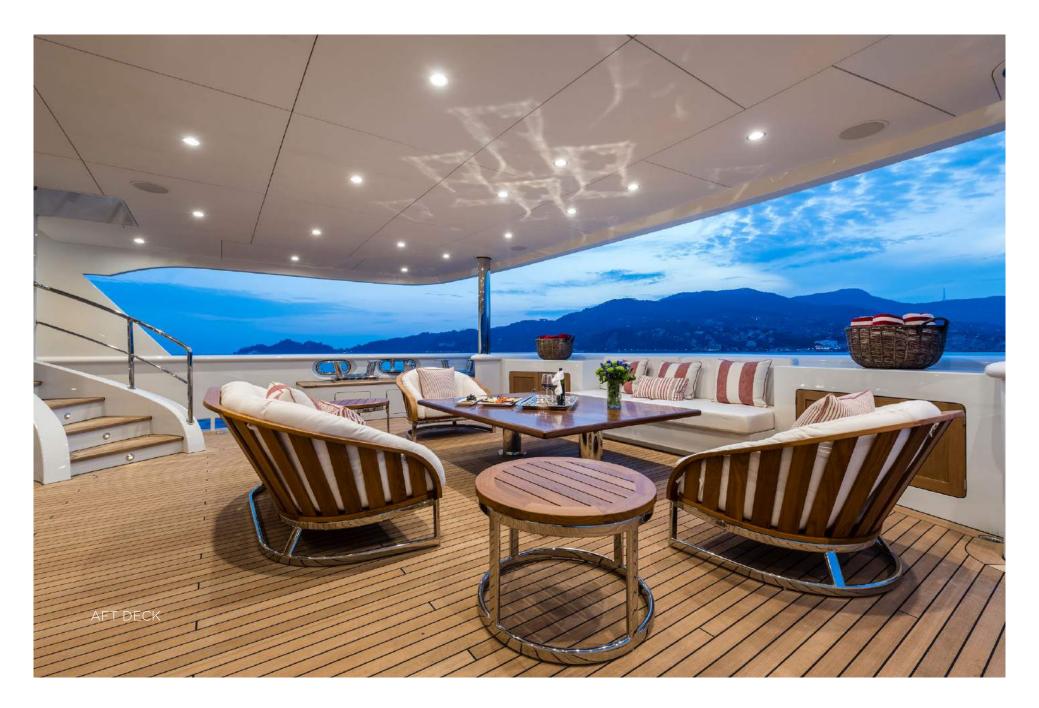

#### **VARIOUS**

- Gym with a Peloton bike, Tonal, weights and bands
- Jacuzzi
- Air conditioning
- WiFi