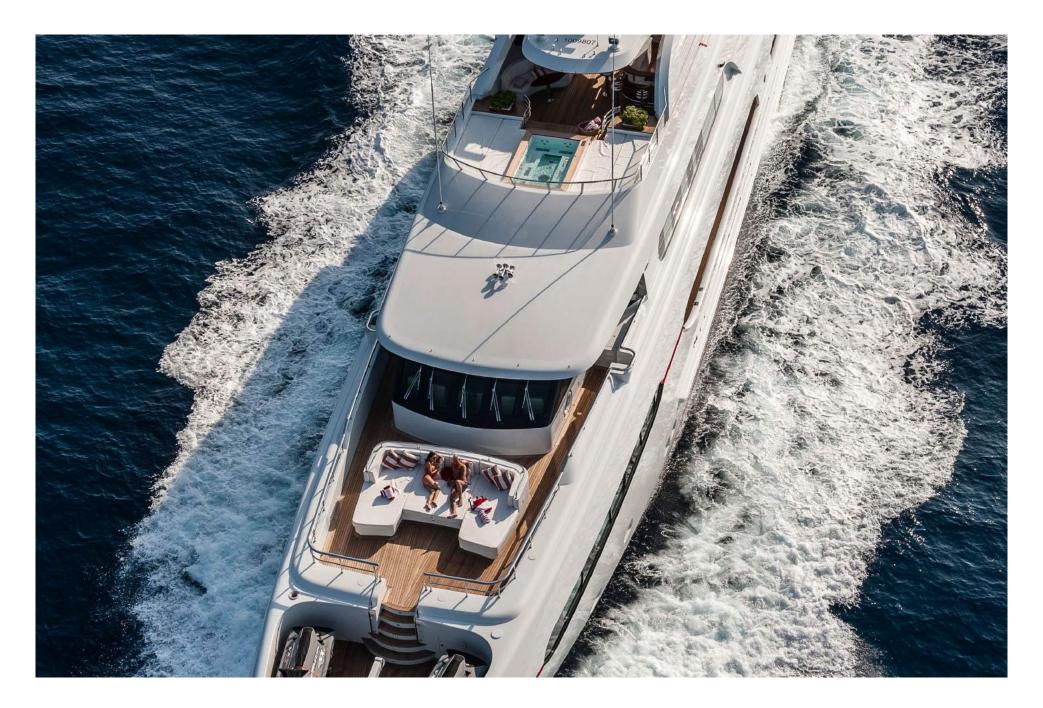

#### **TENDER AND TOYS**

- 37' SeaVee with 3 x 400hp towed tender
- eFoils x 2
- Wave runners x 2
- SeaBobs x 2
- Inflatable Stand-up Paddleboards x 2
- Glass bottom Kayaks x 4
- Snorkel gear
- AquaGlide inflatable waverunner docking
- Fishing gear inshore and trolling
- Waterskis
- Wakeboard/s
- Towables and floaties
- Floating mat
- On-deck Cinema setup
- Full array of beach toys and BBQ setup