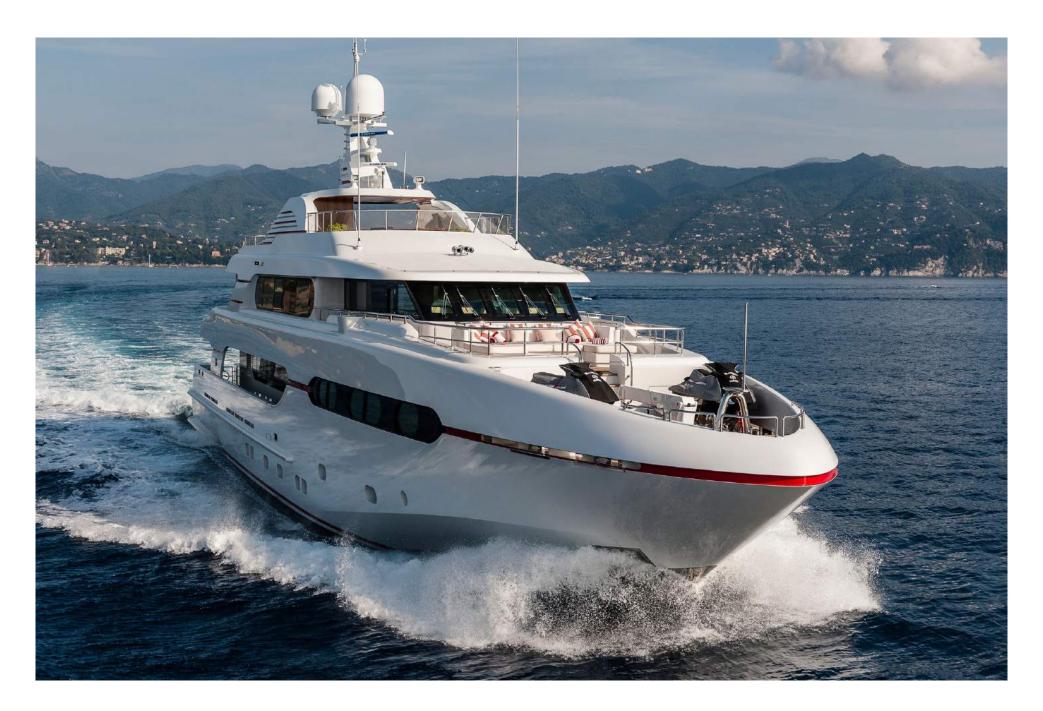

## **SPECIFICATIONS**

**DIMENSIONS** 

Length44.81m (147')Beam8.92m (29'3')Draft3.12m (10' 3")

**GENERAL** 

Year 2014/2021

Builder Sunrise Yachts

Naval Architect Paolo Scanu

Exterior Design Paolo Scanu

**Interior Design** Franck Darnet Design

Hull Construction Steel

**Hull Configuration** Full Displacement

**Superstructure** Aluminium

Gross Tonnage 499

**ACCOMMODATION** 

**Number of Cabins** 5 (1 Master, 2 VIP, 2 Twin, 1 Pullman)