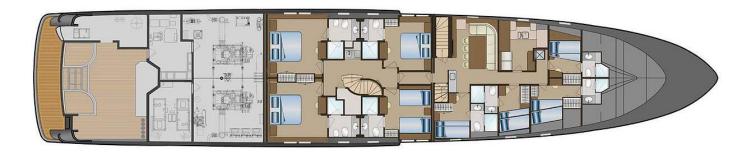

Montego Bay

Class / MCA RINA

#### **TENDER AND TOYS**

- 37' SeaVee with 3 x 400hp towed tender
- eFoils x 2
- Wave runners x 2
- SeaBobs x 2
- Inflatable Stand-up Paddleboards x 2
- Glass bottom Kayaks x 4
- Snorkel gear
- AquaGlide inflatable waverunner docking
- Fishing gear inshore and trolling
- Waterskis
- Wakeboard/s
- Towables and floaties
- Floating mat
- On-deck Cinema setup
- Full array of beach toys and BBQ setup

#### **VARIOUS**

- Gym with a Peloton bike, Tonal, weights and bands
- Jacuzzi
- Air conditioning
- WiFi

### **WEEKLY CHARTER RATES - MYBA TERMS**

### Winter - Caribbean & Bahamas

\$190,000 per week - high season \$175,000 per week - low season

### Summer - Bahamas

\$175,000 per week - high/low season

# **GENERAL ARRANGEMENT**



# **GENERAL ARRANGEMENT**







25