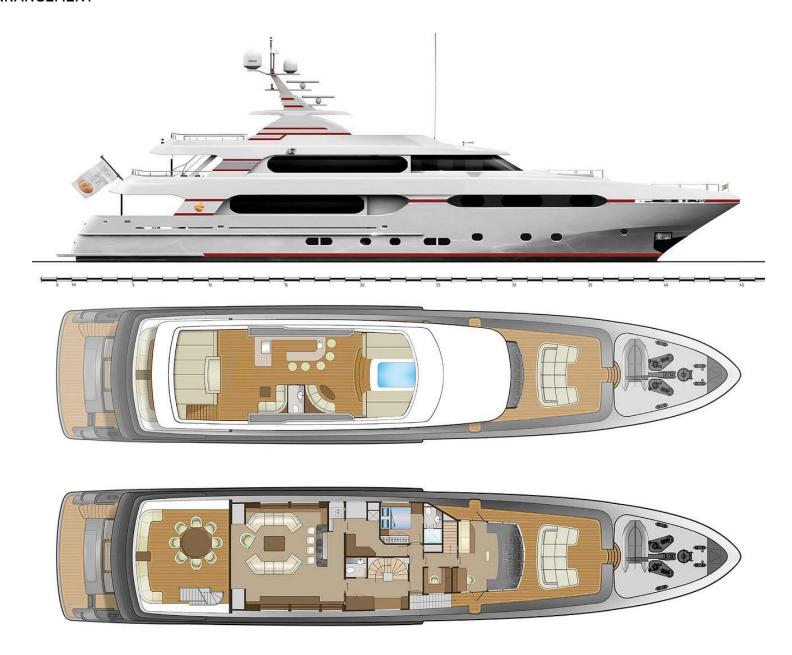

Flag Jamaica
Port of Registry Montego Bay

Class / MCA RINA

#### **TENDER AND TOYS**

- 37' SeaVee with 3 x 400hp towed tender
- eFoils x 2
- Wave runners x 2
- SeaBobs x 2
- Inflatable Stand-up Paddleboards x 2
- Glass bottom Kayaks x 4
- Snorkel gear
- AquaGlide inflatable waverunner docking
- Fishing gear inshore and trolling
- Waterskis
- Wakeboard/s
- Towables and floaties
- Floating mat
- On-deck Cinema setup
- Full array of beach toys and BBQ setup

#### **VARIOUS**

- Gym with a Peloton bike, Tonal, weights and bands
- Jacuzzi
- Air conditioning
- WiFi

### **WEEKLY CHARTER RATES - MYBA TERMS**

### Winter - Caribbean & Bahamas

\$190,000 per week - high season \$175,000 per week - low season

### Summer - Bahamas

\$175,000 per week - high/low season

# **GENERAL ARRANGEMENT**



# **GENERAL ARRANGEMENT**







25