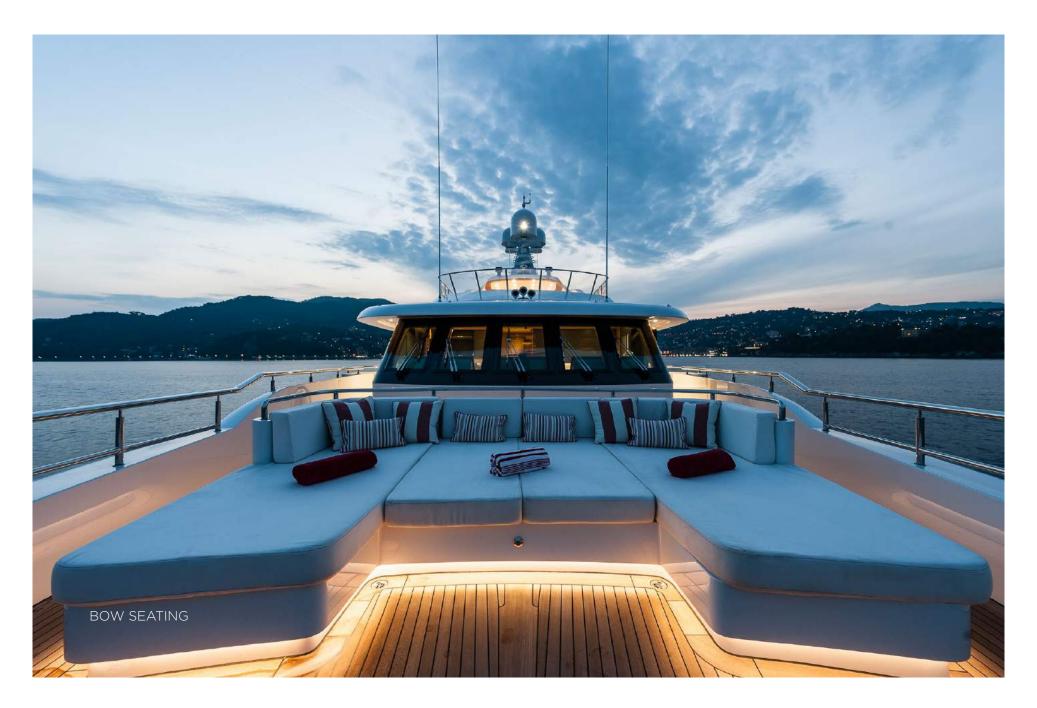

#### **TENDER AND TOYS**

- 37' SeaVee with 3 x 400hp towed tender
- eFoils x 2
- Wave runners x 2
- SeaBobs x 2
- Inflatable Stand-up Paddleboards x 2
- Glass bottom Kayaks x 4
- Snorkel gear
- AquaGlide inflatable waverunner docking
- Fishing gear inshore and trolling
- Waterskis
- Wakeboard/s
- Towables and floaties
- Floating mat
- On-deck Cinema setup
- Full array of beach toys and BBQ setup