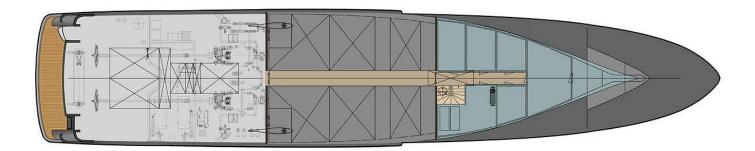

ntego Bay

Class / MCA RINA

#### **TENDER AND TOYS**

- 37' SeaVee with 3 x 400hp towed tender
- eFoils x 2
- Wave runners x 2
- SeaBobs x 2
- Inflatable Stand-up Paddleboards x 2
- Glass bottom Kayaks x 4
- Snorkel gear
- AquaGlide inflatable waverunner docking
- Fishing gear inshore and trolling
- Waterskis
- Wakeboard/s
- Towables and floaties
- Floating mat
- On-deck Cinema setup
- Full array of beach toys and BBQ setup

#### **VARIOUS**

- Gym with a Peloton bike, Tonal, weights and bands
- Jacuzzi
- Air conditioning
- WiFi

### **WEEKLY CHARTER RATES - MYBA TERMS**

### Winter - Caribbean & Bahamas

\$190,000 per week - high season \$175,000 per week - low season

### Summer - Bahamas

\$175,000 per week - high/low season

# **GENERAL ARRANGEMENT**



# **GENERAL ARRANGEMENT**







25