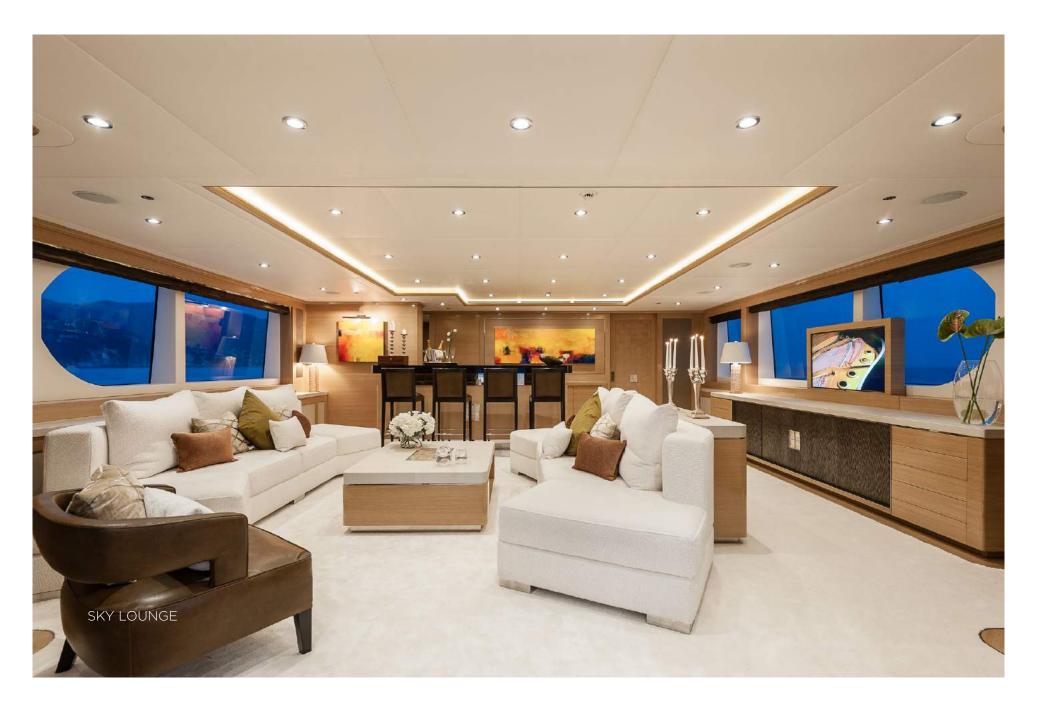

## **SPECIFICATIONS**

**DIMENSIONS** 

Length44.81m (147')Beam8.92m (29'3')Draft3.12m (10' 3")

**GENERAL** 

Year 2014/2021

Builder Sunrise Yachts

Naval Architect Paolo Scanu

Exterior Design Paolo Scanu

**Interior Design** Franck Darnet Design

Hull Construction Steel

**Hull Configuration** Full Displacement

**Superstructure** Aluminium

Gross Tonnage 499

**ACCOMMODATION** 

**Number of Cabins** 5 (1 Master, 2 VIP, 2 Twin, 1 Pullman)

Total Guests 11
Total Crew 9

**TECHNICAL INFORMATION** 

**Engines** 2 x MTU 12V2000M70 diesels (1,100 hp): 2,200hp

Range 4,000 nm Cruising Speed 11 knots Maximum Speed 15 knots

**Stabilizers** Quantum Zero Speed

**Fuel Capacity** 56,000 litres **Water Capacity** 13,500 litres

**CERTIFICATIONS** 

Flag Jamaica
P