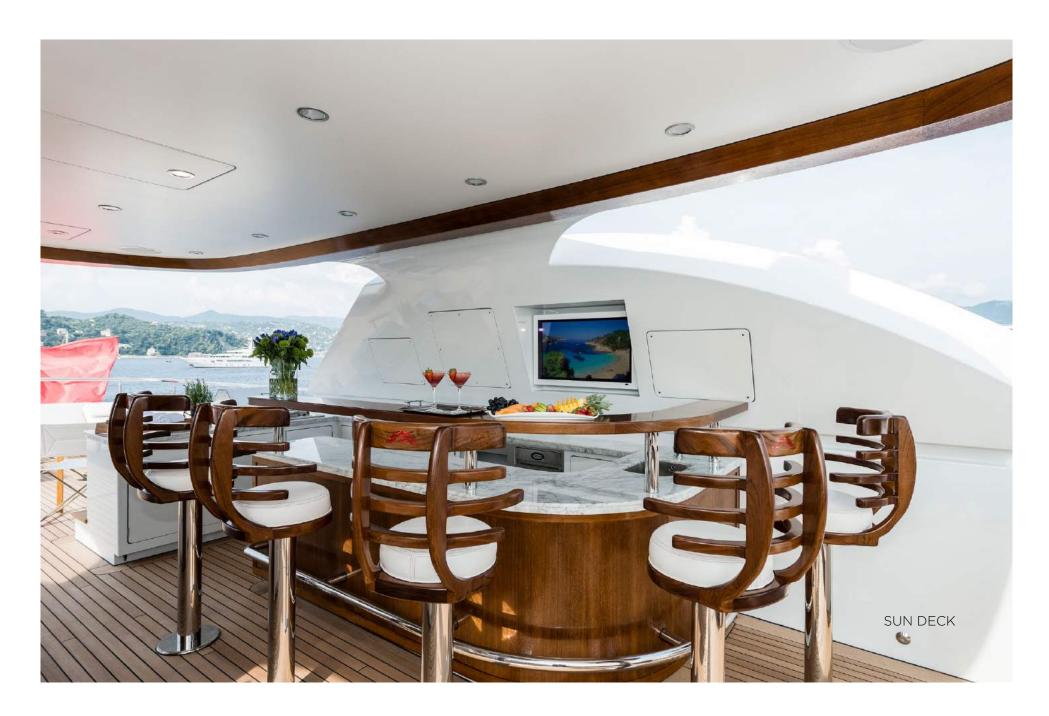

#### **TENDER AND TOYS**

- 37' SeaVee with 3 x 400hp towed tender
- eFoils x 2
- Wave runners x 2
- SeaBobs x 2
- Inflatable Stand-up Paddleboards x 2
- Glass bottom Kayaks x 4
- Snorkel gear
- AquaGlide inflatable waverunner docking
- Fishing gear inshore and trolling
- Waterskis
- Wakeboard/s
- Towables and floaties
- Floating mat
- On-deck Cinema setup
- Full array of beach toys and BBQ setup

#### **VARIOUS**

- Gym with a Peloton bike, Tonal, weights and bands
- Jacuzzi
- Air conditioning
- WiFi