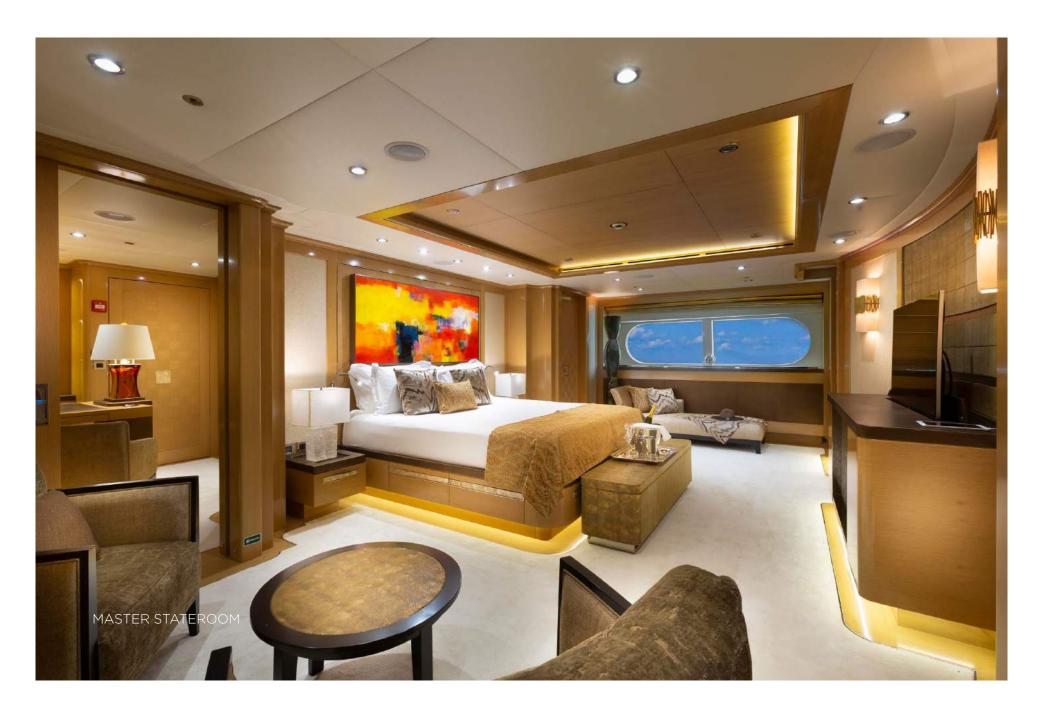

## **SPECIFICATIONS**

**DIMENSIONS** 

Length44.81m (147')Beam8.92m (29'3')Draft3.12m (10' 3")

**GENERAL** 

Year 2014/2021

Builder Sunrise Yachts

Naval Architect Paolo Scanu

Exterior Design Paolo Scanu

**Interior Design** Franck Darnet Design

Hull Construction Steel

**Hull Configuration** Full Displacement

**Superstructure** Aluminium

Gross Tonnage 499

**ACCOMMODATION** 

**Number of Cabins** 5 (1 Master, 2 VIP, 2 Twin, 1 Pullman)

Total Guests 11
Total Crew 9

**TECHNICAL INFORMATION** 

**Engines** 2 x MTU 12V2000M70 diesels (1,100 hp): 2,200hp

Range 4,000 nm Cruising Speed 11 knots Maximum Speed 15 knots

**Stabilizers** Quantum Zero Speed

**Fuel Capacity** 56,000 litres **Water Capacity** 13,500 litres

**CERTIFICATIONS** 

Flag Jamaica
Port