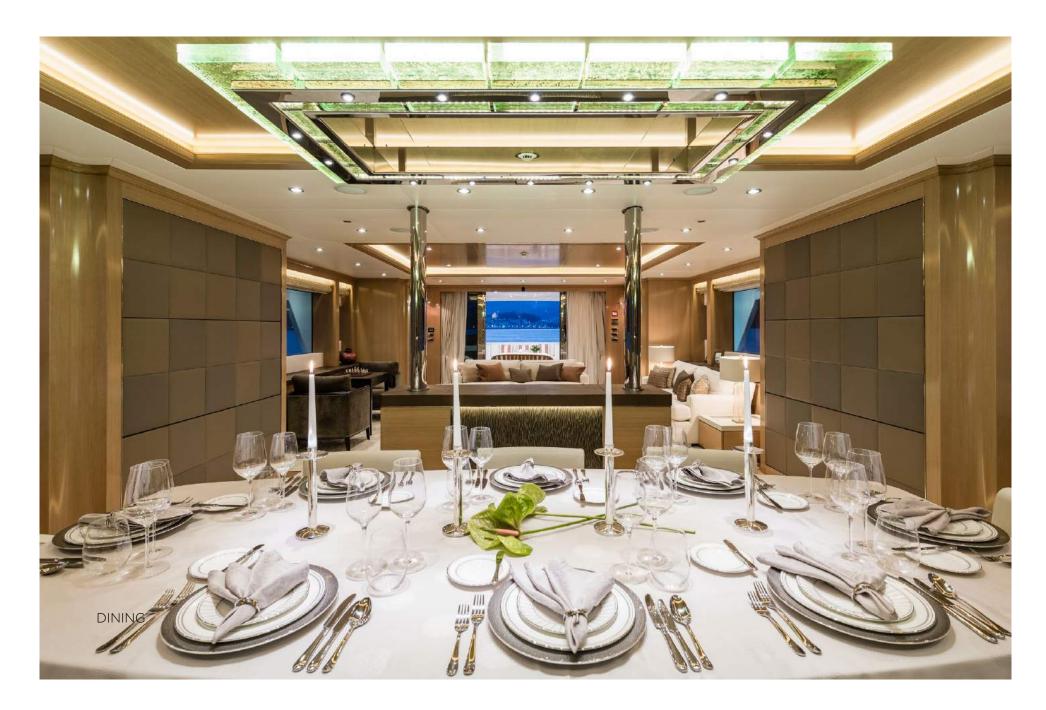

## **SPECIFICATIONS**

**DIMENSIONS** 

Length44.81m (147')Beam8.92m (29'3')Draft3.12m (10' 3")

**GENERAL** 

Year 2014/2021

Builder Sunrise Yachts

Naval Architect Paolo Scanu

Exterior Design Paolo Scanu

**Interior Design** Franck Darnet Design

Hull Construction Steel

**Hull Configuration** Full Displacement

**Superstructure** Aluminium

Gross Tonnage 499

**ACCOMMODATION** 

**Number of Cabins** 5 (1 Master, 2 VIP, 2 Twin, 1 Pullman)

Total Guests 11
Total Crew 9

**TECHNICAL INFORMATION** 

**Engines** 2 x MTU 12V2000M70 diesels (1,100 hp): 2,200hp

Range 4,000 nm Cruising Speed 11 knots Maximum Speed 15 knots

**Stabilizers** Quantum Zero Speed

**Fuel Capacity** 56,000 litres **Water Capacity** 13,500 litres

**CERTIFICATIONS** 

Flag Jamaica