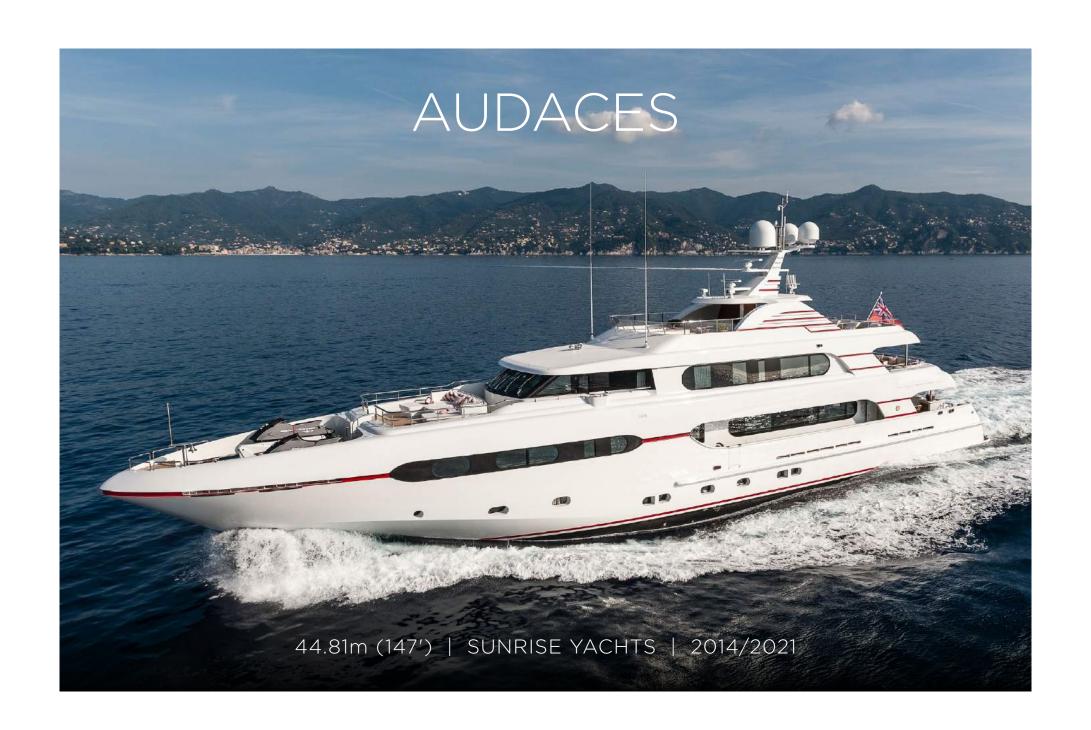

## **SPECIFICATIONS**

**DIMENSIONS** 

Length44.81m (147')Beam8.92m (29'3')Draft3.12m (10' 3")

**GENERAL** 

Year 2014/2021

Builder Sunrise Yachts

Naval Architect Paolo Scanu

Exterior Design Paolo Scanu

**Interior Design** Franck Darnet Design

Hull Construction Steel

**Hull Configuration** Full Displacement

**Superstructure** Aluminium

Gross Tonnage 499

**ACCOMMODATION** 

**Number of Cabins** 5 (1 Master, 2 VIP, 2 Twin, 1 Pullman)