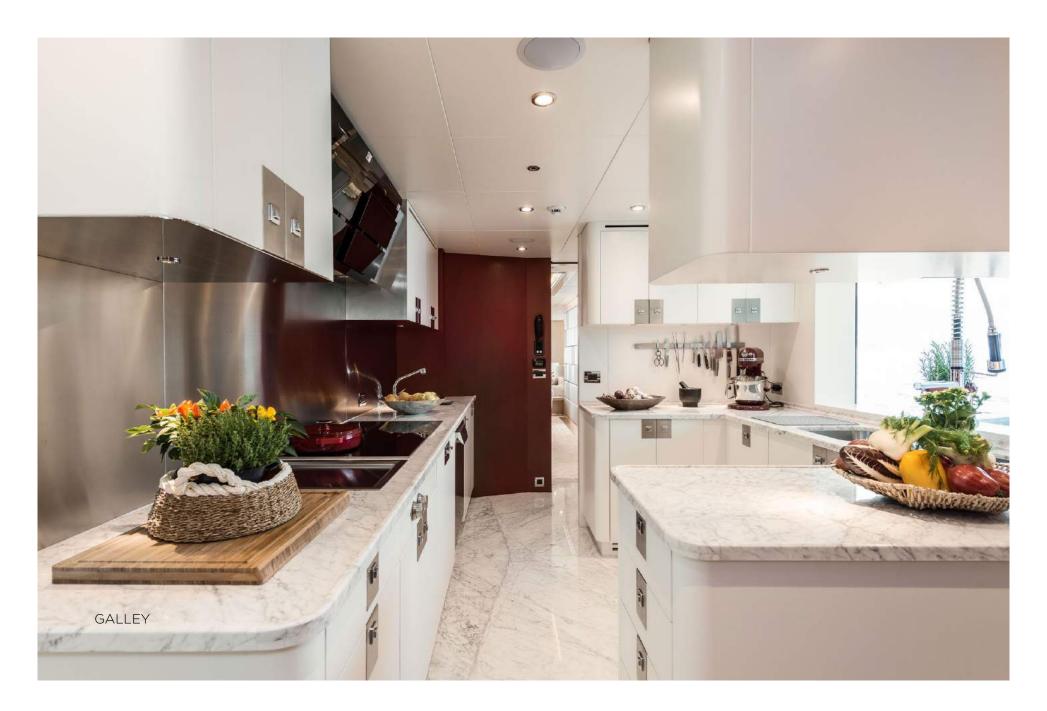

## **SPECIFICATIONS**

**DIMENSIONS** 

Length44.81m (147')Beam8.92m (29'3')Draft3.12m (10' 3")

**GENERAL** 

Year 2014/2021

Builder Sunrise Yachts

Naval Architect Paolo Scanu

Exterior Design Paolo Scanu

**Interior Design** Franck Darnet Design

Hull Construction Steel

**Hull Configuration** Full Displacement

**Superstructure** Aluminium

Gross Tonnage 499

**ACCOMMODATION** 

**Number of Cabins** 5 (1 Master, 2 VIP, 2 Twin, 1 Pullman)

Total Guests 11
Total Crew 9

**TECHNICAL INFORMATION** 

**Engines** 2 x MTU 12V2000M70 diesels (1,100 hp): 2,200hp

Range 4,000 nm Cruising Speed 11 knots Maximum Speed 15 knots

**Stabilizers** Quantum Zero Speed