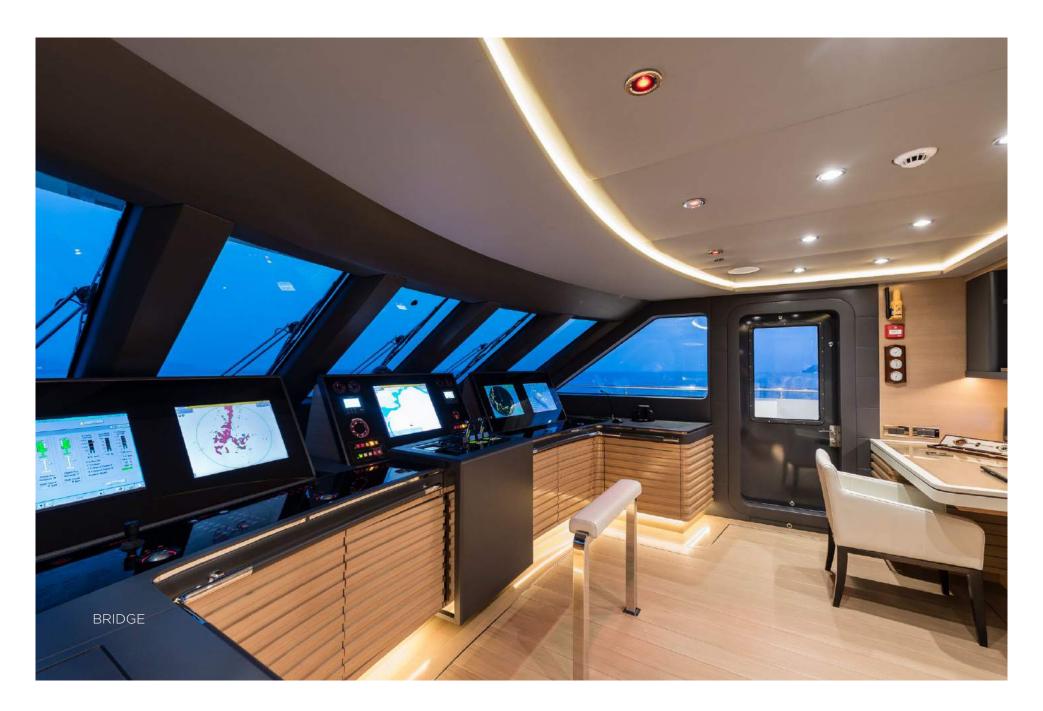

## **SPECIFICATIONS**

**DIMENSIONS** 

Length44.81m (147')Beam8.92m (29'3')Draft3.12m (10' 3")

**GENERAL** 

Year 2014/2021

Builder Sunrise Yachts

Naval Architect Paolo Scanu

Exterior Design Paolo Scanu

**Interior Design** Franck Darnet Design

Hull Construction Steel

**Hull Configuration** Full Displacement

**Superstructure** Aluminium

Gross Tonnage 499

**ACCOMMODATION** 

**Number of Cabins** 5 (1 Master, 2 VIP, 2 Twin, 1 Pullman)

Total Guests 11
Total Crew 9

**TECHNICAL INFORMATION** 

**Engines** 2 x MTU 12V2000M70 diesels (1,100 hp): 2,200hp

Range 4,000 nm Cruising Speed 11 knots Maximum Speed 15 knots

**Stabilizers** Quantum Zero Speed

**Fuel Capacity** 56,000 litres **Water Capacity** 13,500 litres

**CERTIFICATIONS** 

Flag Jamaica
Port of Registry Mont