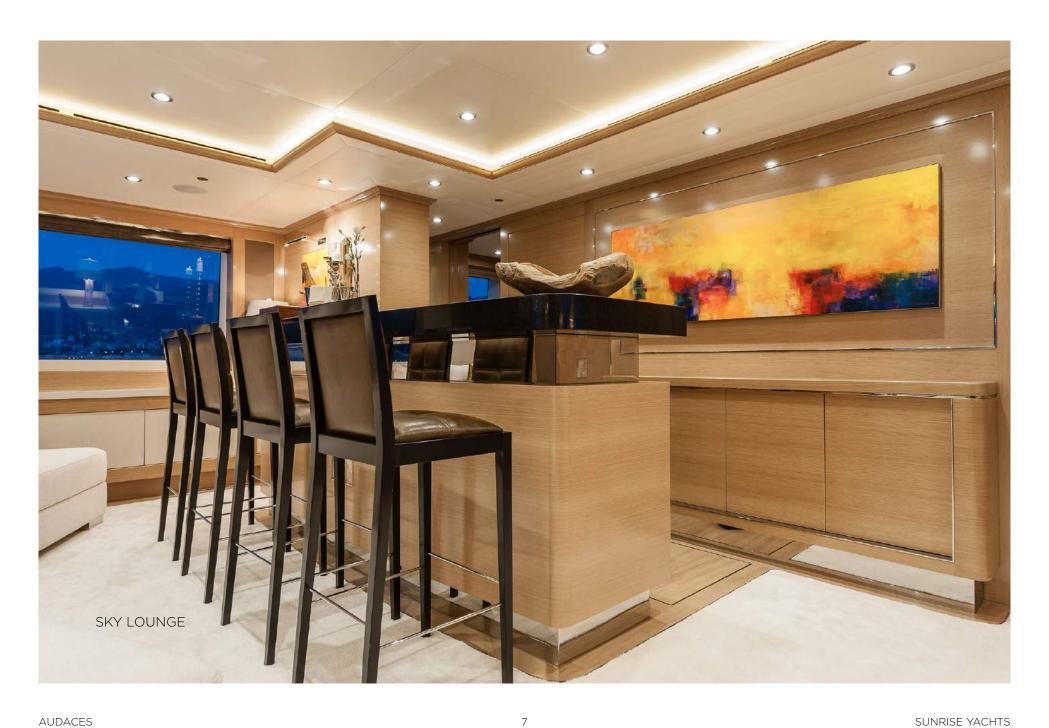

## **SPECIFICATIONS**

**DIMENSIONS** 

Length44.81m (147')Beam8.92m (29'3')Draft3.12m (10' 3")

**GENERAL** 

Year 2014/2021

Builder Sunrise Yachts

Naval Architect Paolo Scanu

Exterior Design Paolo Scanu

**Interior Design** Franck Darnet Design

Hull Construction Steel

**Hull Configuration** Full Displacement

**Superstructure** Aluminium

Gross Tonnage 499

**ACCOMMODATION** 

**Number of Cabins** 5 (1 Master, 2 VIP, 2 Twin, 1 Pullman)

Total Guests 11
Total Crew 9

**TECHNICAL INFORMATION** 

**Engines** 2 x MTU 12V2000M70 diesels (1,100 hp): 2,200hp

Range 4,000 nm Cruising Speed 11 knots Maximum Speed 15 knots

**Stabilizers** Quantum Zero Speed

**Fuel Capacity** 56,000 litres **Water Capacity** 13,500 litres

**CERTIFICATIONS** 

Flag Jamaica
Por