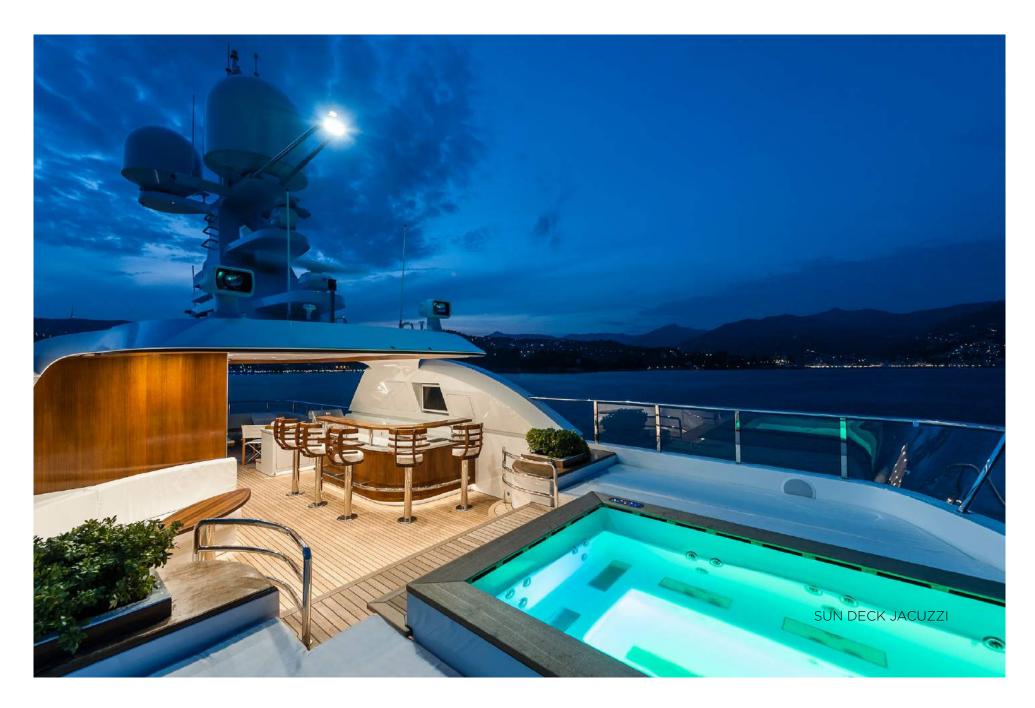

#### **VARIOUS**

- Gym with a Peloton bike, Tonal, weights and bands
- Jacuzzi
- Air conditioning
- WiFi