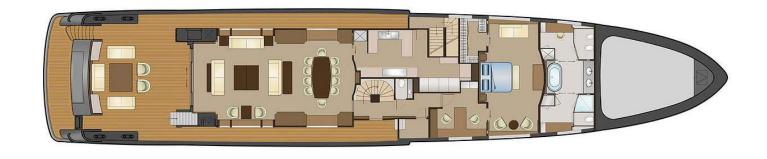

y Montego Bay

Class / MCA RINA

#### **TENDER AND TOYS**

- 37' SeaVee with 3 x 400hp towed tender
- eFoils x 2
- Wave runners x 2
- SeaBobs x 2
- Inflatable Stand-up Paddleboards x 2
- Glass bottom Kayaks x 4
- Snorkel gear
- AquaGlide inflatable waverunner docking
- Fishing gear inshore and trolling
- Waterskis
- Wakeboard/s
- Towables and floaties
- Floating mat
- On-deck Cinema setup
- Full array of beach toys and BBQ setup

#### **VARIOUS**

- Gym with a Peloton bike, Tonal, weights and bands
- Jacuzzi
- Air conditioning
- WiFi

### **WEEKLY CHARTER RATES - MYBA TERMS**

### Winter - Caribbean & Bahamas

\$190,000 per week - high season \$175,000 per week - low season

### Summer - Bahamas

\$175,000 per week - high/low season

# **GENERAL ARRANGEMENT**



# **GENERAL ARRANGEMENT**







25