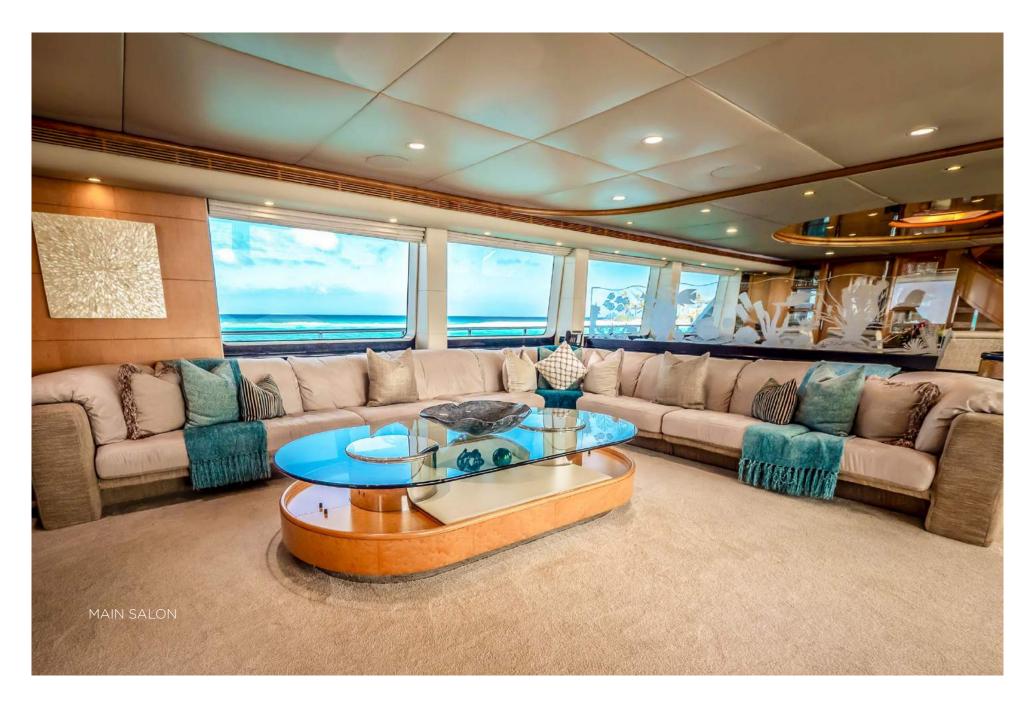

## SPECIFICATIONS

## DIMENSIONS

Length

Beam

Draft

44.2m (145′) 8.84m (29′) 2.08m (6′ 10")

## GENERAL

| Year              | 1996/2022                          |
|-------------------|------------------------------------|
| Builder           | Cheoy Lee                          |
| Naval Architect   | Arthur Barbeito + Associates, Inc. |
| Interior Design   | Gloria Lo-Gross                    |
| Exterior Design   | Mulder Design                      |
| Hull Construction | Composite                          |

#### ACCOMMODATION

| Number of Cabins | 6 Staterooms – 1 King, 3 Queen, 2 Twin |
|------------------|----------------------------------------|
| Total Guests     | 12                                     |
| Total Crew       | 10