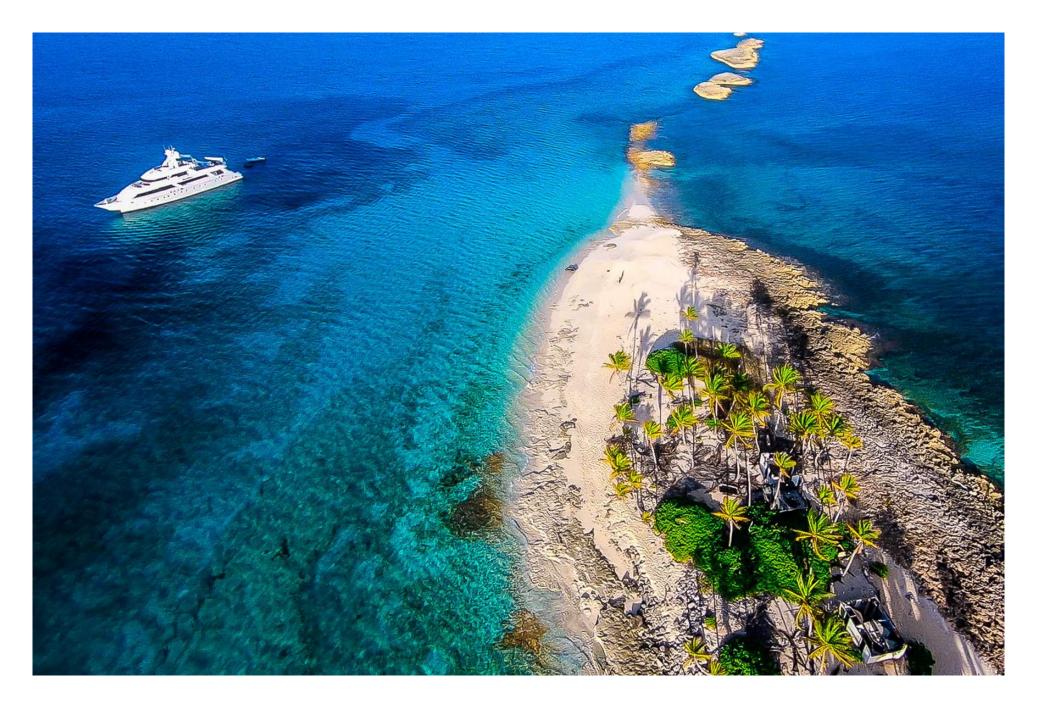

## SPECIFICATIONS

## DIMENSIONS

Length

Beam

Draft

44.2m (145′) 8.84m (29′) 2.08m (6′ 10")

## GENERAL

| Year              | 1996/2022                          |
|-------------------|------------------------------------|
| Builder           | Cheoy Lee                          |
| Naval Architect   | Arthur Barbeito + Associates, Inc. |
| Interior Design   | Gloria Lo-Gross                    |
| Exterior Design   | Mulder Design                      |
| Hull Construction | Composite                          |

#### ACCOMMODATION

| Number of Cabins | 6 Staterooms – 1 King, 3 Queen, 2 Twin |
|------------------|----------------------------------------|
| Total Guests     | 12                                     |
| Total Crew       | 10