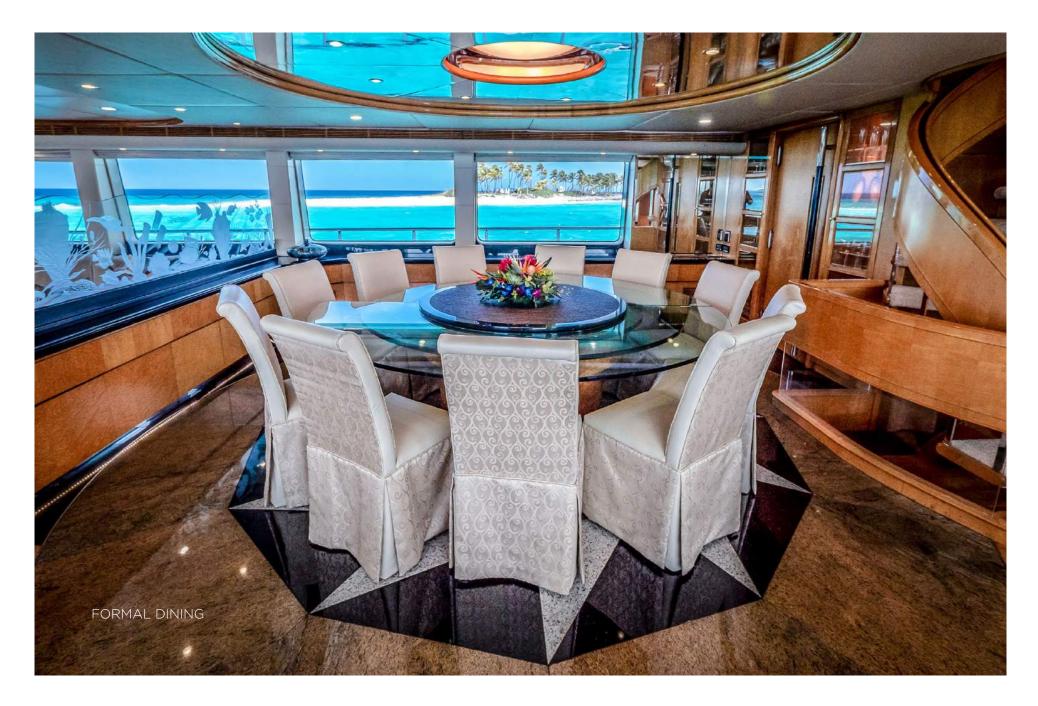

## SPECIFICATIONS

## DIMENSIONS

Length

Beam

Draft

44.2m (145′) 8.84m (29′) 2.08m (6′ 10")

## GENERAL

| Year              | 1996/2022                          |
|-------------------|------------------------------------|
| Builder           | Cheoy Lee                          |
| Naval Architect   | Arthur Barbeito + Associates, Inc. |
| Interior Design   | Gloria Lo-Gross                    |
| Exterior Design   | Mulder Design                      |
| Hull Construction | Composite                          |

#### ACCOMMODATION

| Number of Cabins | 6 Staterooms – 1 King, 3 Queen, 2 Twin |
|------------------|----------------------------------------|
| Total Guests     | 12                                     |
| Total Crew       | 10