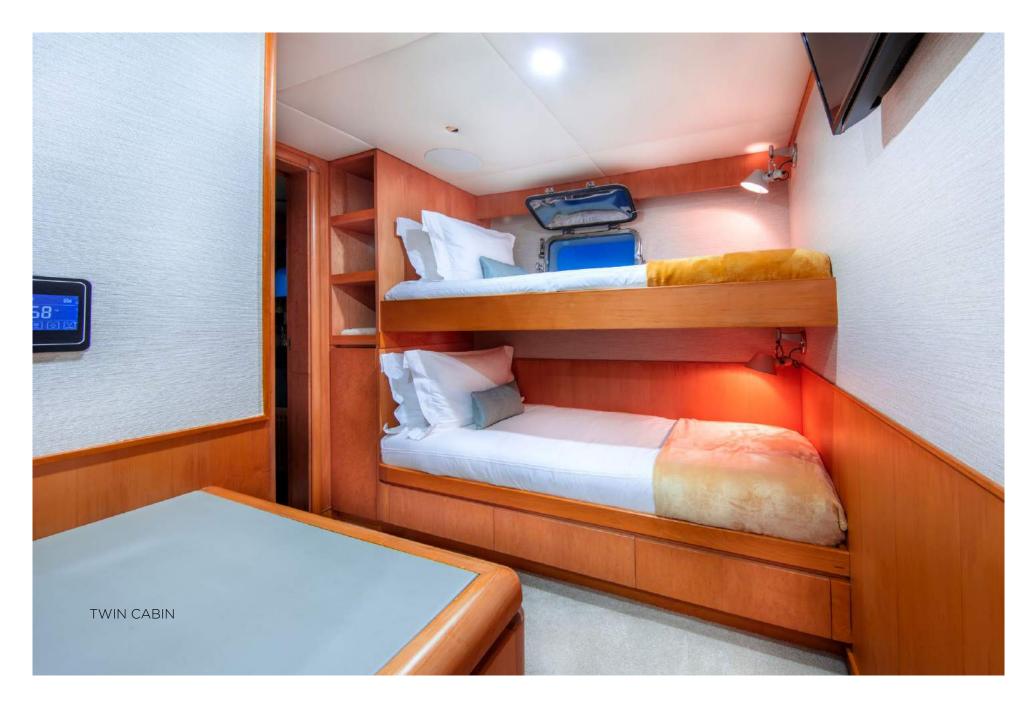

#### ACCOMMODATION

| Number of Cabins | 6 Staterooms – 1 King, 3 Queen, 2 Twin |
|------------------|----------------------------------------|
| Total Guests     | 12                                     |
| Total Crew       | 10                                     |