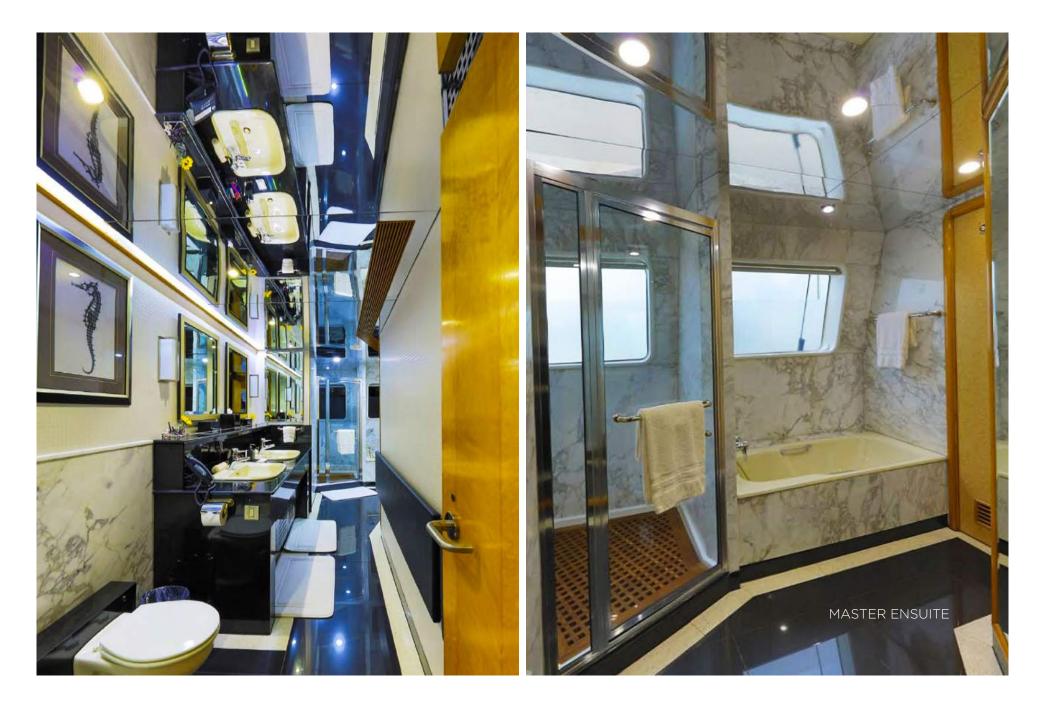

#### ACCOMMODATION

| Number of Cabins | 6 Staterooms – 1 King, 3 Queen, 2 Twin |
|------------------|----------------------------------------|
| Total Guests     | 12                                     |
| Total Crew       | 10                                     |