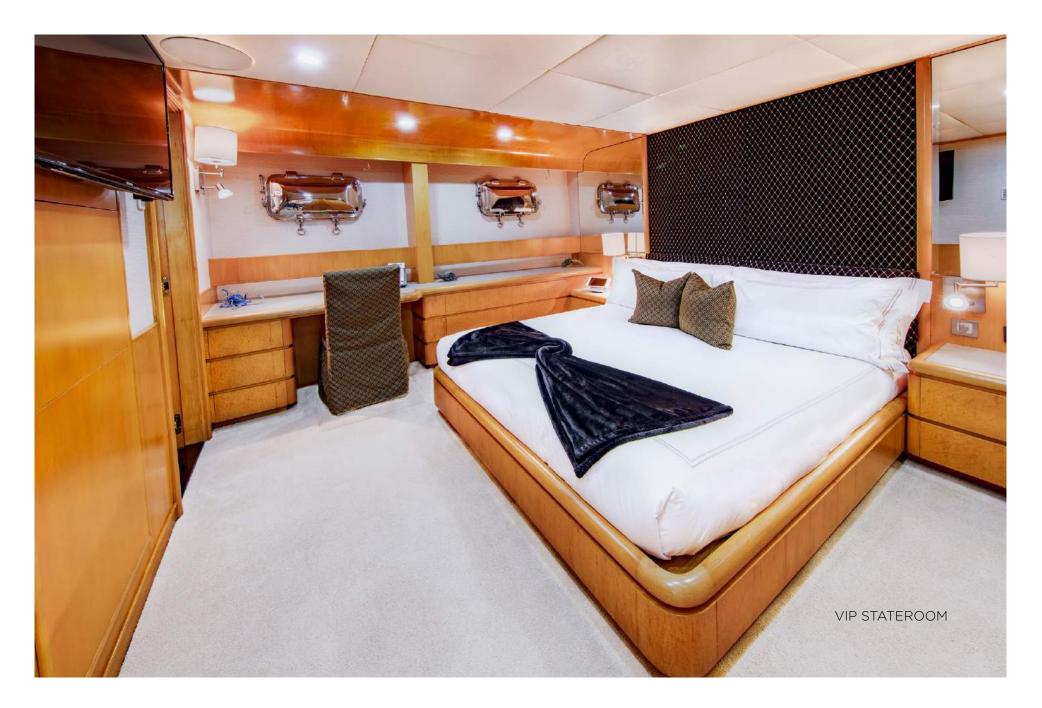

#### ACCOMMODATION

| Number of Cabins | 6 Staterooms – 1 King, 3 Queen, 2 Twin |
|------------------|----------------------------------------|
| Total Guests     | 12                                     |
| Total Crew       | 10                                     |