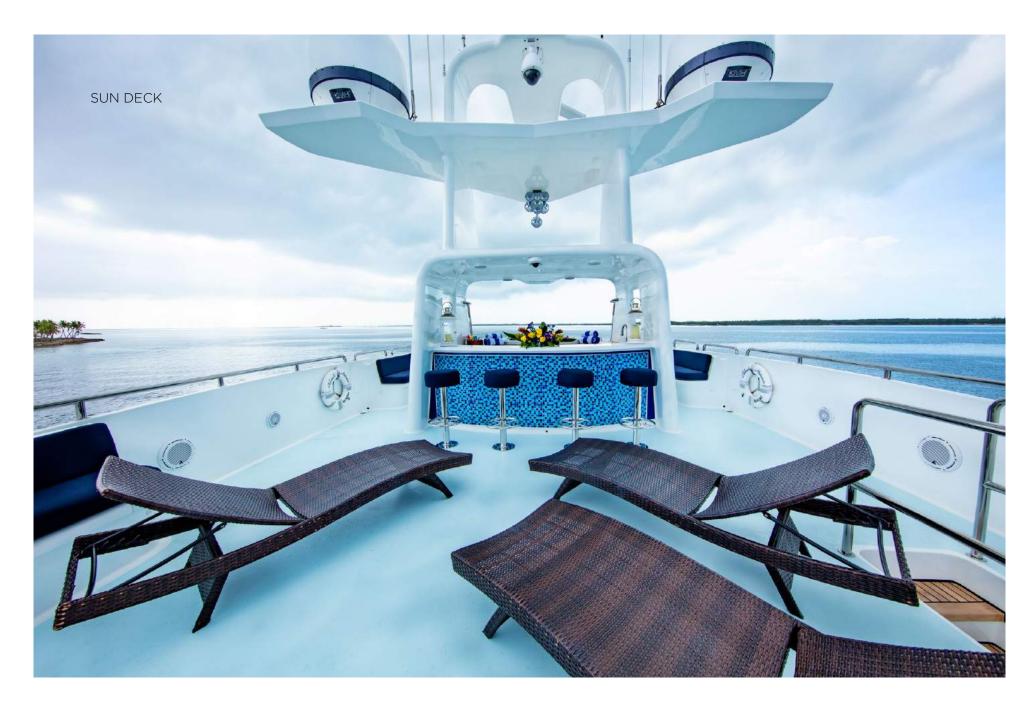

## TOYS

- 4 x Wave Runners
- 2 x SeaBobs
- 2 x e-Foil Boards
- 4 X Paddle Boards
- 4 X Kayaks
- Scuba (rendezvous diving) and Snorkel Gear
- New Giant Water Slide
- New Climbing Wall
- Fishing gear
- Airhead Bigshot 2 person open top tube
- Airhead Force Three 3 person deck tube
- Banana 5 person
- Wakeboard