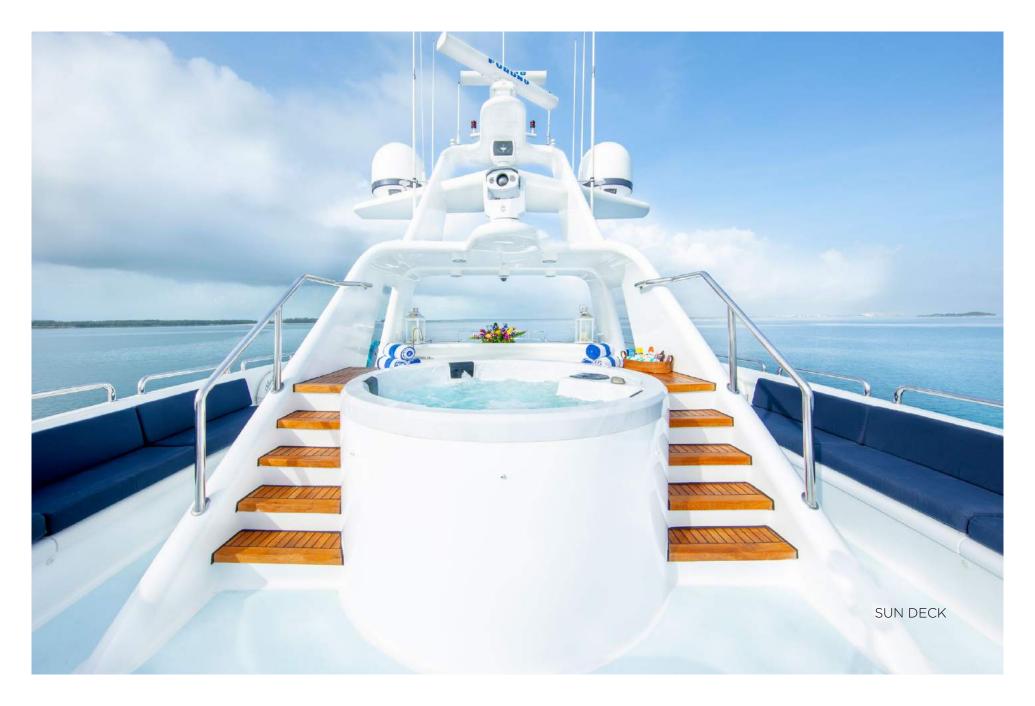

## TOYS

- 4 x Wave Runners
- 2 x SeaBobs
- 2 x e-Foil Boards
- 4 X Paddle Boards
- 4 X Kayaks
- Scuba (rendezvous diving) and Snorkel Gear
- New Giant Water Slide
- New Climbing Wall
- Fishing gear
- Airhead Bigshot 2 person open top tube
- Airhead Force Three 3 person deck tube
- Banana 5 person
- Wakeboard