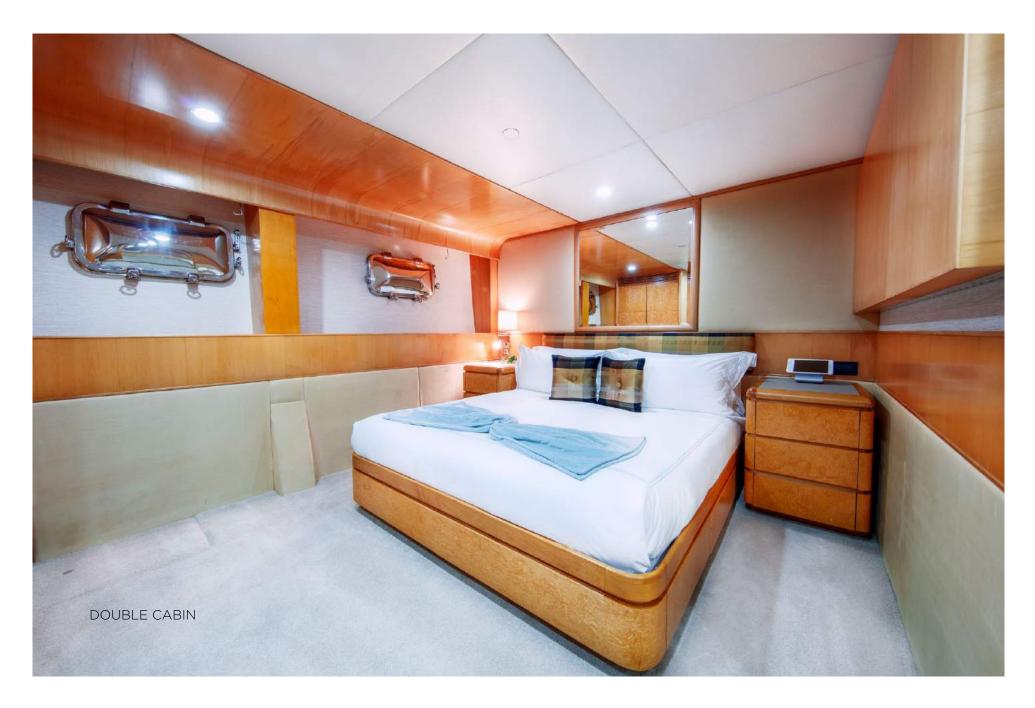

#### ACCOMMODATION

| Number of Cabins | 6 Staterooms – 1 King, 3 Queen, 2 Twin |
|------------------|----------------------------------------|
| Total Guests     | 12                                     |
| Total Crew       | 10                                     |