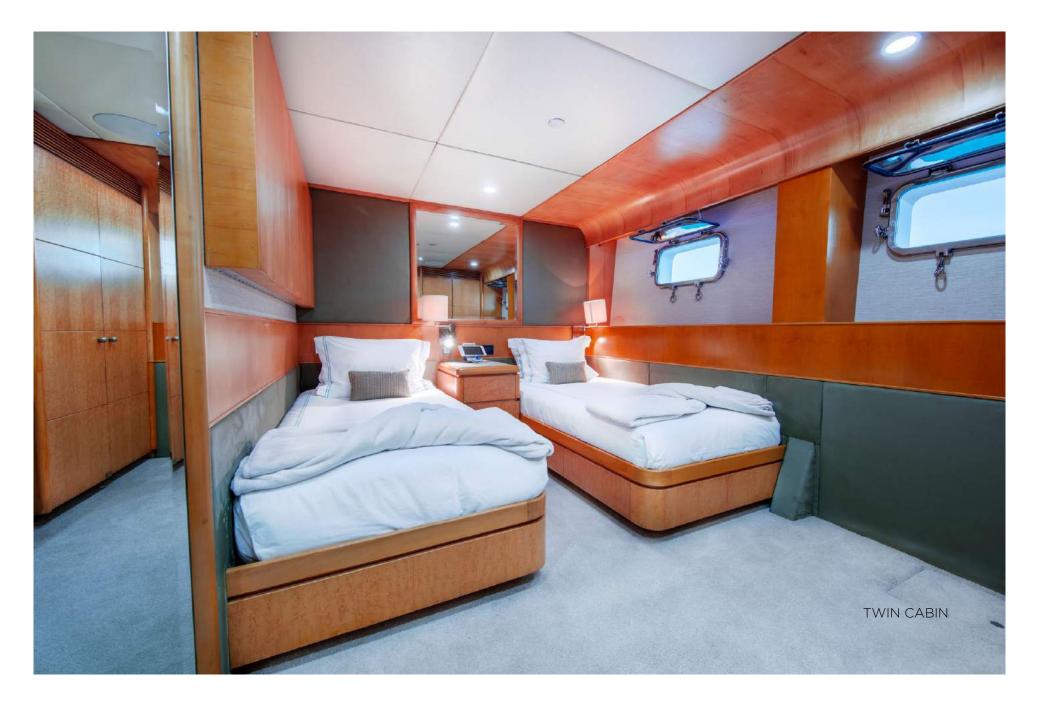

#### ACCOMMODATION

| Number of Cabins | 6 Staterooms – 1 King, 3 Queen, 2 Twin |
|------------------|----------------------------------------|
| Total Guests     | 12                                     |
| Total Crew       | 10                                     |