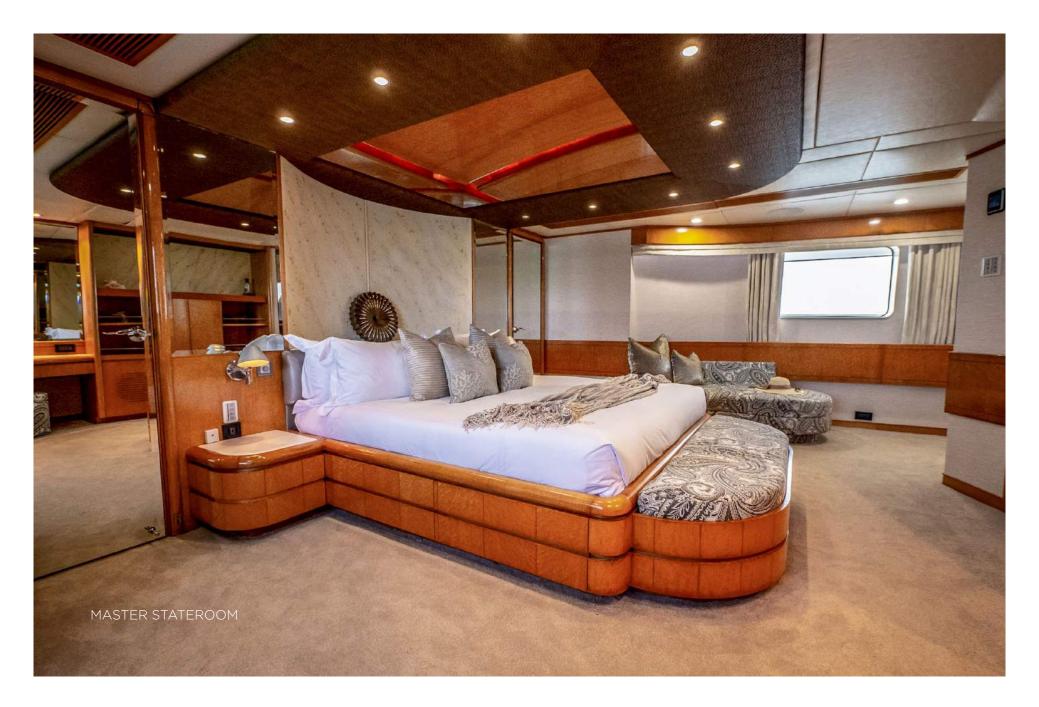

#### ACCOMMODATION

| Number of Cabins | 6 Staterooms – 1 King, 3 Queen, 2 Twin |
|------------------|----------------------------------------|
| Total Guests     | 12                                     |
| Total Crew       | 10                                     |