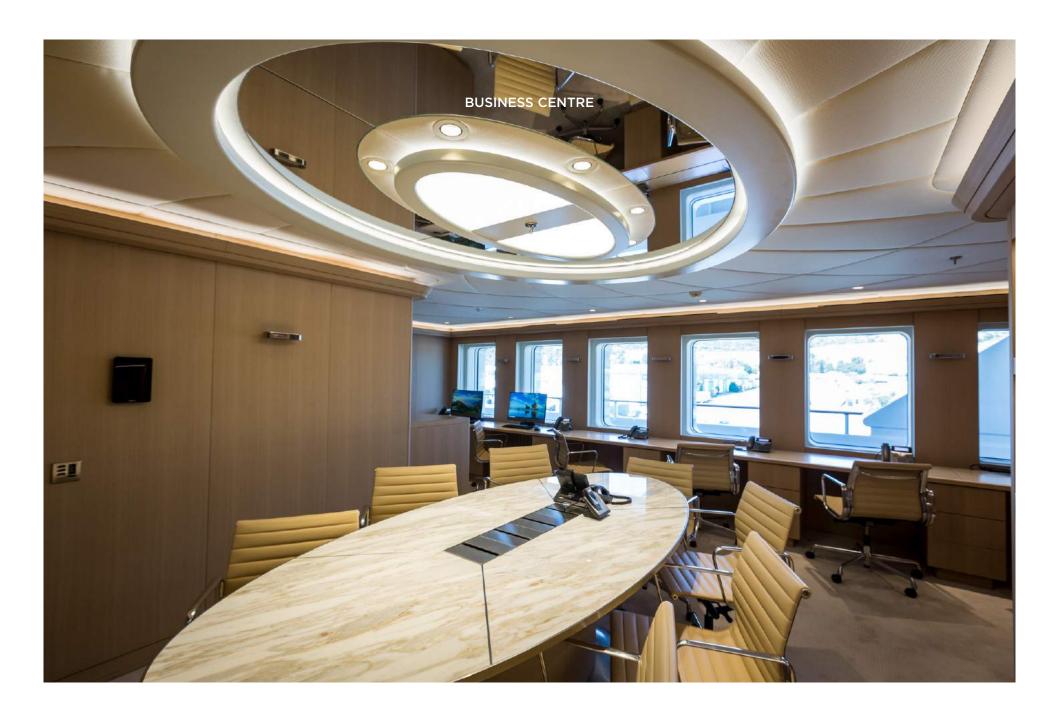

DREAM even has a business centre with 9 working stations and with a 8-person meeting room. The cinema room is equipped with a 100' 4K projector, 7.2 surround sound and karaoke system, serving as excellent indoor entertainment.

#### SPECIAL FEATURES

- Wellness centre
- 2-level sundeck pool
- Cinema room
- Business centre
- 2 elevators
- iPad controls in every room and guest cabin