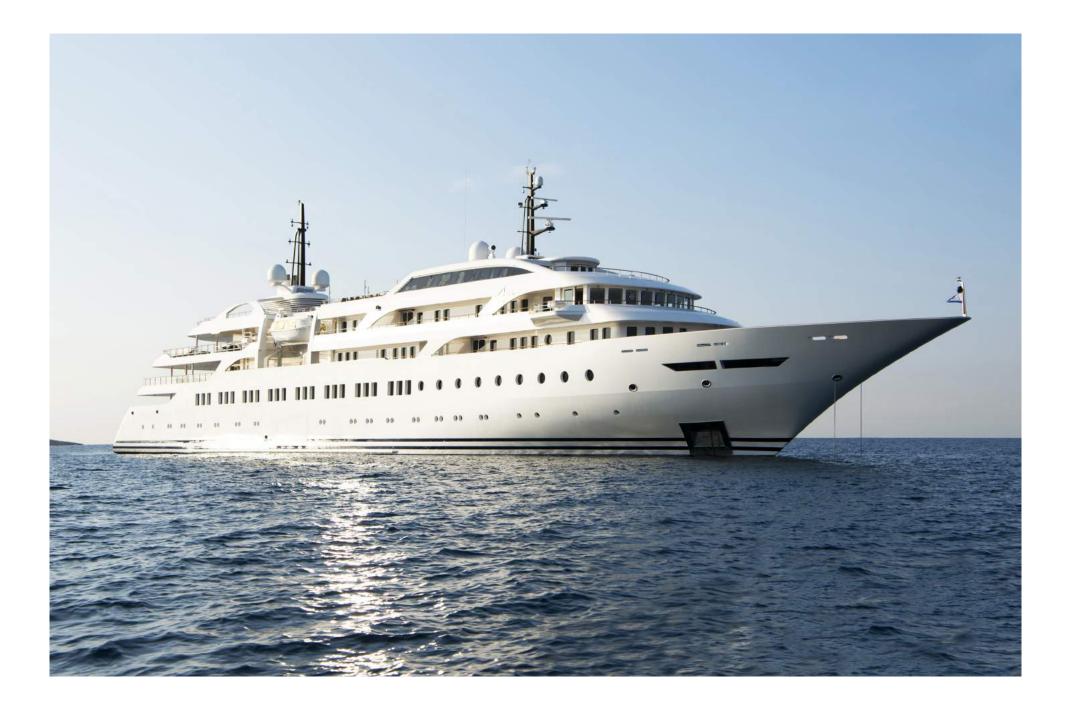

## **DREAM** — 106m OF INDULGENT BLISS

Over 100m in length, *DREAM* is a charter experience like no other. Accommodation is for up to 36 guests in 22 cabins, unusual for a charter yacht. This makes her ideal for corporate parties, weddings and large-scale entertaining of all sorts.

Enjoy all of this and more on-board this world exclusive six-deck superyacht that redefines luxury travel.