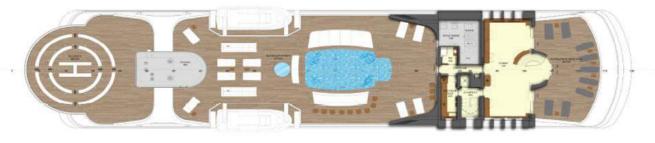

A luxury, full-service resort at sea, a star feature of *DREAM* is her expansive wellness area; which includes a fully equipped gym, massage room and beauty salon. The expansive spa area offers guests a steam bath, sauna, 6-person Jacuzzi and open shower area.

DREAM even has a business centre with 9 working stations and with a 8-person meeting room. The cinema room is equipped with a 100' 4K projector, 7.2 surround sound and karaoke system, serving as excellent indoor entertainment.

#### SPECIAL FEATURES

- Wellness centre
- 2-level sundeck pool
- Cinema room
- Business centre
- 2 elevators
- iPad controls in every room and guest cabin