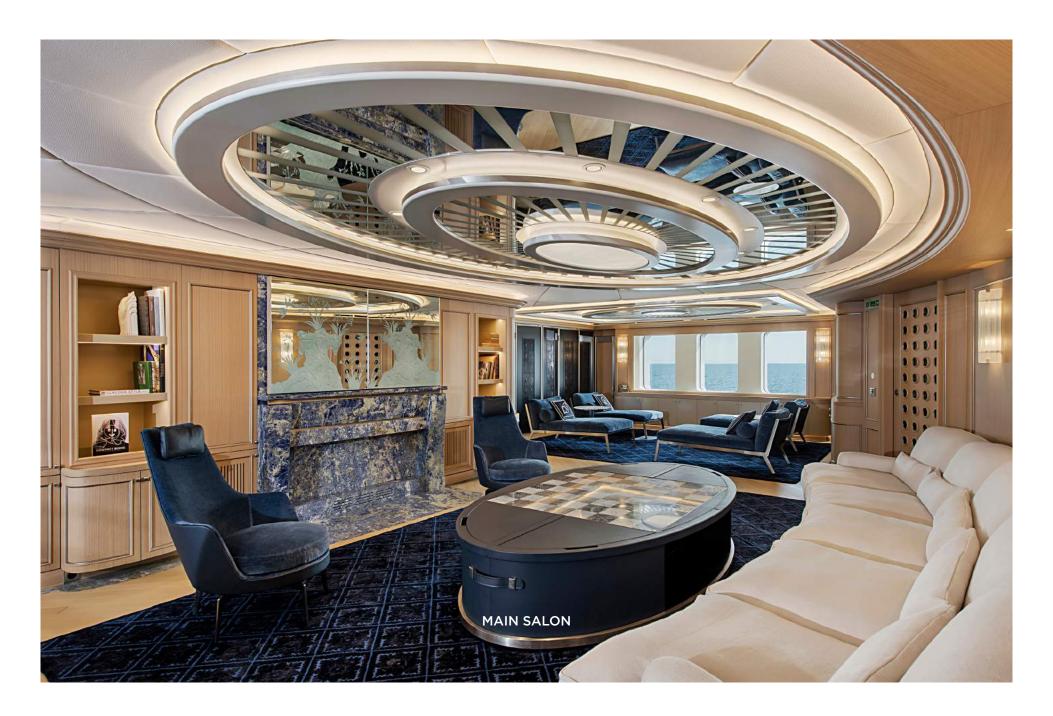

## **DREAM** — 106m OF INDULGENT BLISS

Over 100m in length, *DREAM* is a charter experience like no other. Accommodation is for up to 36 guests in 22 cabins, unusual for a charter yacht. This makes her ideal for corporate parties, weddings and large-scale entertaining of all sorts.