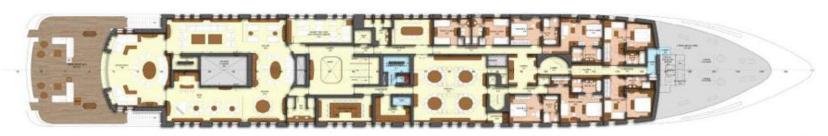

luxury, comfort and a passion for the sea.

# **REFIT**

The conversion at Olympic Yacht Services involved the complete redesign and rebuild of her hull and superstructure, fulfilling today's impeccable superyacht standards.

The bow has been lengthened and heightened significantly and now boasts a much more streamlined shape akin to other modern-day superyachts. *DREAM's* stern was also re-shaped. The original was cut off and a new, longer section was added to incorporate a large beach club, which is revealed by the opening of a new transom door.

In total, these changes have added an extra 13 metres onto her length as before the refit she was 93 metres.





































































# TOP DECK



# NAVIGATION DECK



BRIDGE DECK



**BOAT DECK** 



UPPER DECK



MAIN DECK



LOWER DECK

## THE ULTIMATE WELLNESS CHARTER ON DREAM

If you are in need of some pampering for your body or your soul, there is no experience more rejuvenating or relaxing than a wellness focused yacht charter on *DREAM*.

Fitness fanatics will not only make use of the gym but can follow a Pilates instructor aboard for bespoke daily classes while cruising along shores bursting with challenging hiking routes, stunning scuba diving sites or intense kitesurfing spots. Guests can enjoy serene yoga up close to the water on the expansive beach club followed by a refreshing swim, or participate in a group water aerobics class in *DREAM's* large double-deck swimming pool.

Yacht chefs are of course a key ingredient to any outstanding yacht charter but when it comes to