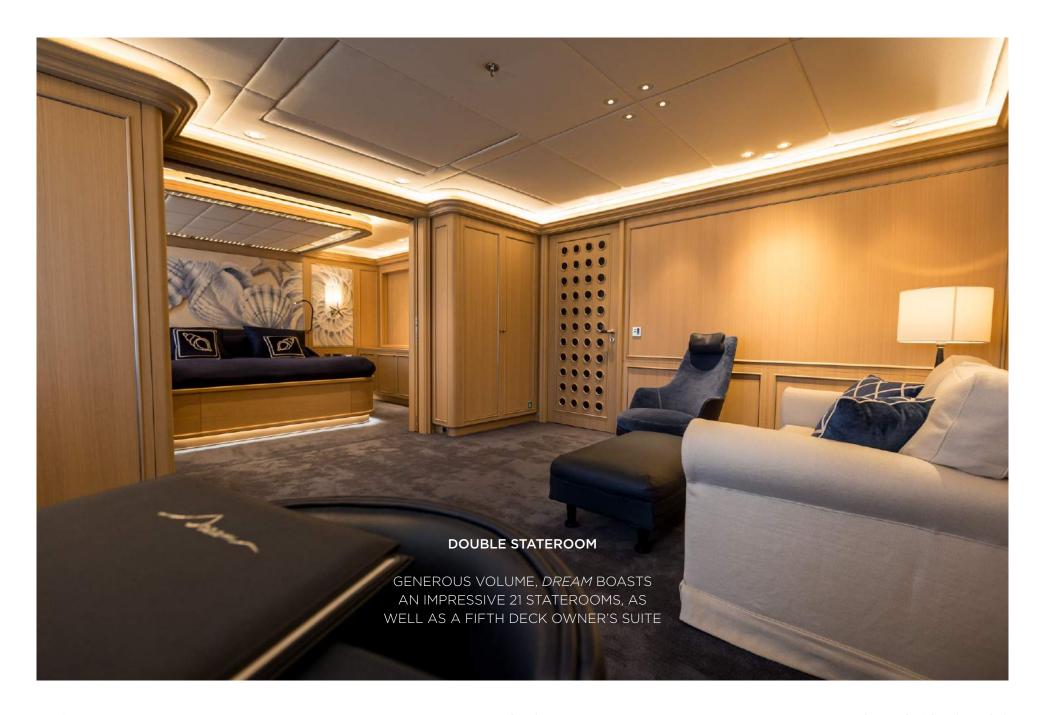

## **DREAM** — 106m OF INDULGENT BLISS

Over 100m in length, *DREAM* is a charter experience like no other. Accommodation is for up to 36 guests in 22 cabins, unusual for a charter yacht. This makes her ideal for corporate parties, weddings and large-scale entertaining of all sorts.

## **ACCOMMODATION**

Number of Cabins 22 Total Guests 36 Total Crew 32 + 8