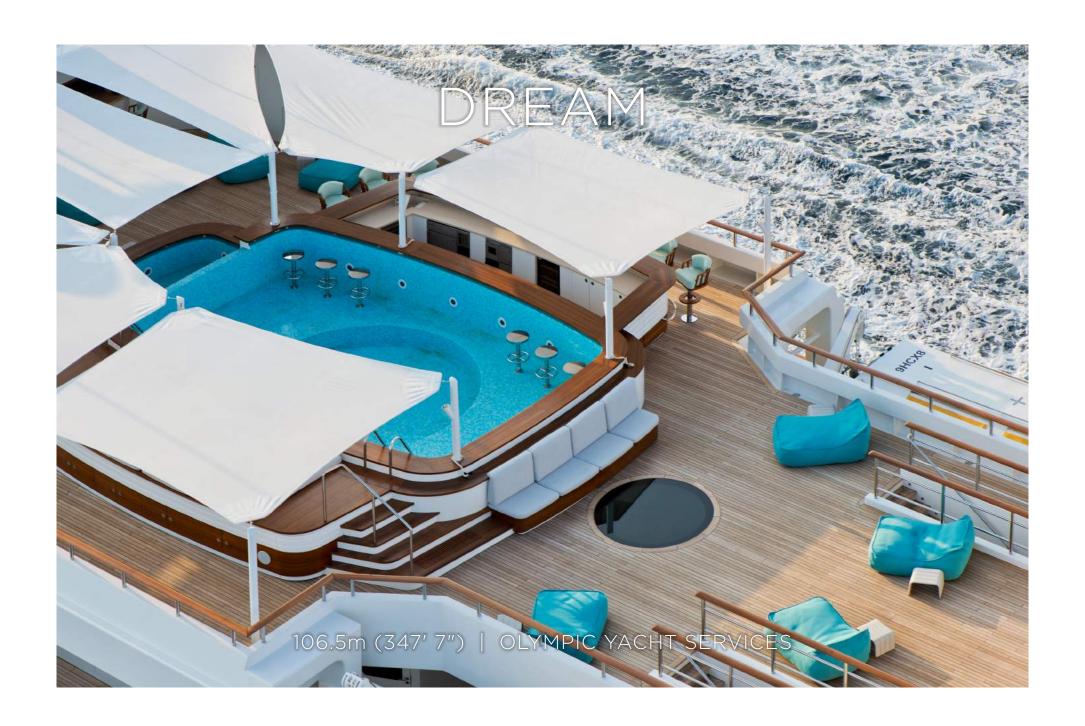

## **DREAM** — 106m OF INDULGENT BLISS

Over 100m in length, *DREAM* is a charter experience like no other. Accommodation is for up to 36 guests in 22 cabins, unusual for a charter yacht. This makes her ideal for corporate parties, weddings and large-scale entertaining of all sorts.

A luxury, full-service resort at sea, a star feature of *DREAM* is her expansive wellness area; which includes a fully equipped gym, massage room and beauty salon. The expansive spa area offers guests a steam bath, sauna, 6-person Jacuzzi and open shower area.

## **DIMENSIONS**

 Length
 106.5m (347' 7")

 Beam
 15.8m (49' 2")

 Draft
 4.52m (13' 1")