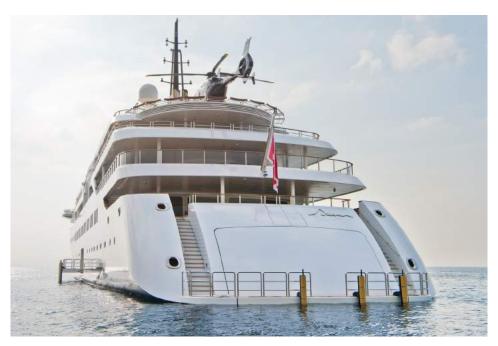

# **REFIT**

The conversion at Olympic Yacht Services involved the complete redesign and rebuild of her hull and superstructure, fulfilling today's impeccable superyacht standards.

The bow has been lengthened and heightened significantly and now boasts a much more streamlined shape akin to other modern-day superyachts. *DREAM's* stern was also re-shaped. The original was cut off and a new, longer section was added to incorporate a large beach club, which is revealed by the opening of a new transom door.