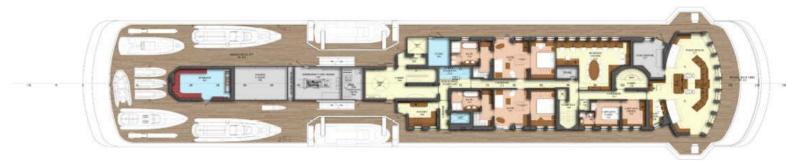

shining example of Greek quality, luxury, comfort and a passion for the sea.

# **REFIT**

The conversion at Olympic Yacht Services involved the complete redesign and rebuild of her hull and superstructure, fulfilling today's impeccable superyacht standards.

The bow has been lengthened and heightened significantly and now boasts a much more streamlined shape akin to other modern-day superyachts. *DREAM's* stern was also re-shaped. The original was cut off and a new, longer section was added to incorporate a large beach club, which is revealed by the opening of a new transom door.

In total, these changes have added an extra 13 metres onto her length as before the refit she was 93 metres.





































































# TOP DECK



# NAVIGATION DECK



BRIDGE DECK



**BOAT DECK** 



UPPER DECK



MAIN DECK



LOWER DECK

## THE ULTIMATE WELLNESS CHARTER ON DREAM

If you are in need of some pampering for your body or your soul, there is no experience more rejuvenating or relaxing than a wellness focused yacht charter on *DREAM*.

Fitness fanatics will not only make use of the gym but can follow a Pilates instructor aboard for bespoke daily classes while cruising along shores bursting with challenging hiking routes, stunning scuba diving sites or intense kitesurfing spots. Guests can enjoy serene yoga up close to the water on the expansive beach club followed by a refreshing swim, or participate in a group water aerobics class in *DREAM's* large double-deck swimming pool.

Yacht chefs are of course a key ingredient to any outstanding y