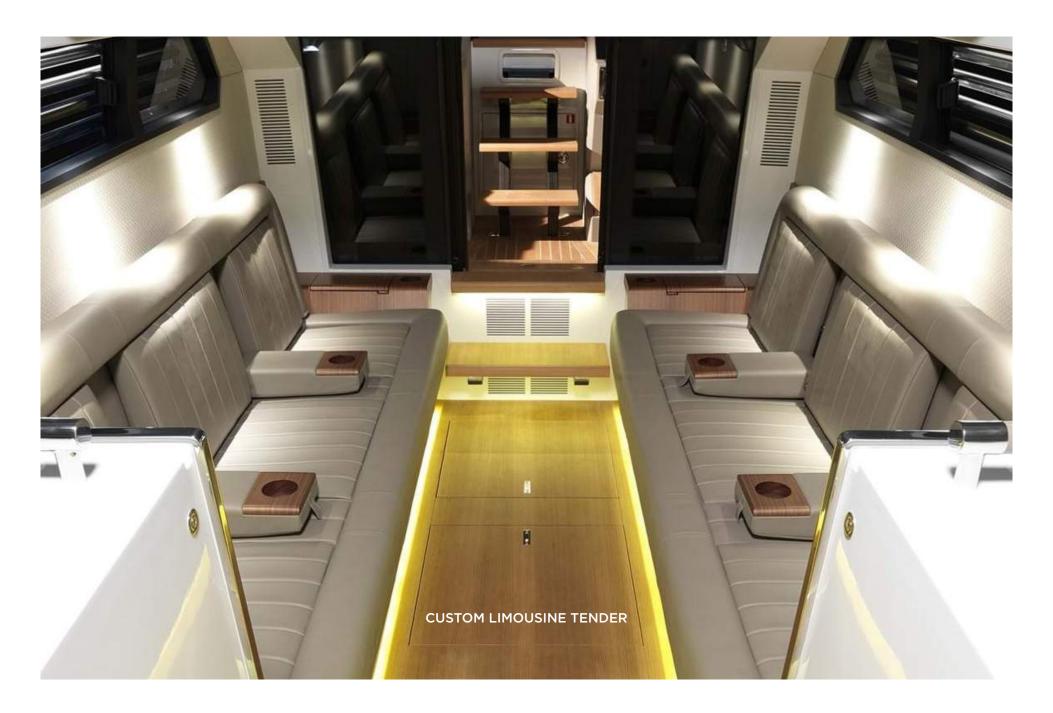

#### **TENDERS**

- 9m Windy Custom Limousine
- 10.40m Scorpion Rib Jet Tender
- 7.80m Scorpion Rib Serket Inboard 7.50m 12th Sense Shuttle
- 4.50m Bombard Commando C5
- 2 x Pesbo 50 person life boats