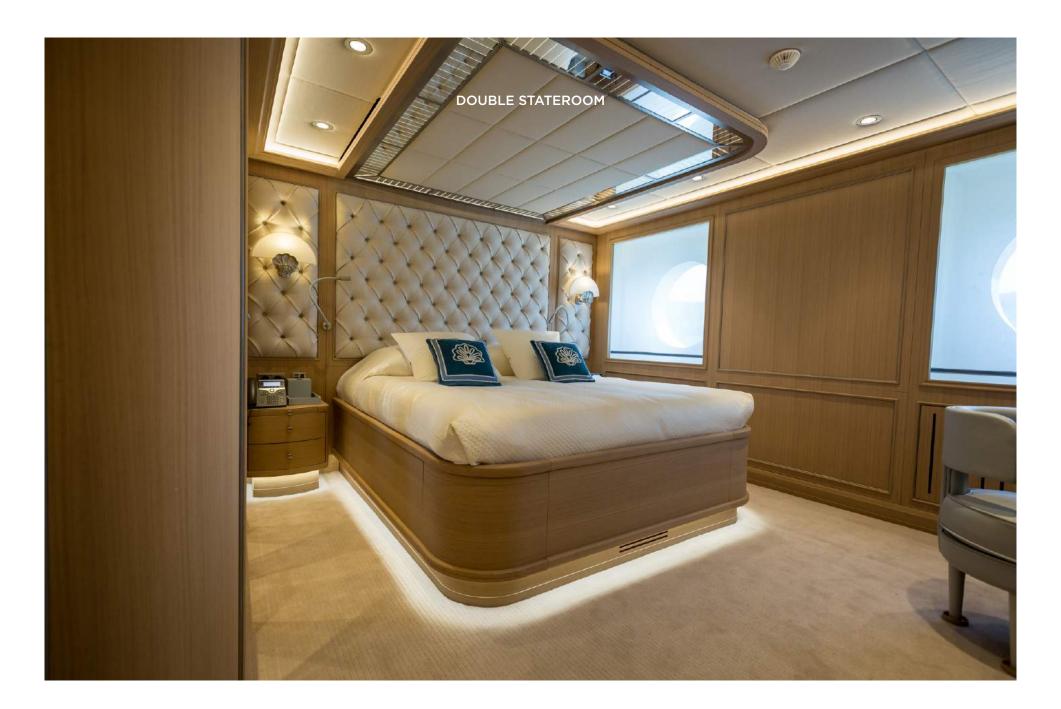

## **DREAM** — 106m OF INDULGENT BLISS

Over 100m in length, *DREAM* is a charter experience like no other. Accommodation is for up to 36 guests in 22 cabins, unusual for a charter yacht. This makes her ideal for corporate parties, weddings and large-scale entertaining of all sorts.

## **ACCOMMODATION**

Number of Cabins 22 Total Guests 36 Total Crew 32 + 8