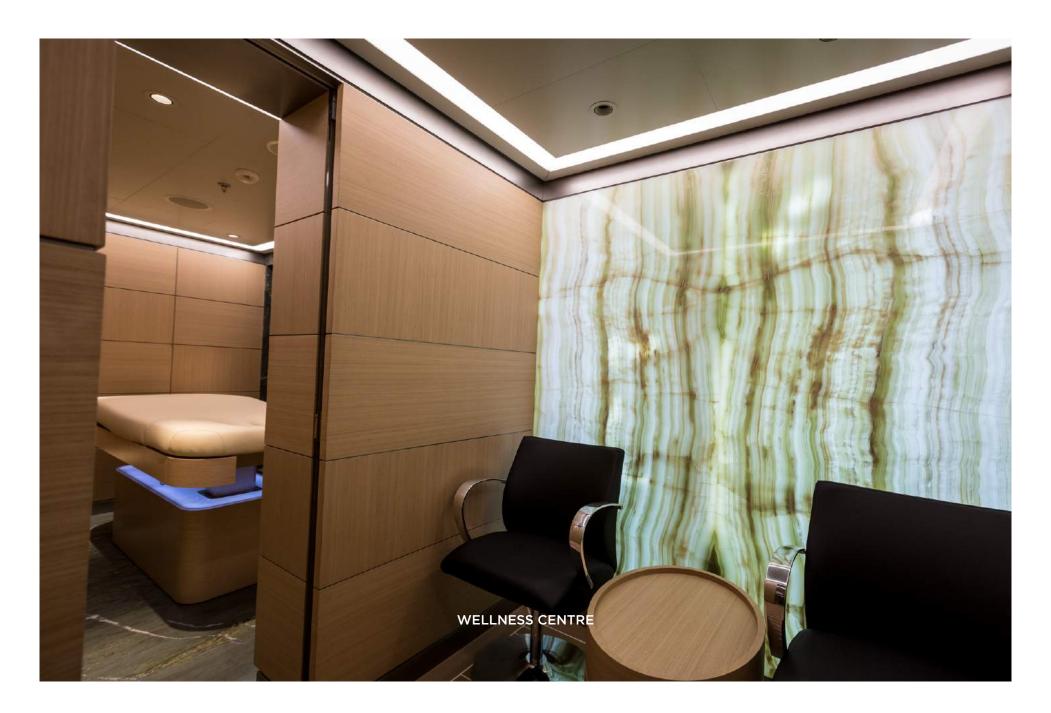

A luxury, full-service resort at sea, a star feature of *DREAM* is her expansive wellness area; which includes a fully equipped gym, massage room and beauty salon. The expansive spa area offers guests a steam bath, sauna, 6-person Jacuzzi and open shower area.

The standard of the spa on-board *DREAM* is on par with some of the most opulent spas in the world. Guests can relax in the 6-person jacuzzi before enjoying a soothing massage, whether it be in the spa or anywhere they choose on the yacht and follow their treatment with more relaxation time in the sauna or steam bath.

#### SPECIAL FEATURES

- Wellness centre
- 2-level sundeck pool
- Cinema room
- Business centre
- 2 elevators
- iPad controls in every room and guest cabin