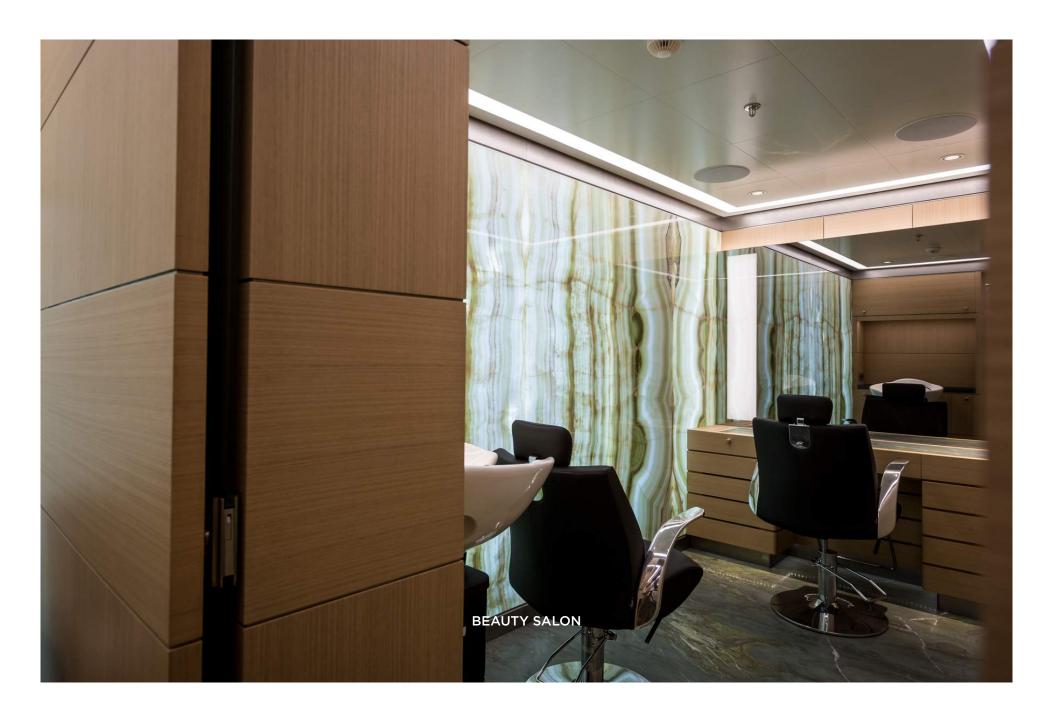

A luxury, full-service resort at sea, a star feature of *DREAM* is her expansive wellness area; which includes a fully equipped gym, massage room and beauty salon. The expansive spa area offers guests a steam bath, sauna, 6-person Jacuzzi and open shower area.

The standard of the spa on-board *DREAM* is on par with some of the most opulent spas in the world. Guests can relax in the 6-person jacuzzi before enjoying a soothing massage, whether it be in the spa or anywhere they choose on the yacht and follow their treatment with more relaxation time in the sauna or steam bath.