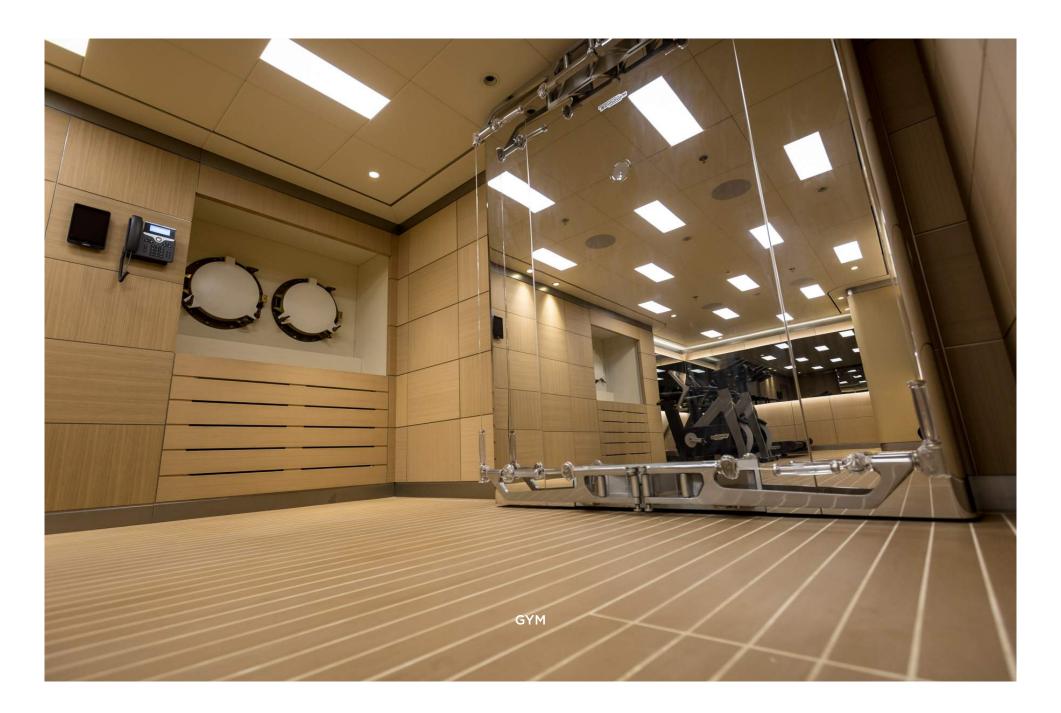

A luxury, full-service resort at sea, a star feature of *DREAM* is her expansive wellness area; which includes a fully equipped gym, massage room and beauty salon. The expansive spa area offers guests a steam bath, sauna, 6-person Jacuzzi and open shower area.

Fitness fanatics will not only make use of the gym but can follow a Pilates instructor aboard for bespoke daily classes while cruising along shores bursting with challenging hiking routes, stunning scuba diving sites or intense kitesurfing spots. Guests can enjoy serene yoga up close to the water on the expansive beach club followed by a refreshing swim, or participate in a group water aerobics class in *DREAM's* large double-deck swimming pool.