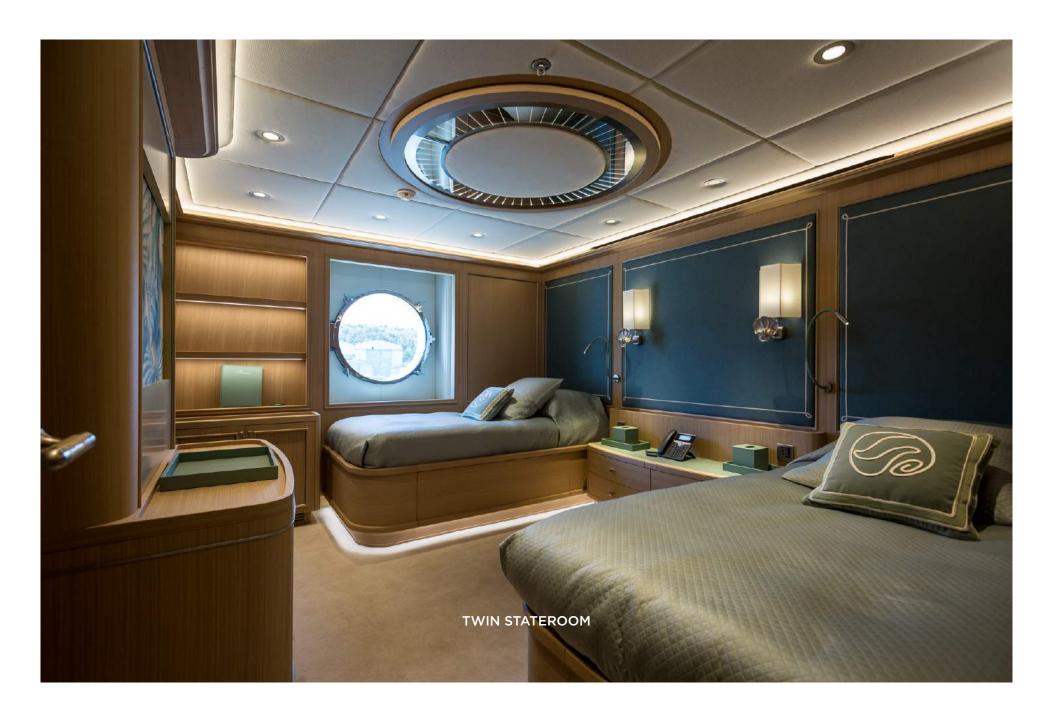

## **DREAM** — 106m OF INDULGENT BLISS

Over 100m in length, *DREAM* is a charter experience like no other. Accommodation is for up to 36 guests in 22 cabins, unusual for a charter yacht. This makes her ideal for corporate parties, weddings and large-scale entertaining of all sorts.

## **ACCOMMODATION**

Number of Cabins 22 Total Guests 36 Total Crew 32 + 8