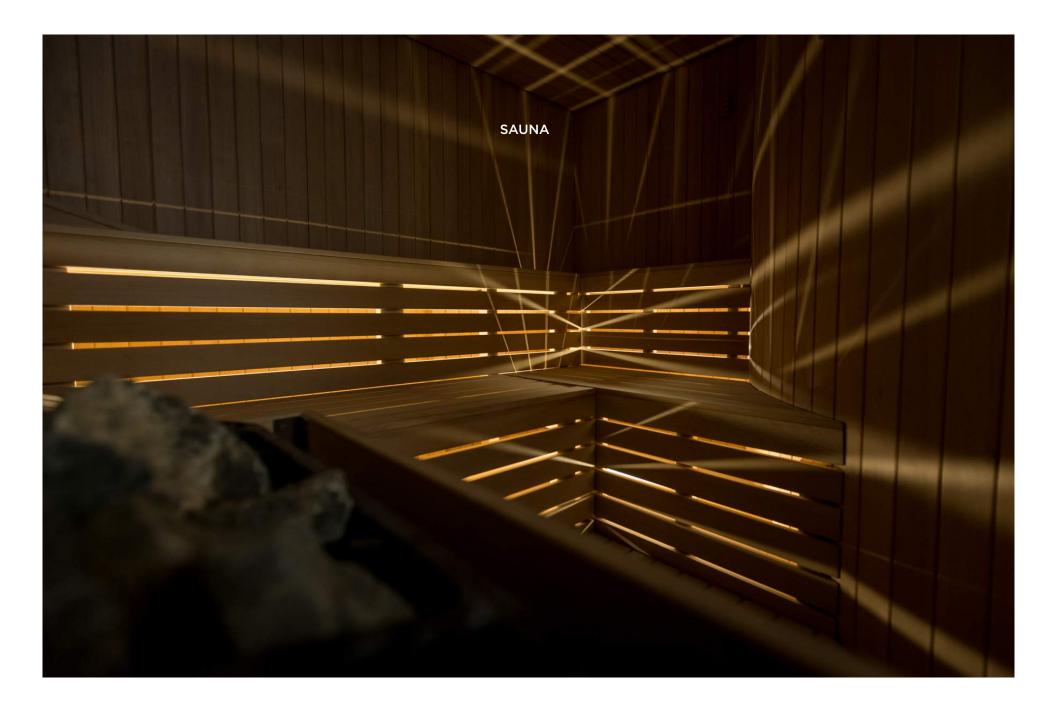

A luxury, full-service resort at sea, a star feature of *DREAM* is her expansive wellness area; which includes a fully equipped gym, massage room and beauty salon. The expansive spa area offers guests a steam bath, sauna, 6-person Jacuzzi and open shower area.

The standard of the spa on-board *DREAM* is on par with some of the most opulent spas in the world. Guests can relax in the 6-person jacuzzi before enjoying a soothing massage, whether it be in the spa or anywhere they choose on the yacht and follow their treatment with more relaxation time in the sauna or steam bath.