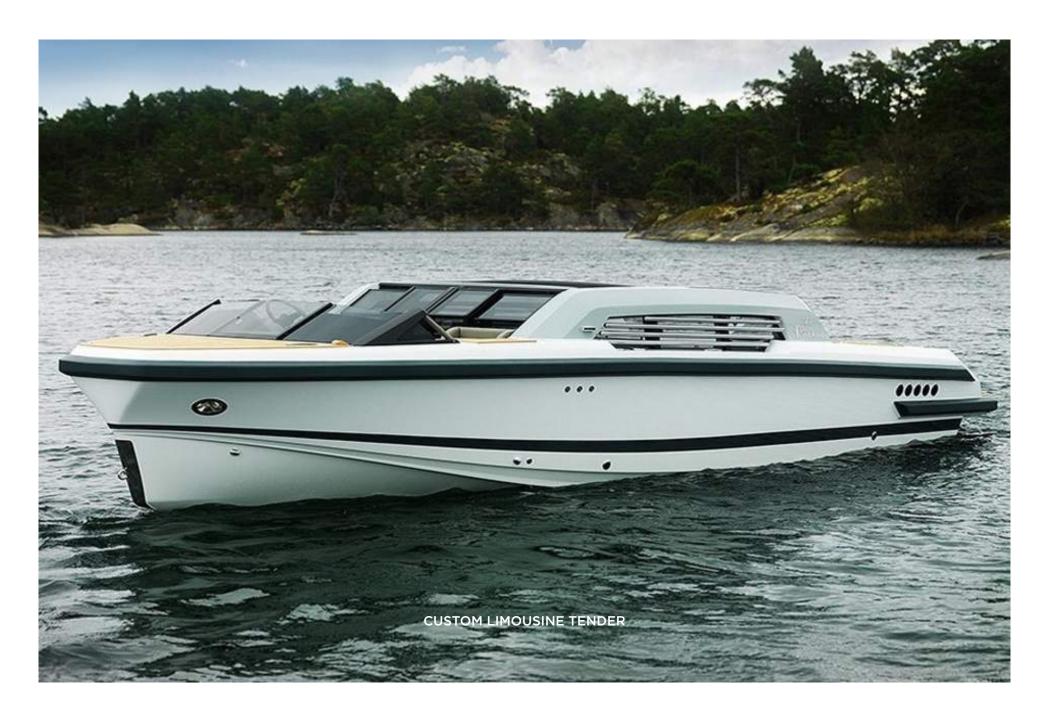

#### **TENDERS**

- 9m Windy Custom Limousine
- 10.40m Scorpion Rib Jet Tender
- 7.80m Scorpion Rib Serket Inboard 7.50m 12th Sense Shuttle
- 4.50m Bombard Commando C5
- 2 x Pesbo 50 person life boats