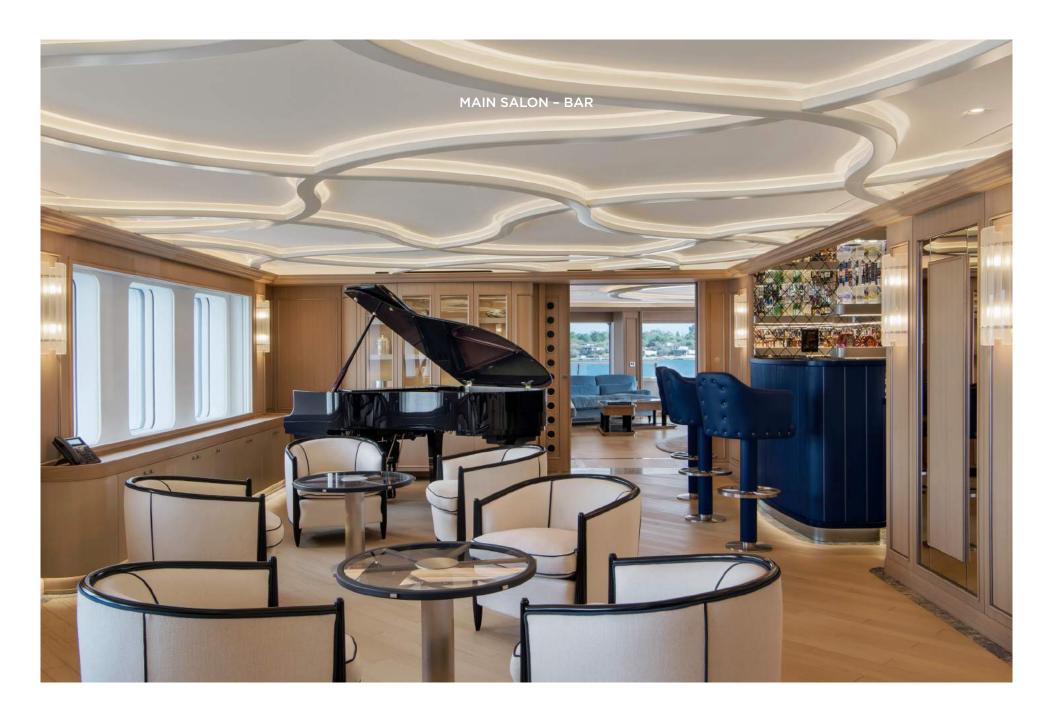

## **DREAM** — 106m OF INDULGENT BLISS

Over 100m in length, *DREAM* is a charter experience like no other. Accommodation is for up to 36 guests in 22 cabins, unusual for a charter yacht. This makes her ideal for corporate parties, weddings and large-scale entertaining of all sorts.