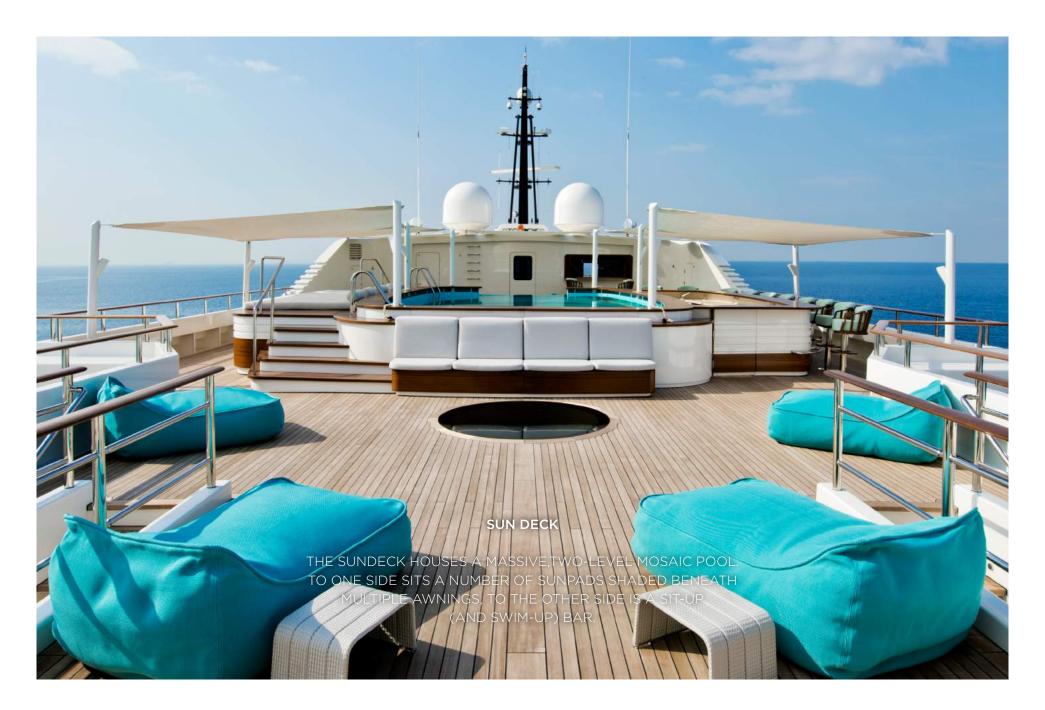

#### SPECIAL FEATURES

- Wellness centre
- 2-level sundeck pool
- Cinema room
- Business centre
- 2 elevators
- iPad controls in every room and guest cabin