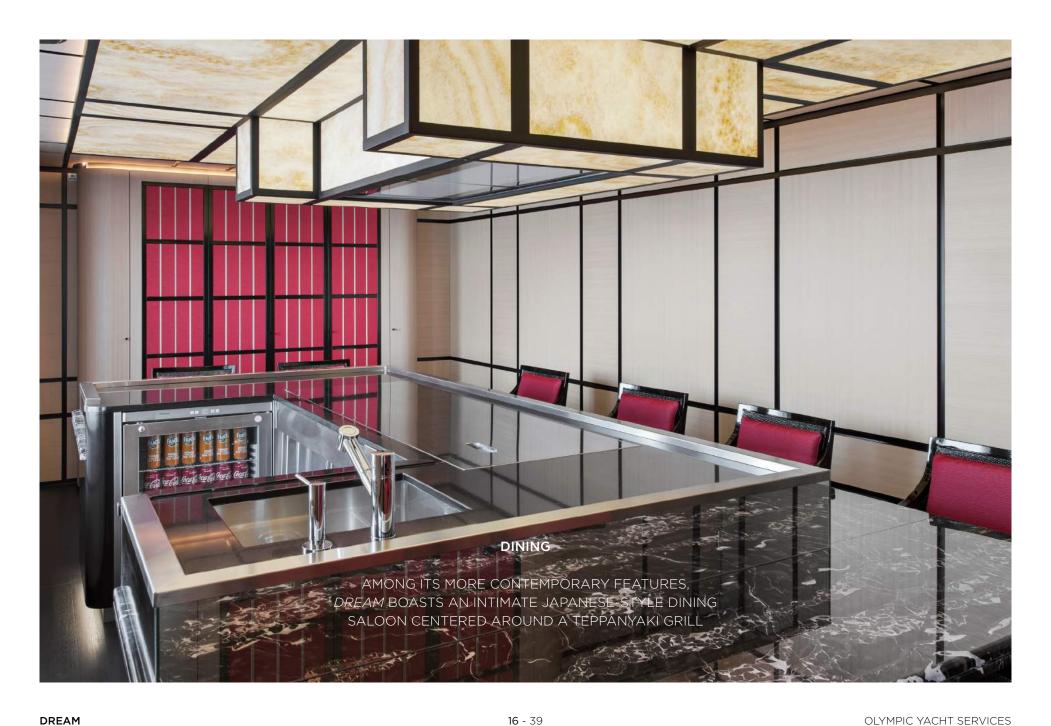

DREAM even has a business centre with 9 working stations and with a 8-person meeting room. The cinema room is equipped with a 100' 4K projector, 7.2 surround sound and karaoke system, serving as excellent indoor entertainment.