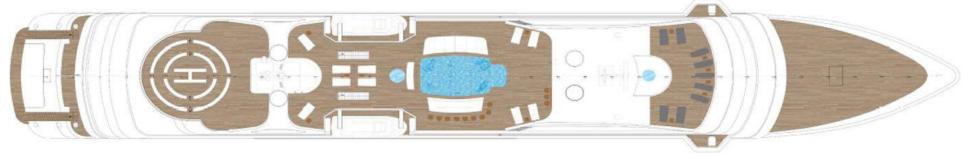

# TOP DECK

# NAVIGATION DECK

BRIDGE DECK

**BOAT DECK** 

UPPER DECK

MAIN DECK

LOWER DECK