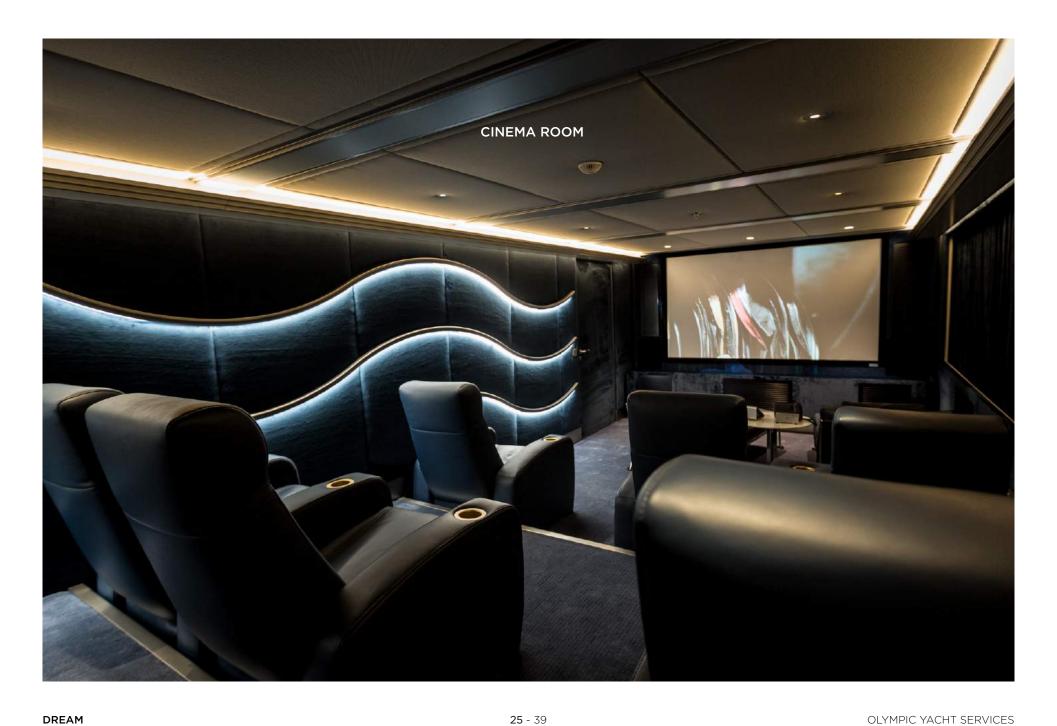

DREAM even has a business centre with 9 working stations and with a 8-person meeting room. The cinema room is equipped with a 100' 4K projector, 7.2 surround sound and karaoke system, serving as excellent indoor entertainment.

#### SPECIAL FEATURES

- Wellness centre
- 2-level sundeck pool
- Cinema room
- Business centre
- 2 elevators
- iPad controls in every room and guest cabin