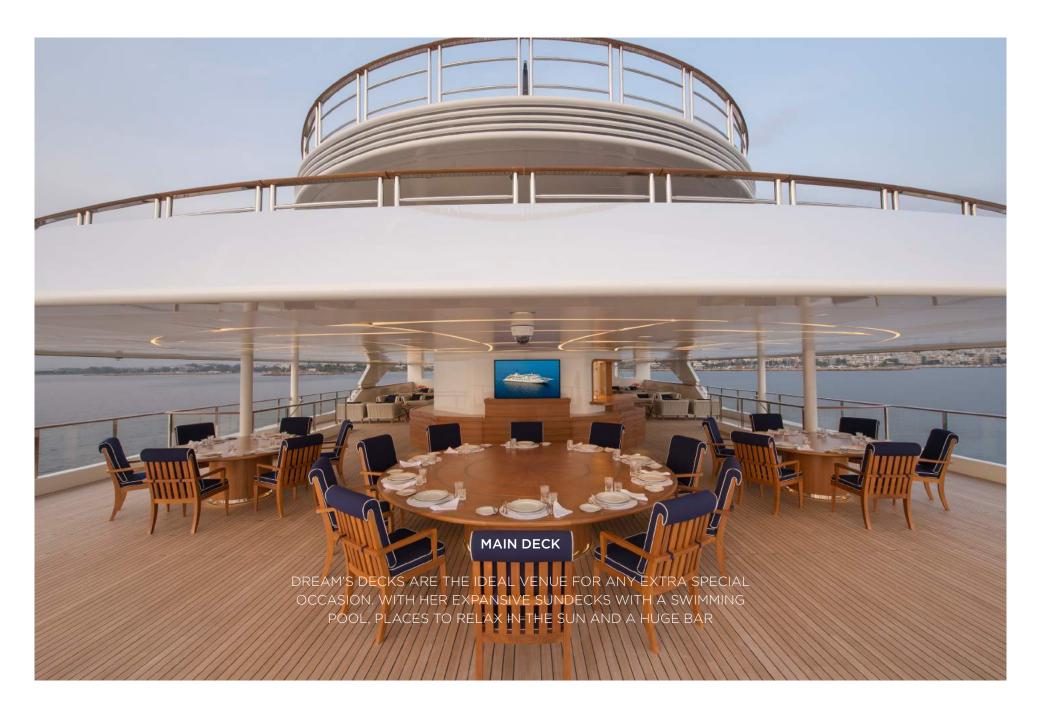

## **DREAM** — 106m OF INDULGENT BLISS

Over 100m in length, *DREAM* is a charter experience like no other. Accommodation is for up to 36 guests in 22 cabins, unusual for a charter yacht. This makes her ideal for corporate parties, weddings and large-scale entertaining of all sorts.