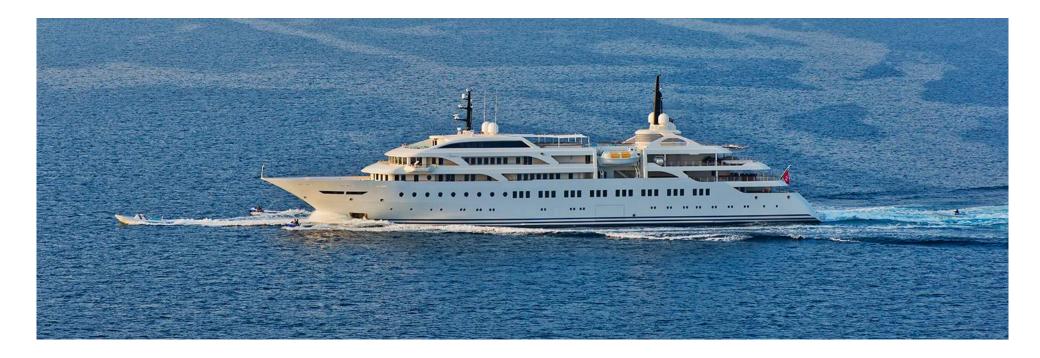

## **DREAM** — 106m OF INDULGENT BLISS

Over 100m in length, *DREAM* is a charter experience like no other. Accommodation is for up to 36 guests in 22 cabins, unusual for a charter yacht. This makes her ideal for corporate parties, weddings and large-scale entertaining of all sorts.

Delivered in 2018 in Olympic Yacht Services in Greece; we now have a shining example of Greek quality, luxury, comfort and a passion for the sea.

In total, these changes have added an extra 13 metres onto her length as before the refit she was 93 metres.