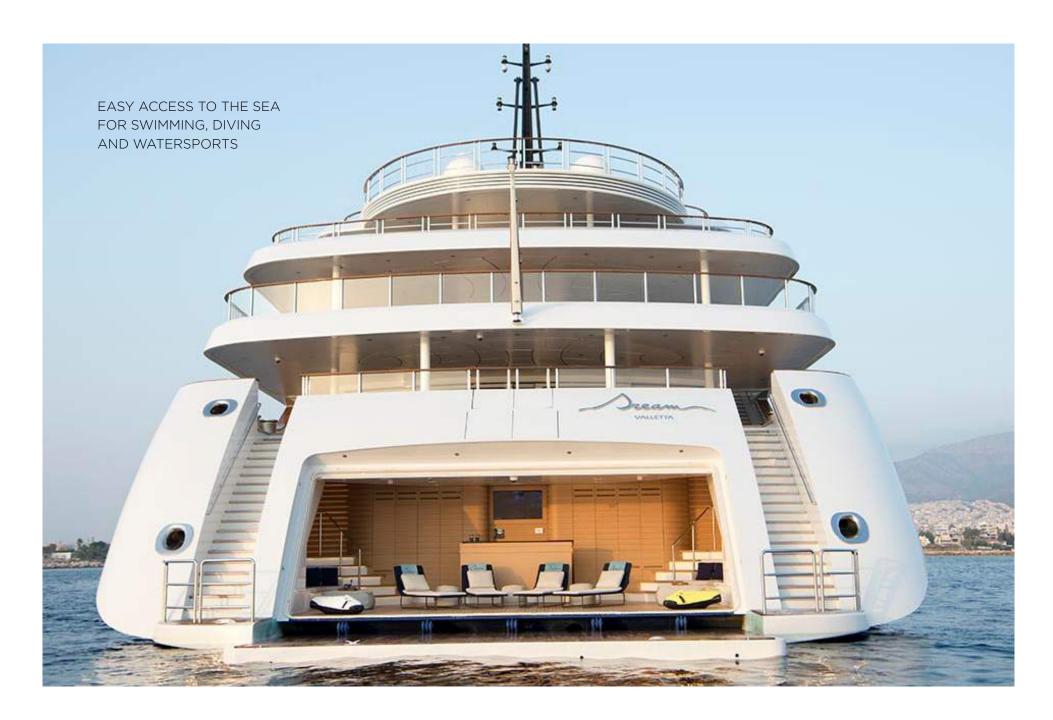

# **REFIT**

The conversion at Olympic Yacht Services involved the complete redesign and rebuild of her hull and superstructure, fulfilling today's impeccable superyacht standards.

The bow has been lengthened and heightened significantly and now boasts a much more streamlined shape akin to other modern-day superyachts. *DREAM's* stern was also re-shaped. The original was cut off and a new, longer section was added to incorporate a large beach club, which is revealed by the opening of a new transom door.

In total, these changes have added an extra 13 metres onto her length as before the refit she was 93 metres.