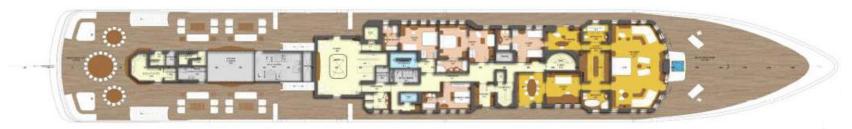

of Greek quality, luxury, comfort and a passion for the sea.

# **REFIT**

The conversion at Olympic Yacht Services involved the complete redesign and rebuild of her hull and superstructure, fulfilling today's impeccable superyacht standards.

The bow has been lengthened and heightened significantly and now boasts a much more streamlined shape akin to other modern-day superyachts. *DREAM's* stern was also re-shaped. The original was cut off and a new, longer section was added to incorporate a large beach club, which is revealed by the opening of a new transom door.

In total, these changes have added an extra 13 metres onto her length as before the refit she was 93 metres.





































































# TOP DECK



# NAVIGATION DECK



BRIDGE DECK



**BOAT DECK** 



UPPER DECK



MAIN DECK



LOWER DECK

## THE ULTIMATE WELLNESS CHARTER ON DREAM

If you are in need of some pampering for your body or your soul, there is no experience more rejuvenating or relaxing than a wellness focused yacht charter on *DREAM*.

Fitness fanatics will not only make use of the gym but can follow a Pilates instructor aboard for bespoke daily classes while cruising along shores bursting with challenging hiking routes, stunning scuba diving sites or intense kitesurfing spots. Guests can enjoy serene yoga up close to the water on the expansive beach club followed by a refreshing swim, or participate in a group water aerobics class in *DREAM's* large double-deck swimming pool.

Yacht chefs are of course a key ingredient to any outstanding yacht charter bu