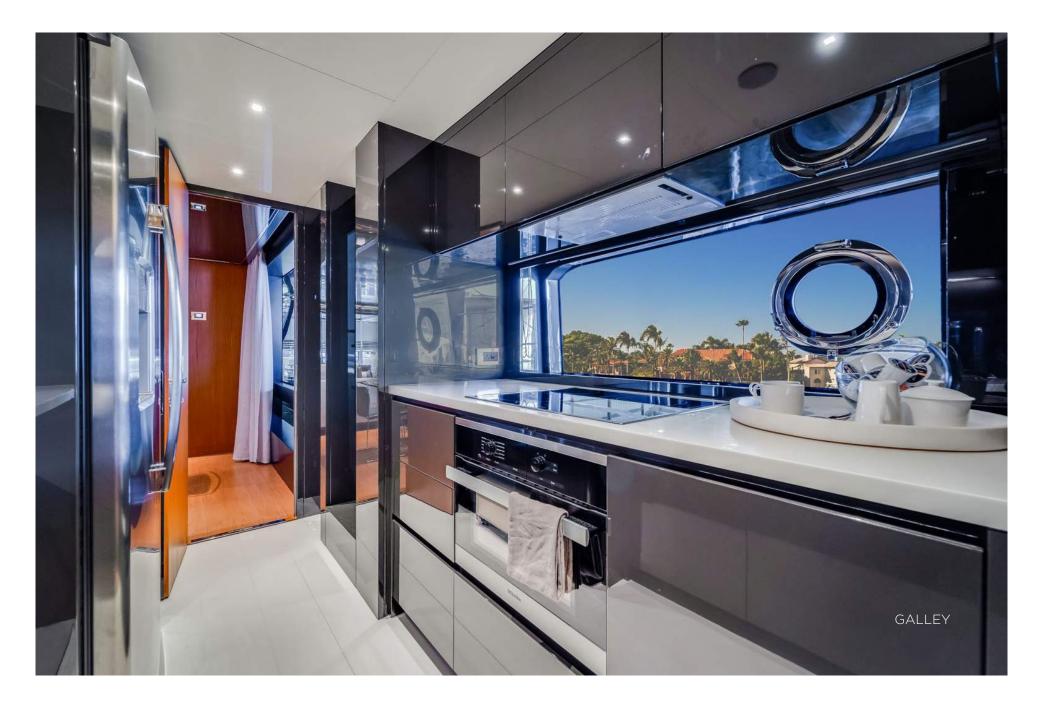

# SPECIFICATIONS

### DIMENSIONS

Length Beam Draft

GENERAL

Year Builder Naval Architect Exterior Design Interior Design Hull Construction Hull Configuration Superstructure Gross Tonnage

ACCOMMODATION

Number of Cabins Total Guests Total Crew

**TECHNICAL INFORMATION** 

Engines2 x MTU 16 Cylinders - 4,870hpRange300 nmCruising Speed25 knotsMaximum Speed30 knotsStabilizersAt anchor and underwayFuel Consumption130 US Gall/hr

28.65m (94')

Ferretti Engineering Department

Officina Italiana Design

Officina Italiana Design

4 (1 Master, 1 VIP, 2 Double)

6.4m (21')

2.13m (7')

2019

Riva

GRP

GRP

123

6

4

Planing Hull

#### CERTIFICATIONS

| Flag             | Jamaica     |
|------------------|-------------|
| Port of Registry | Montego Bay |
| Class / MCA      | RIN