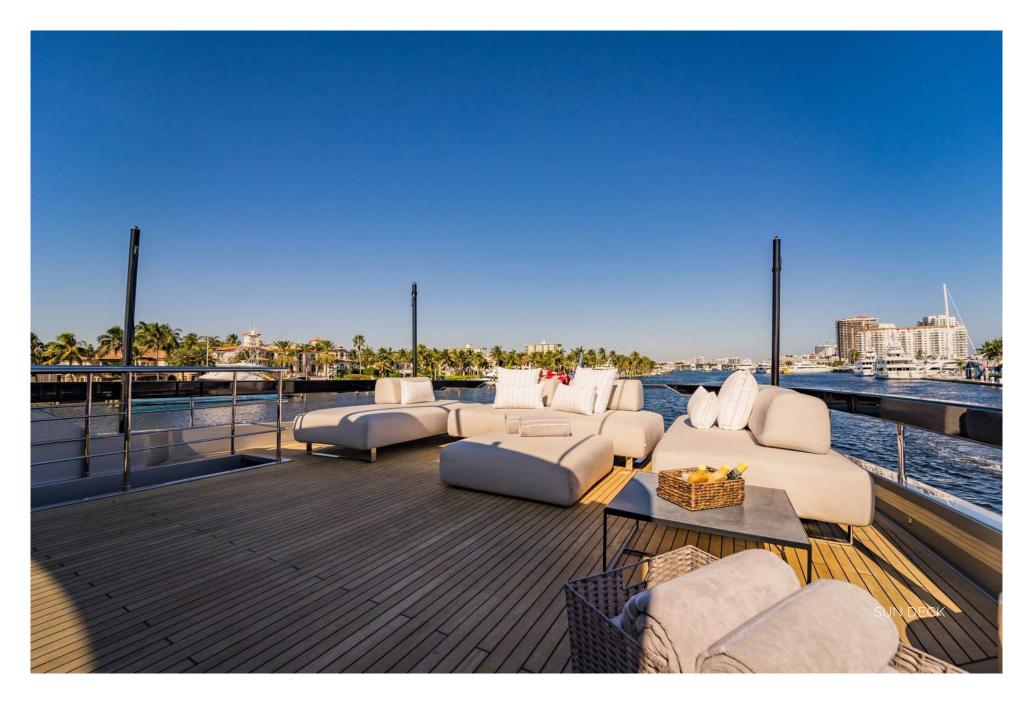

# SPECIFICATIONS

### DIMENSIONS

Length Beam Draft

GENERAL

Year Builder Naval Architect Exterior Design Interior Design Hull Construction Hull Configuration Superstructure Gross Tonnage

ACCOMMODATION

Number of Cabins Total Guests Total Crew

**TECHNICAL INFORMATION** 

Engines2 x MTU 16 Cylinders - 4,870hpRange300 nmCruising Speed25 knotsMaximum Speed30 knotsStabilizersAt anchor and underwayFuel Consumption130 US Gall/hr

28.65m (94')

Ferretti Engineering Department

Officina Italiana Design

Officina Italiana Design

4 (1 Master, 1 VIP, 2 Double)

6.4m (21')

2.13m (7')

2019

Riva

GRP

GRP

123

6

4

Planing Hull

#### CERTIFICATIONS

| Flag             | Jamaica     |
|------------------|-------------|
| Port of Registry | Montego Bay |
| Class / MCA      | RINA        |