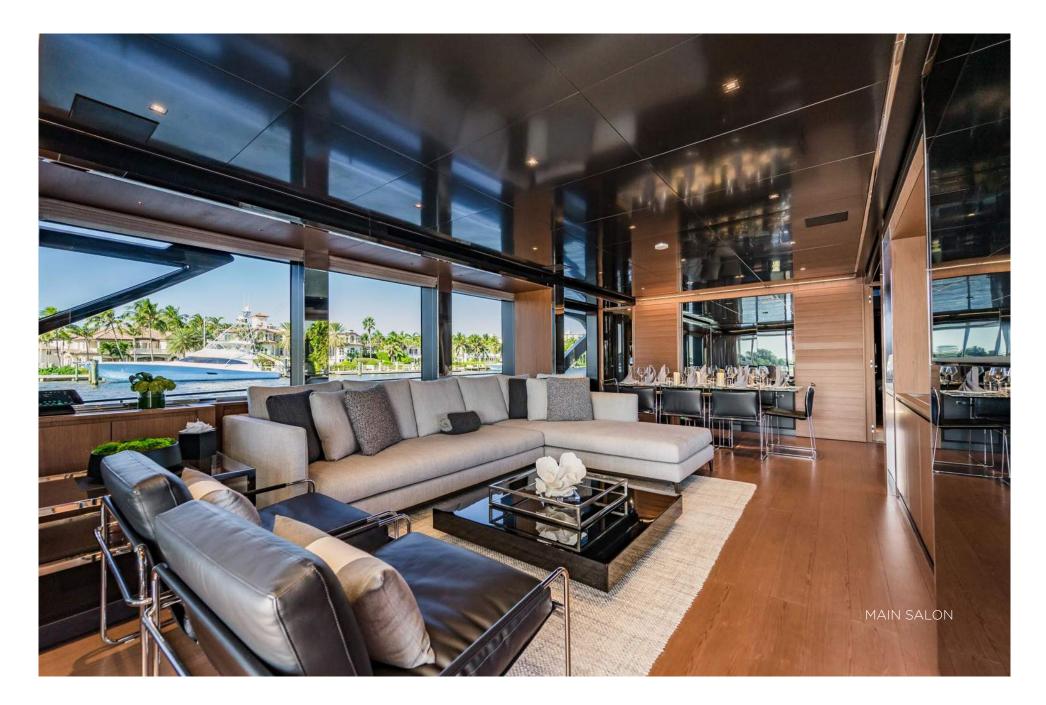

# SPECIFICATIONS

### DIMENSIONS

Length Beam Draft

GENERAL

Year Builder Naval Architect Exterior Design Interior Design Hull Construction Hull Configuration Superstructure Gross Tonnage

ACCOMMODATION

Number of Cabins Total Guests Total Crew

**TECHNICAL INFORMATION** 

Engines2 x MTU 16 Cylinders - 4,870hpRange300 nmCruising Speed25 knotsMaximum Speed30 knotsStabilizersAt anchor and underwayFuel Consumption130 US Gall/hr

28.65m (94')

Ferretti Engineering Department

Officina Italiana Design

Officina Italiana Design

4 (1 Master, 1 VIP, 2 Double)

6.4m (21')

2.13m (7')

2019

Riva

GRP

GRP

123

6

4

Planing Hull

#### CERTIFICATIONS

| Flag             | Jamaica     |
|------------------|-------------|
| Port of Registry | Montego Bay |