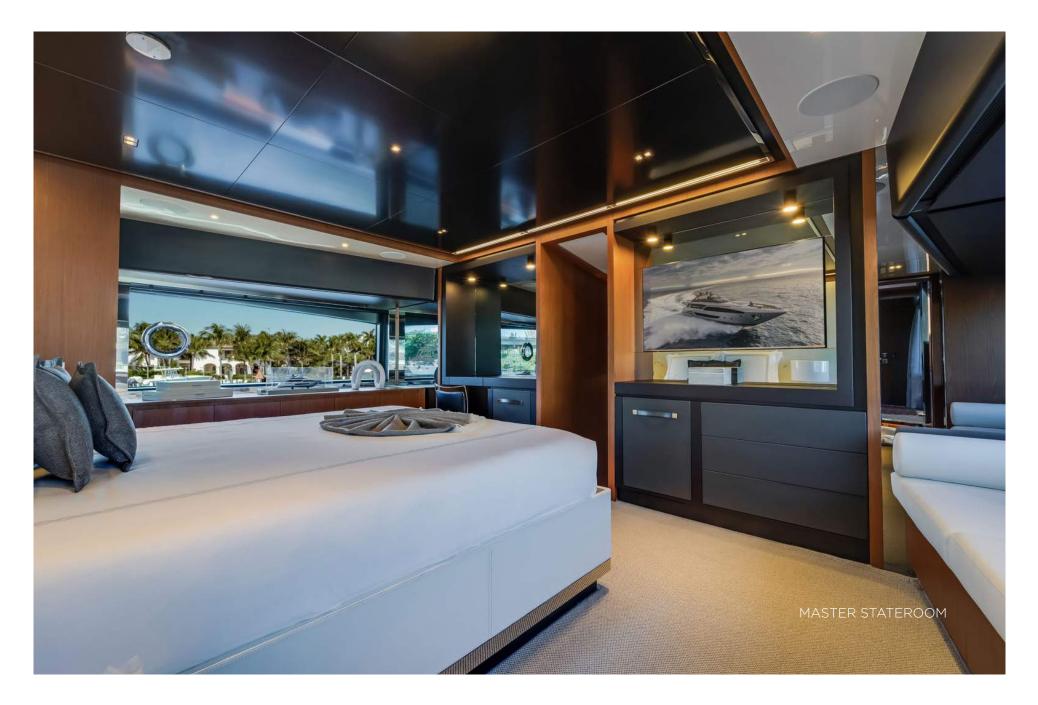

# SPECIFICATIONS

### DIMENSIONS

Length Beam Draft

GENERAL

Year Builder Naval Architect Exterior Design Interior Design Hull Construction Hull Configuration Superstructure Gross Tonnage

ACCOMMODATION

Number of Cabins Total Guests Total Crew

**TECHNICAL INFORMATION** 

Engines2 x MTU 16 Cylinders - 4,870hpRange300 nmCruising Speed25 knotsMaximum Speed30 knotsStabilizersAt anchor and underwayFuel Consumption130 US Gall/hr

28.65m (94')

Ferretti Engineering Department

Officina Italiana Design

Officina Italiana Design

4 (1 Master, 1 VIP, 2 Double)

6.4m (21')

2.13m (7')

2019

Riva

GRP

GRP

123

6

4

Planing Hull

#### CERTIFICATIONS

| Flag             | Jamaica     |
|------------------|-------------|
| Port of Registry | Montego Bay |
| Class