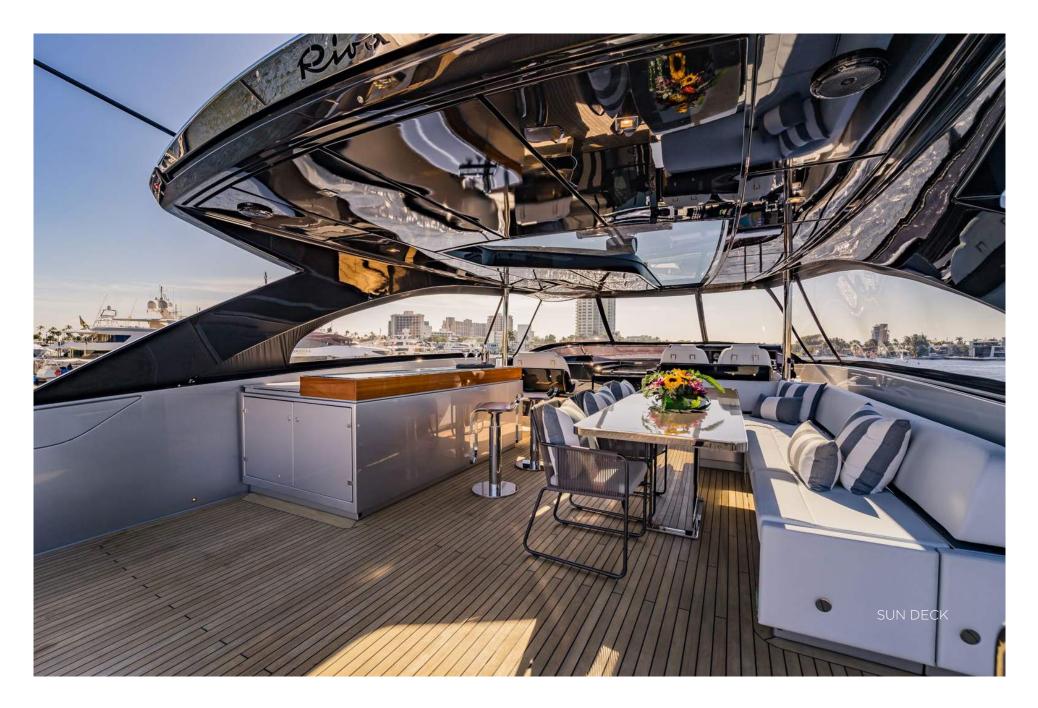

# SPECIFICATIONS

### DIMENSIONS

Length Beam Draft

GENERAL

Year Builder Naval Architect Exterior Design Interior Design Hull Construction Hull Configuration Superstructure Gross Tonnage

ACCOMMODATION

Number of Cabins Total Guests Total Crew

**TECHNICAL INFORMATION** 

Engines2 x MTU 16 Cylinders - 4,870hpRange300 nmCruising Speed25 knotsMaximum Speed30 knotsStabilizersAt anchor and underwayFuel Consumption130 US Gall/hr

28.65m (94')

Ferretti Engineering Department

Officina Italiana Design

Officina Italiana Design

4 (1 Master, 1 VIP, 2 Double)

6.4m (21')

2.13m (7')

2019

Riva

GRP

GRP

123

6

4

Planing Hull

#### CERTIFICATIONS

| Flag             | Jamaica     |
|------------------|-------------|
| Port of Registry | Montego Bay |
| Class / MCA      | RINA        |