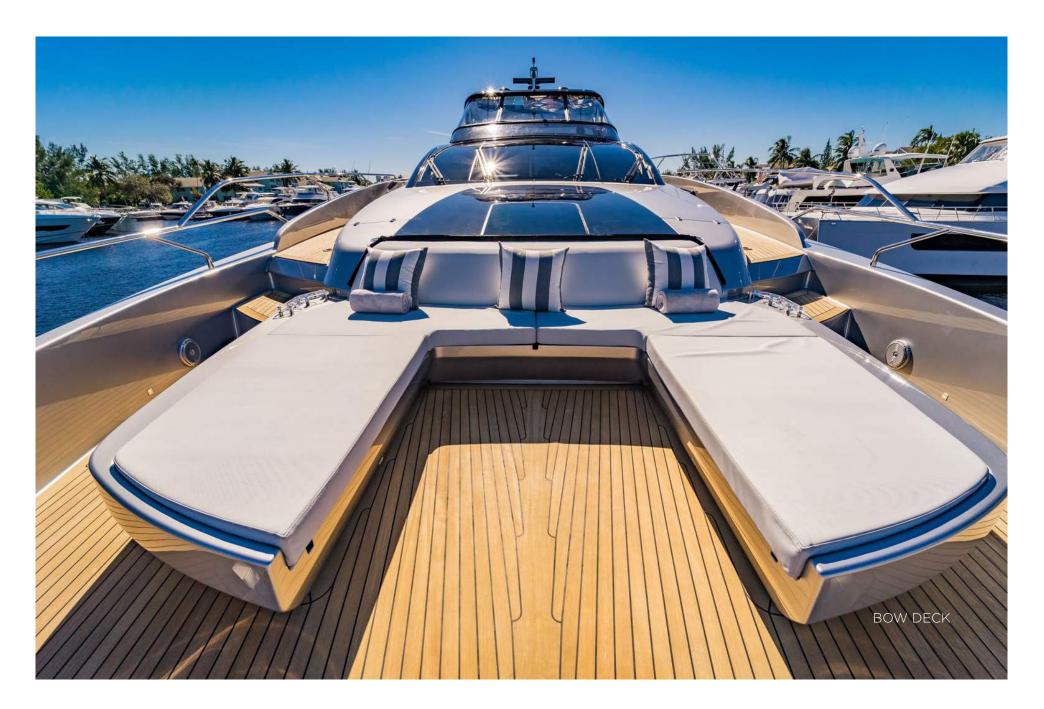

# SPECIFICATIONS

### DIMENSIONS

Length Beam Draft

GENERAL

Year Builder Naval Architect Exterior Design Interior Design Hull Construction Hull Configuration Superstructure Gross Tonnage

ACCOMMODATION

Number of Cabins Total Guests Total Crew

**TECHNICAL INFORMATION** 

Engines2 x MTU 16 Cylinders - 4,870hpRange300 nmCruising Speed25 knotsMaximum Speed30 knotsStabilizersAt anchor and underwayFuel Consumption130 US Gall/hr

28.65m (94')

Ferretti Engineering Department

Officina Italiana Design

Officina Italiana Design

4 (1 Master, 1 VIP, 2 Double)

6.4m (21')

2.13m (7')

2019

Riva

GRP

GRP

123

6

4

Planing Hull

#### CERTIFICATIONS

| Flag             | Jamaica     |
|------------------|-------------|
| Port of Registry | Montego Bay |
| Class / MCA      | RINA