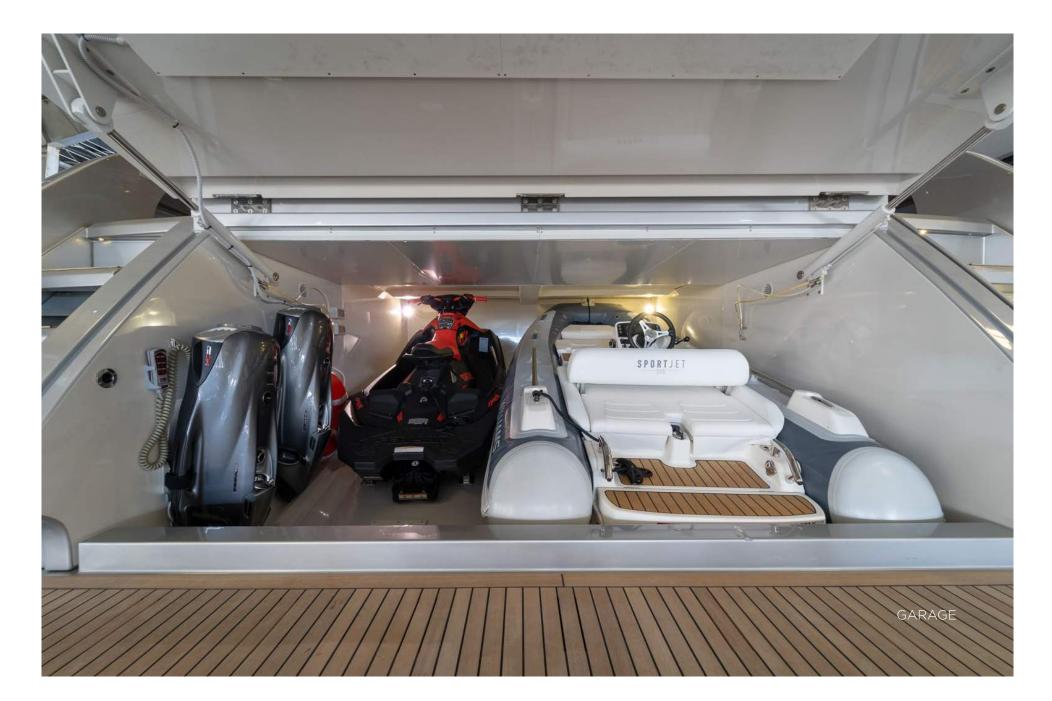

## TENDER AND TOYS

- 14 ft Williams jet tender
- 1 Sea-Doo
- 2 x SeaBobs
- Snorkel equipment
- Floats, towable toys