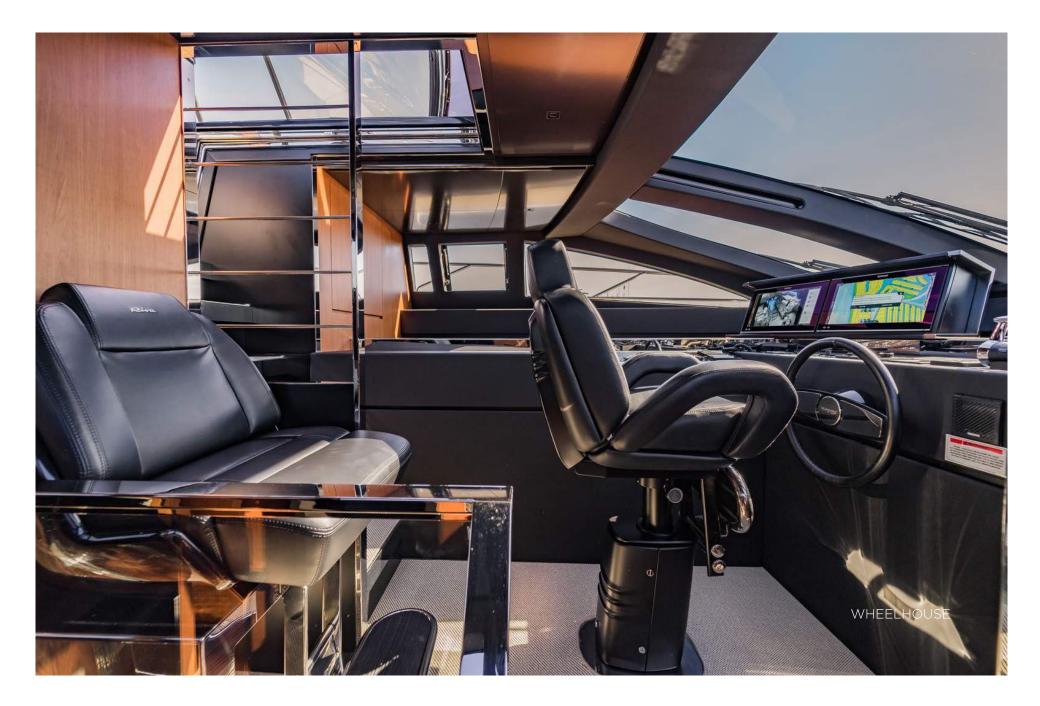

**TECHNICAL INFORMATION** 

Engines2 x MTU 16 Cylinders - 4,870hpRange300 nmCruising Speed25 knotsMaximum Speed30 knotsStabilizersAt anchor and underwayFuel Consumption130 US Gall/hr

28.65m (94')

Ferretti Engineering Department