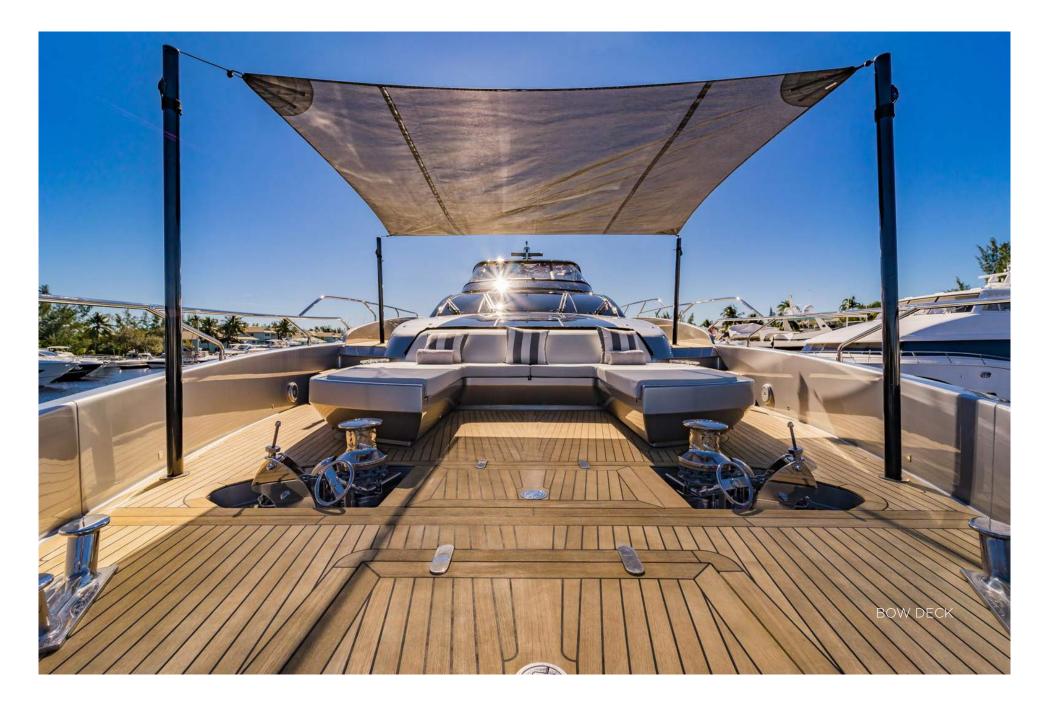

# SPECIFICATIONS

### DIMENSIONS

Length Beam Draft

GENERAL

Year Builder Naval Architect Exterior Design Interior Design Hull Construction Hull Configuration Superstructure Gross Tonnage

ACCOMMODATION

Number of Cabins Total Guests Total Crew

**TECHNICAL INFORMATION** 

Engines2 x MTU 16 Cylinders - 4,870hpRange300 nmCruising Speed25 knotsMaximum Speed30 knotsStabilizersAt anchor and underwayFuel Consumption130 US Gall/hr

28.65m (94')

Ferretti Engineering Department

Officina Italiana Design

Officina Italiana Design

4 (1 Master, 1 VIP, 2 Double)

6.4m (21')

2.13m (7')

2019

Riva

GRP

GRP

123

6

4

Planing Hull

#### CERTIFICATIONS

| Flag             | Jamaica     |
|------------------|-------------|
| Port of Registry | Montego Bay |
| Class / MCA      | RINA