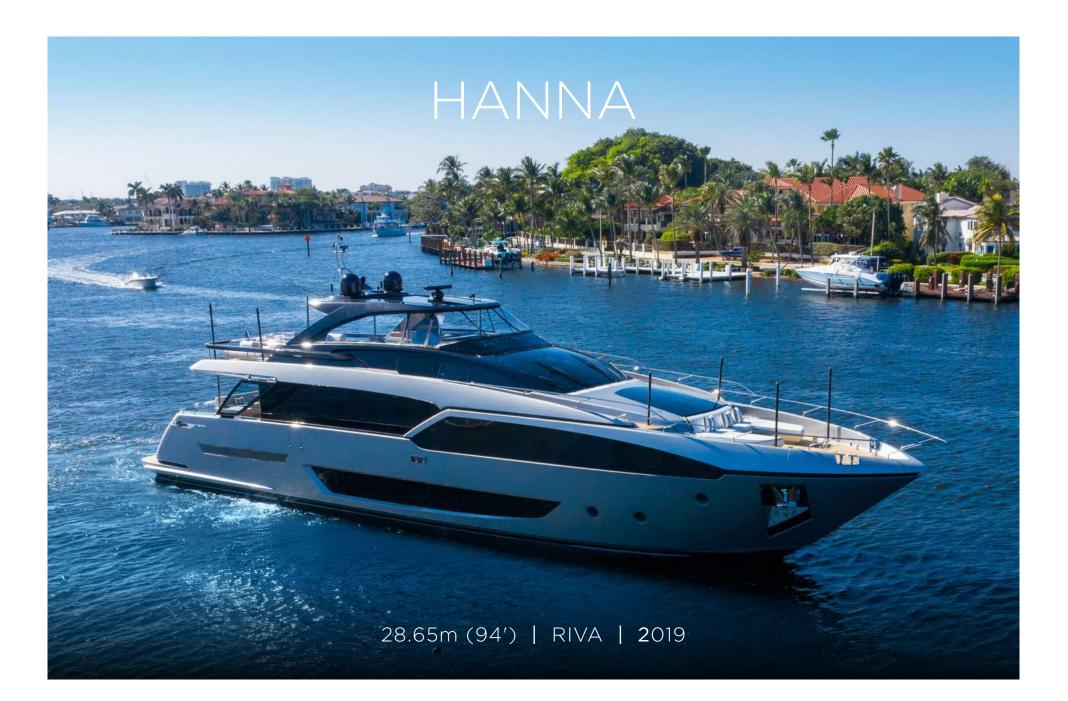

# SPECIFICATIONS

### DIMENSIONS

Length Beam Draft

GENERAL

Year Builder Naval Architect Exterior Design Interior Design Hull Construction Hull Configuration Superstructure Gross Tonnage

ACCOMMODATION

Number of Cabins Total Guests Total Crew

**TECHNICAL INFORMATION** 

Engines2 x MTU 16 Cylinders - 4,870hpRange300 nmCruising Speed25 knotsMaximum Speed30 knotsStabilizersAt anchor and underwayFuel Consumption130 US Gall/hr

28.65m (94')

Ferretti Engineering Department