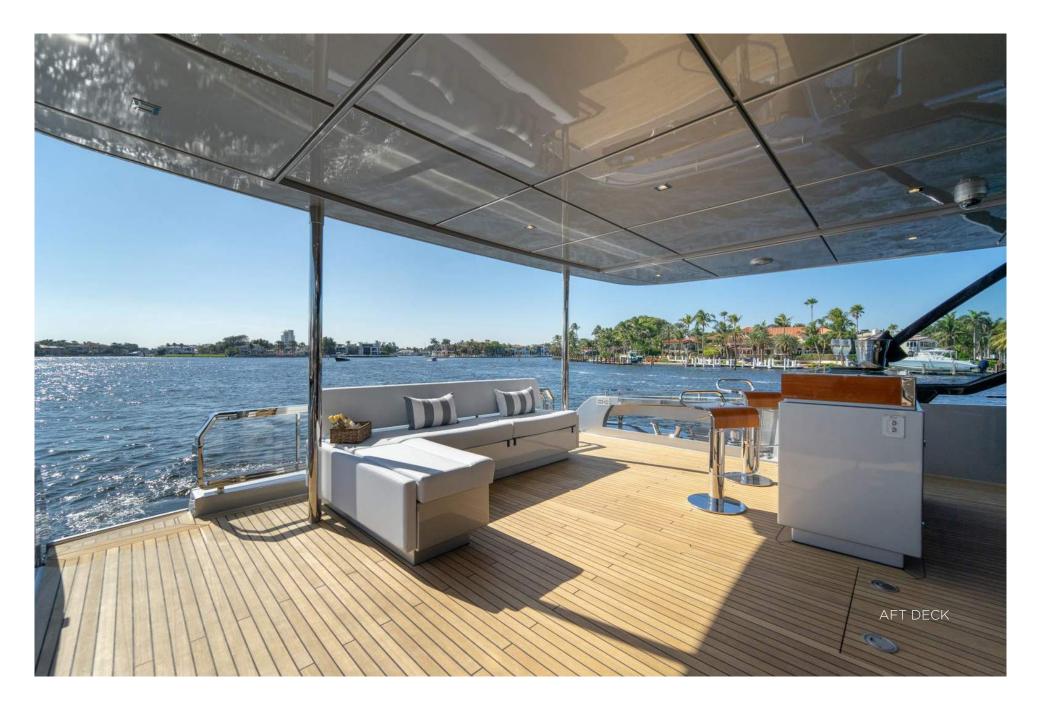

# SPECIFICATIONS

### DIMENSIONS

Length Beam Draft

GENERAL

Year Builder Naval Architect Exterior Design Interior Design Hull Construction Hull Configuration Superstructure Gross Tonnage

ACCOMMODATION

Number of Cabins Total Guests Total Crew

**TECHNICAL INFORMATION** 

Engines2 x MTU 16 Cylinders - 4,870hpRange300 nmCruising Speed25 knotsMaximum Speed30 knotsStabilizersAt anchor and underwayFuel Consumption130 US Gall/hr

28.65m (94')

Ferretti Engineering Department

Officina Italiana Design

Officina Italiana Design

4 (1 Master, 1 VIP, 2 Double)

6.4m (21')

2.13m (7')

2019

Riva

GRP

GRP

123

6

4

Planing Hull

#### CERTIFICATIONS

| Flag             | Jamaica     |
|------------------|-------------|
| Port of Registry | Montego Bay |
| Class / MCA      | RINA