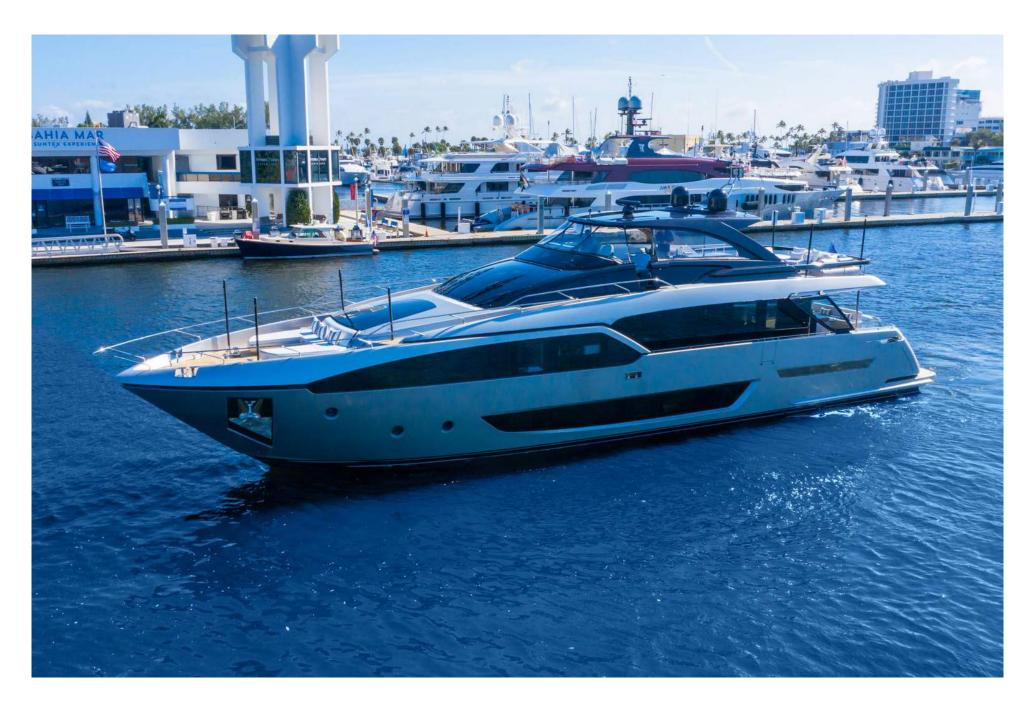

# SPECIFICATIONS

### DIMENSIONS

Length Beam Draft

GENERAL

Year Builder Naval Architect Exterior Design Interior Design Hull Construction Hull Configuration Superstructure Gross Tonnage

ACCOMMODATION

Number of Cabins Total Guests Total Crew

**TECHNICAL INFORMATION** 

Engines2 x MTU 16 Cylinders - 4,870hpRange300 nmCruising Speed25 knotsMaximum Speed30 knotsStabilizersAt anchor and underwayFuel Consumption130 US Gall/hr

28.65m (94')

Ferretti Engineering Department