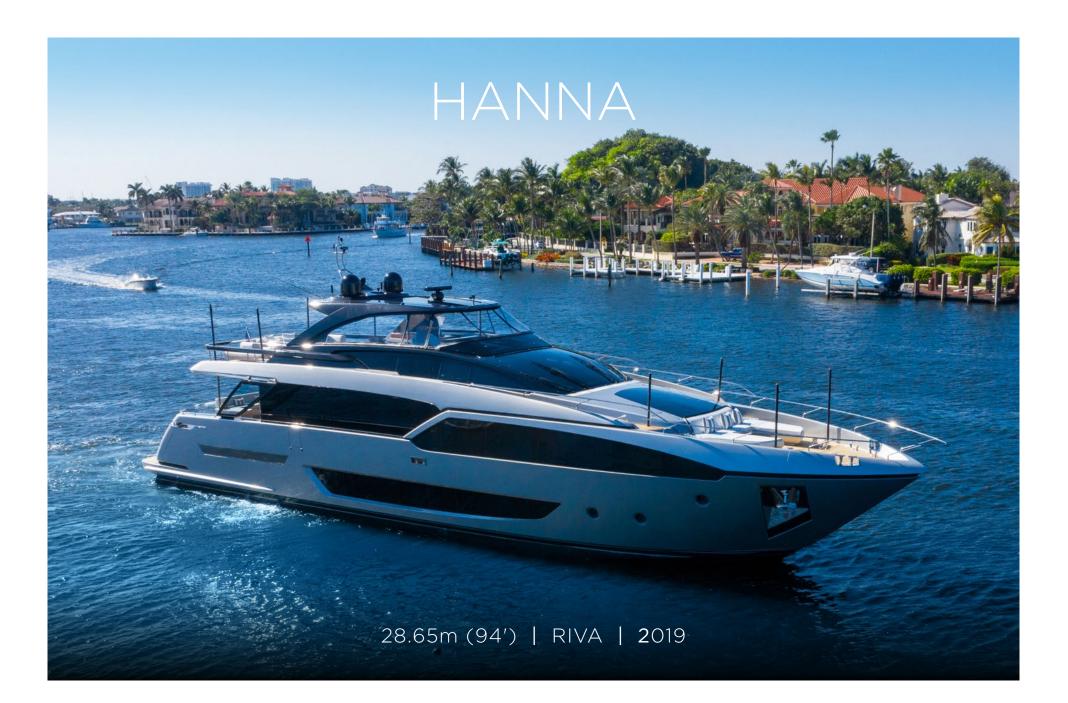

# SPECIFICATIONS

28.65m (94')

Ferretti Engineering Department

Officina Italiana Design

Officina Italiana Design

6.4m (21')

2.13m (7')

2019

#### DIMENSIONS

Length Beam Draft

GENERAL

Year Builder Naval Architect Exterior Design Interior Design Hull Construction Hull Configuration Superstructure

ACCOMMODATION

Gross Tonnage

Number of Cabins **Total Guests Total Crew** 