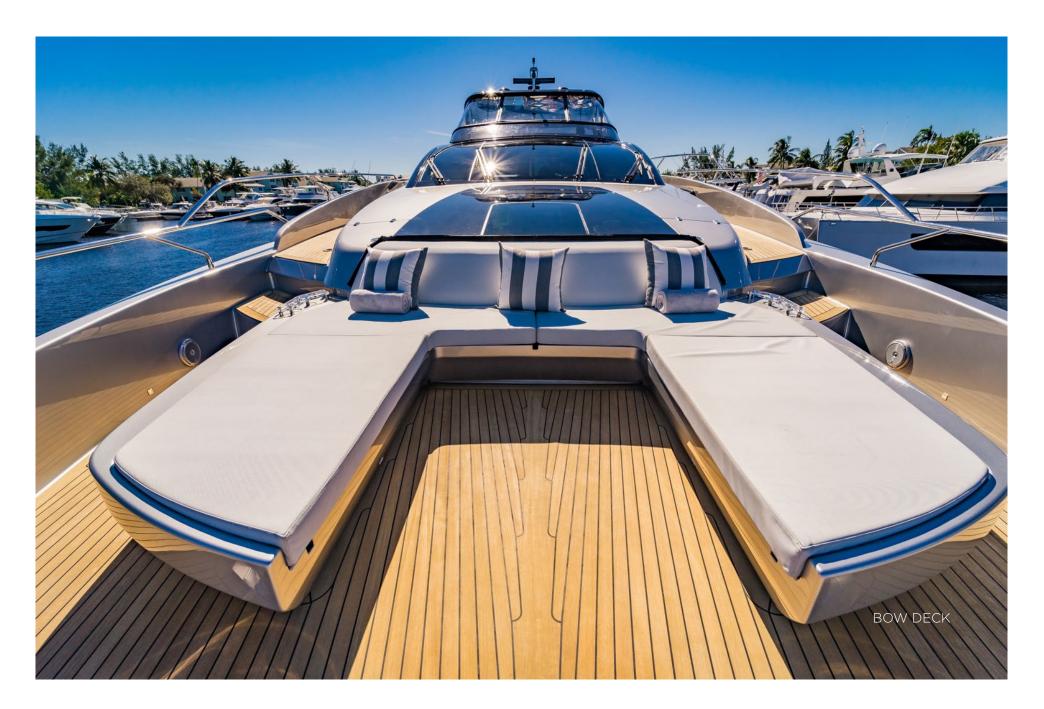

# SPECIFICATIONS

28.65m (94')

Ferretti Engineering Department

Officina Italiana Design

Officina Italiana Design

6.4m (21')

2.13m (7')

2019

Riva

GRP

GRP

123

Planing Hull

#### DIMENSIONS

Length Beam Draft

GENERAL

Year Builder Naval Architect Exterior Design Interior Design Hull Construction Hull Configuration Superstructure

ACCOMMODATION

Gross Tonnage

Number of Cabins **Total Guests Total Crew** 

**TECHNICAL INFORMATION** 

2 x MTU 16 Cylinders - 4,8 Engines Range 300 nm **Cruising Speed** 25 knots **Maximum Speed** 30 knots Stabilizers At anchor and underway **Fuel Consumption** 130 US Gall/hr

CERTIFICATIONS

| Flag             | USA                 |
|------------------|---------------------|
| Port of Registry | Fort Lauderdale, FL |
| Class / MCA      |