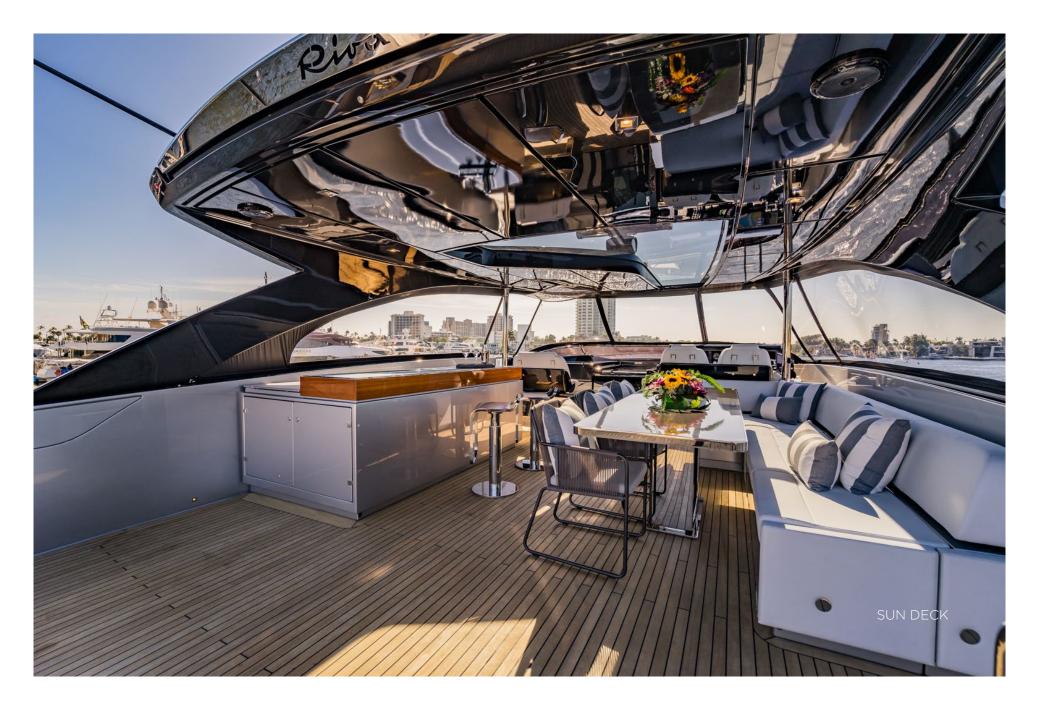

# SPECIFICATIONS

28.65m (94')

Ferretti Engineering Department

Officina Italiana Design

Officina Italiana Design

6.4m (21')

2.13m (7')

2019

Riva

GRP

GRP

123

Planing Hull

#### DIMENSIONS

Length Beam Draft

GENERAL

Year Builder Naval Architect Exterior Design Interior Design Hull Construction Hull Configuration Superstructure

ACCOMMODATION

Gross Tonnage

Number of Cabins **Total Guests Total Crew** 

**TECHNICAL INFORMATION** 

2 x MTU 16 Cylinders - 4,8 Engines Range 300 nm **Cruising Speed** 25 knots **Maximum Speed** 30 knots Stabilizers At anchor and underway **Fuel Consumption** 130 US Gall/hr

CERTIFICATIONS

| Flag             | USA                 |
|------------------|---------------------|
| Port of Registry | Fort Lauderdale, FL |
| Class / MCA      | N/A