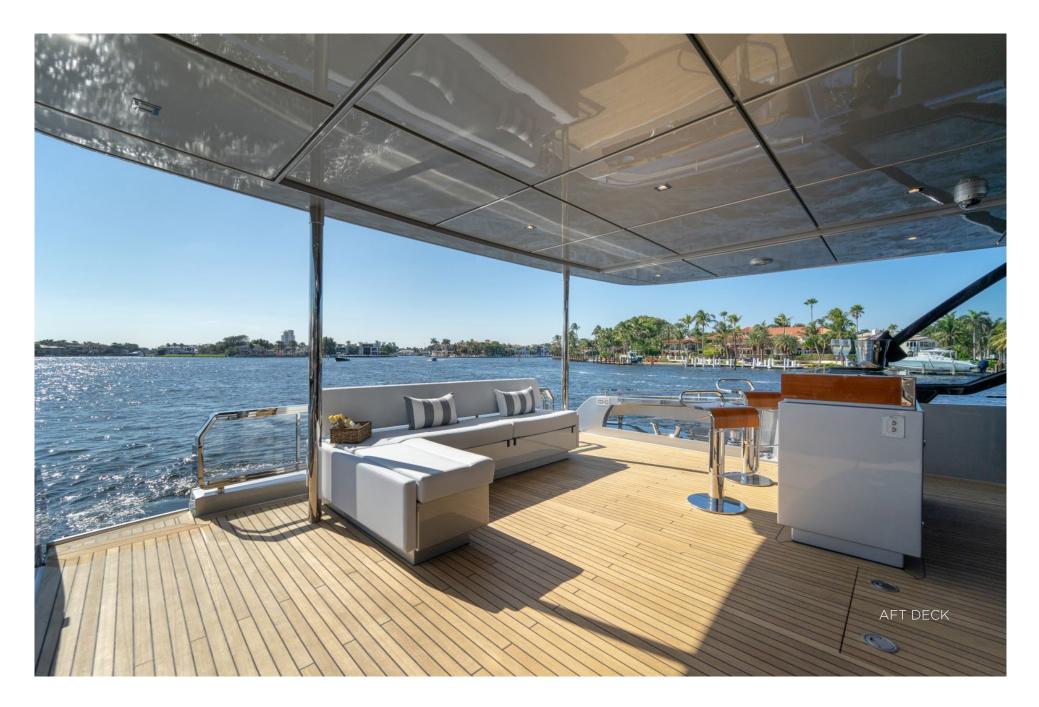

# SPECIFICATIONS

28.65m (94')

Ferretti Engineering Department

Officina Italiana Design

Officina Italiana Design

6.4m (21')

2.13m (7')

2019

Riva

GRP

GRP

123

Planing Hull

#### DIMENSIONS

Length Beam Draft

GENERAL

Year Builder Naval Architect Exterior Design Interior Design Hull Construction Hull Configuration Superstructure

ACCOMMODATION

Gross Tonnage

Number of Cabins **Total Guests Total Crew** 

**TECHNICAL INFORMATION** 

2 x MTU 16 Cylinders - 4,8 Engines Range 300 nm **Cruising Speed** 25 knots **Maximum Speed** 30 knots Stabilizers At anchor and underway **Fuel Consumption** 130 US Gall/hr

CERTIFICATIONS

| Flag             | USA                 |
|------------------|---------------------|
| Port of Registry | Fort Lauderdale, FL |
| Class / MCA      | N/A