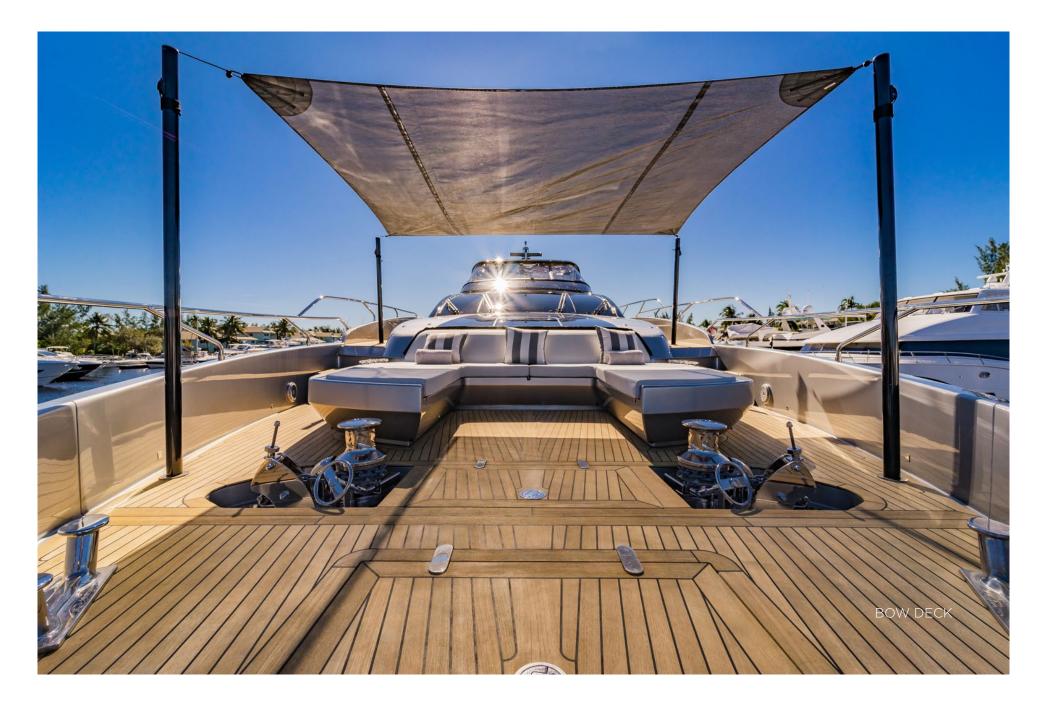

# SPECIFICATIONS

28.65m (94')

Ferretti Engineering Department

Officina Italiana Design

Officina Italiana Design

6.4m (21')

2.13m (7')

2019

Riva

GRP

GRP

123

Planing Hull

#### DIMENSIONS

Length Beam Draft

GENERAL

Year Builder Naval Architect Exterior Design Interior Design Hull Construction Hull Configuration Superstructure

ACCOMMODATION

Gross Tonnage

Number of Cabins **Total Guests Total Crew** 

**TECHNICAL INFORMATION** 

2 x MTU 16 Cylinders - 4,8 Engines Range 300 nm **Cruising Speed** 25 knots **Maximum Speed** 30 knots Stabilizers At anchor and underway **Fuel Consumption** 130 US Gall/hr

CERTIFICATIONS

| Flag             | USA                 |
|------------------|---------------------|
| Port of Registry | Fort Lauderdale, FL |
| Class / MCA      | N