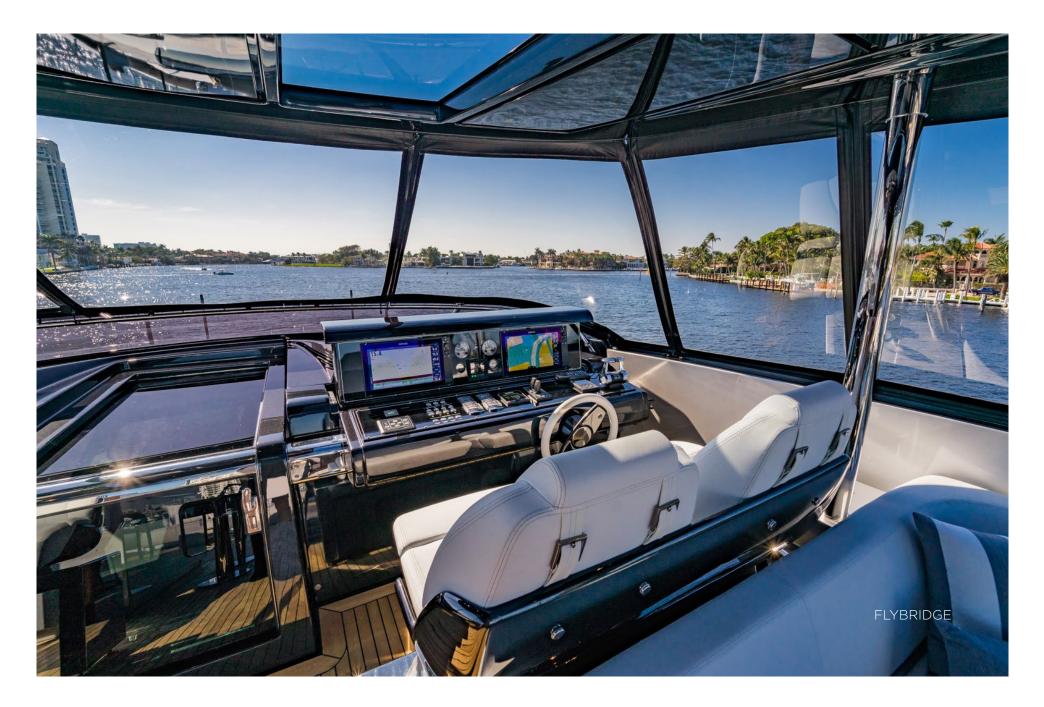

**TECHNICAL INFORMATION** 

2 x MTU 16 Cylinders - 4,8 Engines Range 300 nm **Cruising Speed** 25 knots **Maximum Speed** 30 knots Stabilizers At anchor and underway **Fuel Consumption** 130 US Gall/hr

CERTIFICATIONS