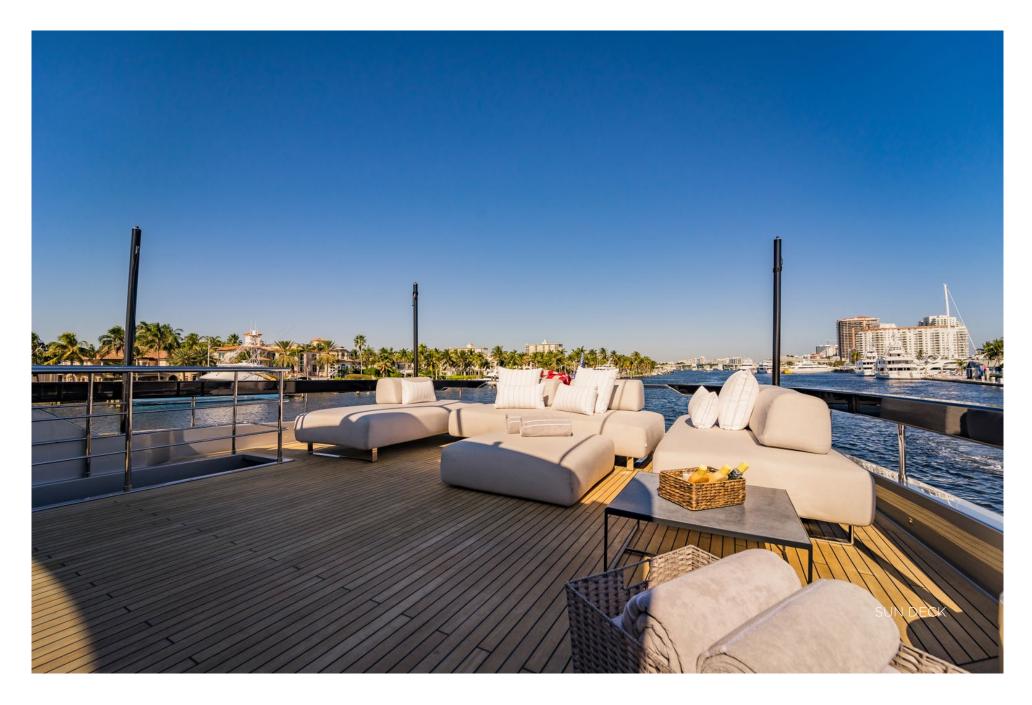

# SPECIFICATIONS

28.65m (94')

Ferretti Engineering Department

Officina Italiana Design

Officina Italiana Design

6.4m (21')

2.13m (7')

2019

Riva

GRP

GRP

123

Planing Hull

#### DIMENSIONS

Length Beam Draft

GENERAL

Year Builder Naval Architect Exterior Design Interior Design Hull Construction Hull Configuration Superstructure

ACCOMMODATION

Gross Tonnage

Number of Cabins **Total Guests Total Crew** 

**TECHNICAL INFORMATION** 

2 x MTU 16 Cylinders - 4,8 Engines Range 300 nm **Cruising Speed** 25 knots **Maximum Speed** 30 knots Stabilizers At anchor and underway **Fuel Consumption** 130 US Gall/hr

CERTIFICATIONS

| Flag             | USA                 |
|------------------|---------------------|
| Port of Registry | Fort Lauderdale, FL |
| Class / MCA      | N/A