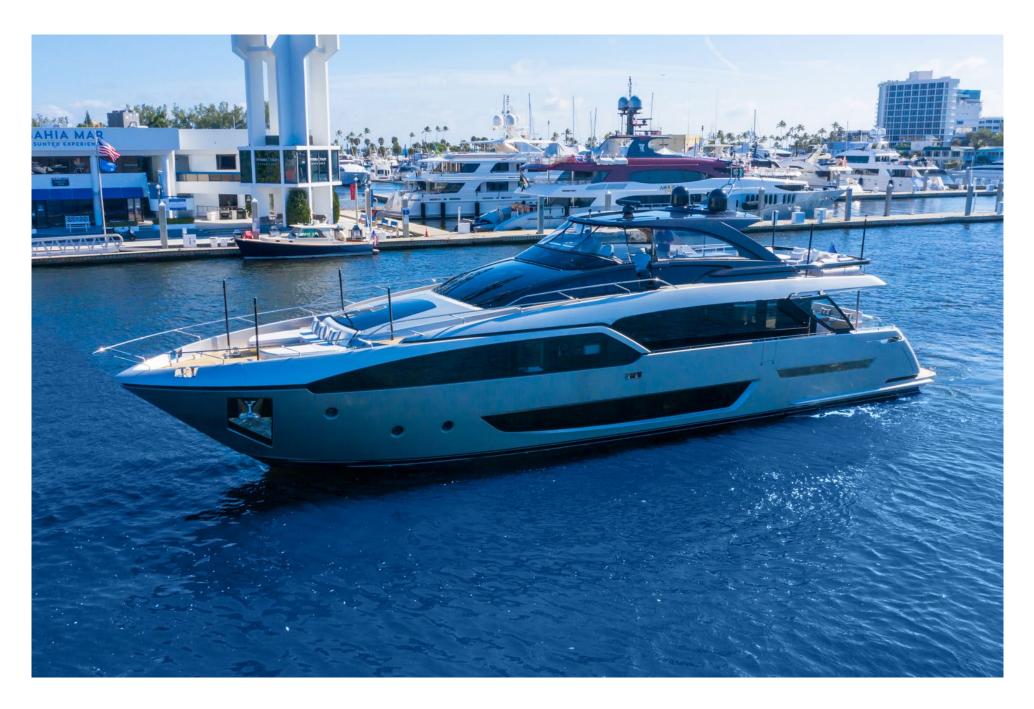

# SPECIFICATIONS

28.65m (94')

Ferretti Engineering Department

Officina Italiana Design

Officina Italiana Design

6.4m (21')

2.13m (7')

2019

#### DIMENSIONS

Length Beam Draft

GENERAL

Year Builder Naval Architect Exterior Design Interior Design Hull Construction Hull Configuration Superstructure

ACCOMMODATION

Gross Tonnage

Number of Cabins **Total Guests Total Crew** 