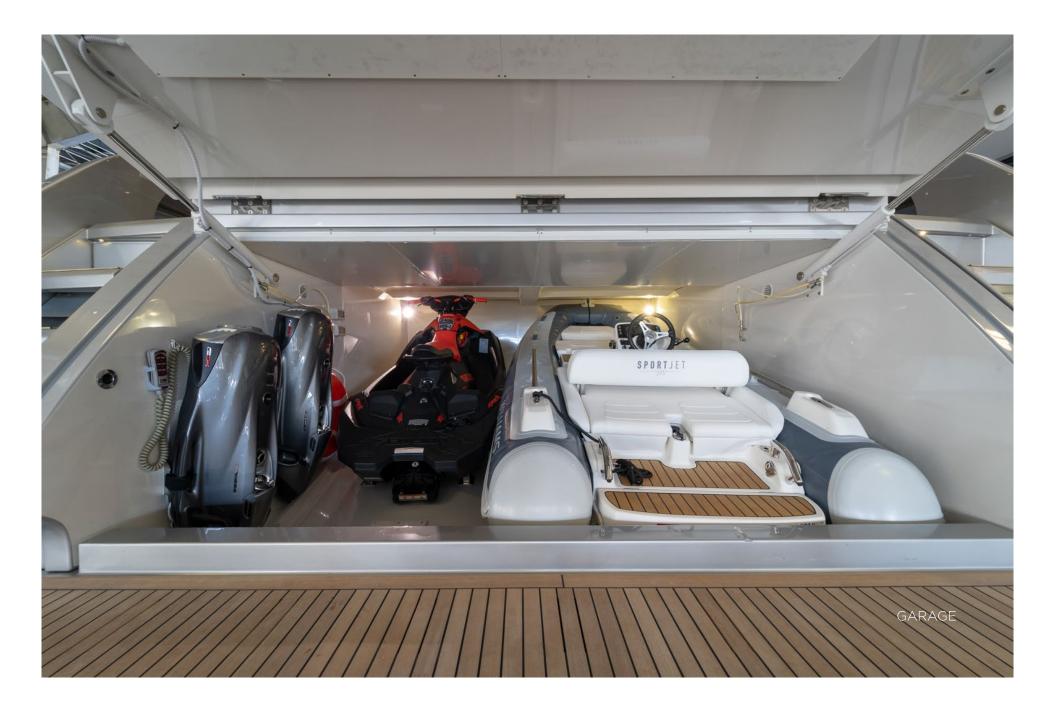

# TENDER AND TOYS

- 14 ft Williams jet tender
- 1 Sea-Doo
- 2 x SeaBobs
- Snorkel equipment
- Floats, towable toys