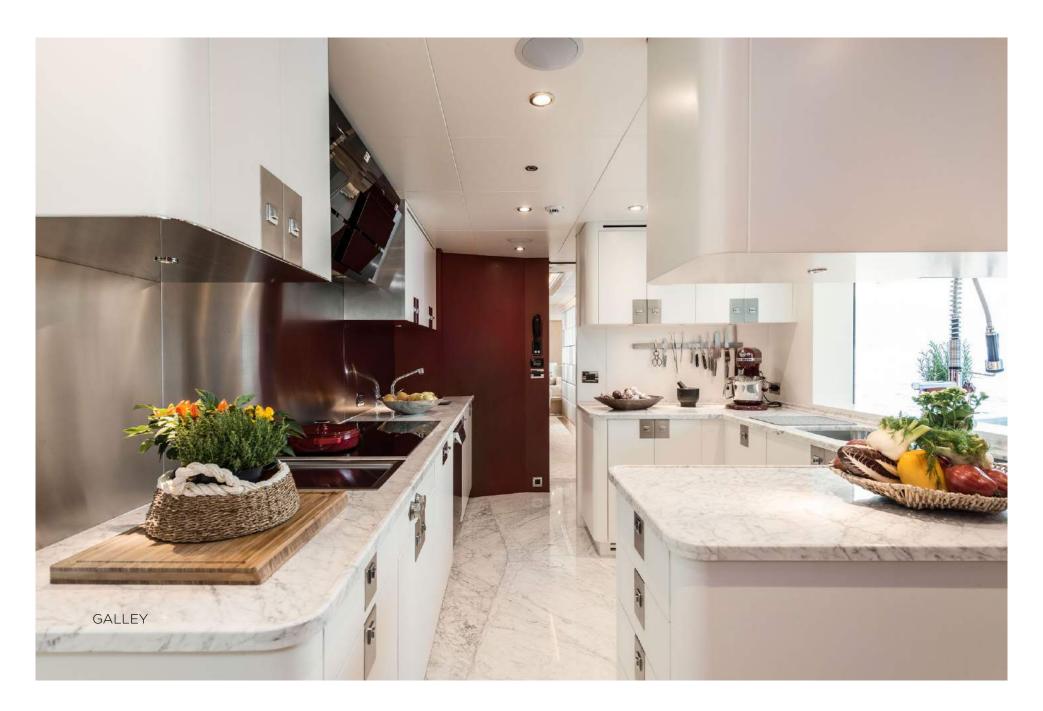

### **SPECIFICATIONS**

**DIMENSIONS** 

Length44.81m (147')Beam8.92m (29'3')Draft3.12m (10' 3")

**GENERAL** 

Year 2014/2022

Builder Sunrise Yachts

Naval Architect Paolo Scanu

Exterior Design Paolo Scanu

Interior Design Franck Darnet Design

Hull Construction Steel

**Hull Configuration** Full Displacement

**Superstructure** Aluminium

Gross Tonnage 499

**ACCOMMODATION** 

**Number of Cabins** 5 (1 Master, 2 VIP, 2 Twin, 1 Pullman)

Total Guests 11
Total Crew 9

**TECHNICAL INFORMATION** 

**Engines** 2 x MTU 12V2000M70 diesels (1,100 hp): 2,200hp

Range 4,000 nm Cruising Speed 11 knots Maximum Speed 15 knots

**Stabilizers** Quantum Zero Speed

**Fuel Capacity** 56,000 litres **Water Capacity** 13,500 litres

**CERTIFICATIONS** 

Flag Jamaica
Port of Registry Montego B