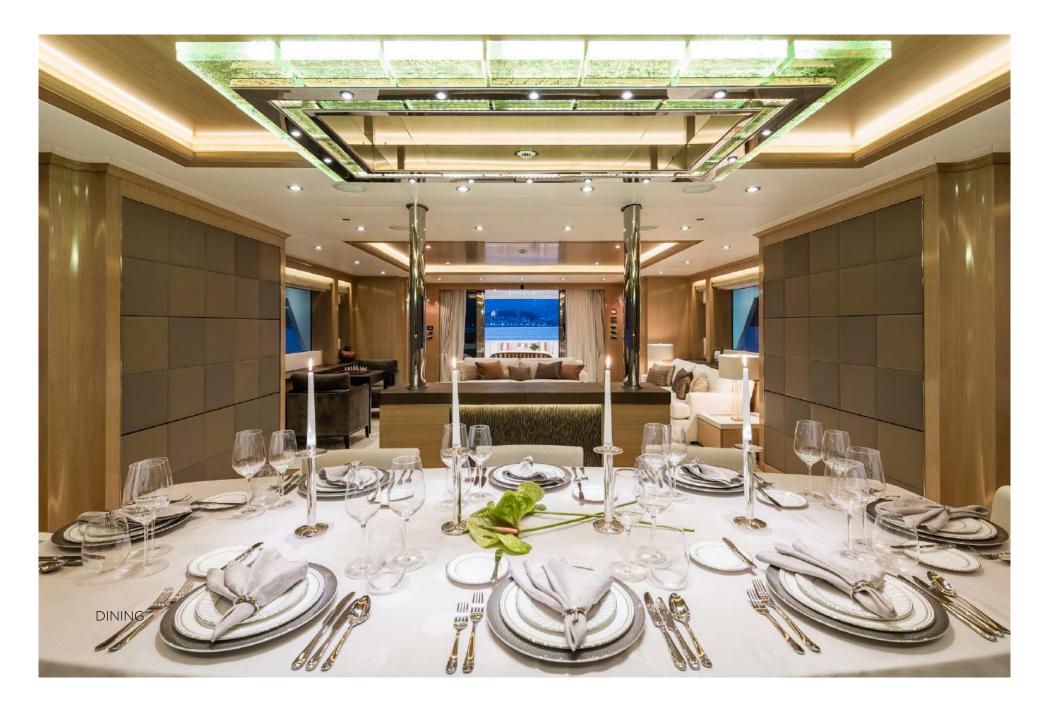

### **SPECIFICATIONS**

**DIMENSIONS** 

Length44.81m (147')Beam8.92m (29'3')Draft3.12m (10' 3")

**GENERAL** 

Year 2014/2022

Builder Sunrise Yachts

Naval Architect Paolo Scanu

Exterior Design Paolo Scanu

Interior Design Franck Darnet Design

Hull Construction Steel

**Hull Configuration** Full Displacement

**Superstructure** Aluminium

Gross Tonnage 499

**ACCOMMODATION** 

**Number of Cabins** 5 (1 Master, 2 VIP, 2 Twin, 1 Pullman)

Total Guests 11
Total Crew 9

**TECHNICAL INFORMATION** 

**Engines** 2 x MTU 12V2000M70 diesels (1,100 hp): 2,200hp

Range 4,000 nm Cruising Speed 11 knots Maximum Speed 15 knots

**Stabilizers** Quantum Zero Speed

**Fuel Capacity** 56,000 litres **Water Capacity** 13,500 litres

**CERTIFICATIONS** 

Flag Jamaica
Po