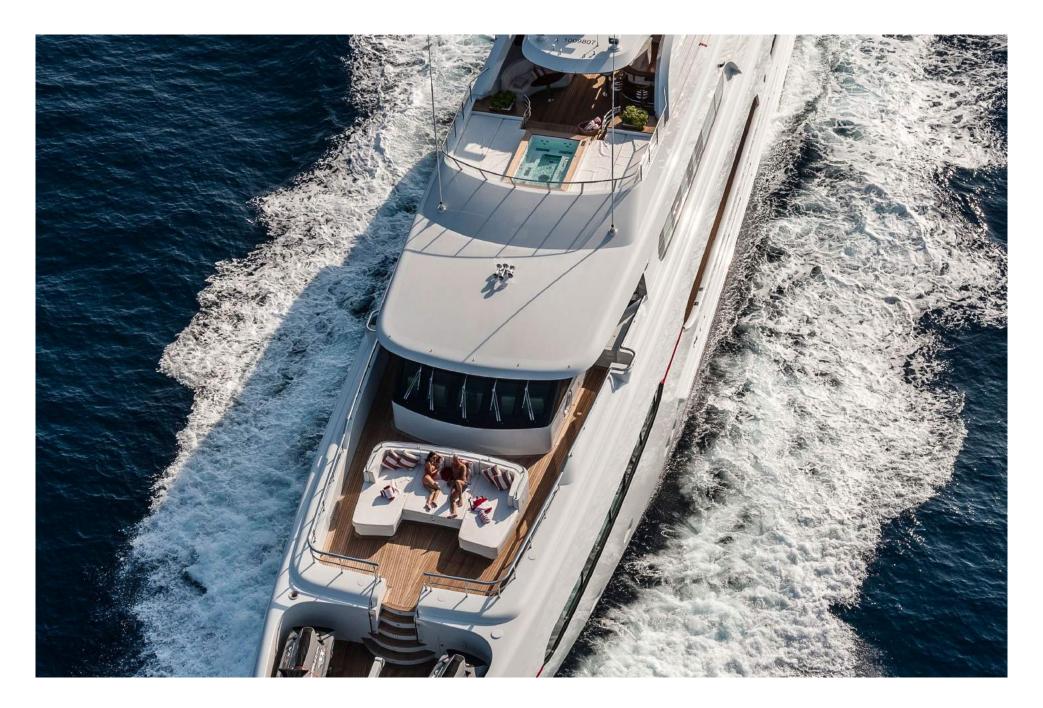

#### TENDER AND TOYS

- 37' SeaVee with 3 x 400hp towed tender
- eFoils x 2
- Wave runners x 2
- SeaBobs x 2
- Inflatable Stand-up Paddleboards x 2
- Glass bottom Kayaks x 4
- Snorkel gear
- AquaGlide inflatable waverunner docking
- Fishing gear inshore and trolling
- Waterskis
- Wakeboard/s
- Towables and floaties
- Floating mat
- On-deck Cinema setup
- Full array of beach toys and BBQ setup