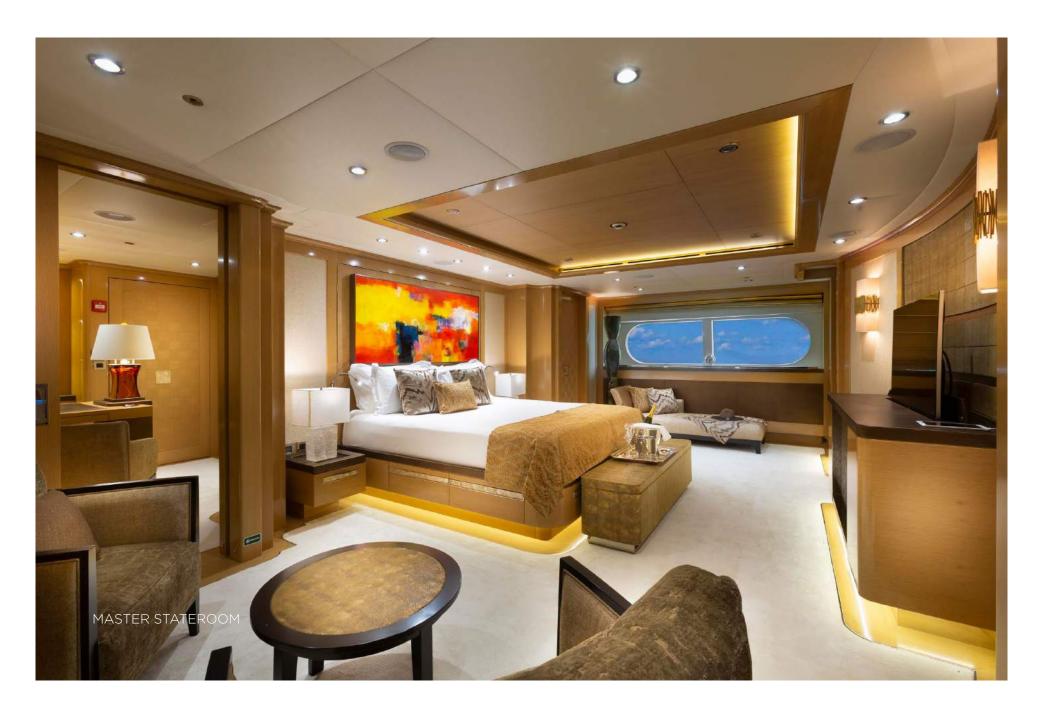

### **SPECIFICATIONS**

**DIMENSIONS** 

Length44.81m (147')Beam8.92m (29'3')Draft3.12m (10' 3")

**GENERAL** 

Year 2014/2022

Builder Sunrise Yachts

Naval Architect Paolo Scanu

Exterior Design Paolo Scanu

Interior Design Franck Darnet Design

Hull Construction Steel

**Hull Configuration** Full Displacement

**Superstructure** Aluminium

Gross Tonnage 499

**ACCOMMODATION** 

**Number of Cabins** 5 (1 Master, 2 VIP, 2 Twin, 1 Pullman)

Total Guests 11
Total Crew 9

**TECHNICAL INFORMATION** 

**Engines** 2 x MTU 12V2000M70 diesels (1,100 hp): 2,200hp

Range 4,000 nm Cruising Speed 11 knots Maximum Speed 15 knots

**Stabilizers** Quantum Zero Speed

**Fuel Capacity** 56,000 litres **Water Capacity** 13,500 litres

**CERTIFICATIONS** 

Flag Jamaica
Port of