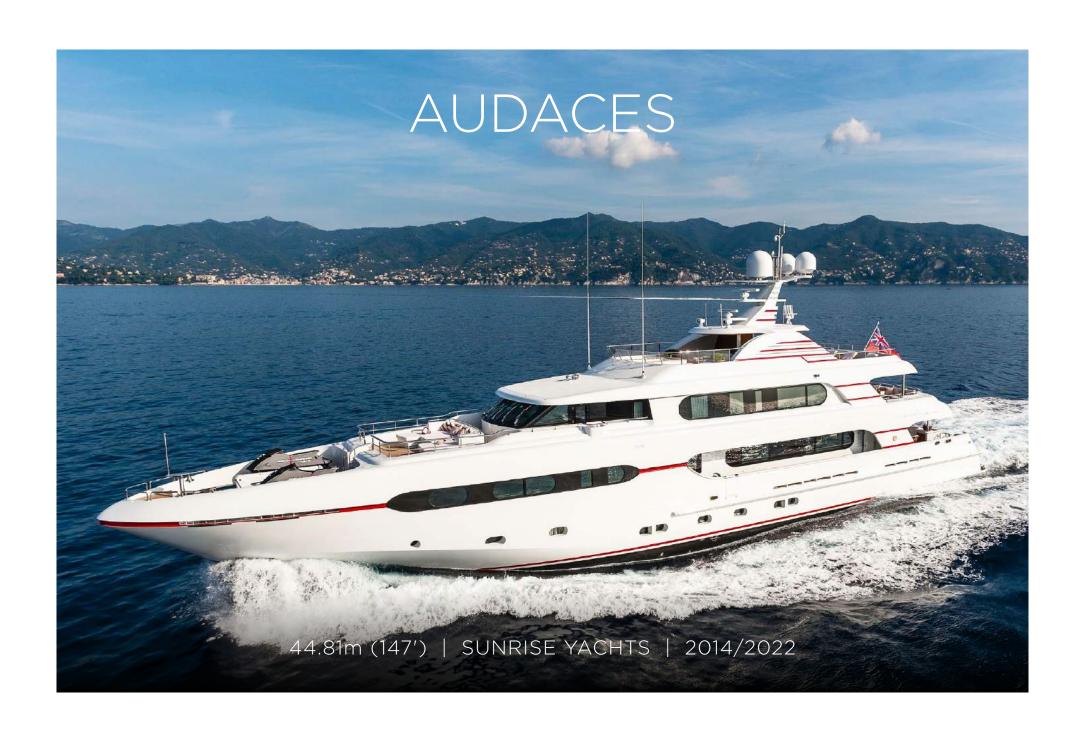

### **SPECIFICATIONS**

**DIMENSIONS** 

Length44.81m (147')Beam8.92m (29'3')Draft3.12m (10' 3")

**GENERAL** 

Year 2014/2022

Builder Sunrise Yachts

Naval Architect Paolo Scanu

Exterior Design Paolo Scanu

Interior Design Franck Darnet Design

Hull Construction Steel

**Hull Configuration** Full Displacement

**Superstructure** Aluminium

Gross Tonnage 499

**ACCOMMODATION** 

**Number of Cabins** 5 (1 Master, 2 VIP, 2 Twin, 1 Pullman)

Total Guests 11
Total Crew 9

**TECHNICAL INFORMATION** 

**Engines** 2 x MTU 12V2000M70 diesels (1,100 hp): 2,200hp

Range 4,000 nm Cruising Speed 11 knots Maximum Speed 15 knots

**Stabilizers** Quantum Zero Speed

**Fuel Capacity** 56,000 litres **Water Capacity** 13,500 litres

**CERTIFICATIONS** 

Flag Jamaica
Port of Registry Montego Bay

Class / MCA RINA