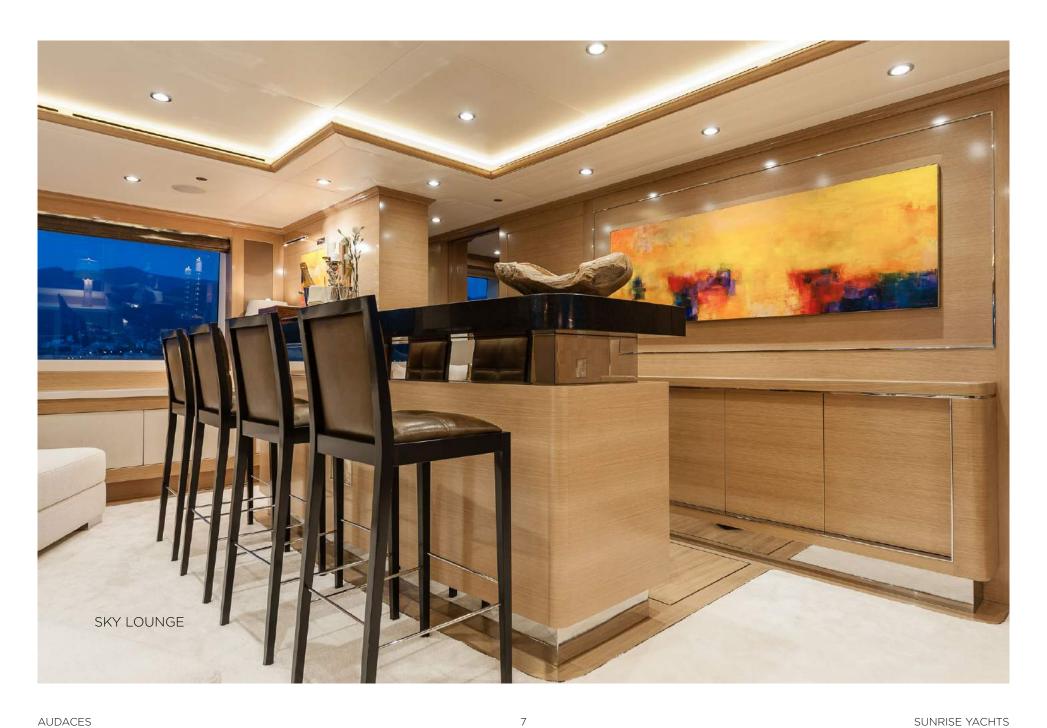

### **SPECIFICATIONS**

**DIMENSIONS** 

Length44.81m (147')Beam8.92m (29'3')Draft3.12m (10' 3")

**GENERAL** 

Year 2014/2022

Builder Sunrise Yachts

Naval Architect Paolo Scanu

Exterior Design Paolo Scanu

Interior Design Franck Darnet Design

Hull Construction Steel

**Hull Configuration** Full Displacement

**Superstructure** Aluminium

Gross Tonnage 499

**ACCOMMODATION** 

**Number of Cabins** 5 (1 Master, 2 VIP, 2 Twin, 1 Pullman)

Total Guests 11
Total Crew 9

**TECHNICAL INFORMATION** 

**Engines** 2 x MTU 12V2000M70 diesels (1,100 hp): 2,200hp

Range 4,000 nm Cruising Speed 11 knots Maximum Speed 15 knots

**Stabilizers** Quantum Zero Speed

**Fuel Capacity** 56,000 litres **Water Capacity** 13,500 litres

**CERTIFICATIONS** 

Flag Jamaica
Port o