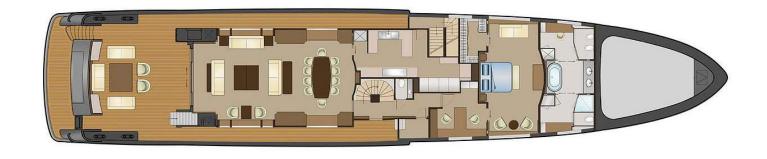

gistry Montego Bay

Class / MCA RINA

#### TENDER AND TOYS

- 37' SeaVee with 3 x 400hp towed tender
- eFoils x 2
- Wave runners x 2
- SeaBobs x 2
- Inflatable Stand-up Paddleboards x 2
- Glass bottom Kayaks x 4
- Snorkel gear
- AquaGlide inflatable waverunner docking
- Fishing gear inshore and trolling
- Waterskis
- Wakeboard/s
- Towables and floaties
- Floating mat
- On-deck Cinema setup
- Full array of beach toys and BBQ setup

#### **VARIOUS**

- Gym with a Peloton bike, Tonal, weights and bands
- Jacuzzi
- Air conditioning
- WiFi

### **WEEKLY CHARTER RATES - MYBA TERMS**

### Winter - Caribbean & Bahamas

\$190,000 per week - high season \$175,000 per week - low season

## Summer - Bahamas

\$175,000 per week - high/low season

# **GENERAL ARRANGEMENT**



# **GENERAL ARRANGEMENT**







25