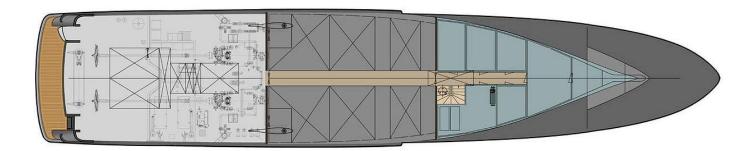

ry Montego Bay

Class / MCA RINA

#### TENDER AND TOYS

- 37' SeaVee with 3 x 400hp towed tender
- eFoils x 2
- Wave runners x 2
- SeaBobs x 2
- Inflatable Stand-up Paddleboards x 2
- Glass bottom Kayaks x 4
- Snorkel gear
- AquaGlide inflatable waverunner docking
- Fishing gear inshore and trolling
- Waterskis
- Wakeboard/s
- Towables and floaties
- Floating mat
- On-deck Cinema setup
- Full array of beach toys and BBQ setup

#### **VARIOUS**

- Gym with a Peloton bike, Tonal, weights and bands
- Jacuzzi
- Air conditioning
- WiFi

### **WEEKLY CHARTER RATES - MYBA TERMS**

### Winter - Caribbean & Bahamas

\$190,000 per week - high season \$175,000 per week - low season

## Summer - Bahamas

\$175,000 per week - high/low season

# **GENERAL ARRANGEMENT**



# **GENERAL ARRANGEMENT**







25