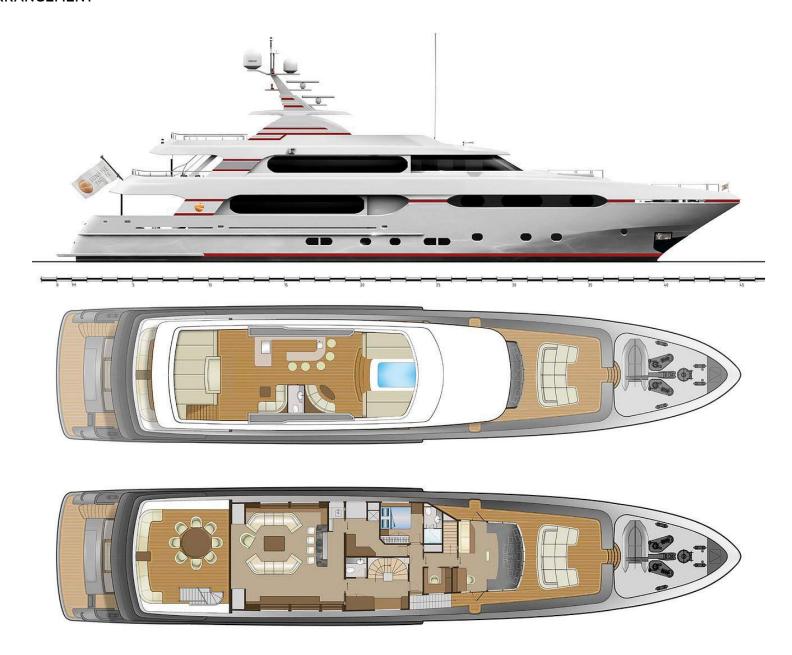

S** 

Flag Jamaica
Port of Registry Montego Bay

Class / MCA RINA

#### TENDER AND TOYS

- 37' SeaVee with 3 x 400hp towed tender
- eFoils x 2
- Wave runners x 2
- SeaBobs x 2
- Inflatable Stand-up Paddleboards x 2
- Glass bottom Kayaks x 4
- Snorkel gear
- AquaGlide inflatable waverunner docking
- Fishing gear inshore and trolling
- Waterskis
- Wakeboard/s
- Towables and floaties
- Floating mat
- On-deck Cinema setup
- Full array of beach toys and BBQ setup

#### **VARIOUS**

- Gym with a Peloton bike, Tonal, weights and bands
- Jacuzzi
- Air conditioning
- WiFi

### **WEEKLY CHARTER RATES - MYBA TERMS**

### Winter - Caribbean & Bahamas

\$190,000 per week - high season \$175,000 per week - low season

## Summer - Bahamas

\$175,000 per week - high/low season

# **GENERAL ARRANGEMENT**



# **GENERAL ARRANGEMENT**







25