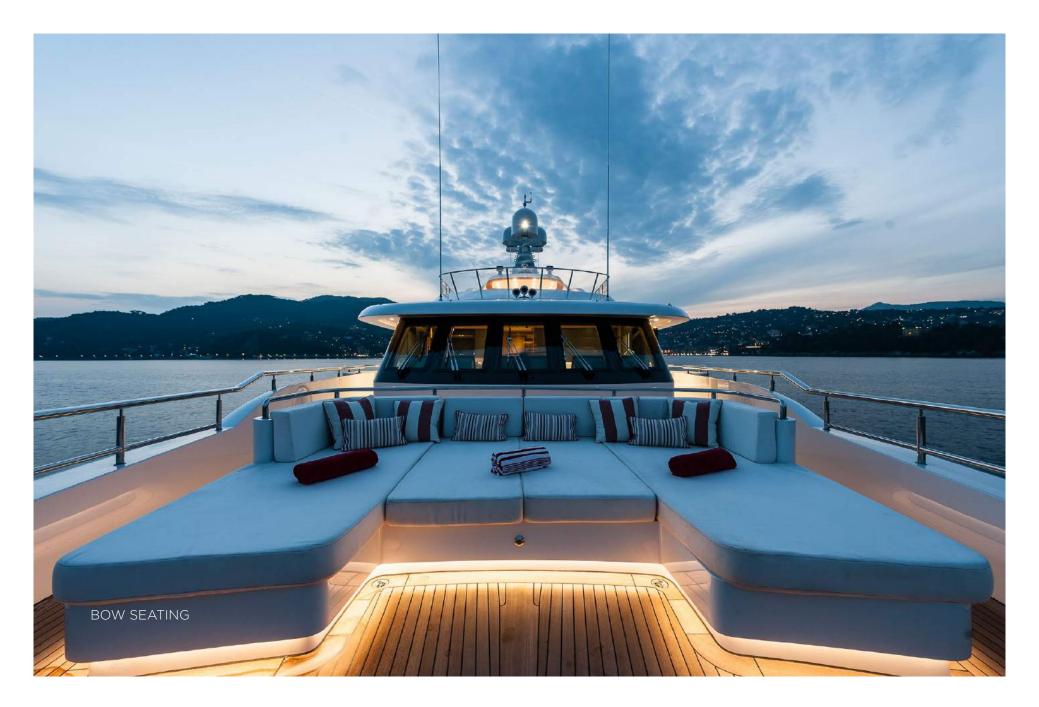

### **SPECIFICATIONS**

**DIMENSIONS** 

Length44.81m (147')Beam8.92m (29'3')Draft3.12m (10' 3")

**GENERAL** 

Year 2014/2022

Builder Sunrise Yachts

Naval Architect Paolo Scanu

Exterior Design Paolo Scanu

Interior Design Franck Darnet Design

Hull Construction Steel

**Hull Configuration** Full Displacement

**Superstructure** Aluminium

Gross Tonnage 499

**ACCOMMODATION** 

**Number of Cabins** 5 (1 Master, 2 VIP, 2 Twin, 1 Pullman)

Total Guests 11
Total Crew 9

**TECHNICAL INFORMATION** 

**Engines** 2 x MTU 12V2000M70 diesels (1,100 hp): 2,200hp

Range 4,000 nm Cruising Speed 11 knots Maximum Speed 15 knots

**Stabilizers** Quantum Zero Speed

**Fuel Capacity** 56,000 litres **Water Capacity** 13,500 litres

**CERTIFICATIONS** 

Flag Jamaica
Port of Registry Montego Bay