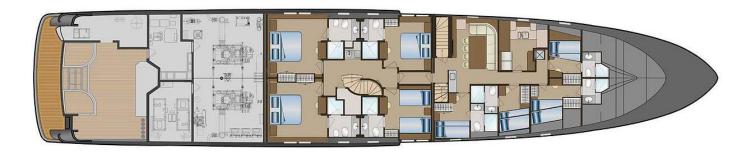

stry Montego Bay

Class / MCA RINA

#### TENDER AND TOYS

- 37' SeaVee with 3 x 400hp towed tender
- eFoils x 2
- Wave runners x 2
- SeaBobs x 2
- Inflatable Stand-up Paddleboards x 2
- Glass bottom Kayaks x 4
- Snorkel gear
- AquaGlide inflatable waverunner docking
- Fishing gear inshore and trolling
- Waterskis
- Wakeboard/s
- Towables and floaties
- Floating mat
- On-deck Cinema setup
- Full array of beach toys and BBQ setup

#### **VARIOUS**

- Gym with a Peloton bike, Tonal, weights and bands
- Jacuzzi
- Air conditioning
- WiFi

### **WEEKLY CHARTER RATES - MYBA TERMS**

### Winter - Caribbean & Bahamas

\$190,000 per week - high season \$175,000 per week - low season

## Summer - Bahamas

\$175,000 per week - high/low season

# **GENERAL ARRANGEMENT**



# **GENERAL ARRANGEMENT**







25