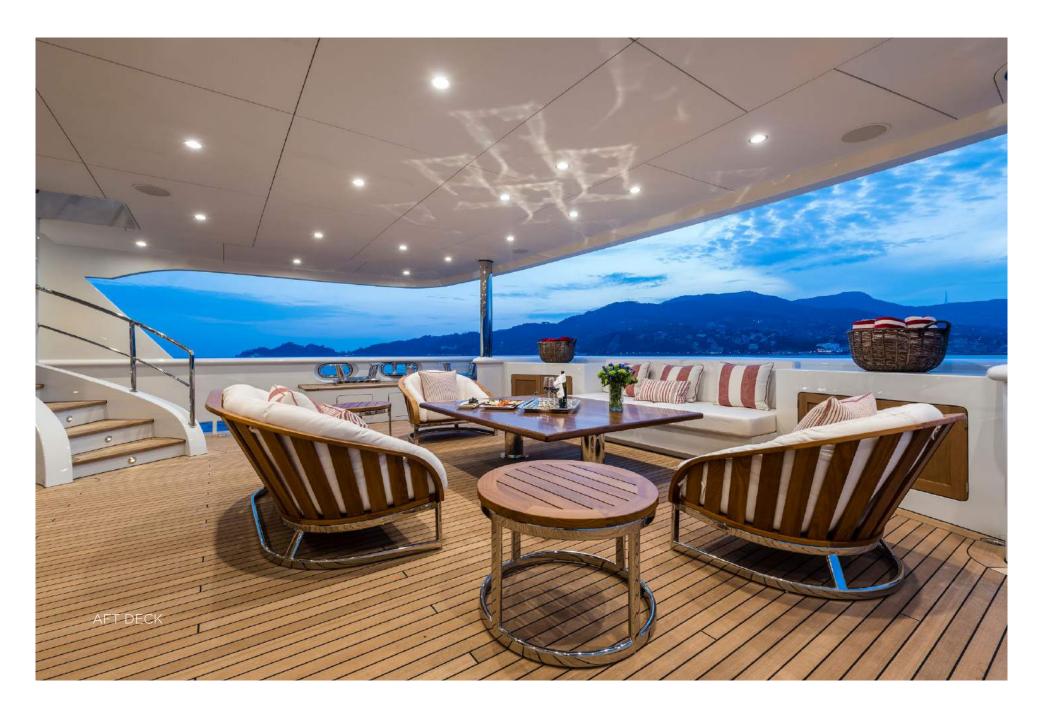

### **SPECIFICATIONS**

**DIMENSIONS** 

Length44.81m (147')Beam8.92m (29'3')Draft3.12m (10' 3")

**GENERAL** 

Year 2014/2022

Builder Sunrise Yachts

Naval Architect Paolo Scanu

Exterior Design Paolo Scanu

Interior Design Franck Darnet Design

Hull Construction Steel

**Hull Configuration** Full Displacement

**Superstructure** Aluminium

Gross Tonnage 499

**ACCOMMODATION** 

**Number of Cabins** 5 (1 Master, 2 VIP, 2 Twin, 1 Pullman)

Total Guests 11
Total Crew 9

**TECHNICAL INFORMATION** 

**Engines** 2 x MTU 12V2000M70 diesels (1,100 hp): 2,200hp

Range 4,000 nm Cruising Speed 11 knots Maximum Speed 15 knots

**Stabilizers** Quantum Zero Speed

**Fuel Capacity** 56,000 litres **Water Capacity** 13,500 litres

**CERTIFICATIONS** 

Flag Jamaica
Port of Registry Montego Bay