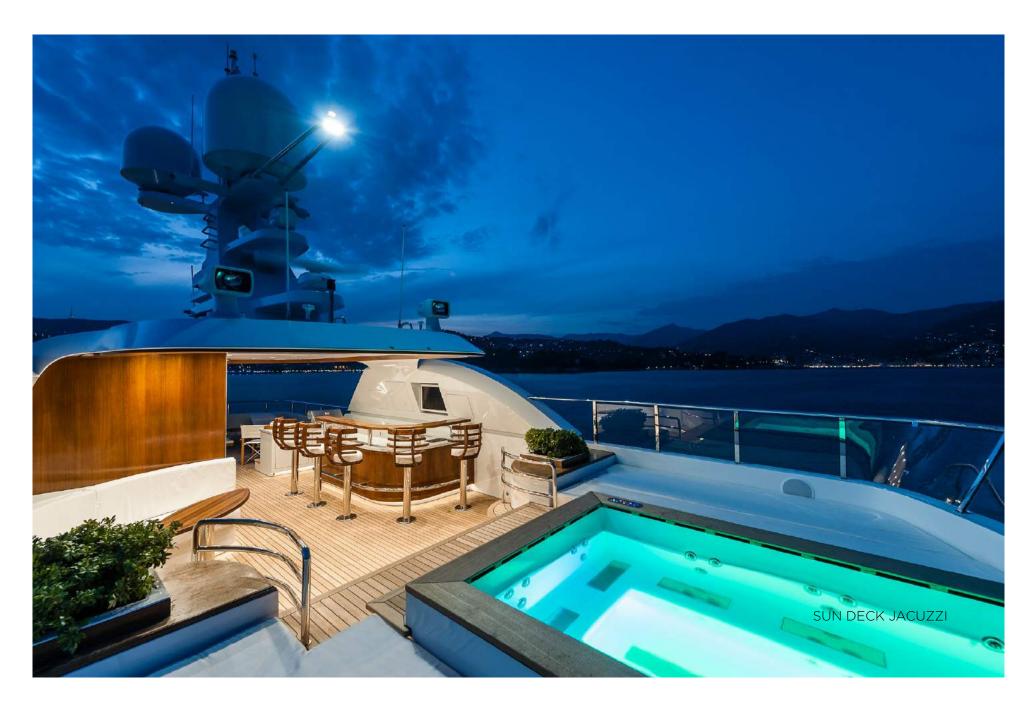

#### **VARIOUS**

- Gym with a Peloton bike, Tonal, weights and bands
- Jacuzzi
- Air conditioning
- WiFi