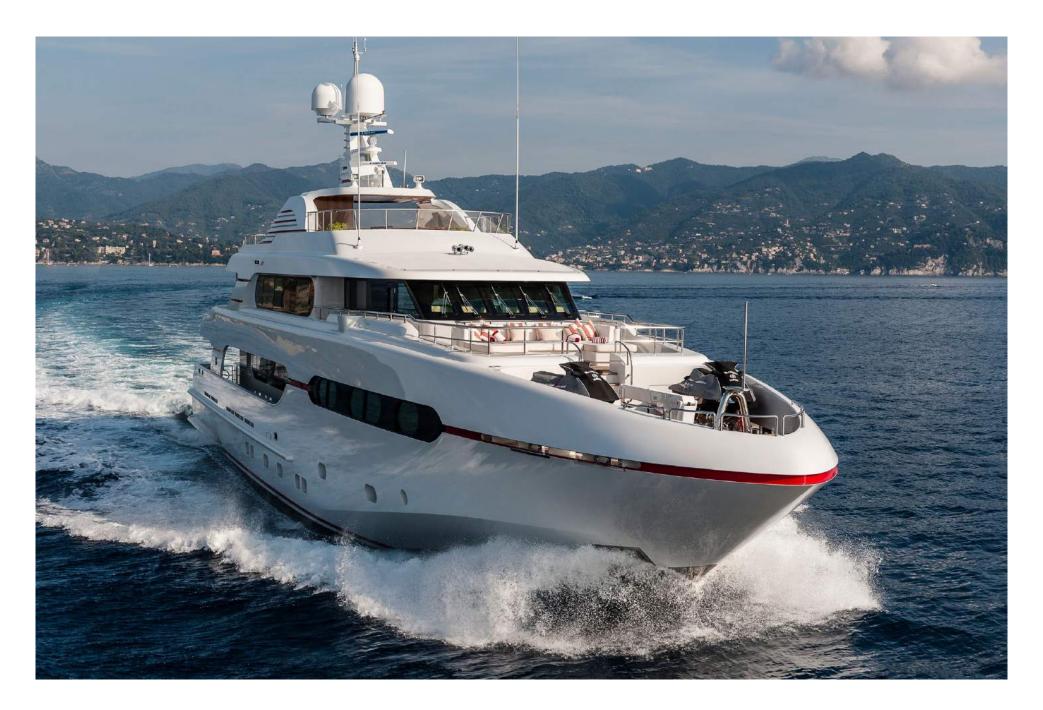

### **SPECIFICATIONS**

**DIMENSIONS** 

Length44.81m (147')Beam8.92m (29'3')Draft3.12m (10' 3")

**GENERAL** 

Year 2014/2022

Builder Sunrise Yachts

Naval Architect Paolo Scanu

Exterior Design Paolo Scanu

Interior Design Franck Darnet Design

Hull Construction Steel

**Hull Configuration** Full Displacement

**Superstructure** Aluminium

Gross Tonnage 499

**ACCOMMODATION** 

**Number of Cabins** 5 (1 Master, 2 VIP, 2 Twin, 1 Pullman)

Total Guests 11
Total Crew 9

**TECHNICAL INFORMATION** 

**Engines** 2 x MTU 12V2000M70 diesels (1,100 hp): 2,200hp

Range 4,000 nm Cruising Speed 11 knots Maximum Speed 15 knots

**Stabilizers** Quantum Zero Speed

**Fuel Capacity** 56,000 litres **Water Capacity** 13,500 litres

**CERTIFICATIONS** 

Flag Jamaica
Port of Registry Montego Bay

Class / MCA RINA