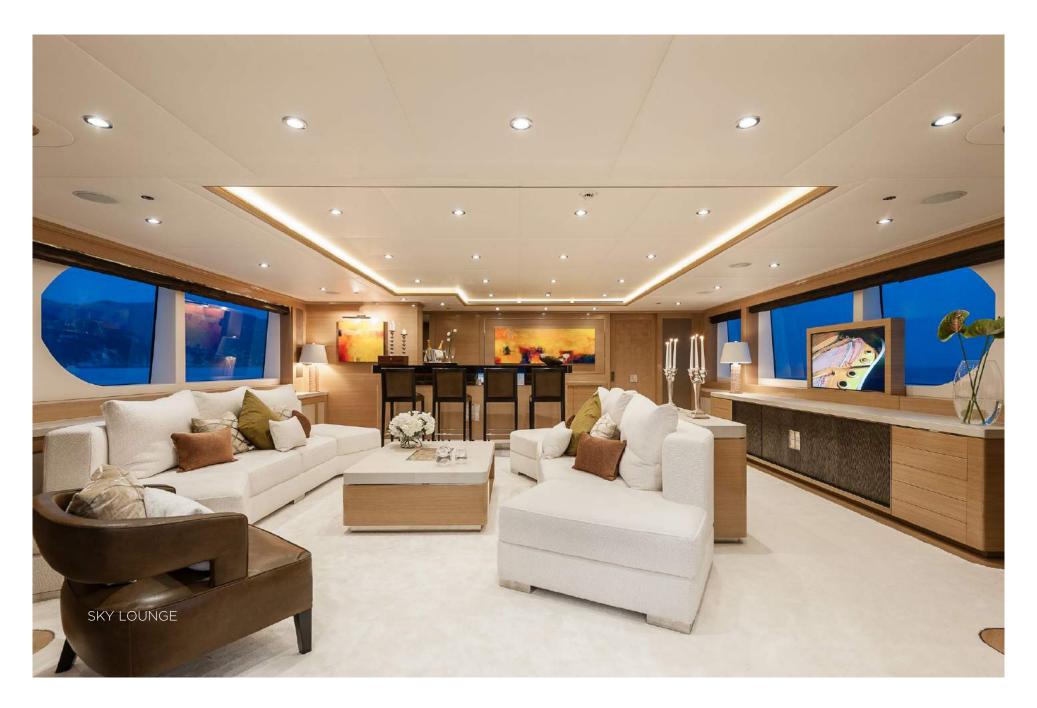

### **SPECIFICATIONS**

**DIMENSIONS** 

Length44.81m (147')Beam8.92m (29'3')Draft3.12m (10' 3")

**GENERAL** 

Year 2014/2022

Builder Sunrise Yachts

Naval Architect Paolo Scanu

Exterior Design Paolo Scanu

Interior Design Franck Darnet Design

Hull Construction Steel

**Hull Configuration** Full Displacement

**Superstructure** Aluminium

Gross Tonnage 499

**ACCOMMODATION** 

**Number of Cabins** 5 (1 Master, 2 VIP, 2 Twin, 1 Pullman)

Total Guests 11
Total Crew 9

**TECHNICAL INFORMATION** 

**Engines** 2 x MTU 12V2000M70 diesels (1,100 hp): 2,200hp

Range 4,000 nm Cruising Speed 11 knots Maximum Speed 15 knots

**Stabilizers** Quantum Zero Speed

**Fuel Capacity** 56,000 litres **Water Capacity** 13,500 litres

**CERTIFICATIONS** 

Flag Jamaica
Port