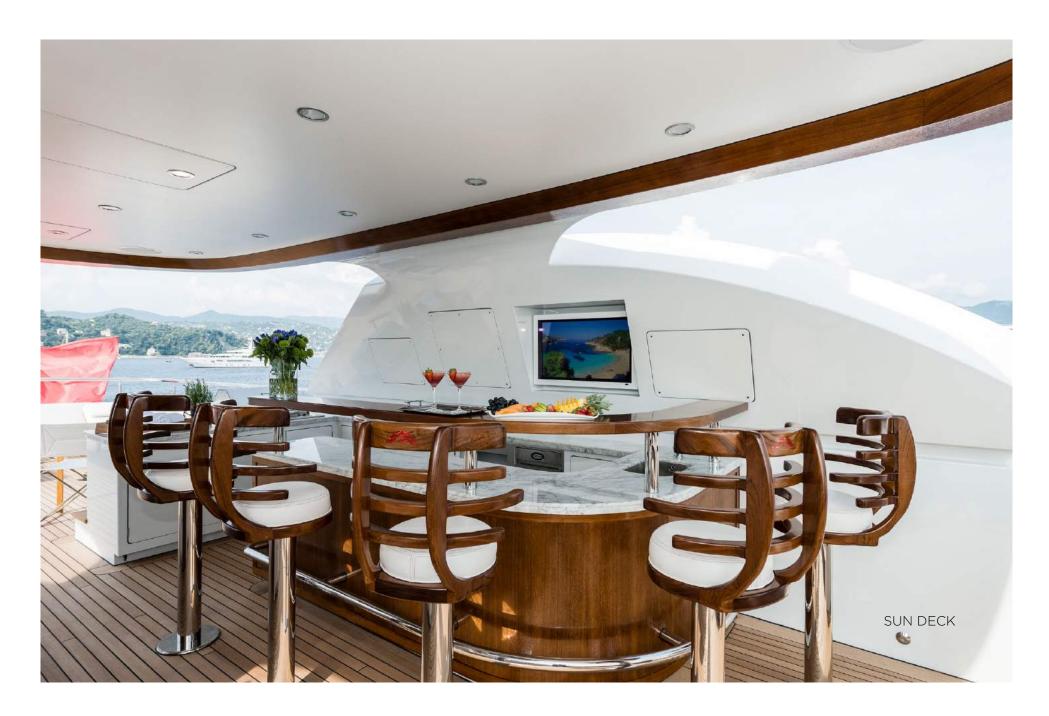

### **SPECIFICATIONS**

**DIMENSIONS** 

Length44.81m (147')Beam8.92m (29'3')Draft3.12m (10' 3")

**GENERAL** 

Year 2014/2022

Builder Sunrise Yachts

Naval Architect Paolo Scanu

Exterior Design Paolo Scanu

Interior Design Franck Darnet Design

Hull Construction Steel

**Hull Configuration** Full Displacement

**Superstructure** Aluminium

Gross Tonnage 499

**ACCOMMODATION** 

**Number of Cabins** 5 (1 Master, 2 VIP, 2 Twin, 1 Pullman)

Total Guests 11
Total Crew 9

**TECHNICAL INFORMATION** 

**Engines** 2 x MTU 12V2000M70 diesels (1,100 hp): 2,200hp

Range 4,000 nm Cruising Speed 11 knots Maximum Speed 15 knots

**Stabilizers** Quantum Zero Speed

**Fuel Capacity** 56,000 litres **Water Capacity** 13,500 litres

**CERTIFICATIONS** 

Flag Jamaica
Port of Registry Montego Bay

Cl