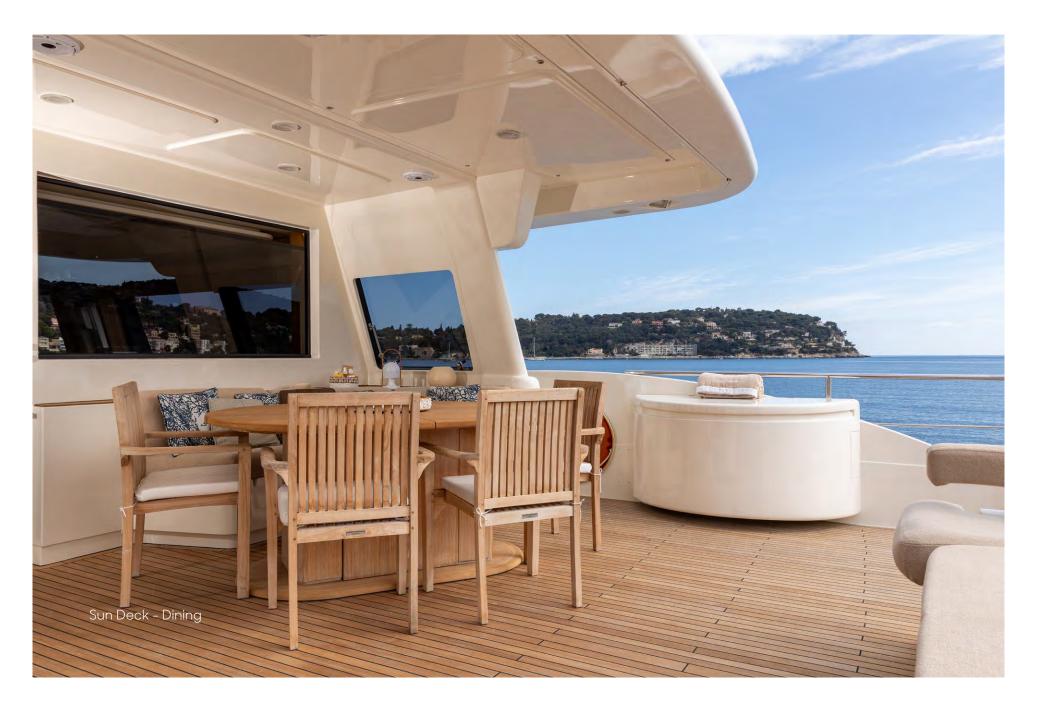

17











## GENERAL ARRANGEMENT



## **SPECIFICATIONS**

Maximum Speed

14 knots

| DIMENSIONS                |                                       | Cruising Speed                                                                                        | 12 knots                          |
|---------------------------|---------------------------------------|-------------------------------------------------------------------------------------------------------|-----------------------------------|
| Length                    | 26.22m (86')                          | Stabilisers                                                                                           | At anchor and underway            |
| Beam                      | 6.93m (22'9')