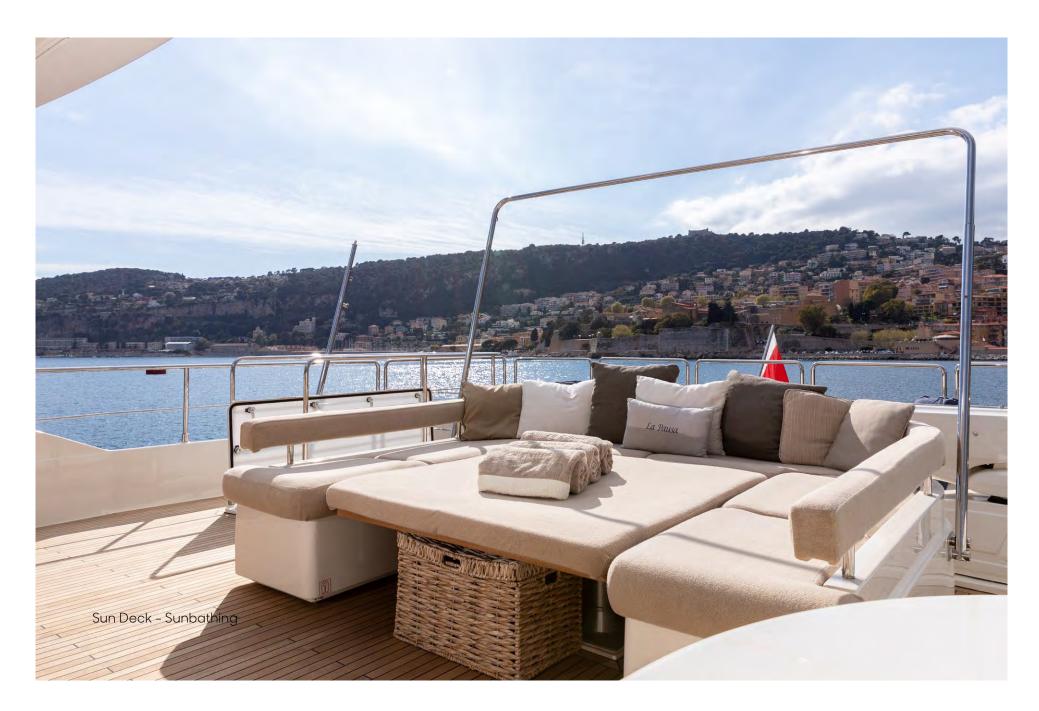

17











## GENERAL ARRANGEMENT



## **SPECIFICATIONS**

Maximum Speed

14 knots

| DIMENSIONS                |                                       | Cruising Speed                                                                                        | 12 knots                          |
|---------------------------|---------------------------------------|-------------------------------------------------------------------------------------------------------|-----------------------------------|
| Length                    | 26.22m (86')                          | Stabilisers                                                                                           | At anchor and underway            |
| Beam                      | 6.93m (22'9')