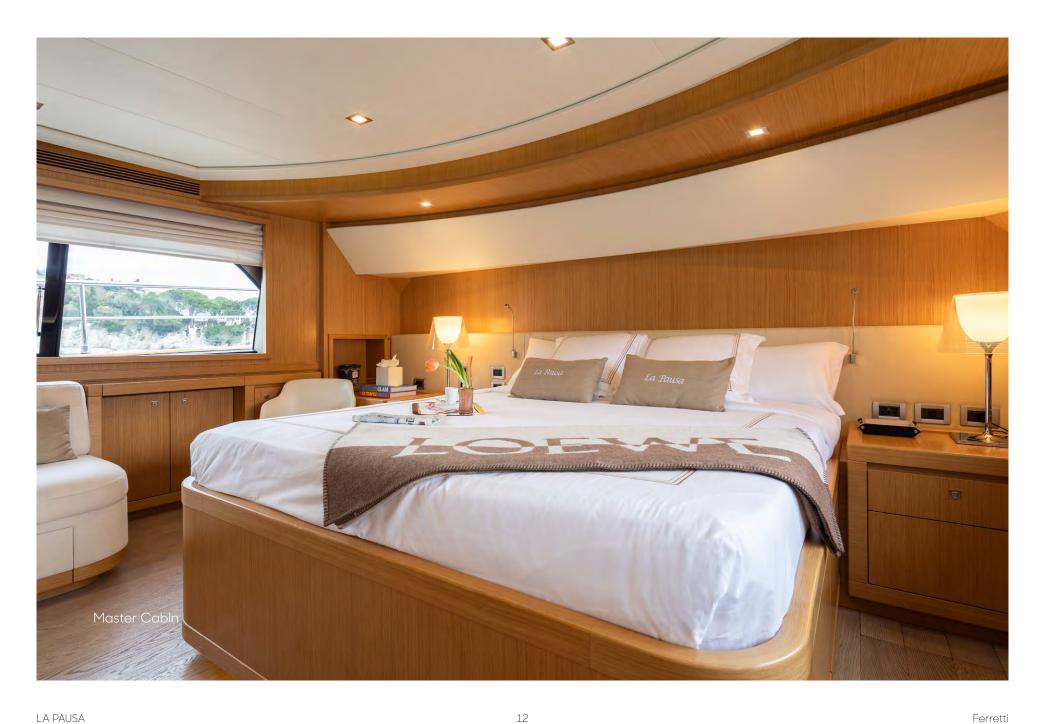

17











## GENERAL ARRANGEMENT



## **SPECIFICATIONS**

Maximum Speed

14 knots

| DIMENSIONS                |                                       | Cruising Speed                                                                                        | 12 knots                          |
|---------------------------|---------------------------------------|-------------------------------------------------------------------------------------------------------|-----------------------------------|
| Length                    | 26.22m (86')                          | Stabilisers                                                                                           | At anchor and underway            |
| Beam                      | 6.93m (22'9')