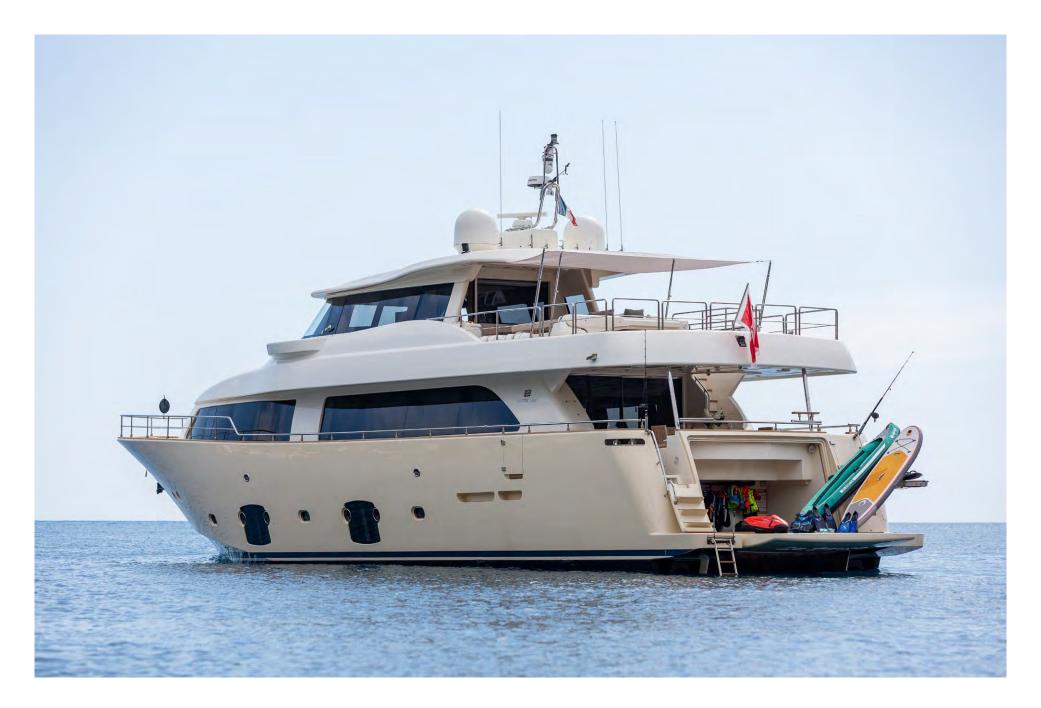

## **SPECIFICATIONS**

Maximum Speed

14 knots

| DIMENSIONS                |                                       | Cruising Speed                                                                                        | 12 knots                          |
|---------------------------|---------------------------------------|-------------------------------------------------------------------------------------------------------|-----------------------------------|
| Length                    | 26.22m (86')                          | Stabilisers                                                                                           | At anchor and underway            |
| Beam                      | 6.93m (22'9')                         | Navigation                                                                                            | 60 nautical miles from safe haven |
| Draft                     | 2.16m (7'1')                          |                                                                                                       |                                   |
|                           | •                                     | CERTIFICATIONS                                                                                        |                                   |
| GENERAL                   |                                       | Flag                                                                                                  | Malta                             |
| Year                      | 2010/2020                             | Port of Registry                                                                                      | Valletta                          |
| Builder                   | Ferretti                              | Class                                                                                                 | RINA                              |
| Exterior Design           | Zuccon Int. Project                   |                                                                                                       |                                   |
| Interior Design           | Zuccon Int. Project                   | TENDER AND TOYS                                                                                       |                                   |
| Hull Construction         | GRP                                   | - 4.8m Zodiac Yachtline tender 440 with 50HP (6 pax)                                                  |                                   |
| Superstructure            | GRP                                   | - 1 x Seabob F5 (2018)                                                                                |                                   |
| Gross Tonnage             | 91                                    | <ul><li>1 x Jobe Infinity Seascooter</li><li>1 x Carbon Biax Electric foil board (new 2022)</li></ul> |                                   |
|                           |                                       |                                                                                                       |                                   |
| ACCOMMODATION             |                                       | - 2 x Kayaks                                                                                          |                                   |
| Number of Cabins          | 5 – 1 Master Cabin, 1 VIP Cabin,      | <ul><li>- 2 x Paddle Surf Boards</li><li>- 1 x Jobe Binar towable with soft top (4 pax)</li></ul>     |                                   |
|                           | 3 Twin Cabins (each with Pullman bed) |                                                                                                       |                                   |
| Total Guests              | 10/11                                 | - Water skis                                                                                          |                                   |
| Total Crew                | 4                                     | - Snorkeling equipment                                                                                |                                   |
| Guest capacity for events | 20                                    | - Fishing equipment                                                                                   |                                   |
| TECHNICAL INFORMATION     |                                       | VARIOUS                                                                                               |                                   |
| Engines                   | 2 x 1100hp (2,200hp) MAN V10 CR       | - Air Conditioning                                                                                    |                                   |
| Generators                | 2 Köhler generators 28kW with         | - WiFi                                                                                                |                                   |
|                           | soundproof casing                     |                                                                                                       |                                   |
| Fuel Capacity             | 12,000 litres                         | WEEKLY CHARTER RATES - MYBA TERMS                                                                     |                                   |
| Water Capacity            | 2,000 litres                          | €52,000 per week – High Season rate                                                                   |                                   |
| Fuel Consumption          | 150 litres per hour                   | €44,000 per week - Low Season rate                                                                    |                                   |
| Range                     | 1,500 nm @ 12 knots                   | 077,000 por WOOK - LOW                                                                                | , 50450111410                     |
| 3                         | =                                     |                                                                                                       |                                   |