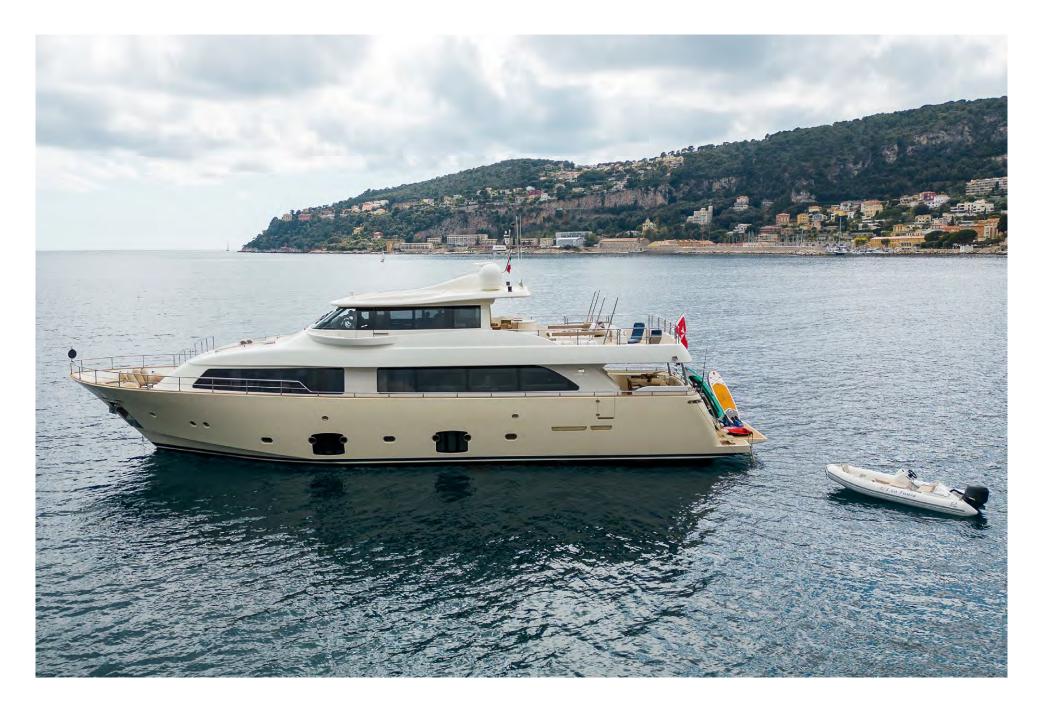

## **SPECIFICATIONS**

Maximum Speed

14 knots

| DIMENSIONS                |                                       | Cruising Speed                                                                                        | 12 knots                          |
|---------------------------|---------------------------------------|-------------------------------------------------------------------------------------------------------|-----------------------------------|
| Length                    | 26.22m (86')                          | Stabilisers                                                                                           | At anchor and underway            |
| Beam                      | 6.93m (22'9')                         | Navigation                                                                                            | 60 nautical miles from safe haven |
| Draft                     | 2.16m (7'1')                          |                                                                                                       |                                   |
|                           | •                                     | CERTIFICATIONS                                                                                        |                                   |
| GENERAL                   |                                       | Flag                                                                                                  | Malta                             |
| Year                      | 2010/2020                             | Port of Registry                                                                                      | Valletta                          |
| Builder                   | Ferretti                              | Class                                                                                                 | RINA                              |
| Exterior Design           | Zuccon Int. Project                   |                                                                                                       |                                   |
| Interior Design           | Zuccon Int. Project                   | TENDER AND TOYS                                                                                       |                                   |
| Hull Construction         | GRP                                   | - 4.8m Zodiac Yachtline tender 440 with 50HP (6 pax)                                                  |                                   |
| Superstructure            | GRP                                   | - 1 x Seabob F5 (2018)                                                                                |                                   |
| Gross Tonnage             | 91                                    | <ul><li>1 x Jobe Infinity Seascooter</li><li>1 x Carbon Biax Electric foil board (new 2022)</li></ul> |                                   |
|                           |                                       |                                                                                                       |                                   |
| ACCOMMODATION             |                                       | - 2 x Kayaks                                                                                          |                                   |
| Number of Cabins          | 5 – 1 Master Cabin, 1 VIP Cabin,      | <ul><li>- 2 x Paddle Surf Boards</li><li>- 1 x Jobe Binar towable with soft top (4 pax)</li></ul>     |                                   |
|                           | 3 Twin Cabins (each with Pullman bed) |                                                                                                       |                                   |
| Total Guests              | 10/11                                 | - Water skis                                                                                          |                                   |
| Total Crew                | 4                                     | - Snorkeling equipment                                                                                |                                   |
| Guest capacity for events | 20                                    | - Fishing equipment                                                                                   |                                   |
| TECHNICAL INFORMATION     |                                       | VARIOUS                                                                                               |                                   |
| Engines                   | 2 x 1100hp (2,200hp) MAN V10 CR       | - Air Conditioning                                                                                    |                                   |
| Generators                | 2 Köhler generators 28kW with         | - WiFi                                                                                                |                                   |
|                           | soundproof casing                     |                                                                                                       |                                   |
| Fuel Capacity             | 12,000 litres                         | WEEKLY CHARTER RATES - MYBA TERMS                                                                     |                                   |
| Water Capacity            | 2,000 litres                          | €52,000 per week – High Season rate                                                                   |                                   |
| Fuel Consumption          | 150 litres per hour                   | €44,000 per week - Low Season rate                                                                    |                                   |
| Range                     | 1,500 nm @ 12 knots                   | 077,000 por WOOK - LOW                                                                                | , 50450111410                     |
| 3                         | =                                     |                                                                                                       |                                   |