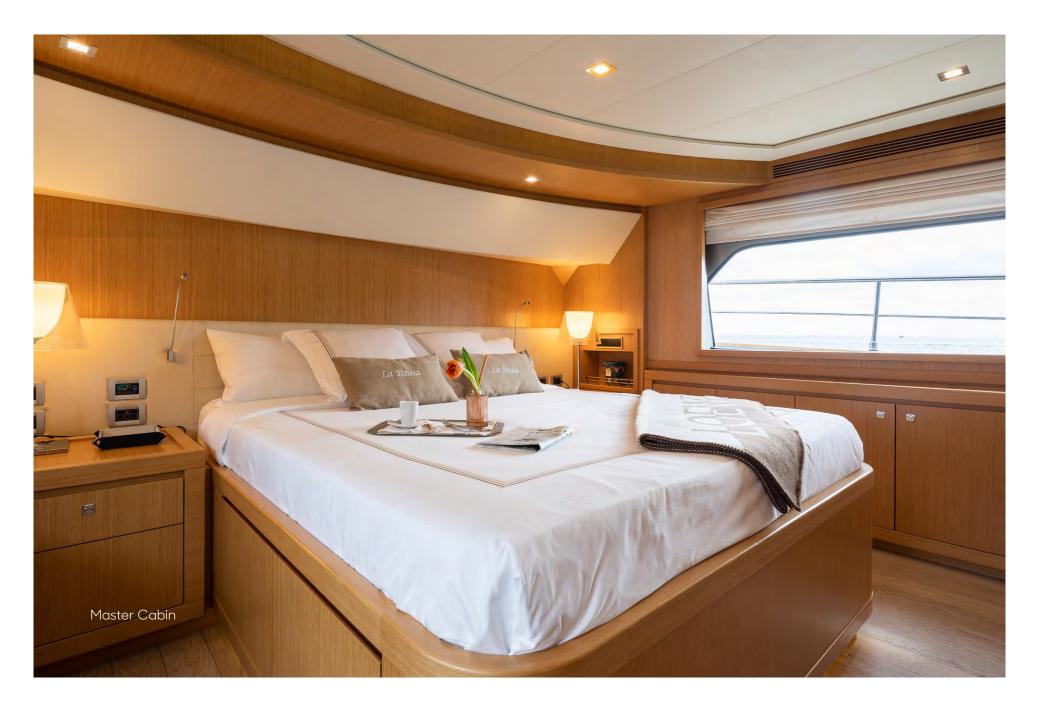

## **SPECIFICATIONS**

Maximum Speed

14 knots

| DIMENSIONS                |                                       | Cruising Speed                                                                                        | 12 knots                          |
|---------------------------|---------------------------------------|-------------------------------------------------------------------------------------------------------|-----------------------------------|
| Length                    | 26.22m (86')                          | Stabilisers                                                                                           | At anchor and underway            |
| Beam                      | 6.93m (22'9')                         | Navigation                                                                                            | 60 nautical miles from safe haven |
| Draft                     | 2.16m (7'1')                          |                                                                                                       |                                   |
|                           | •                                     | CERTIFICATIONS                                                                                        |                                   |
| GENERAL                   |                                       | Flag                                                                                                  | Malta                             |
| Year                      | 2010/2020                             | Port of Registry                                                                                      | Valletta                          |
| Builder                   | Ferretti                              | Class                                                                                                 | RINA                              |
| Exterior Design           | Zuccon Int. Project                   |                                                                                                       |                                   |
| Interior Design           | Zuccon Int. Project                   | TENDER AND TOYS                                                                                       |                                   |
| Hull Construction         | GRP                                   | - 4.8m Zodiac Yachtline tender 440 with 50HP (6 pax)                                                  |                                   |
| Superstructure            | GRP                                   | - 1 x Seabob F5 (2018)                                                                                |                                   |
| Gross Tonnage             | 91                                    | <ul><li>1 x Jobe Infinity Seascooter</li><li>1 x Carbon Biax Electric foil board (new 2022)</li></ul> |                                   |
|                           |                                       |                                                                                                       |                                   |
| ACCOMMODATION             |                                       | - 2 x Kayaks                                                                                          |                                   |
| Number of Cabins          | 5 – 1 Master Cabin, 1 VIP Cabin,      | <ul><li>- 2 x Paddle Surf Boards</li><li>- 1 x Jobe Binar towable with soft top (4 pax)</li></ul>     |                                   |
|                           | 3 Twin Cabins (each with Pullman bed) |                                                                                                       |                                   |
| Total Guests              | 10/11                                 | - Water skis                                                                                          |                                   |
| Total Crew                | 4                                     | - Snorkeling equipment                                                                                |                                   |
| Guest capacity for events | 20                                    | - Fishing equipment                                                                                   |                                   |
| TECHNICAL INFORMATION     |                                       | VARIOUS                                                                                               |                                   |
| Engines                   | 2 x 1100hp (2,200hp) MAN V10 CR       | - Air Conditioning                                                                                    |                                   |
| Generators                | 2 Köhler generators 28kW with         | - WiFi                                                                                                |                                   |
|                           | soundproof casing                     |                                                                                                       |                                   |
| Fuel Capacity             | 12,000 litres                         | WEEKLY CHARTER RATES - MYBA TERMS                                                                     |                                   |
| Water Capacity            | 2,000 litres                          | €52,000 per week – High Season rate                                                                   |                                   |
| Fuel Consumption          | 150 litres per hour                   | €44,000 per week - Low Season rate                                                                    |                                   |
| Range                     | 1,500 nm @ 12 knots                   | 077,000 por WOOK - LOW                                                                                | , 50450111410                     |
| 3                         | =                                     |                                                                                                       |                                   |