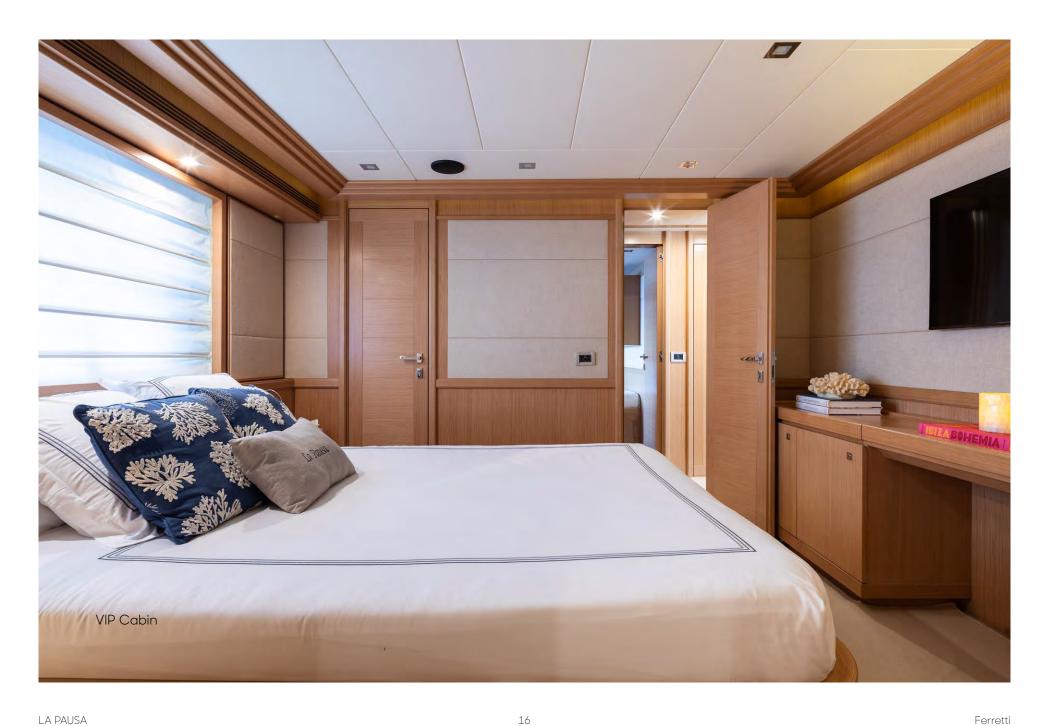

## **SPECIFICATIONS**

Maximum Speed

14 knots

| DIMENSIONS                |                                       | Cruising Speed                                                                                        | 12 knots                          |
|---------------------------|---------------------------------------|-------------------------------------------------------------------------------------------------------|-----------------------------------|
| Length                    | 26.22m (86')                          | Stabilisers                                                                                           | At anchor and underway            |
| Beam                      | 6.93m (22'9')                         | Navigation                                                                                            | 60 nautical miles from safe haven |
| Draft                     | 2.16m (7'1')                          |                                                                                                       |                                   |
|                           | •                                     | CERTIFICATIONS                                                                                        |                                   |
| GENERAL                   |                                       | Flag                                                                                                  | Malta                             |
| Year                      | 2010/2020                             | Port of Registry                                                                                      | Valletta                          |
| Builder                   | Ferretti                              | Class                                                                                                 | RINA                              |
| Exterior Design           | Zuccon Int. Project                   |                                                                                                       |                                   |
| Interior Design           | Zuccon Int. Project                   | TENDER AND TOYS                                                                                       |                                   |
| Hull Construction         | GRP                                   | - 4.8m Zodiac Yachtline tender 440 with 50HP (6 pax)                                                  |                                   |
| Superstructure            | GRP                                   | - 1 x Seabob F5 (2018)                                                                                |                                   |
| Gross Tonnage             | 91                                    | <ul><li>1 x Jobe Infinity Seascooter</li><li>1 x Carbon Biax Electric foil board (new 2022)</li></ul> |                                   |
|                           |                                       |                                                                                                       |                                   |
| ACCOMMODATION             |                                       | - 2 x Kayaks                                                                                          |                                   |
| Number of Cabins          | 5 – 1 Master Cabin, 1 VIP Cabin,      | <ul><li>- 2 x Paddle Surf Boards</li><li>- 1 x Jobe Binar towable with soft top (4 pax)</li></ul>     |                                   |
|                           | 3 Twin Cabins (each with Pullman bed) |                                                                                                       |                                   |
| Total Guests              | 10/11                                 | - Water skis                                                                                          |                                   |
| Total Crew                | 4                                     | - Snorkeling equipment                                                                                |                                   |
| Guest capacity for events | 20                                    | - Fishing equipment                                                                                   |                                   |
| TECHNICAL INFORMATION     |                                       | VARIOUS                                                                                               |                                   |
| Engines                   | 2 x 1100hp (2,200hp) MAN V10 CR       | - Air Conditioning                                                                                    |                                   |
| Generators                | 2 Köhler generators 28kW with         | - WiFi                                                                                                |                                   |
|                           | soundproof casing                     |                                                                                                       |                                   |
| Fuel Capacity             | 12,000 litres                         | WEEKLY CHARTER RATES - MYBA TERMS                                                                     |                                   |
| Water Capacity            | 2,000 litres                          | €52,000 per week – High Season rate                                                                   |                                   |
| Fuel Consumption          | 150 litres per hour                   | €44,000 per week - Low Season rate                                                                    |                                   |
| Range                     | 1,500 nm @ 12 knots                   | 077,000 por WOOK - LOW                                                                                | , 50450111410                     |
| 3                         | =                                     |                                                                                                       |                                   |