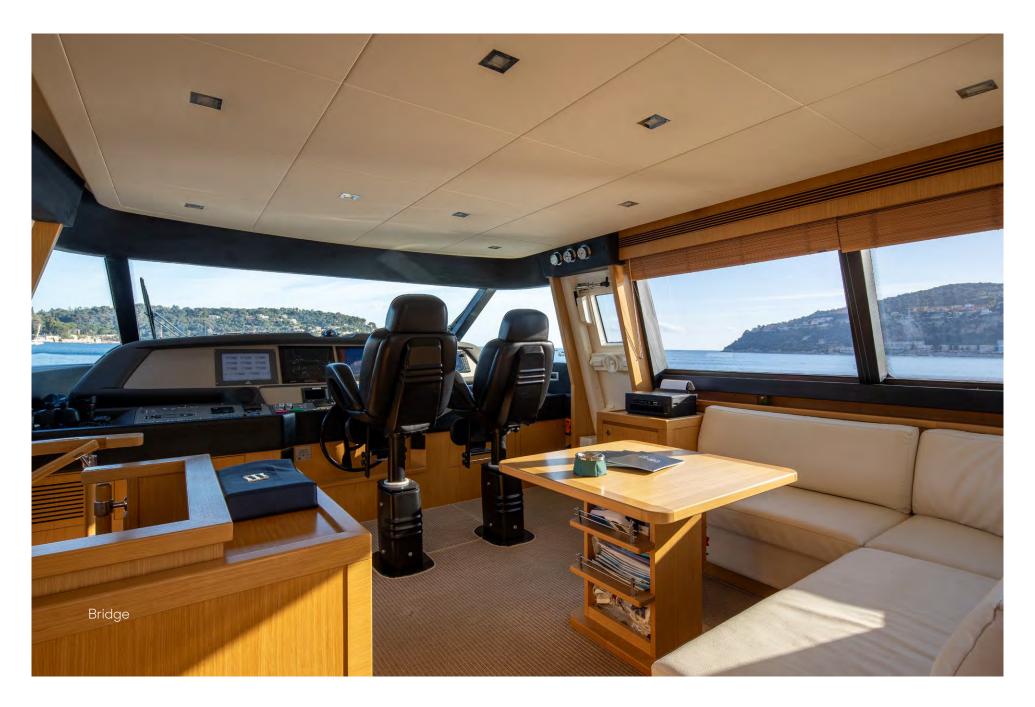

## **SPECIFICATIONS**

Maximum Speed

14 knots

| DIMENSIONS                |                                       | Cruising Speed                                                                                        | 12 knots                          |
|---------------------------|---------------------------------------|-------------------------------------------------------------------------------------------------------|-----------------------------------|
| Length                    | 26.22m (86')                          | Stabilisers                                                                                           | At anchor and underway            |
| Beam                      | 6.93m (22'9')                         | Navigation                                                                                            | 60 nautical miles from safe haven |
| Draft                     | 2.16m (7'1')                          |                                                                                                       |                                   |
|                           | •                                     | CERTIFICATIONS                                                                                        |                                   |
| GENERAL                   |                                       | Flag                                                                                                  | Malta                             |
| Year                      | 2010/2020                             | Port of Registry                                                                                      | Valletta                          |
| Builder                   | Ferretti                              | Class                                                                                                 | RINA                              |
| Exterior Design           | Zuccon Int. Project                   |                                                                                                       |                                   |
| Interior Design           | Zuccon Int. Project                   | TENDER AND TOYS                                                                                       |                                   |
| Hull Construction         | GRP                                   | - 4.8m Zodiac Yachtline tender 440 with 50HP (6 pax)                                                  |                                   |
| Superstructure            | GRP                                   | - 1 x Seabob F5 (2018)                                                                                |                                   |
| Gross Tonnage             | 91                                    | <ul><li>1 x Jobe Infinity Seascooter</li><li>1 x Carbon Biax Electric foil board (new 2022)</li></ul> |                                   |
|                           |                                       |                                                                                                       |                                   |
| ACCOMMODATION             |                                       | - 2 x Kayaks                                                                                          |                                   |
| Number of Cabins          | 5 – 1 Master Cabin, 1 VIP Cabin,      | <ul><li>- 2 x Paddle Surf Boards</li><li>- 1 x Jobe Binar towable with soft top (4 pax)</li></ul>     |                                   |
|                           | 3 Twin Cabins (each with Pullman bed) |                                                                                                       |                                   |
| Total Guests              | 10/11                                 | - Water skis                                                                                          |                                   |
| Total Crew                | 4                                     | - Snorkeling equipment                                                                                |                                   |
| Guest capacity for events | 20                                    | - Fishing equipment                                                                                   |                                   |
| TECHNICAL INFORMATION     |                                       | VARIOUS                                                                                               |                                   |
| Engines                   | 2 x 1100hp (2,200hp) MAN V10 CR       | - Air Conditioning                                                                                    |                                   |
| Generators                | 2 Köhler generators 28kW with         | - WiFi                                                                                                |                                   |
|                           | soundproof casing                     |                                                                                                       |                                   |
| Fuel Capacity             | 12,000 litres                         | WEEKLY CHARTER RATES - MYBA TERMS                                                                     |                                   |
| Water Capacity            | 2,000 litres                          | €52,000 per week – High Season rate                                                                   |                                   |
| Fuel Consumption          | 150 litres per hour                   | €44,000 per week - Low Season rate                                                                    |                                   |
| Range                     | 1,500 nm @ 12 knots                   | 077,000 por WOOK - LOW                                                                                | , 50450111410                     |
| 3                         | =                                     |                                                                                                       |                                   |