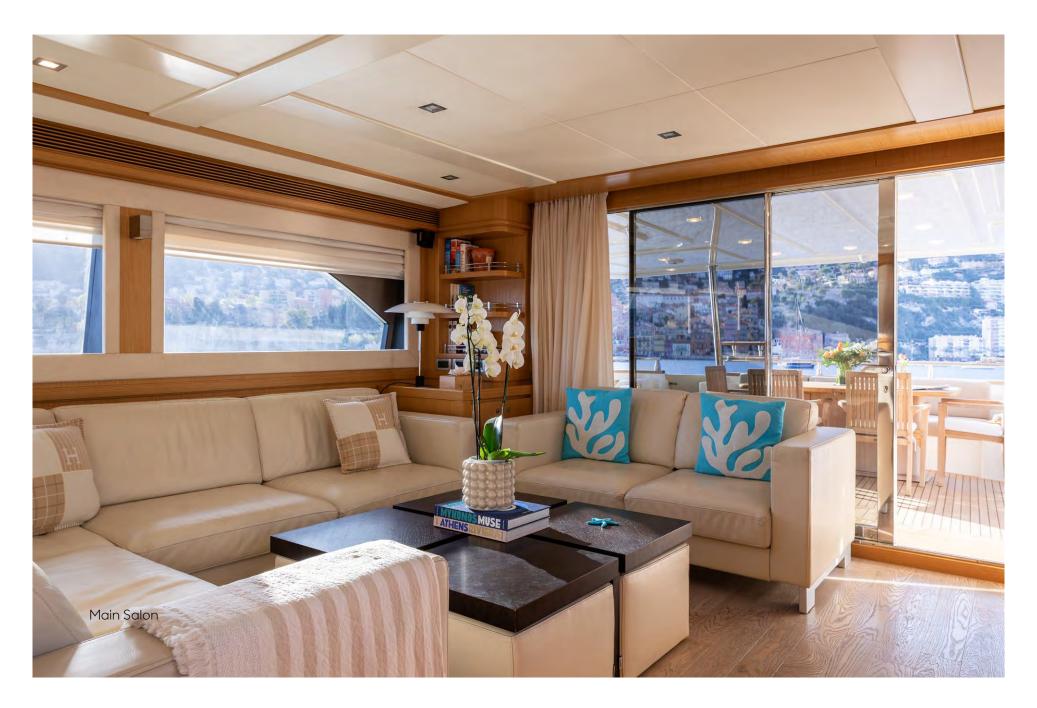

17











## GENERAL ARRANGEMENT



## **SPECIFICATIONS**

Maximum Speed

14 knots

| DIMENSIONS                |                                       | Cruising Speed                                                                                        | 12 knots                          |
|---------------------------|---------------------------------------|-------------------------------------------------------------------------------------------------------|-----------------------------------|
| Length                    | 26.22m (86')                          | Stabilisers                                                                                           | At anchor and underway            |
| Beam                      | 6.93m (22'9')