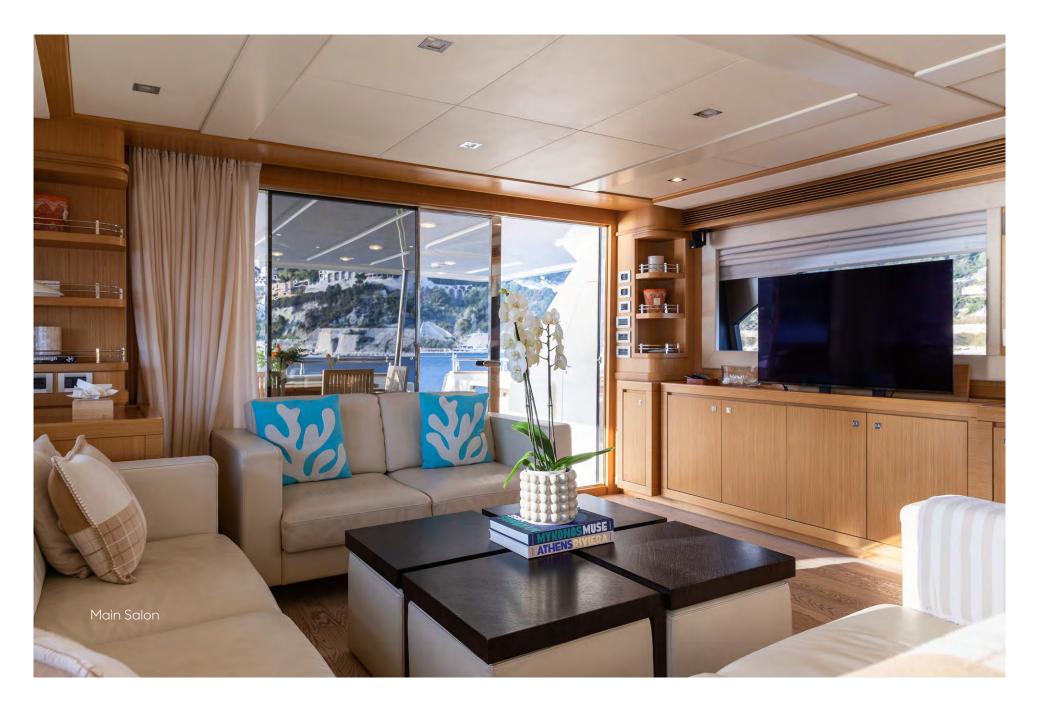

17











## GENERAL ARRANGEMENT



## **SPECIFICATIONS**

Maximum Speed

14 knots

| DIMENSIONS                |                                       | Cruising Speed                                                                                        | 12 knots                          |
|---------------------------|---------------------------------------|-------------------------------------------------------------------------------------------------------|-----------------------------------|
| Length                    | 26.22m (86')                          | Stabilisers                                                                                           | At anchor and underway            |
| Beam                      | 6.93m (22'9')