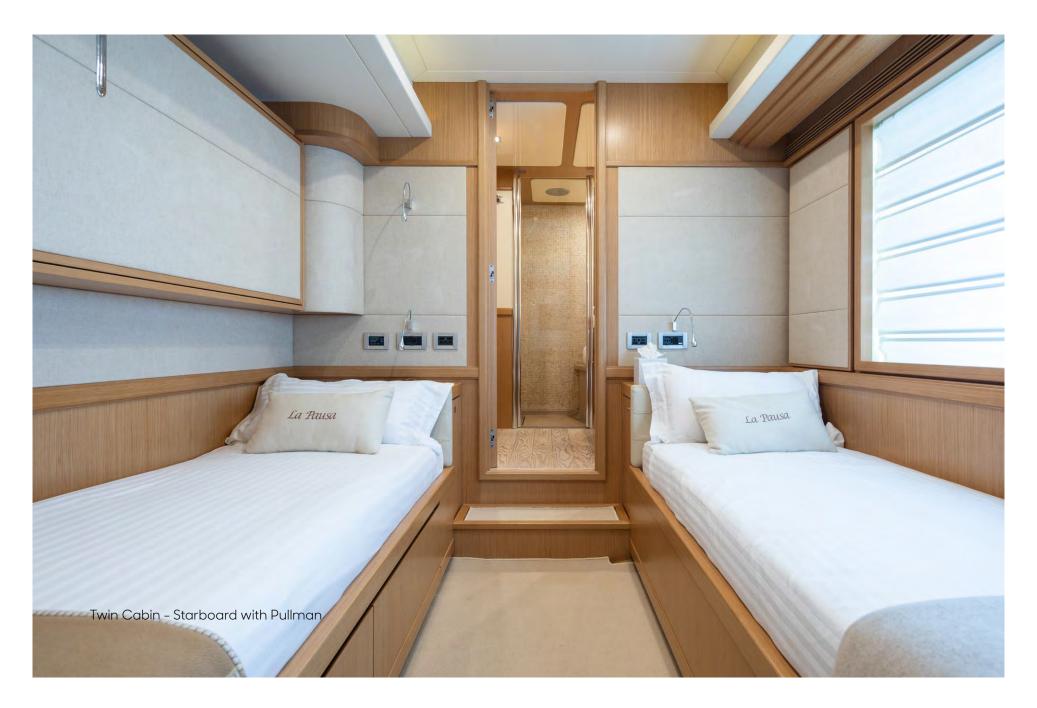

## **SPECIFICATIONS**

Maximum Speed

14 knots

| DIMENSIONS                |                                       | Cruising Speed                                                                                        | 12 knots                          |
|---------------------------|---------------------------------------|-------------------------------------------------------------------------------------------------------|-----------------------------------|
| Length                    | 26.22m (86')                          | Stabilisers                                                                                           | At anchor and underway            |
| Beam                      | 6.93m (22'9')                         | Navigation                                                                                            | 60 nautical miles from safe haven |
| Draft                     | 2.16m (7'1')                          |                                                                                                       |                                   |
|                           | •                                     | CERTIFICATIONS                                                                                        |                                   |
| GENERAL                   |                                       | Flag                                                                                                  | Malta                             |
| Year                      | 2010/2020                             | Port of Registry                                                                                      | Valletta                          |
| Builder                   | Ferretti                              | Class                                                                                                 | RINA                              |
| Exterior Design           | Zuccon Int. Project                   |                                                                                                       |                                   |
| Interior Design           | Zuccon Int. Project                   | TENDER AND TOYS                                                                                       |                                   |
| Hull Construction         | GRP                                   | - 4.8m Zodiac Yachtline tender 440 with 50HP (6 pax)                                                  |                                   |
| Superstructure            | GRP                                   | - 1 x Seabob F5 (2018)                                                                                |                                   |
| Gross Tonnage             | 91                                    | <ul><li>1 x Jobe Infinity Seascooter</li><li>1 x Carbon Biax Electric foil board (new 2022)</li></ul> |                                   |
|                           |                                       |                                                                                                       |                                   |
| ACCOMMODATION             |                                       | - 2 x Kayaks                                                                                          |                                   |
| Number of Cabins          | 5 – 1 Master Cabin, 1 VIP Cabin,      | <ul><li>- 2 x Paddle Surf Boards</li><li>- 1 x Jobe Binar towable with soft top (4 pax)</li></ul>     |                                   |
|                           | 3 Twin Cabins (each with Pullman bed) |                                                                                                       |                                   |
| Total Guests              | 10/11                                 | - Water skis                                                                                          |                                   |
| Total Crew                | 4                                     | - Snorkeling equipment                                                                                |                                   |
| Guest capacity for events | 20                                    | - Fishing equipment                                                                                   |                                   |
| TECHNICAL INFORMATION     |                                       | VARIOUS                                                                                               |                                   |
| Engines                   | 2 x 1100hp (2,200hp) MAN V10 CR       | - Air Conditioning                                                                                    |                                   |
| Generators                | 2 Köhler generators 28kW with         | - WiFi                                                                                                |                                   |
|                           | soundproof casing                     |                                                                                                       |                                   |
| Fuel Capacity             | 12,000 litres                         | WEEKLY CHARTER RATES - MYBA TERMS                                                                     |                                   |
| Water Capacity            | 2,000 litres                          | €52,000 per week – High Season rate                                                                   |                                   |
| Fuel Consumption          | 150 litres per hour                   | €44,000 per week - Low Season rate                                                                    |                                   |
| Range                     | 1,500 nm @ 12 knots                   | 077,000 por WOOK - LOW                                                                                | , 50450111410                     |
| 3                         | =                                     |                                                                                                       |                                   |