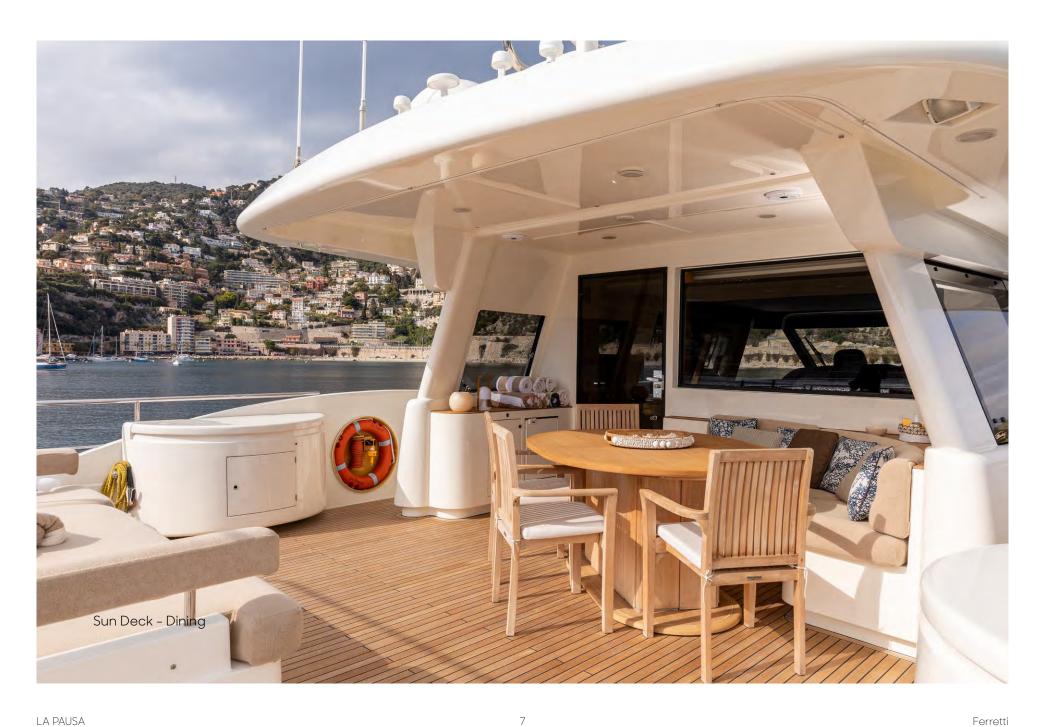

17











## GENERAL ARRANGEMENT



## **SPECIFICATIONS**

Maximum Speed

14 knots

| DIMENSIONS                |                                       | Cruising Speed                                                                                        | 12 knots                          |
|---------------------------|---------------------------------------|-------------------------------------------------------------------------------------------------------|-----------------------------------|
| Length                    | 26.22m (86')                          | Stabilisers                                                                                           | At anchor and underway            |
| Beam                      | 6.93m (22'9')