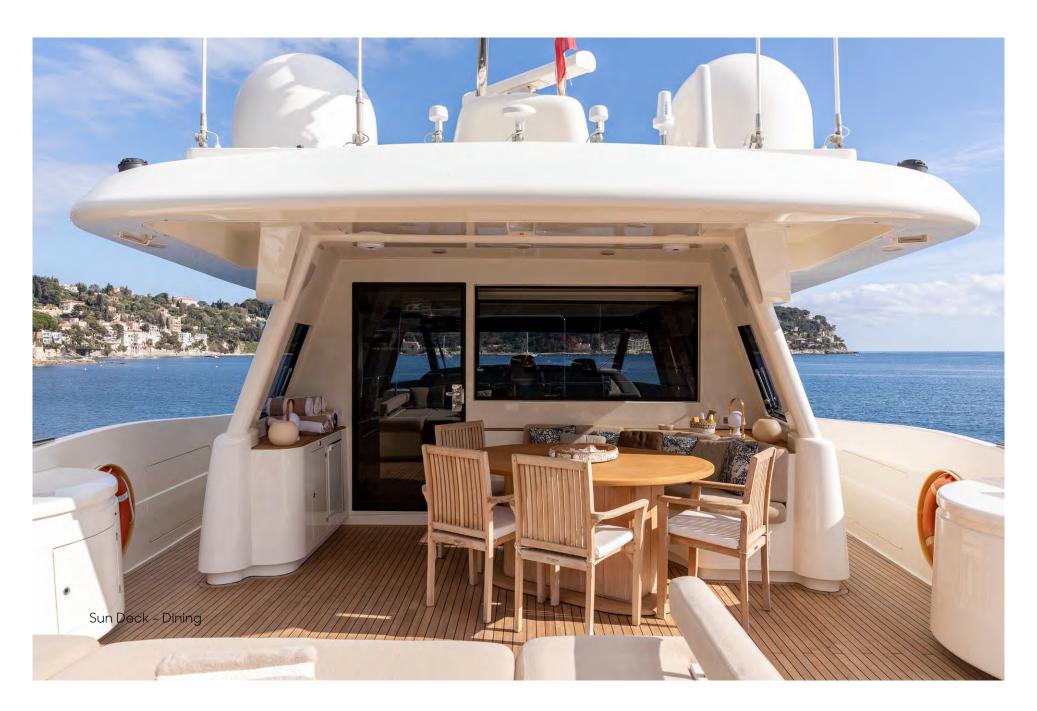

17











## GENERAL ARRANGEMENT



## **SPECIFICATIONS**

Maximum Speed

14 knots

| DIMENSIONS                |                                       | Cruising Speed                                                                                        | 12 knots                          |
|---------------------------|---------------------------------------|-------------------------------------------------------------------------------------------------------|-----------------------------------|
| Length                    | 26.22m (86')                          | Stabilisers                                                                                           | At anchor and underway            |
| Beam                      | 6.93m (22'9')