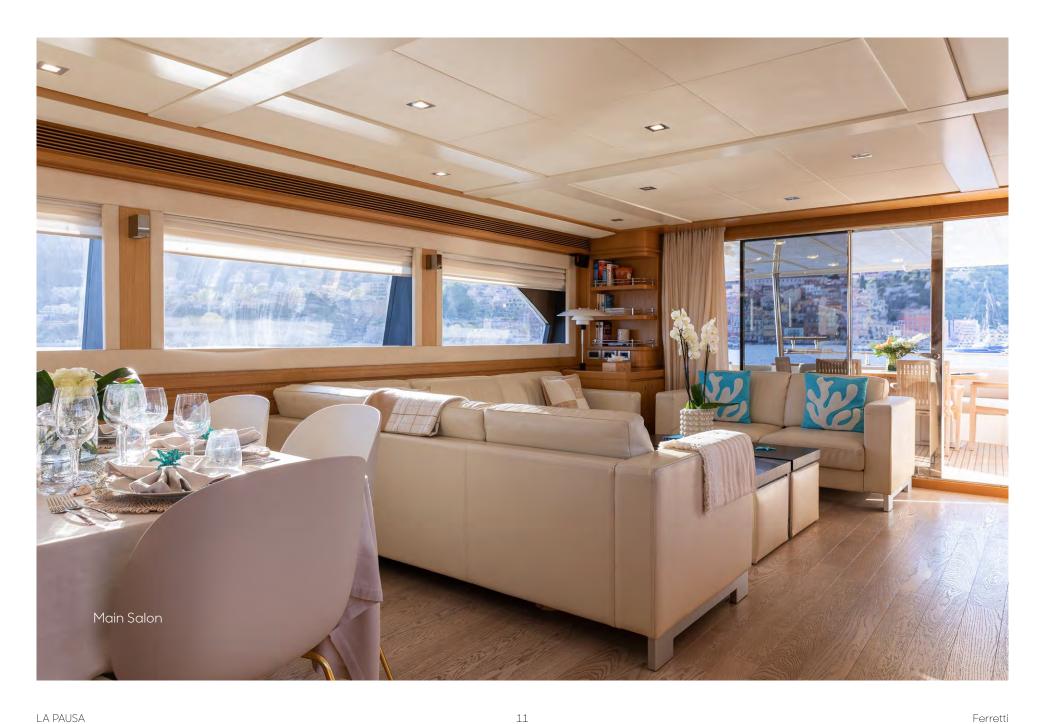

17











## GENERAL ARRANGEMENT



## **SPECIFICATIONS**

Maximum Speed

14 knots

| DIMENSIONS                |                                       | Cruising Speed                                                                                        | 12 knots                          |
|---------------------------|---------------------------------------|-------------------------------------------------------------------------------------------------------|-----------------------------------|
| Length                    | 26.22m (86')                          | Stabilisers                                                                                           | At anchor and underway            |
| Beam                      | 6.93m (22'9')