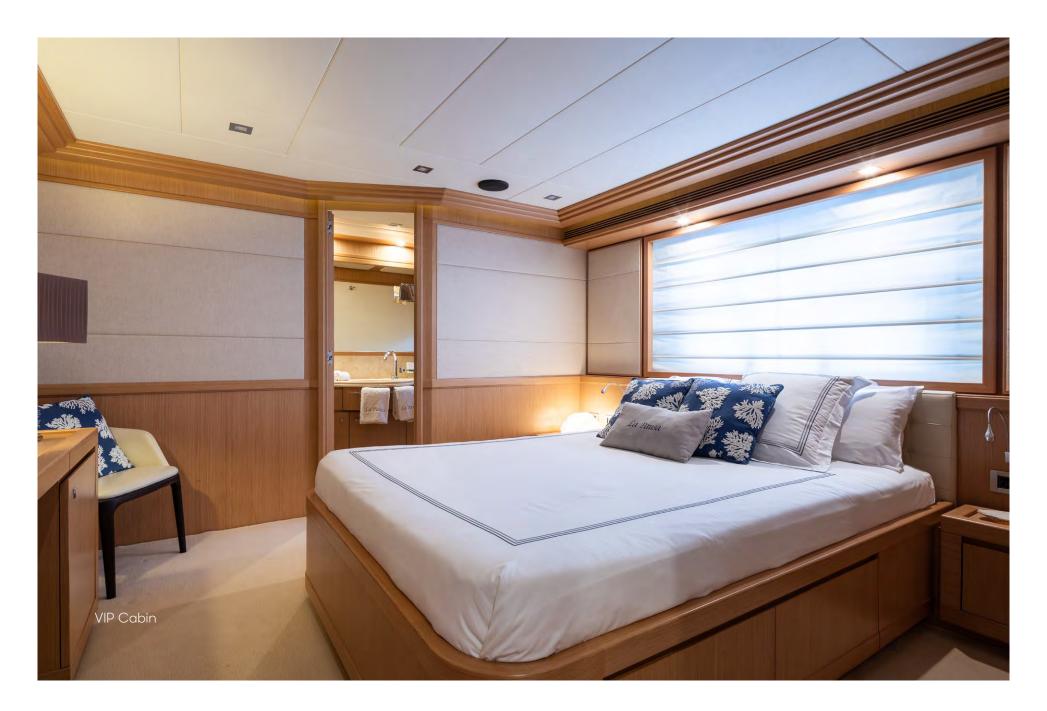

## **SPECIFICATIONS**

Maximum Speed

14 knots

| DIMENSIONS                |                                       | Cruising Speed                                                                                        | 12 knots                          |
|---------------------------|---------------------------------------|-------------------------------------------------------------------------------------------------------|-----------------------------------|
| Length                    | 26.22m (86')                          | Stabilisers                                                                                           | At anchor and underway            |
| Beam                      | 6.93m (22'9')                         | Navigation                                                                                            | 60 nautical miles from safe haven |
| Draft                     | 2.16m (7'1')                          |                                                                                                       |                                   |
|                           | •                                     | CERTIFICATIONS                                                                                        |                                   |
| GENERAL                   |                                       | Flag                                                                                                  | Malta                             |
| Year                      | 2010/2020                             | Port of Registry                                                                                      | Valletta                          |
| Builder                   | Ferretti                              | Class                                                                                                 | RINA                              |
| Exterior Design           | Zuccon Int. Project                   |                                                                                                       |                                   |
| Interior Design           | Zuccon Int. Project                   | TENDER AND TOYS                                                                                       |                                   |
| Hull Construction         | GRP                                   | - 4.8m Zodiac Yachtline tender 440 with 50HP (6 pax)                                                  |                                   |
| Superstructure            | GRP                                   | - 1 x Seabob F5 (2018)                                                                                |                                   |
| Gross Tonnage             | 91                                    | <ul><li>1 x Jobe Infinity Seascooter</li><li>1 x Carbon Biax Electric foil board (new 2022)</li></ul> |                                   |
|                           |                                       |                                                                                                       |                                   |
| ACCOMMODATION             |                                       | - 2 x Kayaks                                                                                          |                                   |
| Number of Cabins          | 5 – 1 Master Cabin, 1 VIP Cabin,      | <ul><li>- 2 x Paddle Surf Boards</li><li>- 1 x Jobe Binar towable with soft top (4 pax)</li></ul>     |                                   |
|                           | 3 Twin Cabins (each with Pullman bed) |                                                                                                       |                                   |
| Total Guests              | 10/11                                 | - Water skis                                                                                          |                                   |
| Total Crew                | 4                                     | - Snorkeling equipment                                                                                |                                   |
| Guest capacity for events | 20                                    | - Fishing equipment                                                                                   |                                   |
| TECHNICAL INFORMATION     |                                       | VARIOUS                                                                                               |                                   |
| Engines                   | 2 x 1100hp (2,200hp) MAN V10 CR       | - Air Conditioning                                                                                    |                                   |
| Generators                | 2 Köhler generators 28kW with         | - WiFi                                                                                                |                                   |
|                           | soundproof casing                     |                                                                                                       |                                   |
| Fuel Capacity             | 12,000 litres                         | WEEKLY CHARTER RATES - MYBA TERMS                                                                     |                                   |
| Water Capacity            | 2,000 litres                          | €52,000 per week – High Season rate                                                                   |                                   |
| Fuel Consumption          | 150 litres per hour                   | €44,000 per week - Low Season rate                                                                    |                                   |
| Range                     | 1,500 nm @ 12 knots                   | 077,000 por WOOK - LOW                                                                                | , 50450111410                     |
| 3                         | =                                     |                                                                                                       |                                   |