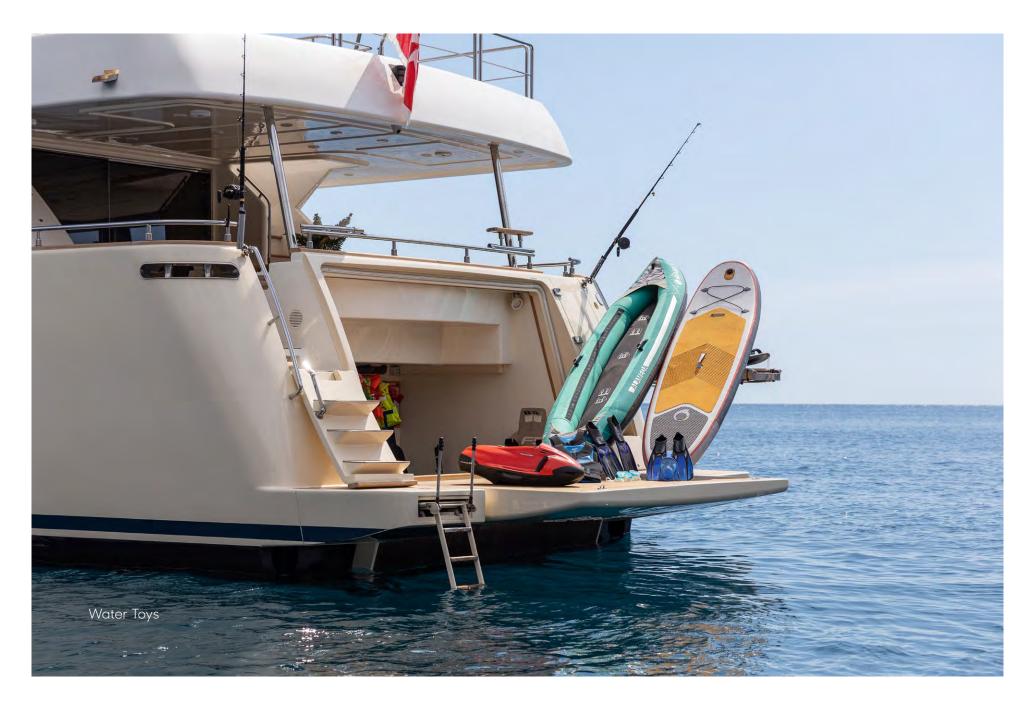

## **SPECIFICATIONS**

Maximum Speed

14 knots

| DIMENSIONS                |                                       | Cruising Speed                                                                                        | 12 knots                          |
|---------------------------|---------------------------------------|-------------------------------------------------------------------------------------------------------|-----------------------------------|
| Length                    | 26.22m (86')                          | Stabilisers                                                                                           | At anchor and underway            |
| Beam                      | 6.93m (22'9')                         | Navigation                                                                                            | 60 nautical miles from safe haven |
| Draft                     | 2.16m (7'1')                          |                                                                                                       |                                   |
|                           | •                                     | CERTIFICATIONS                                                                                        |                                   |
| GENERAL                   |                                       | Flag                                                                                                  | Malta                             |
| Year                      | 2010/2020                             | Port of Registry                                                                                      | Valletta                          |
| Builder                   | Ferretti                              | Class                                                                                                 | RINA                              |
| Exterior Design           | Zuccon Int. Project                   |                                                                                                       |                                   |
| Interior Design           | Zuccon Int. Project                   | TENDER AND TOYS                                                                                       |                                   |
| Hull Construction         | GRP                                   | - 4.8m Zodiac Yachtline tender 440 with 50HP (6 pax)                                                  |                                   |
| Superstructure            | GRP                                   | - 1 x Seabob F5 (2018)                                                                                |                                   |
| Gross Tonnage             | 91                                    | <ul><li>1 x Jobe Infinity Seascooter</li><li>1 x Carbon Biax Electric foil board (new 2022)</li></ul> |                                   |
|                           |                                       |                                                                                                       |                                   |
| ACCOMMODATION             |                                       | - 2 x Kayaks                                                                                          |                                   |
| Number of Cabins          | 5 – 1 Master Cabin, 1 VIP Cabin,      | <ul><li>- 2 x Paddle Surf Boards</li><li>- 1 x Jobe Binar towable with soft top (4 pax)</li></ul>     |                                   |
|                           | 3 Twin Cabins (each with Pullman bed) |                                                                                                       |                                   |
| Total Guests              | 10/11                                 | - Water skis                                                                                          |                                   |
| Total Crew                | 4                                     | - Snorkeling equipment                                                                                |                                   |
| Guest capacity for events | 20                                    | - Fishing equipment                                                                                   |                                   |
| TECHNICAL INFORMATION     |                                       | VARIOUS                                                                                               |                                   |
| Engines                   | 2 x 1100hp (2,200hp) MAN V10 CR       | - Air Conditioning                                                                                    |                                   |
| Generators                | 2 Köhler generators 28kW with         | - WiFi                                                                                                |                                   |
|                           | soundproof casing                     |                                                                                                       |                                   |
| Fuel Capacity             | 12,000 litres                         | WEEKLY CHARTER RATES - MYBA TERMS                                                                     |                                   |
| Water Capacity            | 2,000 litres                          | €52,000 per week – High Season rate                                                                   |                                   |
| Fuel Consumption          | 150 litres per hour                   | €44,000 per week - Low Season rate                                                                    |                                   |
| Range                     | 1,500 nm @ 12 knots                   | 077,000 por WOOK - LOW                                                                                | , 50450111410                     |
| 3                         | =                                     |                                                                                                       |                                   |