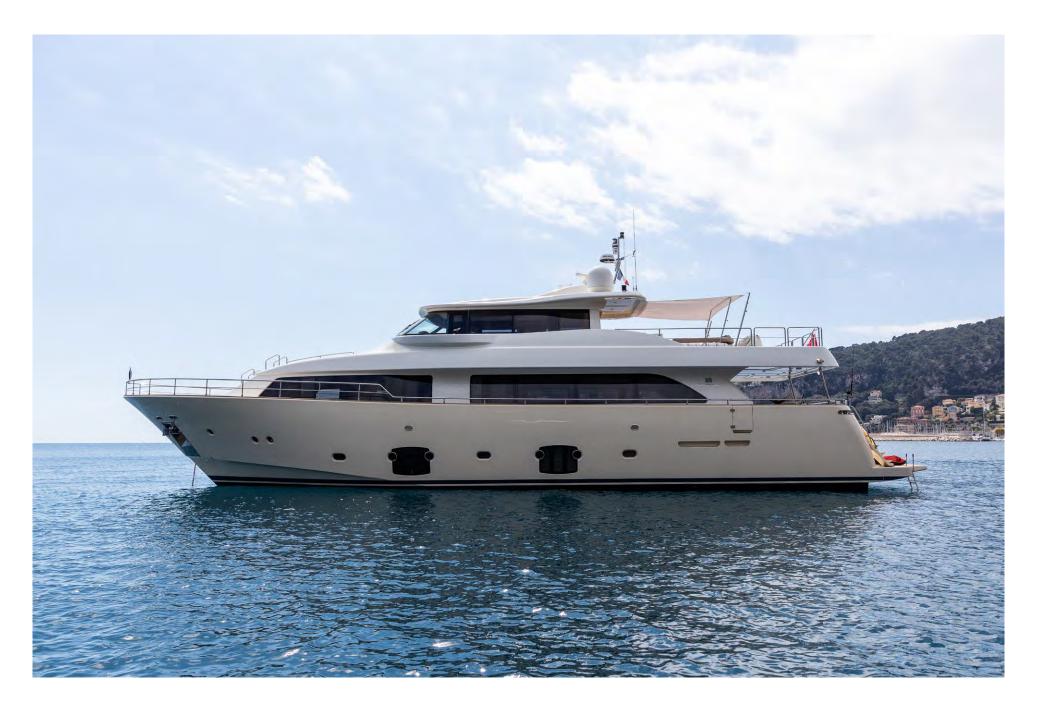

## **SPECIFICATIONS**

Maximum Speed

14 knots

| DIMENSIONS                |                                       | Cruising Speed                                                                                        | 12 knots                          |
|---------------------------|---------------------------------------|-------------------------------------------------------------------------------------------------------|-----------------------------------|
| Length                    | 26.22m (86')                          | Stabilisers                                                                                           | At anchor and underway            |
| Beam                      | 6.93m (22'9')                         | Navigation                                                                                            | 60 nautical miles from safe haven |
| Draft                     | 2.16m (7'1')                          |                                                                                                       |                                   |
|                           | •                                     | CERTIFICATIONS                                                                                        |                                   |
| GENERAL                   |                                       | Flag                                                                                                  | Malta                             |
| Year                      | 2010/2020                             | Port of Registry                                                                                      | Valletta                          |
| Builder                   | Ferretti                              | Class                                                                                                 | RINA                              |
| Exterior Design           | Zuccon Int. Project                   |                                                                                                       |                                   |
| Interior Design           | Zuccon Int. Project                   | TENDER AND TOYS                                                                                       |                                   |
| Hull Construction         | GRP                                   | - 4.8m Zodiac Yachtline tender 440 with 50HP (6 pax)                                                  |                                   |
| Superstructure            | GRP                                   | - 1 x Seabob F5 (2018)                                                                                |                                   |
| Gross Tonnage             | 91                                    | <ul><li>1 x Jobe Infinity Seascooter</li><li>1 x Carbon Biax Electric foil board (new 2022)</li></ul> |                                   |
|                           |                                       |                                                                                                       |                                   |
| ACCOMMODATION             |                                       | - 2 x Kayaks                                                                                          |                                   |
| Number of Cabins          | 5 – 1 Master Cabin, 1 VIP Cabin,      | <ul><li>- 2 x Paddle Surf Boards</li><li>- 1 x Jobe Binar towable with soft top (4 pax)</li></ul>     |                                   |
|                           | 3 Twin Cabins (each with Pullman bed) |                                                                                                       |                                   |
| Total Guests              | 10/11                                 | - Water skis                                                                                          |                                   |
| Total Crew                | 4                                     | - Snorkeling equipment                                                                                |                                   |
| Guest capacity for events | 20                                    | - Fishing equipment                                                                                   |                                   |
| TECHNICAL INFORMATION     |                                       | VARIOUS                                                                                               |                                   |
| Engines                   | 2 x 1100hp (2,200hp) MAN V10 CR       | - Air Conditioning                                                                                    |                                   |
| Generators                | 2 Köhler generators 28kW with         | - WiFi                                                                                                |                                   |
|                           | soundproof casing                     |                                                                                                       |                                   |
| Fuel Capacity             | 12,000 litres                         | WEEKLY CHARTER RATES - MYBA TERMS                                                                     |                                   |
| Water Capacity            | 2,000 litres                          | €52,000 per week – High Season rate                                                                   |                                   |
| Fuel Consumption          | 150 litres per hour                   | €44,000 per week - Low Season rate                                                                    |                                   |
| Range                     | 1,500 nm @ 12 knots                   | 077,000 por WOOK - LOW                                                                                | , 50450111410                     |
| 3                         | =                                     |                                                                                                       |                                   |