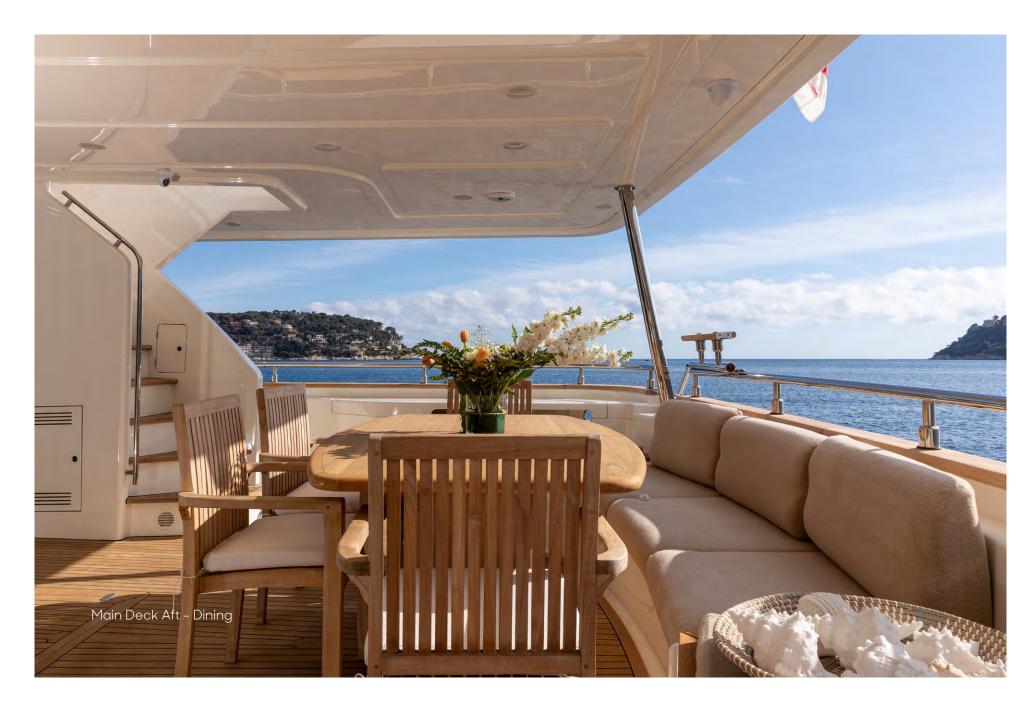

17











## GENERAL ARRANGEMENT



## **SPECIFICATIONS**

Maximum Speed

14 knots

| DIMENSIONS                |                                       | Cruising Speed                                                                                        | 12 knots                          |
|---------------------------|---------------------------------------|-------------------------------------------------------------------------------------------------------|-----------------------------------|
| Length                    | 26.22m (86')                          | Stabilisers                                                                                           | At anchor and underway            |
| Beam                      | 6.93m (22'9')