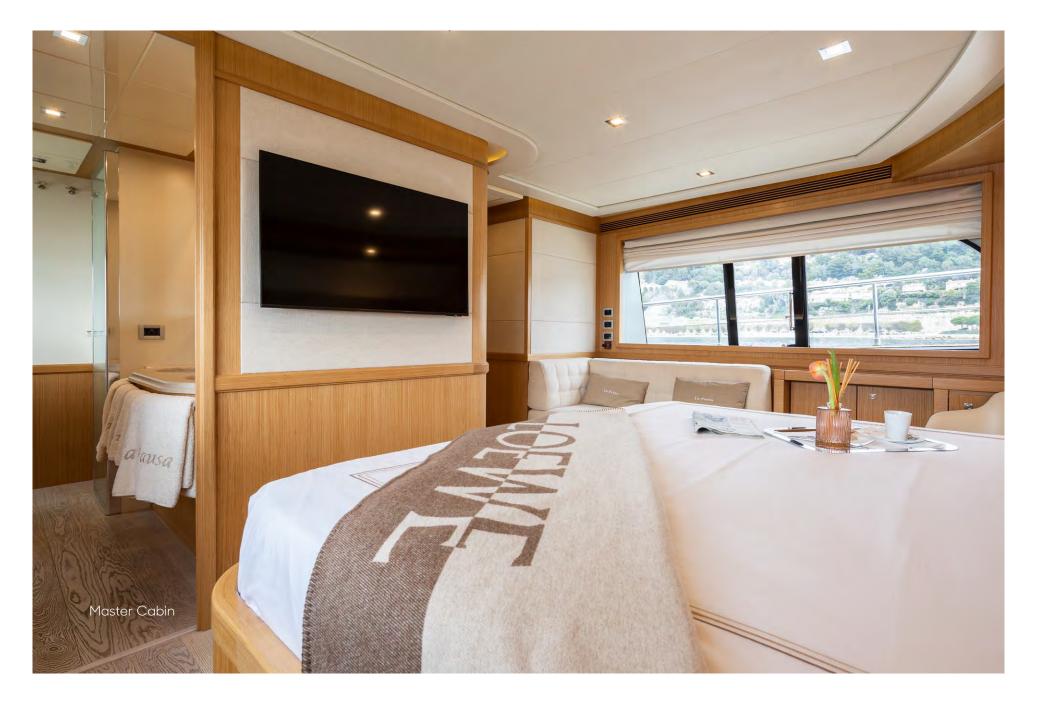

## **SPECIFICATIONS**

Maximum Speed

14 knots

| DIMENSIONS                |                                       | Cruising Speed                                                                                        | 12 knots                          |
|---------------------------|---------------------------------------|-------------------------------------------------------------------------------------------------------|-----------------------------------|
| Length                    | 26.22m (86')                          | Stabilisers                                                                                           | At anchor and underway            |
| Beam                      | 6.93m (22'9')                         | Navigation                                                                                            | 60 nautical miles from safe haven |
| Draft                     | 2.16m (7'1')                          |                                                                                                       |                                   |
|                           | •                                     | CERTIFICATIONS                                                                                        |                                   |
| GENERAL                   |                                       | Flag                                                                                                  | Malta                             |
| Year                      | 2010/2020                             | Port of Registry                                                                                      | Valletta                          |
| Builder                   | Ferretti                              | Class                                                                                                 | RINA                              |
| Exterior Design           | Zuccon Int. Project                   |                                                                                                       |                                   |
| Interior Design           | Zuccon Int. Project                   | TENDER AND TOYS                                                                                       |                                   |
| Hull Construction         | GRP                                   | - 4.8m Zodiac Yachtline tender 440 with 50HP (6 pax)                                                  |                                   |
| Superstructure            | GRP                                   | - 1 x Seabob F5 (2018)                                                                                |                                   |
| Gross Tonnage             | 91                                    | <ul><li>1 x Jobe Infinity Seascooter</li><li>1 x Carbon Biax Electric foil board (new 2022)</li></ul> |                                   |
|                           |                                       |                                                                                                       |                                   |
| ACCOMMODATION             |                                       | - 2 x Kayaks                                                                                          |                                   |
| Number of Cabins          | 5 – 1 Master Cabin, 1 VIP Cabin,      | <ul><li>- 2 x Paddle Surf Boards</li><li>- 1 x Jobe Binar towable with soft top (4 pax)</li></ul>     |                                   |
|                           | 3 Twin Cabins (each with Pullman bed) |                                                                                                       |                                   |
| Total Guests              | 10/11                                 | - Water skis                                                                                          |                                   |
| Total Crew                | 4                                     | - Snorkeling equipment                                                                                |                                   |
| Guest capacity for events | 20                                    | - Fishing equipment                                                                                   |                                   |
| TECHNICAL INFORMATION     |                                       | VARIOUS                                                                                               |                                   |
| Engines                   | 2 x 1100hp (2,200hp) MAN V10 CR       | - Air Conditioning                                                                                    |                                   |
| Generators                | 2 Köhler generators 28kW with         | - WiFi                                                                                                |                                   |
|                           | soundproof casing                     |                                                                                                       |                                   |
| Fuel Capacity             | 12,000 litres                         | WEEKLY CHARTER RATES - MYBA TERMS                                                                     |                                   |
| Water Capacity            | 2,000 litres                          | €52,000 per week – High Season rate                                                                   |                                   |
| Fuel Consumption          | 150 litres per hour                   | €44,000 per week - Low Season rate                                                                    |                                   |
| Range                     | 1,500 nm @ 12 knots                   | 077,000 por WOOK - LOW                                                                                | , 50450111410                     |
| 3                         | =                                     |                                                                                                       |                                   |