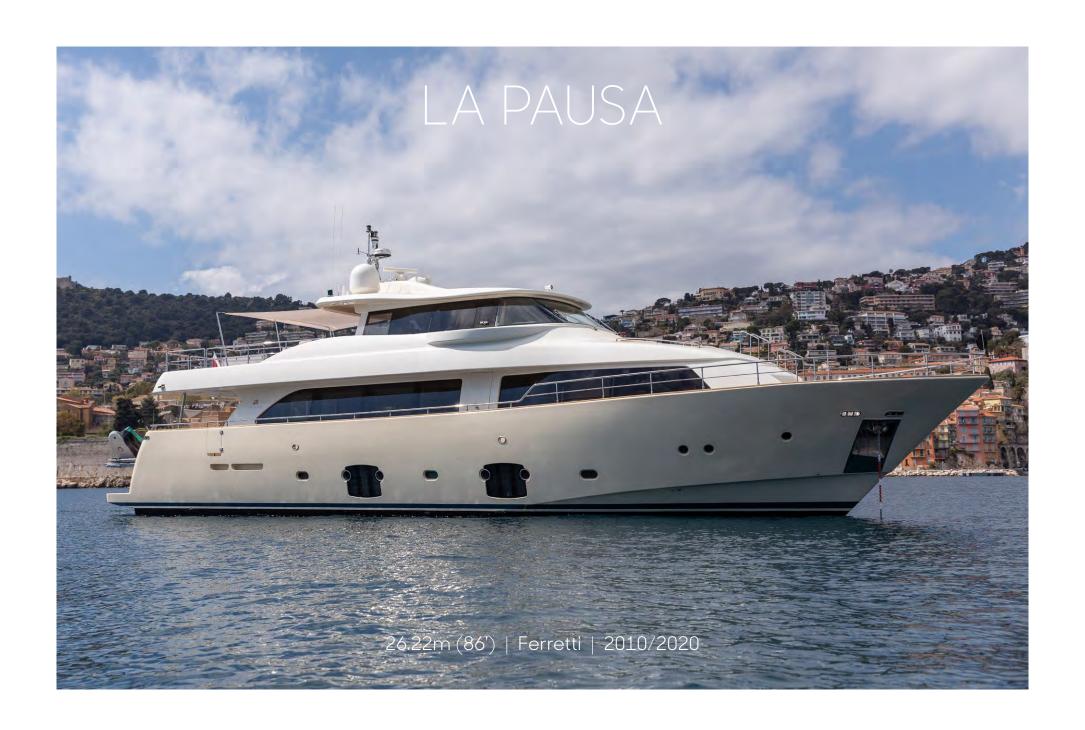

## **SPECIFICATIONS**

Maximum Speed

14 knots

| DIMENSIONS                |                                       | Cruising Speed                                                                                        | 12 knots                          |
|---------------------------|---------------------------------------|-------------------------------------------------------------------------------------------------------|-----------------------------------|
| Length                    | 26.22m (86')                          | Stabilisers                                                                                           | At anchor and underway            |
| Beam                      | 6.93m (22'9')                         | Navigation                                                                                            | 60 nautical miles from safe haven |
| Draft                     | 2.16m (7'1')                          |                                                                                                       |                                   |
|                           | •                                     | CERTIFICATIONS                                                                                        |                                   |
| GENERAL                   |                                       | Flag                                                                                                  | Malta                             |
| Year                      | 2010/2020                             | Port of Registry                                                                                      | Valletta                          |
| Builder                   | Ferretti                              | Class                                                                                                 | RINA                              |
| Exterior Design           | Zuccon Int. Project                   |                                                                                                       |                                   |
| Interior Design           | Zuccon Int. Project                   | TENDER AND TOYS                                                                                       |                                   |
| Hull Construction         | GRP                                   | - 4.8m Zodiac Yachtline tender 440 with 50HP (6 pax)                                                  |                                   |
| Superstructure            | GRP                                   | - 1 x Seabob F5 (2018)                                                                                |                                   |
| Gross Tonnage             | 91                                    | <ul><li>1 x Jobe Infinity Seascooter</li><li>1 x Carbon Biax Electric foil board (new 2022)</li></ul> |                                   |
|                           |                                       |                                                                                                       |                                   |
| ACCOMMODATION             |                                       | - 2 x Kayaks                                                                                          |                                   |
| Number of Cabins          | 5 – 1 Master Cabin, 1 VIP Cabin,      | <ul><li>- 2 x Paddle Surf Boards</li><li>- 1 x Jobe Binar towable with soft top (4 pax)</li></ul>     |                                   |
|                           | 3 Twin Cabins (each with Pullman bed) |                                                                                                       |                                   |
| Total Guests              | 10/11                                 | - Water skis                                                                                          |                                   |
| Total Crew                | 4                                     | - Snorkeling equipment                                                                                |                                   |
| Guest capacity for events | 20                                    | - Fishing equipment                                                                                   |                                   |
| TECHNICAL INFORMATION     |                                       | VARIOUS                                                                                               |                                   |
| Engines                   | 2 x 1100hp (2,200hp) MAN V10 CR       | - Air Conditioning                                                                                    |                                   |
| Generators                | 2 Köhler generators 28kW with         | - WiFi                                                                                                |                                   |
|                           | soundproof casing                     |                                                                                                       |                                   |
| Fuel Capacity             | 12,000 litres                         | WEEKLY CHARTER RATES - MYBA TERMS                                                                     |                                   |
| Water Capacity            | 2,000 litres                          | €52,000 per week – High Season rate                                                                   |                                   |
| Fuel Consumption          | 150 litres per hour                   | €44,000 per week - Low Season rate                                                                    |                                   |
| Range                     | 1,500 nm @ 12 knots                   | 077,000 por WOOK - LOW                                                                                | , 50450111410                     |
| 3                         | =                                     |                                                                                                       |                                   |