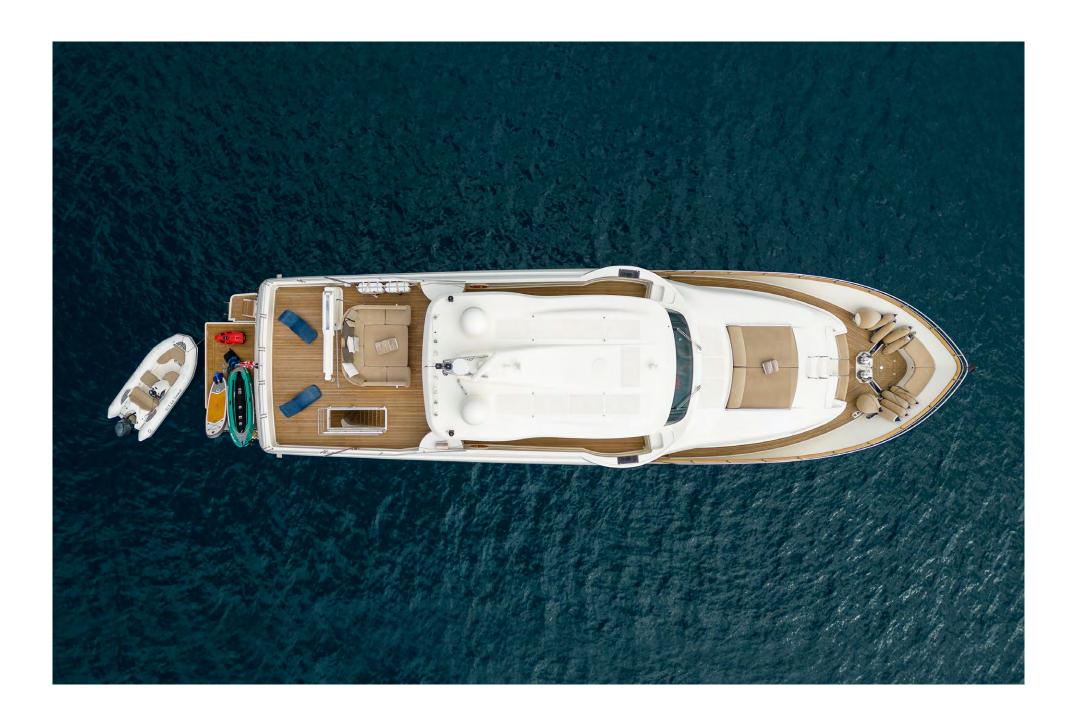

## GENERAL ARRANGEMENT

## **SPECIFICATIONS**

Maximum Speed

14 knots

| DIMENSIONS                |                                       | Cruising Speed                                                                                        | 12 knots                          |
|---------------------------|---------------------------------------|-------------------------------------------------------------------------------------------------------|-----------------------------------|
| Length                    | 26.22m (86')                          | Stabilisers                                                                                           | At anchor and underway            |
| Beam                      | 6.93m (22'9')                         | Navigation                                                                                            | 60 nautical miles from safe haven |
| Draft                     | 2.16m (7'1')                          |                                                                                                       |                                   |
|                           | •                                     | CERTIFICATIONS                                                                                        |                                   |
| GENERAL                   |                                       | Flag                                                                                                  | Malta                             |
| Year                      | 2010/2020                             | Port of Registry                                                                                      | Valletta                          |
| Builder                   | Ferretti                              | Class                                                                                                 | RINA                              |
| Exterior Design           | Zuccon Int. Project                   |                                                                                                       |                                   |
| Interior Design           | Zuccon Int. Project                   | TENDER AND TOYS                                                                                       |                                   |
| Hull Construction         | GRP                                   | - 4.8m Zodiac Yachtline tender 440 with 50HP (6 pax)                                                  |                                   |
| Superstructure            | GRP                                   | - 1 x Seabob F5 (2018)                                                                                |                                   |
| Gross Tonnage             | 91                                    | <ul><li>1 x Jobe Infinity Seascooter</li><li>1 x Carbon Biax Electric foil board (new 2022)</li></ul> |                                   |
|                           |                                       |                                                                                                       |                                   |
| ACCOMMODATION             |                                       | - 2 x Kayaks                                                                                          |                                   |
| Number of Cabins          | 5 – 1 Master Cabin, 1 VIP Cabin,      | <ul><li>- 2 x Paddle Surf Boards</li><li>- 1 x Jobe Binar towable with soft top (4 pax)</li></ul>     |                                   |
|                           | 3 Twin Cabins (each with Pullman bed) |                                                                                                       |                                   |
| Total Guests              | 10/11                                 | - Water skis                                                                                          |                                   |
| Total Crew                | 4                                     | - Snorkeling equipment                                                                                |                                   |
| Guest capacity for events | 20                                    | - Fishing equipment                                                                                   |                                   |
| TECHNICAL INFORMATION     |                                       | VARIOUS                                                                                               |                                   |
| Engines                   | 2 x 1100hp (2,200hp) MAN V10 CR       | - Air Conditioning                                                                                    |                                   |
| Generators                | 2 Köhler generators 28kW with         | - WiFi                                                                                                |                                   |
|                           | soundproof casing                     |                                                                                                       |                                   |
| Fuel Capacity             | 12,000 litres                         | WEEKLY CHARTER RATES - MYBA TERMS                                                                     |                                   |
| Water Capacity            | 2,000 litres                          | €52,000 per week – High Season rate                                                                   |                                   |
| Fuel Consumption          | 150 litres per hour                   | €44,000 per week - Low Season rate                                                                    |                                   |
| Range                     | 1,500 nm @ 12 knots                   | 077,000 por WOOK - LOW                                                                                | , 50450111410                     |
| 3                         | =                                     |                                                                                                       |                                   |