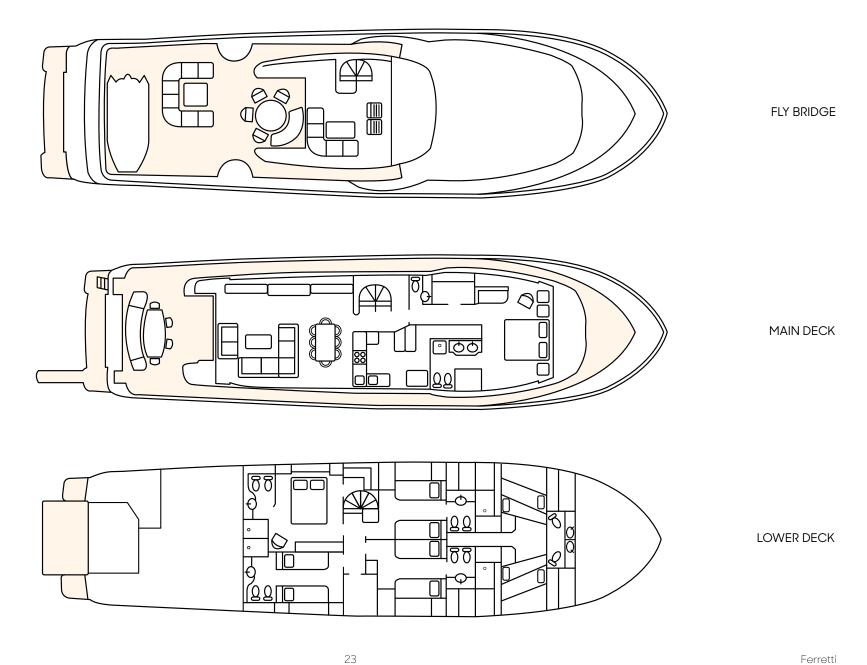

17











## GENERAL ARRANGEMENT



## **SPECIFICATIONS**

Maximum Speed

14 knots

| DIMENSIONS                |                                       | Cruising Speed                                                                                        | 12 knots                          |
|---------------------------|---------------------------------------|-------------------------------------------------------------------------------------------------------|-----------------------------------|
| Length                    | 26.22m (86')                          | Stabilisers                                                                                           | At anchor and underway            |
| Beam                      | 6.93m (22'9')                         | Navigation