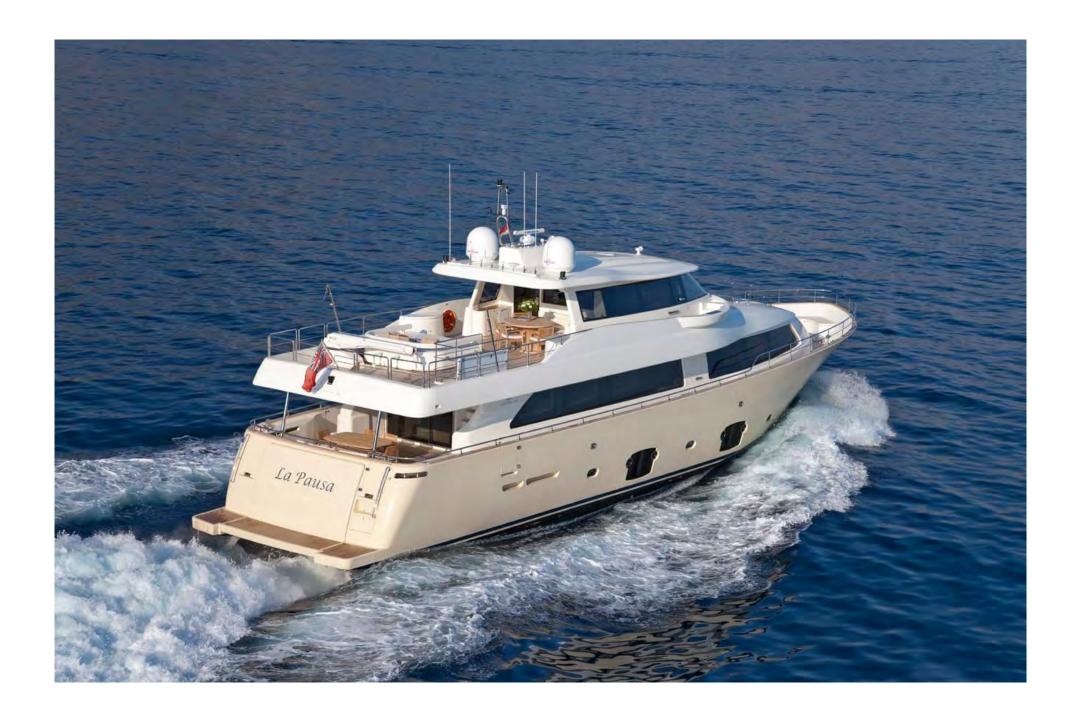

## **SPECIFICATIONS**

| DIMENSIONS                |                                       | Range                                                                                             | 1,500 nm @ 12 knots               |
|---------------------------|---------------------------------------|---------------------------------------------------------------------------------------------------|-----------------------------------|
| Length                    | 26.22m (86')                          | Maximum Speed                                                                                     | 14 knots                          |
| Beam                      | 6.93m (22'9')                         | Cruising Speed                                                                                    | 12 knots                          |
| Draft                     | 2.16m (7'1')                          | Stabilisers                                                                                       | At anchor and underway            |
|                           |                                       | Navigation                                                                                        | 60 nautical miles from safe haven |
| GENERAL                   |                                       |                                                                                                   |                                   |
| Year                      | 2010/2020                             | CERTIFICATIONS                                                                                    |                                   |
| Builder                   | Ferretti                              | Flag                                                                                              | Malta                             |
| Exterior Design           | Zuccon Int. Project                   | Port of Registry                                                                                  | Valletta                          |
| Interior Design           | Zuccon Int. Project                   | Class                                                                                             | RINA                              |
| Hull Construction         | GRP                                   |                                                                                                   |                                   |
| Superstructure            | GRP                                   | TENDER AND TOYS                                                                                   |                                   |
| Gross Tonnage             | 91                                    | <ul><li>4.8m Zodiac Yachtline Tender 440 with 50hp - 6 pax</li><li>1 x Seabob F5 (2018)</li></ul> |                                   |
|                           |                                       |                                                                                                   |                                   |
| ACCOMMODATION             |                                       | - 1 x Electric foil board                                                                         |                                   |
| Number of Cabins          | 5 - 1 Master Cabin, 1 VIP Cabin,      | - Water skis                                                                                      |                                   |
|                           | 3 Twin Cabins (each with Pullman bed) | - Snorkeling equipment                                                                            |                                   |
| Total Guests              | 10/11                                 | - Fishing equipment                                                                               |                                   |
| Total Crew                | 4                                     | - Inflatables                                                                                     |                                   |
| Guest capacity for events | 35                                    |                                                                                                   |                                   |
|                           |                                       | VARIOUS                                                                                           |                                   |
| TECHNICAL INFORMATION     |                                       | - Air Conditioning                                                                                |                                   |
| Engines                   | 2 x 1100hp (2,200hp) MAN V10 CR       | - WiFi                                                                                            |                                   |
| Generators                | 2 Köhler generators 28kW with         |                                                                                                   |                                   |
|                           | soundproof casing                     | WEEKLY CHARTER RATES - MYBA TERMS                                                                 |                                   |
| Fuel Capacity             | 12,000 litres                         | €52,000 per week - High Season rate                                                               |                                   |
| Water Capacity            | 2,000 litres                          | €44,000 per week - Low Season rate                                                                |                                   |
| Fuel Consumption          | 150 litres per hour                   | 5 1 1,5 5 5 pc 1 Week 201                                                                         | 55555 1465                        |