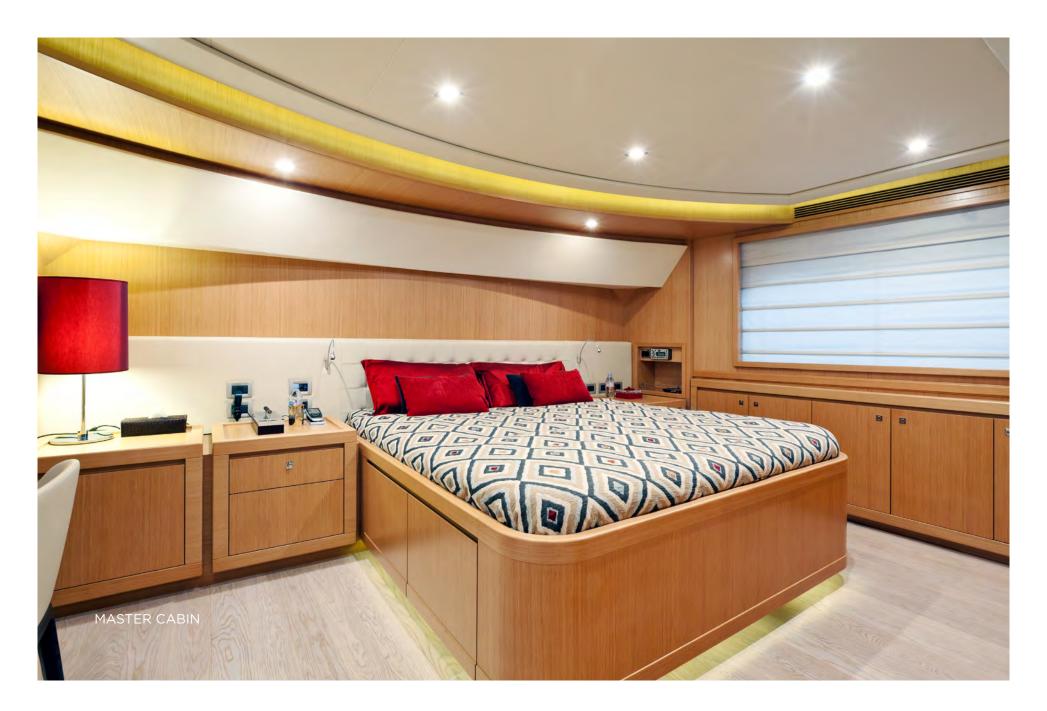

## **GENERAL ARRANGEMENT**

## **SPECIFICATIONS**

| DIMENSIONS                |                                       | Range                                                                                             | 1,500 nm @ 12 knots               |
|---------------------------|---------------------------------------|---------------------------------------------------------------------------------------------------|-----------------------------------|
| Length                    | 26.22m (86')                          | Maximum Speed                                                                                     | 14 knots                          |
| Beam                      | 6.93m (22'9')                         | Cruising Speed                                                                                    | 12 knots                          |
| Draft                     | 2.16m (7'1')                          | Stabilisers                                                                                       | At anchor and underway            |
|                           |                                       | Navigation                                                                                        | 60 nautical miles from safe haven |
| GENERAL                   |                                       |                                                                                                   |                                   |
| Year                      | 2010/2020                             | CERTIFICATIONS                                                                                    |                                   |
| Builder                   | Ferretti                              | Flag                                                                                              | Malta                             |
| Exterior Design           | Zuccon Int. Project                   | Port of Registry                                                                                  | Valletta                          |
| Interior Design           | Zuccon Int. Project                   | Class                                                                                             | RINA                              |
| Hull Construction         | GRP                                   |                                                                                                   |                                   |
| Superstructure            | GRP                                   | TENDER AND TOYS                                                                                   |                                   |
| Gross Tonnage             | 91                                    | <ul><li>4.8m Zodiac Yachtline Tender 440 with 50hp - 6 pax</li><li>1 x Seabob F5 (2018)</li></ul> |                                   |
|                           |                                       |                                                                                                   |                                   |
| ACCOMMODATION             |                                       | - 1 x Electric foil board                                                                         |                                   |
| Number of Cabins          | 5 - 1 Master Cabin, 1 VIP Cabin,      | - Water skis                                                                                      |                                   |
|                           | 3 Twin Cabins (each with Pullman bed) | - Snorkeling equipment                                                                            |                                   |
| Total Guests              | 10/11                                 | - Fishing equipment                                                                               |                                   |
| Total Crew                | 4                                     | - Inflatables                                                                                     |                                   |
| Guest capacity for events | 35                                    |                                                                                                   |                                   |
|                           |                                       | VARIOUS                                                                                           |                                   |
| TECHNICAL INFORMATION     |                                       | - Air Conditioning                                                                                |                                   |
| Engines                   | 2 x 1100hp (2,200hp) MAN V10 CR       | - WiFi                                                                                            |                                   |
| Generators                | 2 Köhler generators 28kW with         |                                                                                                   |                                   |
|                           | soundproof casing                     | WEEKLY CHARTER RATES - MYBA TERMS                                                                 |                                   |
| Fuel Capacity             | 12,000 litres                         | €52,000 per week - High Season rate                                                               |                                   |
| Water Capacity            | 2,000 litres                          | €44,000 per week - Low Season rate                                                                |                                   |
| Fuel Consumption          | 150 litres per hour                   | 5 1 1,5 5 5 pc 1 Week 201                                                                         | 55555 1465                        |