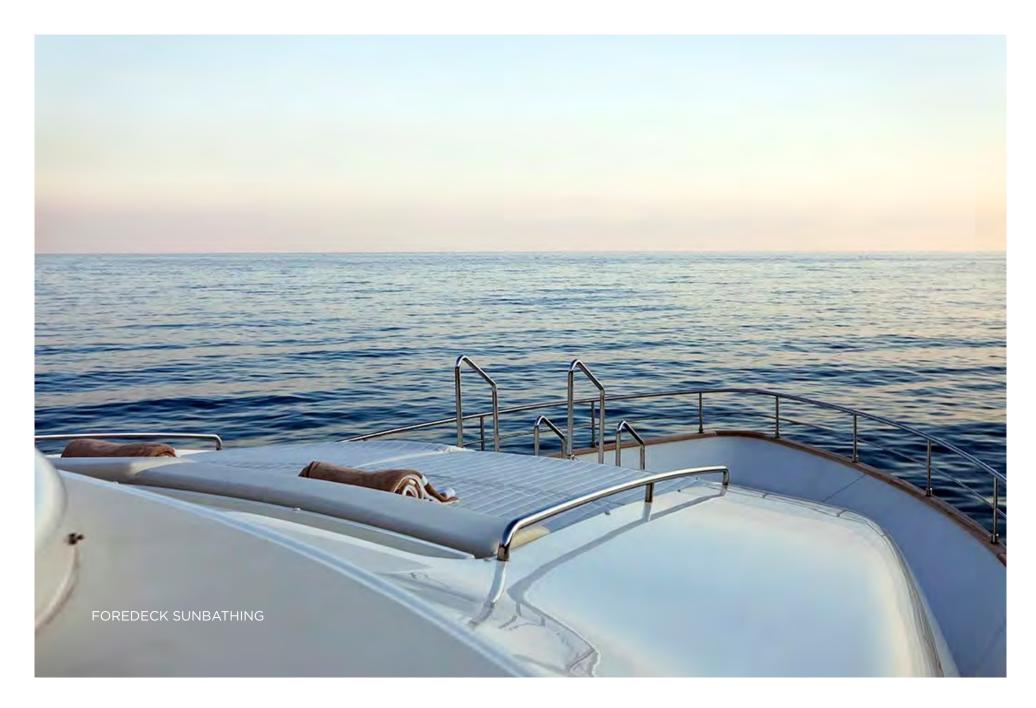

## **GENERAL ARRANGEMENT**



## **SPECIFICATIONS**

| DIMENSIONS                |                                       | Range                                                                                             | 1,500 nm @ 12 knots               |
|---------------------------|---------------------------------------|---------------------------------------------------------------------------------------------------|-----------------------------------|
| Length                    | 26.22m (86')                          | Maximum Speed                                                                                     | 14 knots                          |
| Beam                      | 6.93m (22'9')                         | Cruising Speed