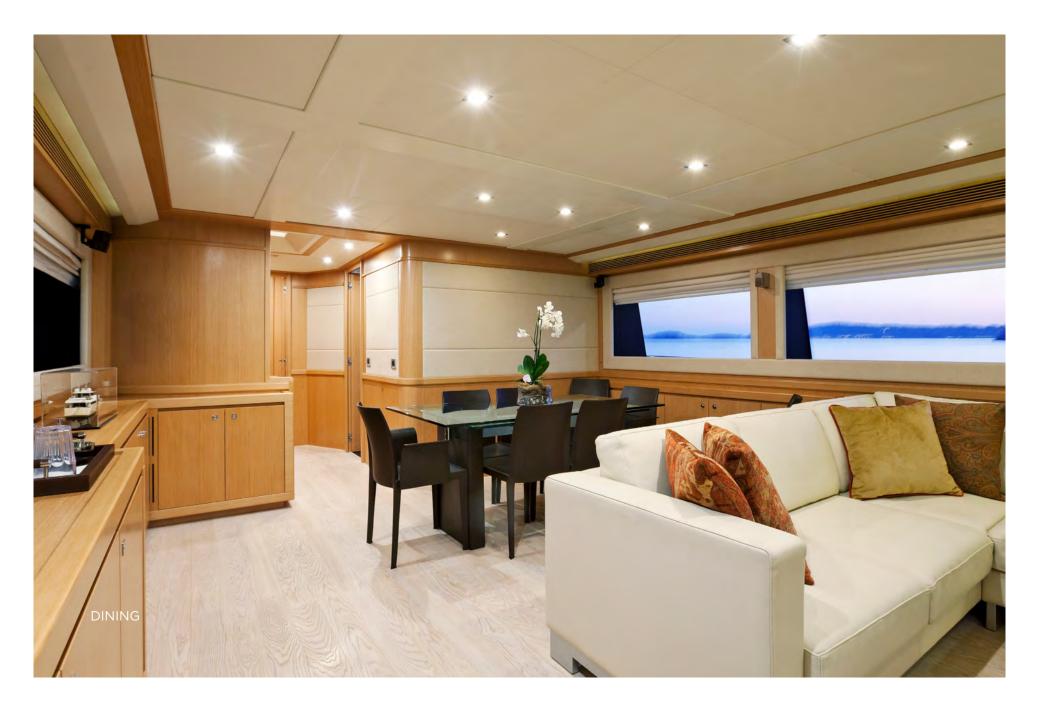

## **GENERAL ARRANGEMENT**



## **SPECIFICATIONS**

| DIMENSIONS                |                                       | Range                                                                                             | 1,500 nm @ 12 knots               |
|---------------------------|---------------------------------------|---------------------------------------------------------------------------------------------------|-----------------------------------|
| Length                    | 26.22m (86')                          | Maximum Speed                                                                                     | 14 knots                          |
| Beam                      | 6.93m (22'9')                         | Cruising Speed