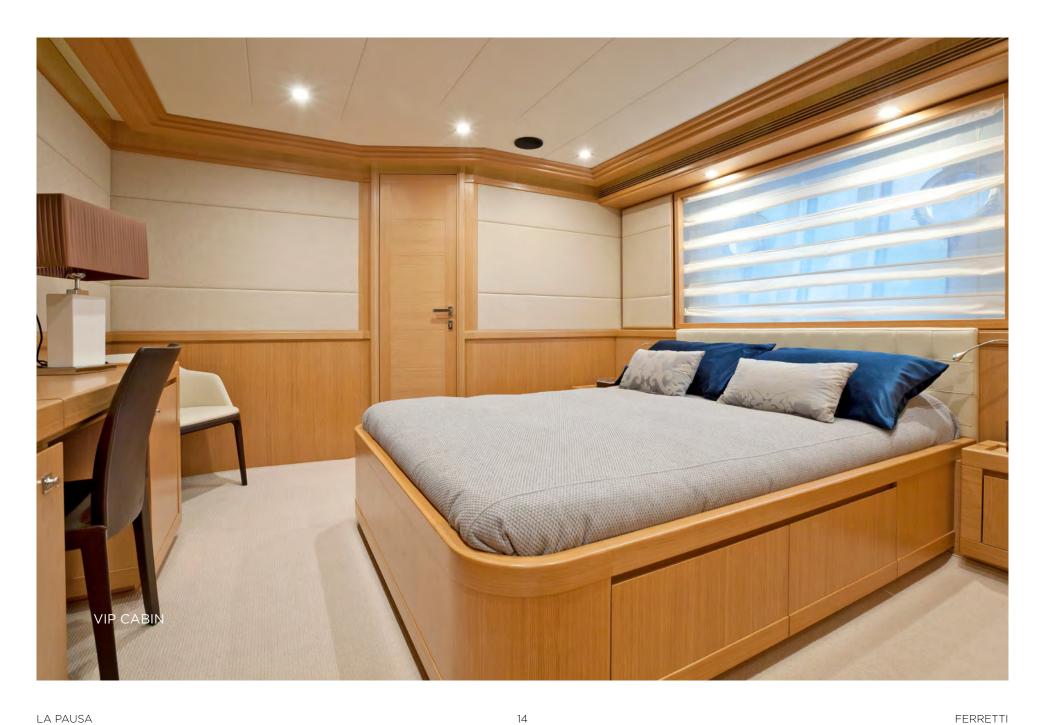

## **SPECIFICATIONS**

| DIMENSIONS                |                                       | Range                                                                                             | 1,500 nm @ 12 knots               |
|---------------------------|---------------------------------------|---------------------------------------------------------------------------------------------------|-----------------------------------|
| Length                    | 26.22m (86')                          | Maximum Speed                                                                                     | 14 knots                          |
| Beam                      | 6.93m (22'9')                         | Cruising Speed                                                                                    | 12 knots                          |
| Draft                     | 2.16m (7'1')                          | Stabilisers                                                                                       | At anchor and underway            |
|                           |                                       | Navigation                                                                                        | 60 nautical miles from safe haven |
| GENERAL                   |                                       |                                                                                                   |                                   |
| Year                      | 2010/2020                             | CERTIFICATIONS                                                                                    |                                   |
| Builder                   | Ferretti                              | Flag                                                                                              | Malta                             |
| Exterior Design           | Zuccon Int. Project                   | Port of Registry                                                                                  | Valletta                          |
| Interior Design           | Zuccon Int. Project                   | Class                                                                                             | RINA                              |
| Hull Construction         | GRP                                   |                                                                                                   |                                   |
| Superstructure            | GRP                                   | TENDER AND TOYS                                                                                   |                                   |
| Gross Tonnage             | 91                                    | <ul><li>4.8m Zodiac Yachtline Tender 440 with 50hp - 6 pax</li><li>1 x Seabob F5 (2018)</li></ul> |                                   |
|                           |                                       |                                                                                                   |                                   |
| ACCOMMODATION             |                                       | - 1 x Electric foil board                                                                         |                                   |
| Number of Cabins          | 5 - 1 Master Cabin, 1 VIP Cabin,      | - Water skis                                                                                      |                                   |
|                           | 3 Twin Cabins (each with Pullman bed) | - Snorkeling equipment                                                                            |                                   |
| Total Guests              | 10/11                                 | - Fishing equipment                                                                               |                                   |
| Total Crew                | 4                                     | - Inflatables                                                                                     |                                   |
| Guest capacity for events | 35                                    |                                                                                                   |                                   |
|                           |                                       | VARIOUS                                                                                           |                                   |
| TECHNICAL INFORMATION     |                                       | - Air Conditioning                                                                                |                                   |
| Engines                   | 2 x 1100hp (2,200hp) MAN V10 CR       | - WiFi                                                                                            |                                   |
| Generators                | 2 Köhler generators 28kW with         |                                                                                                   |                                   |
|                           | soundproof casing                     | WEEKLY CHARTER RATES - MYBA TERMS                                                                 |                                   |
| Fuel Capacity             | 12,000 litres                         | €52,000 per week - High Season rate                                                               |                                   |
| Water Capacity            | 2,000 litres                          | €44,000 per week - Low Season rate                                                                |                                   |
| Fuel Consumption          | 150 litres per hour                   | 5 1 1,5 5 5 pc 1 Week 201                                                                         | 55555 1465                        |