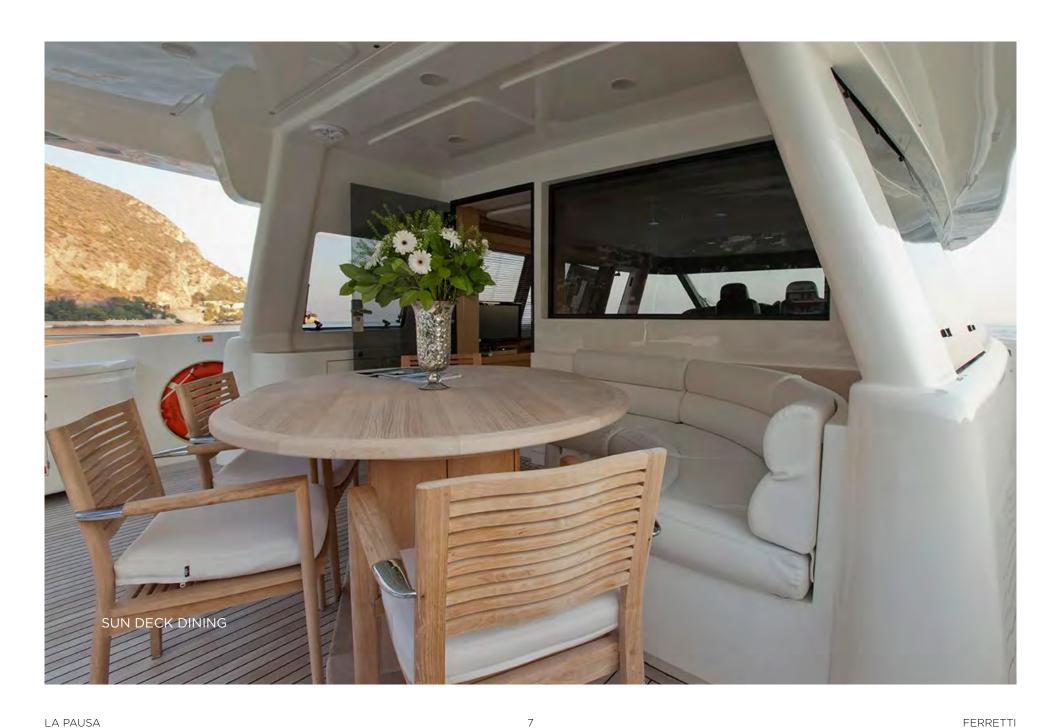

## **GENERAL ARRANGEMENT**



## **SPECIFICATIONS**

| DIMENSIONS                |                                       | Range                                                                                             | 1,500 nm @ 12 knots               |
|---------------------------|---------------------------------------|---------------------------------------------------------------------------------------------------|-----------------------------------|
| Length                    | 26.22m (86')                          | Maximum Speed                                                                                     | 14 knots                          |
| Beam                      | 6.93m (22'9')                         | Cruising Speed