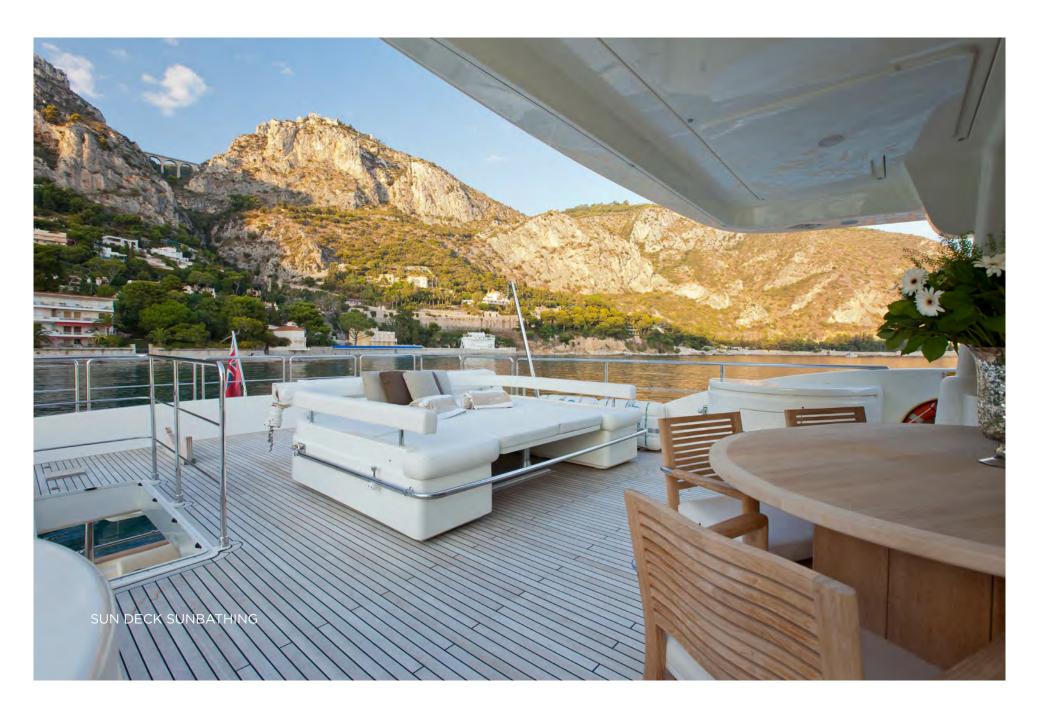

## **GENERAL ARRANGEMENT**



## **SPECIFICATIONS**

| DIMENSIONS                |                                       | Range                                                                                             | 1,500 nm @ 12 knots               |
|---------------------------|---------------------------------------|---------------------------------------------------------------------------------------------------|-----------------------------------|
| Length                    | 26.22m (86')                          | Maximum Speed                                                                                     | 14 knots                          |
| Beam                      | 6.93m (22'9')                         | Cruising Speed