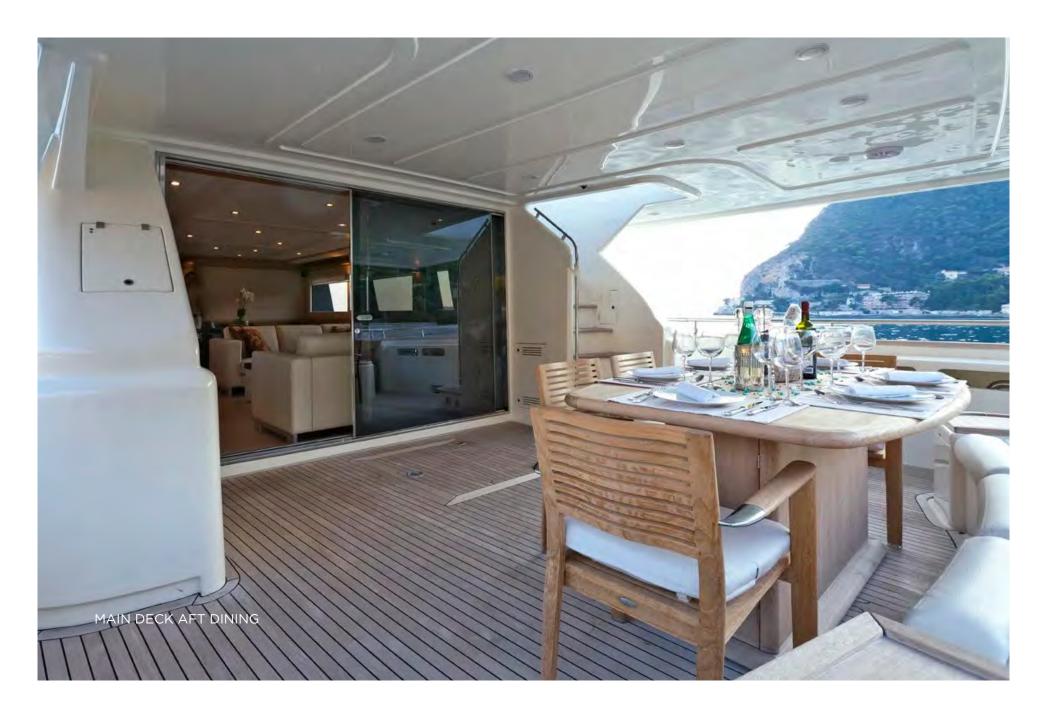

## **GENERAL ARRANGEMENT**



## **SPECIFICATIONS**

| DIMENSIONS                |                                       | Range                                                                                             | 1,500 nm @ 12 knots               |
|---------------------------|---------------------------------------|---------------------------------------------------------------------------------------------------|-----------------------------------|
| Length                    | 26.22m (86')                          | Maximum Speed                                                                                     | 14 knots                          |
| Beam                      | 6.93m (22'9')                         | Cruising Speed