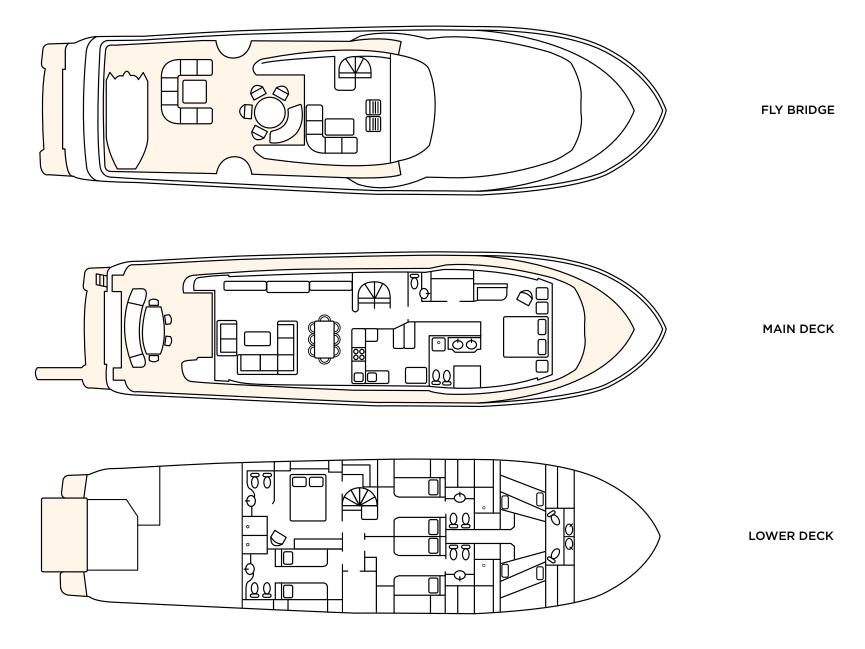

## **GENERAL ARRANGEMENT**



## **SPECIFICATIONS**

| DIMENSIONS                |                                       | Range                                                                                             | 1,500 nm @ 12 knots               |
|---------------------------|---------------------------------------|---------------------------------------------------------------------------------------------------|-----------------------------------|
| Length                    | 26.22m (86')                          | Maximum Speed                                                                                     | 14 knots                          |
| Beam                      | 6.93m (22'9')                         | Cruising Speed