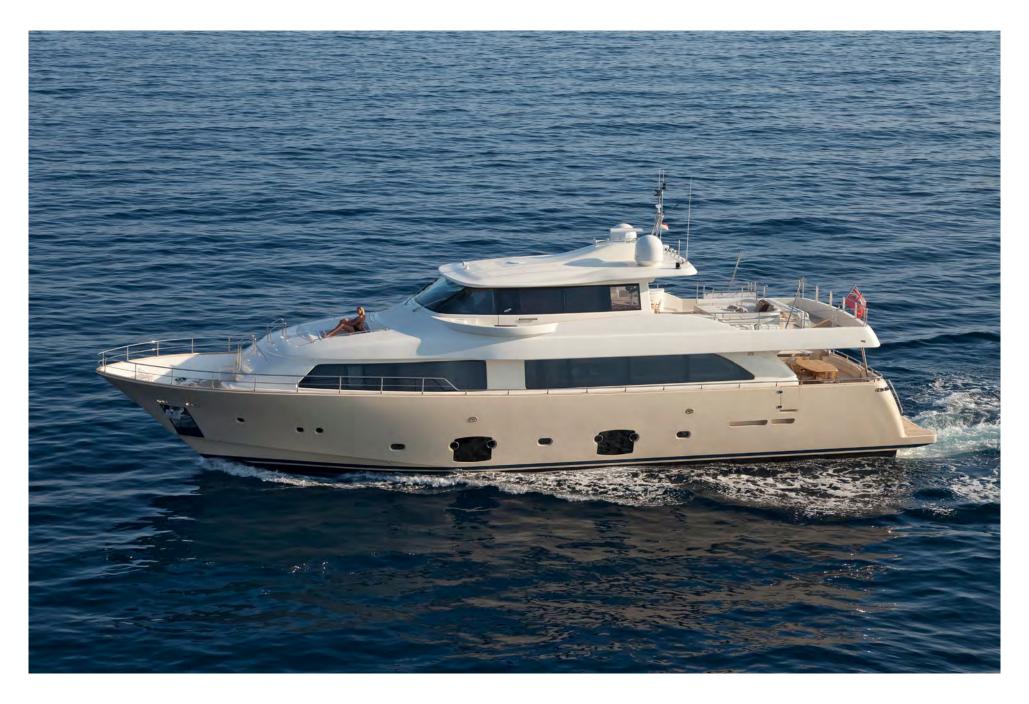

## **SPECIFICATIONS**

| DIMENSIONS                |                                       | Range                                                                                             | 1,500 nm @ 12 knots               |
|---------------------------|---------------------------------------|---------------------------------------------------------------------------------------------------|-----------------------------------|
| Length                    | 26.22m (86')                          | Maximum Speed                                                                                     | 14 knots                          |
| Beam                      | 6.93m (22'9')                         | Cruising Speed                                                                                    | 12 knots                          |
| Draft                     | 2.16m (7'1')                          | Stabilisers                                                                                       | At anchor and underway            |
|                           |                                       | Navigation                                                                                        | 60 nautical miles from safe haven |
| GENERAL                   |                                       |                                                                                                   |                                   |
| Year                      | 2010/2020                             | CERTIFICATIONS                                                                                    |                                   |
| Builder                   | Ferretti                              | Flag                                                                                              | Malta                             |
| Exterior Design           | Zuccon Int. Project                   | Port of Registry                                                                                  | Valletta                          |
| Interior Design           | Zuccon Int. Project                   | Class                                                                                             | RINA                              |
| Hull Construction         | GRP                                   |                                                                                                   |                                   |
| Superstructure            | GRP                                   | TENDER AND TOYS                                                                                   |                                   |
| Gross Tonnage             | 91                                    | <ul><li>4.8m Zodiac Yachtline Tender 440 with 50hp - 6 pax</li><li>1 x Seabob F5 (2018)</li></ul> |                                   |
|                           |                                       |                                                                                                   |                                   |
| ACCOMMODATION             |                                       | - 1 x Electric foil board                                                                         |                                   |
| Number of Cabins          | 5 - 1 Master Cabin, 1 VIP Cabin,      | - Water skis                                                                                      |                                   |
|                           | 3 Twin Cabins (each with Pullman bed) | - Snorkeling equipment                                                                            |                                   |
| Total Guests              | 10/11                                 | - Fishing equipment                                                                               |                                   |
| Total Crew                | 4                                     | - Inflatables                                                                                     |                                   |
| Guest capacity for events | 35                                    |                                                                                                   |                                   |
|                           |                                       | VARIOUS                                                                                           |                                   |
| TECHNICAL INFORMATION     |                                       | - Air Conditioning                                                                                |                                   |
| Engines                   | 2 x 1100hp (2,200hp) MAN V10 CR       | - WiFi                                                                                            |                                   |
| Generators                | 2 Köhler generators 28kW with         |                                                                                                   |                                   |
|                           | soundproof casing                     | WEEKLY CHARTER RATES - MYBA TERMS                                                                 |                                   |
| Fuel Capacity             | 12,000 litres                         | €52,000 per week - High Season rate                                                               |                                   |
| Water Capacity            | 2,000 litres                          | €44,000 per week - Low Season rate                                                                |                                   |
| Fuel Consumption          | 150 litres per hour                   | 5 1 1,5 5 5 pc 1 Week 201                                                                         | 55555 1465                        |