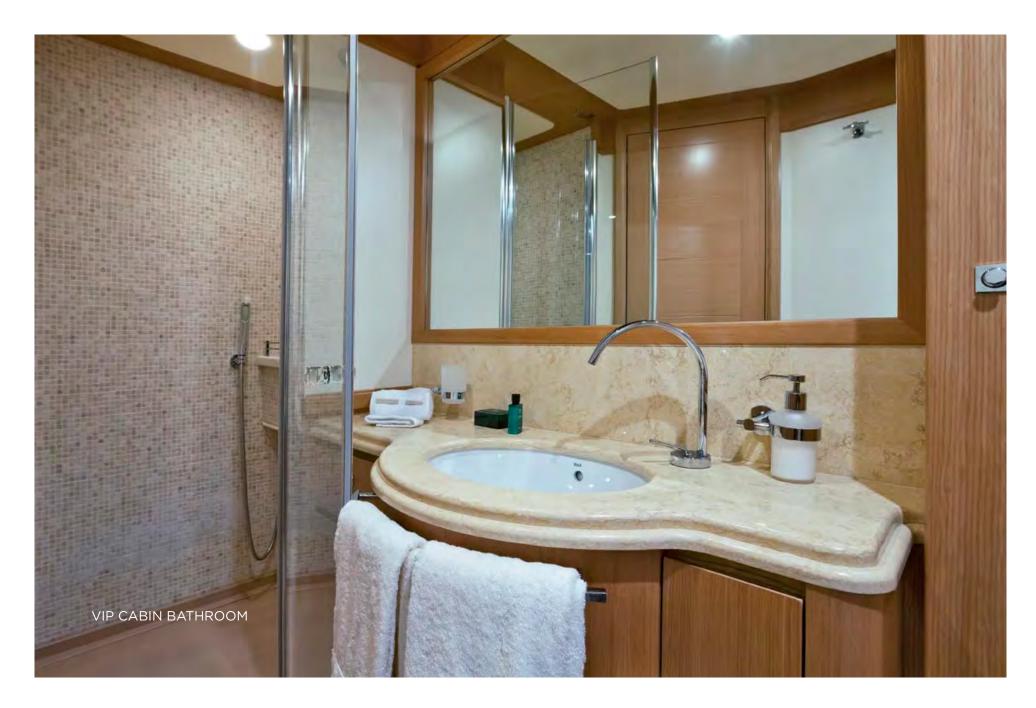

## **SPECIFICATIONS**

| DIMENSIONS                |                                       | Range                                                                                             | 1,500 nm @ 12 knots               |
|---------------------------|---------------------------------------|---------------------------------------------------------------------------------------------------|-----------------------------------|
| Length                    | 26.22m (86')                          | Maximum Speed                                                                                     | 14 knots                          |
| Beam                      | 6.93m (22'9')                         | Cruising Speed                                                                                    | 12 knots                          |
| Draft                     | 2.16m (7'1')                          | Stabilisers                                                                                       | At anchor and underway            |
|                           |                                       | Navigation                                                                                        | 60 nautical miles from safe haven |
| GENERAL                   |                                       |                                                                                                   |                                   |
| Year                      | 2010/2020                             | CERTIFICATIONS                                                                                    |                                   |
| Builder                   | Ferretti                              | Flag                                                                                              | Malta                             |
| Exterior Design           | Zuccon Int. Project                   | Port of Registry                                                                                  | Valletta                          |
| Interior Design           | Zuccon Int. Project                   | Class                                                                                             | RINA                              |
| Hull Construction         | GRP                                   |                                                                                                   |                                   |
| Superstructure            | GRP                                   | TENDER AND TOYS                                                                                   |                                   |
| Gross Tonnage             | 91                                    | <ul><li>4.8m Zodiac Yachtline Tender 440 with 50hp - 6 pax</li><li>1 x Seabob F5 (2018)</li></ul> |                                   |
|                           |                                       |                                                                                                   |                                   |
| ACCOMMODATION             |                                       | - 1 x Electric foil board                                                                         |                                   |
| Number of Cabins          | 5 - 1 Master Cabin, 1 VIP Cabin,      | - Water skis                                                                                      |                                   |
|                           | 3 Twin Cabins (each with Pullman bed) | - Snorkeling equipment                                                                            |                                   |
| Total Guests              | 10/11                                 | - Fishing equipment                                                                               |                                   |
| Total Crew                | 4                                     | - Inflatables                                                                                     |                                   |
| Guest capacity for events | 35                                    |                                                                                                   |                                   |
|                           |                                       | VARIOUS                                                                                           |                                   |
| TECHNICAL INFORMATION     |                                       | - Air Conditioning                                                                                |                                   |
| Engines                   | 2 x 1100hp (2,200hp) MAN V10 CR       | - WiFi                                                                                            |                                   |
| Generators                | 2 Köhler generators 28kW with         |                                                                                                   |                                   |
|                           | soundproof casing                     | WEEKLY CHARTER RATES - MYBA TERMS                                                                 |                                   |
| Fuel Capacity             | 12,000 litres                         | €52,000 per week - High Season rate                                                               |                                   |
| Water Capacity            | 2,000 litres                          | €44,000 per week - Low Season rate                                                                |                                   |
| Fuel Consumption          | 150 litres per hour                   | 5 1 1,5 5 5 pc 1 Week 201                                                                         | 55555 1465                        |