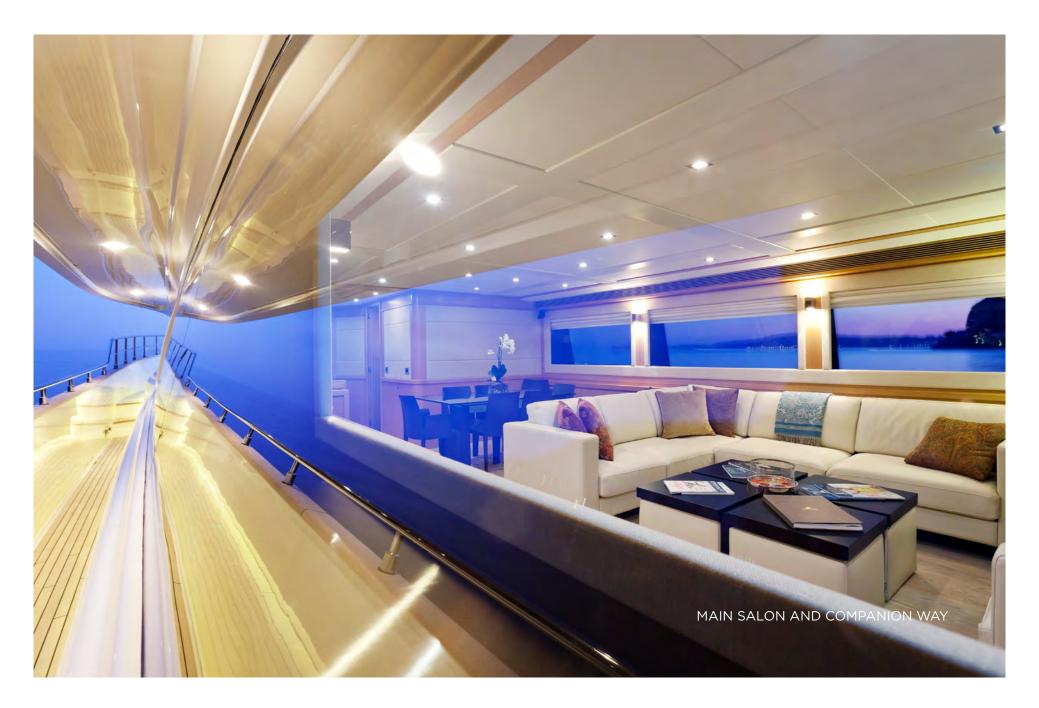

## **GENERAL ARRANGEMENT**



## **SPECIFICATIONS**

| DIMENSIONS                |                                       | Range                                                                                             | 1,500 nm @ 12 knots               |
|---------------------------|---------------------------------------|---------------------------------------------------------------------------------------------------|-----------------------------------|
| Length                    | 26.22m (86')                          | Maximum Speed                                                                                     | 14 knots                          |
| Beam                      | 6.93m (22'9')                         | Cruising Speed