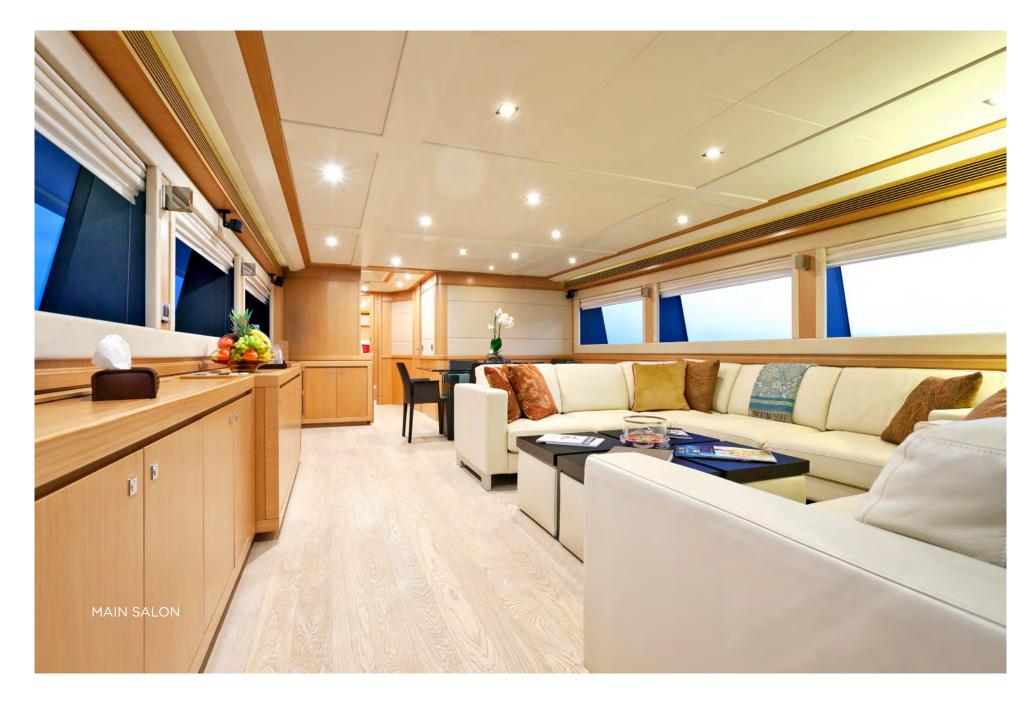

## **GENERAL ARRANGEMENT**



## **SPECIFICATIONS**

| DIMENSIONS                |                                       | Range                                                                                             | 1,500 nm @ 12 knots               |
|---------------------------|---------------------------------------|---------------------------------------------------------------------------------------------------|-----------------------------------|
| Length                    | 26.22m (86')                          | Maximum Speed                                                                                     | 14 knots                          |
| Beam                      | 6.93m (22'9')                         | Cruising Speed