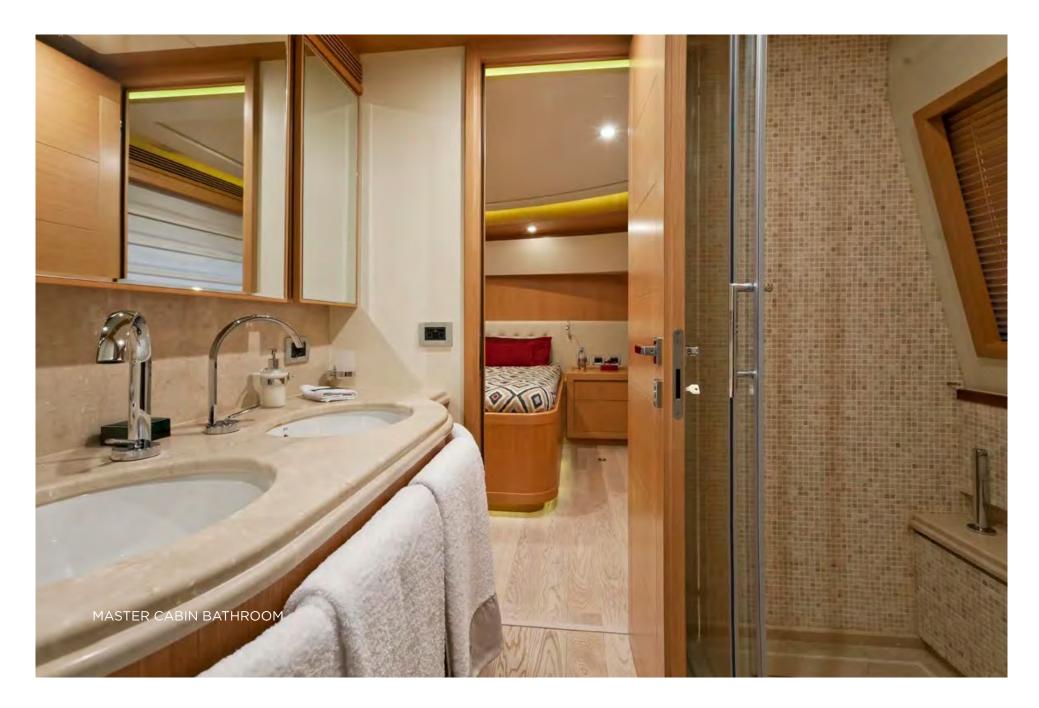

## **SPECIFICATIONS**

| DIMENSIONS                |                                       | Range                                                                                             | 1,500 nm @ 12 knots               |
|---------------------------|---------------------------------------|---------------------------------------------------------------------------------------------------|-----------------------------------|
| Length                    | 26.22m (86')                          | Maximum Speed                                                                                     | 14 knots                          |
| Beam                      | 6.93m (22'9')                         | Cruising Speed                                                                                    | 12 knots                          |
| Draft                     | 2.16m (7'1')                          | Stabilisers                                                                                       | At anchor and underway            |
|                           |                                       | Navigation                                                                                        | 60 nautical miles from safe haven |
| GENERAL                   |                                       |                                                                                                   |                                   |
| Year                      | 2010/2020                             | CERTIFICATIONS                                                                                    |                                   |
| Builder                   | Ferretti                              | Flag                                                                                              | Malta                             |
| Exterior Design           | Zuccon Int. Project                   | Port of Registry                                                                                  | Valletta                          |
| Interior Design           | Zuccon Int. Project                   | Class                                                                                             | RINA                              |
| Hull Construction         | GRP                                   |                                                                                                   |                                   |
| Superstructure            | GRP                                   | TENDER AND TOYS                                                                                   |                                   |
| Gross Tonnage             | 91                                    | <ul><li>4.8m Zodiac Yachtline Tender 440 with 50hp - 6 pax</li><li>1 x Seabob F5 (2018)</li></ul> |                                   |
|                           |                                       |                                                                                                   |                                   |
| ACCOMMODATION             |                                       | - 1 x Electric foil board                                                                         |                                   |
| Number of Cabins          | 5 - 1 Master Cabin, 1 VIP Cabin,      | - Water skis                                                                                      |                                   |
|                           | 3 Twin Cabins (each with Pullman bed) | - Snorkeling equipment                                                                            |                                   |
| Total Guests              | 10/11                                 | - Fishing equipment                                                                               |                                   |
| Total Crew                | 4                                     | - Inflatables                                                                                     |                                   |
| Guest capacity for events | 35                                    |                                                                                                   |                                   |
|                           |                                       | VARIOUS                                                                                           |                                   |
| TECHNICAL INFORMATION     |                                       | - Air Conditioning                                                                                |                                   |
| Engines                   | 2 x 1100hp (2,200hp) MAN V10 CR       | - WiFi                                                                                            |                                   |
| Generators                | 2 Köhler generators 28kW with         |                                                                                                   |                                   |
|                           | soundproof casing                     | WEEKLY CHARTER RATES - MYBA TERMS                                                                 |                                   |
| Fuel Capacity             | 12,000 litres                         | €52,000 per week - High Season rate                                                               |                                   |
| Water Capacity            | 2,000 litres                          | €44,000 per week - Low Season rate                                                                |                                   |
| Fuel Consumption          | 150 litres per hour                   | 5 1 1,5 5 5 pc 1 Week 201                                                                         | 55555 1465                        |