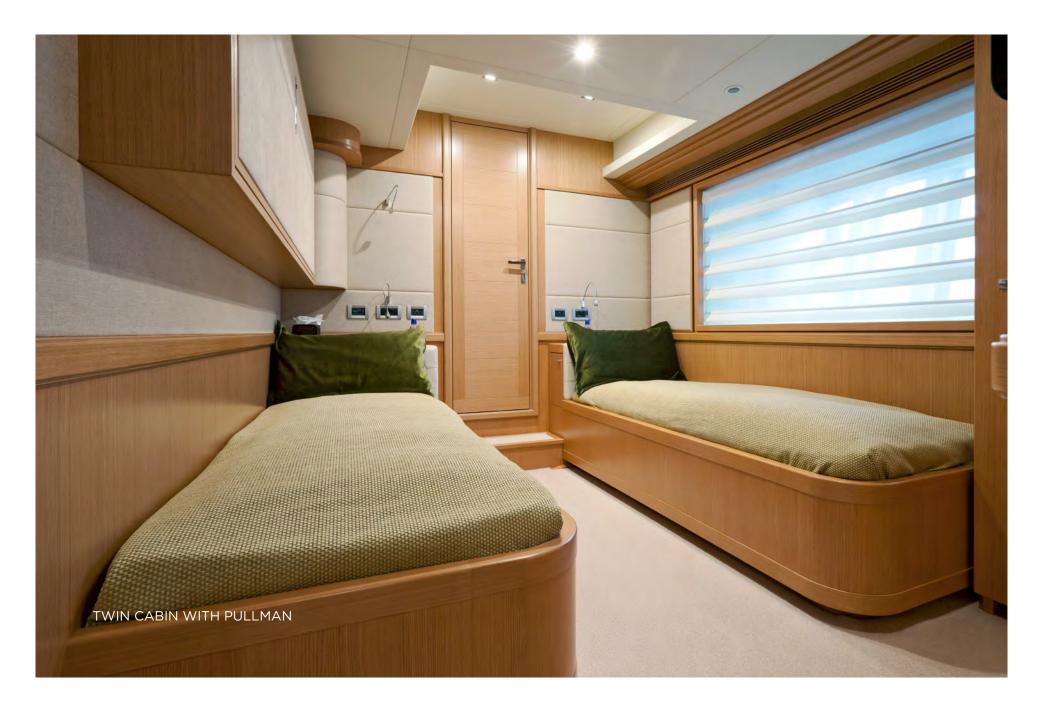

## **SPECIFICATIONS**

| DIMENSIONS                |                                       | Range                                                                                             | 1,500 nm @ 12 knots               |
|---------------------------|---------------------------------------|---------------------------------------------------------------------------------------------------|-----------------------------------|
| Length                    | 26.22m (86')                          | Maximum Speed                                                                                     | 14 knots                          |
| Beam                      | 6.93m (22'9')                         | Cruising Speed                                                                                    | 12 knots                          |
| Draft                     | 2.16m (7'1')                          | Stabilisers                                                                                       | At anchor and underway            |
|                           |                                       | Navigation                                                                                        | 60 nautical miles from safe haven |
| GENERAL                   |                                       |                                                                                                   |                                   |
| Year                      | 2010/2020                             | CERTIFICATIONS                                                                                    |                                   |
| Builder                   | Ferretti                              | Flag                                                                                              | Malta                             |
| Exterior Design           | Zuccon Int. Project                   | Port of Registry                                                                                  | Valletta                          |
| Interior Design           | Zuccon Int. Project                   | Class                                                                                             | RINA                              |
| Hull Construction         | GRP                                   |                                                                                                   |                                   |
| Superstructure            | GRP                                   | TENDER AND TOYS                                                                                   |                                   |
| Gross Tonnage             | 91                                    | <ul><li>4.8m Zodiac Yachtline Tender 440 with 50hp - 6 pax</li><li>1 x Seabob F5 (2018)</li></ul> |                                   |
|                           |                                       |                                                                                                   |                                   |
| ACCOMMODATION             |                                       | - 1 x Electric foil board                                                                         |                                   |
| Number of Cabins          | 5 - 1 Master Cabin, 1 VIP Cabin,      | - Water skis                                                                                      |                                   |
|                           | 3 Twin Cabins (each with Pullman bed) | - Snorkeling equipment                                                                            |                                   |
| Total Guests              | 10/11                                 | - Fishing equipment                                                                               |                                   |
| Total Crew                | 4                                     | - Inflatables                                                                                     |                                   |
| Guest capacity for events | 35                                    |                                                                                                   |                                   |
|                           |                                       | VARIOUS                                                                                           |                                   |
| TECHNICAL INFORMATION     |                                       | - Air Conditioning                                                                                |                                   |
| Engines                   | 2 x 1100hp (2,200hp) MAN V10 CR       | - WiFi                                                                                            |                                   |
| Generators                | 2 Köhler generators 28kW with         |                                                                                                   |                                   |
|                           | soundproof casing                     | WEEKLY CHARTER RATES - MYBA TERMS                                                                 |                                   |
| Fuel Capacity             | 12,000 litres                         | €52,000 per week - High Season rate                                                               |                                   |
| Water Capacity            | 2,000 litres                          | €44,000 per week - Low Season rate                                                                |                                   |
| Fuel Consumption          | 150 litres per hour                   | 5 1 1,5 5 5 pc 1 Week 201                                                                         | 55555 1465                        |