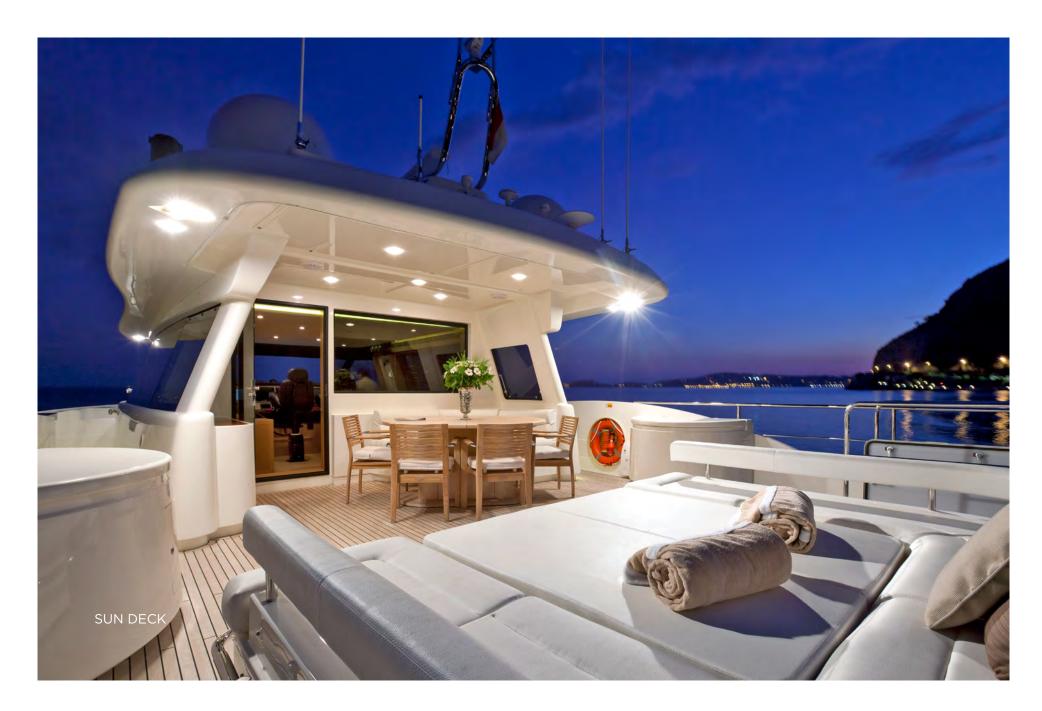

## **GENERAL ARRANGEMENT**



## **SPECIFICATIONS**

| DIMENSIONS                |                                       | Range                                                                                             | 1,500 nm @ 12 knots               |
|---------------------------|---------------------------------------|---------------------------------------------------------------------------------------------------|-----------------------------------|
| Length                    | 26.22m (86')                          | Maximum Speed                                                                                     | 14 knots                          |
| Beam                      | 6.93m (22'9')                         | Cruising Speed