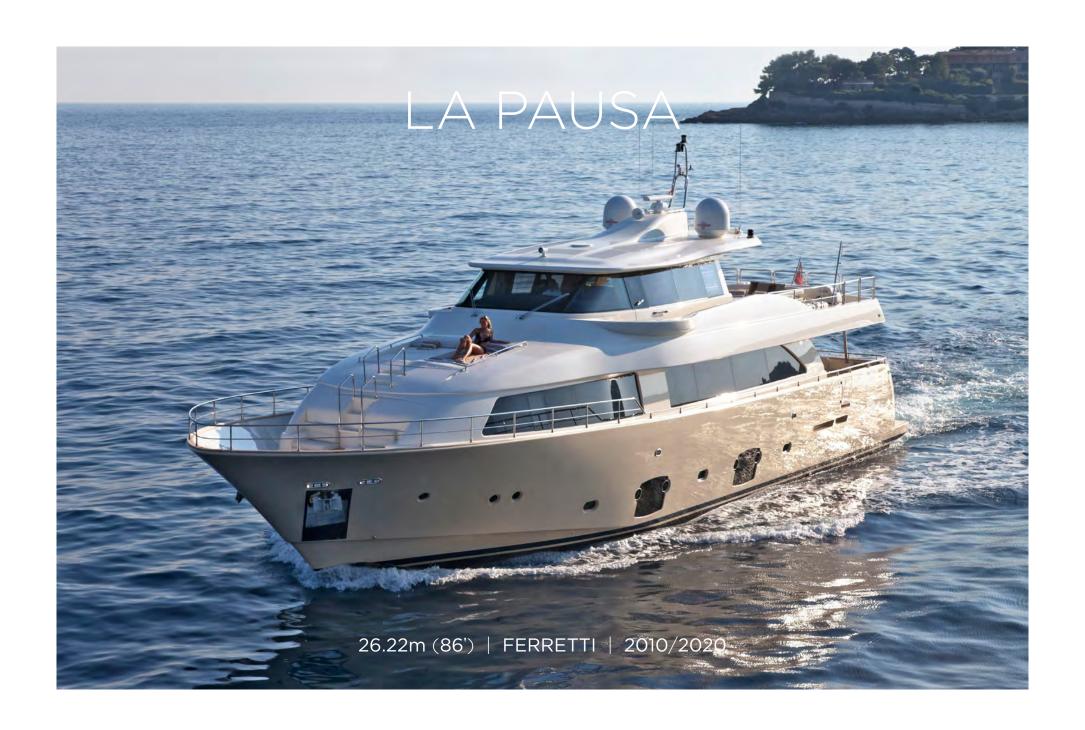

## **SPECIFICATIONS**

| DIMENSIONS                |                                       | Range                                                                                             | 1,500 nm @ 12 knots               |
|---------------------------|---------------------------------------|---------------------------------------------------------------------------------------------------|-----------------------------------|
| Length                    | 26.22m (86')                          | Maximum Speed                                                                                     | 14 knots                          |
| Beam                      | 6.93m (22'9')                         | Cruising Speed                                                                                    | 12 knots                          |
| Draft                     | 2.16m (7'1')                          | Stabilisers                                                                                       | At anchor and underway            |
|                           |                                       | Navigation                                                                                        | 60 nautical miles from safe haven |
| GENERAL                   |                                       |                                                                                                   |                                   |
| Year                      | 2010/2020                             | CERTIFICATIONS                                                                                    |                                   |
| Builder                   | Ferretti                              | Flag                                                                                              | Malta                             |
| Exterior Design           | Zuccon Int. Project                   | Port of Registry                                                                                  | Valletta                          |
| Interior Design           | Zuccon Int. Project                   | Class                                                                                             | RINA                              |
| Hull Construction         | GRP                                   |                                                                                                   |                                   |
| Superstructure            | GRP                                   | TENDER AND TOYS                                                                                   |                                   |
| Gross Tonnage             | 91                                    | <ul><li>4.8m Zodiac Yachtline Tender 440 with 50hp - 6 pax</li><li>1 x Seabob F5 (2018)</li></ul> |                                   |
|                           |                                       |                                                                                                   |                                   |
| ACCOMMODATION             |                                       | - 1 x Electric foil board                                                                         |                                   |
| Number of Cabins          | 5 - 1 Master Cabin, 1 VIP Cabin,      | - Water skis                                                                                      |                                   |
|                           | 3 Twin Cabins (each with Pullman bed) | - Snorkeling equipment                                                                            |                                   |
| Total Guests              | 10/11                                 | - Fishing equipment                                                                               |                                   |
| Total Crew                | 4                                     | - Inflatables                                                                                     |                                   |
| Guest capacity for events | 35                                    |                                                                                                   |                                   |
|                           |                                       | VARIOUS                                                                                           |                                   |
| TECHNICAL INFORMATION     |                                       | - Air Conditioning                                                                                |                                   |
| Engines                   | 2 x 1100hp (2,200hp) MAN V10 CR       | - WiFi                                                                                            |                                   |
| Generators                | 2 Köhler generators 28kW with         |                                                                                                   |                                   |
|                           | soundproof casing                     | WEEKLY CHARTER RATES - MYBA TERMS                                                                 |                                   |
| Fuel Capacity             | 12,000 litres                         | €52,000 per week - High Season rate                                                               |                                   |
| Water Capacity            | 2,000 litres                          | €44,000 per week - Low Season rate                                                                |                                   |
| Fuel Consumption          | 150 litres per hour                   | 5 1 1,5 5 5 pc 1 Week 201                                                                         | 55555 1465                        |