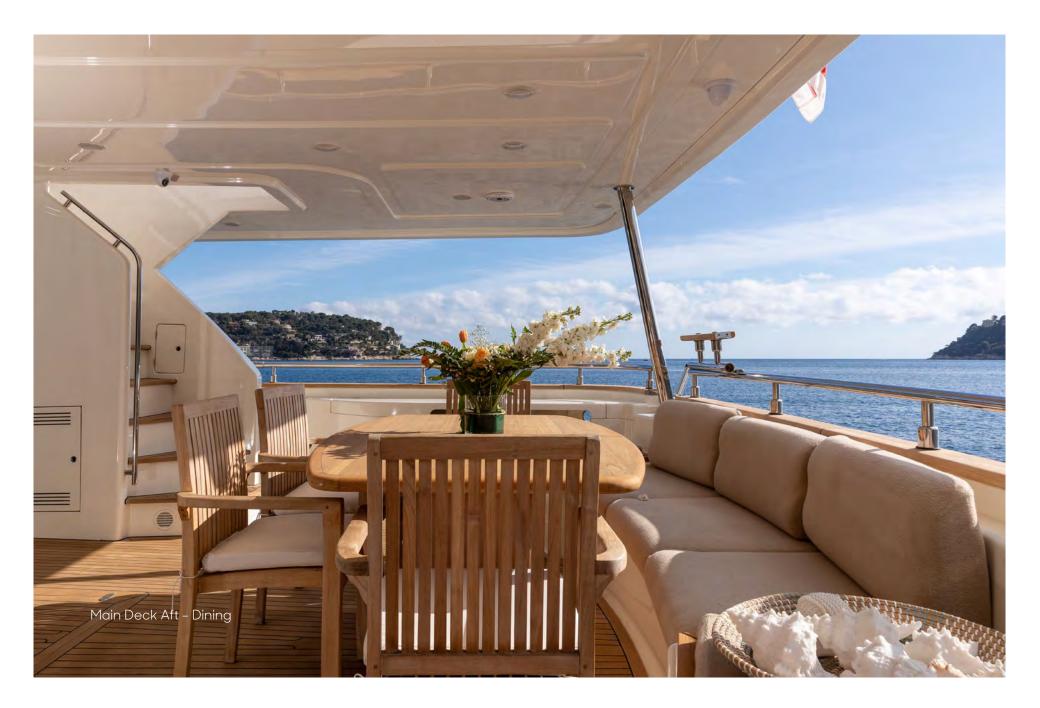

GENERAL ARRANGEMENT



FLY BRIDGE



MAIN DECK



LOWER DECK

## SPECIFICATIONS

| DIMENSIONS                |                                       | Cruising Speed                                                                                        | 12 knots                          |
|---------------------------|---------------------------------------|-------------------------------------------------------------------------------------------------------|-----------------------------------|
| Length                    | 26.22m (86')                          | Stabilisers                                                                                           | At anchor and underway            |
| Beam                      | 6.93m (22'9')