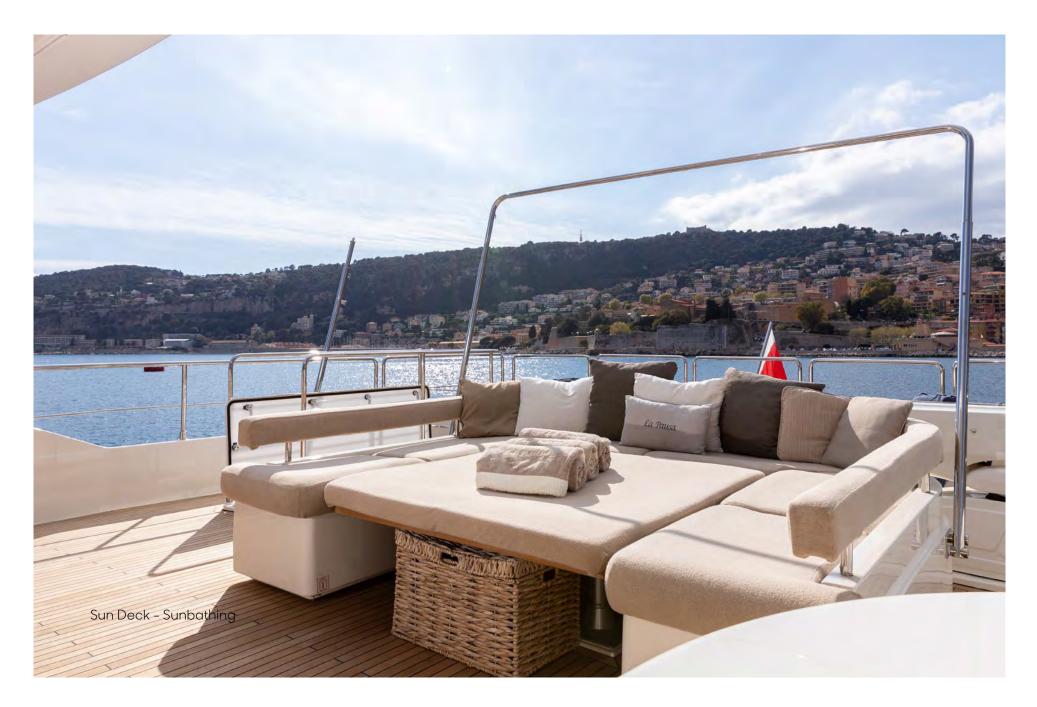

GENERAL ARRANGEMENT



FLY BRIDGE



MAIN DECK



LOWER DECK

## SPECIFICATIONS

| DIMENSIONS                |                                       | Cruising Speed                                                                                        | 12 knots                          |
|---------------------------|---------------------------------------|-------------------------------------------------------------------------------------------------------|-----------------------------------|
| Length                    | 26.22m (86')                          | Stabilisers                                                                                           | At anchor and underway            |
| Beam                      | 6.93m (22'9')