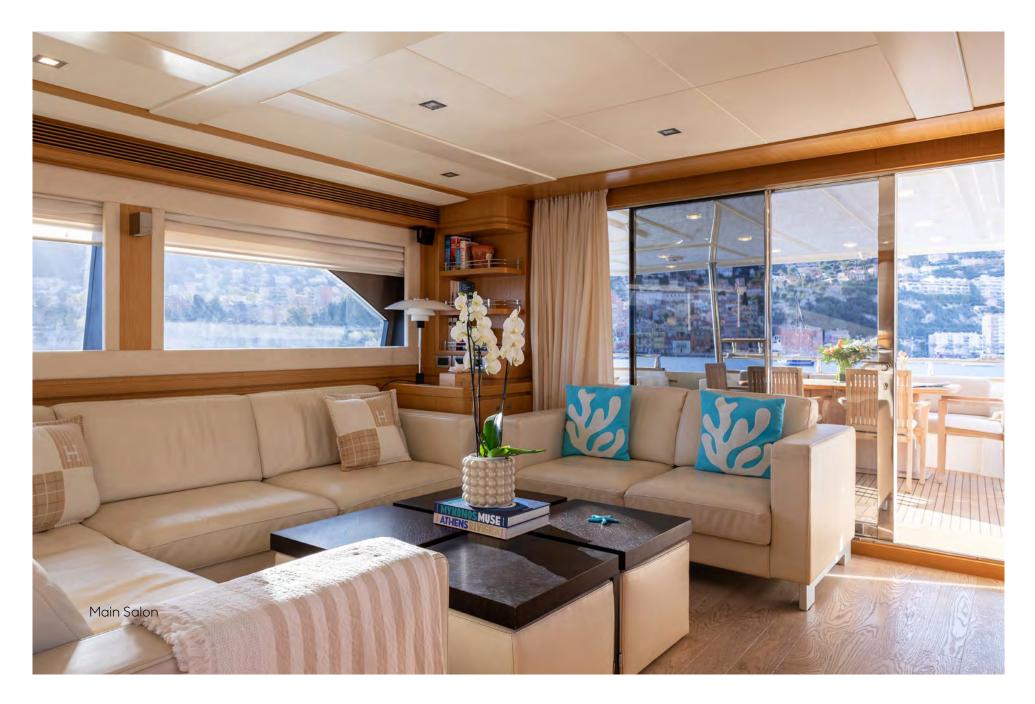

## SPECIFICATIONS

| DIMENSIONS                |                                       | Cruising Speed                                                                                        | 12 knots                          |
|---------------------------|---------------------------------------|-------------------------------------------------------------------------------------------------------|-----------------------------------|
| Length                    | 26.22m (86')                          | Stabilisers                                                                                           | At anchor and underway            |
| Beam                      | 6.93m (22'9')                         | Navigation                                                                                            | 60 nautical miles from safe haven |
| Draft                     | 2.16m (7'1')                          |                                                                                                       |                                   |
|                           |                                       | CERTIFICATIONS                                                                                        |                                   |
| GENERAL                   |                                       | Flag                                                                                                  | Malta                             |
| Year                      | 2010/2020                             | Port of Registry                                                                                      | Valletta                          |
| Builder                   | Ferretti                              | Class                                                                                                 | RINA                              |
| Exterior Design           | Zuccon Int. Project                   |                                                                                                       |                                   |
| Interior Design           | Zuccon Int. Project                   | TENDER AND TOYS                                                                                       |                                   |
| Hull Construction         | GRP                                   | - 4.8m Zodiac Yachtline tender 440 with 50HP (6 pax)                                                  |                                   |
| Superstructure            | GRP                                   | - 1 x Seabob F5 (2018)                                                                                |                                   |
| Gross Tonnage             | 91                                    | <ul><li>1 x Jobe Infinity Seascooter</li><li>1 x Carbon Biax Electric foil board (new 2022)</li></ul> |                                   |
|                           |                                       |                                                                                                       |                                   |
| ACCOMMODATION             |                                       | – 2 x Kayaks                                                                                          |                                   |
| Number of Cabins          | 5 – 1 Master Cabin, 1 VIP Cabin,      | – 2 x Paddle Surf Boards                                                                              |                                   |
|                           | 3 Twin Cabins (each with Pullman bed) | – $1 	ext{ x}$ Jobe Binar towable with soft top (4 pax)                                               |                                   |
| Total Guests              | 10                                    | – Water skis                                                                                          |                                   |
| Total Crew                | 4                                     | - Snorkeling equipment                                                                                |                                   |
| Guest capacity for events | 20                                    | - Fishing equipment                                                                                   |                                   |
| TECHNICAL INFORMATION     |                                       | VARIOUS                                                                                               |                                   |
| Engines                   | 2 x 1100hp (2,200hp) MAN V10 CR       | – Air Conditioning                                                                                    |                                   |
| Generators                | 2 Köhler generators 28kW with         | – WiFi                                                                                                |                                   |
|                           | soundproof casing                     |                                                                                                       |                                   |
| Fuel Capacity             | 12,000 litres                         | WEEKLY CHARTER RATES – MYBA TERMS                                                                     |                                   |
| Water Capacity            | 2,000 litres                          | €54,000 per week – High Season rate                                                                   |                                   |
| Fuel Consumption          | 150 litres per hour                   | €46,000 per week – Low Season rate                                                                    |                                   |
| Range                     | ,<br>1,500 nm @ 12 knots              |                                                                                                       |                                   |
| Maximum Speed             | 14 knots                              |                                                                                                       |                                   |
| •                         |                                       |                                                                                                       |                                   |