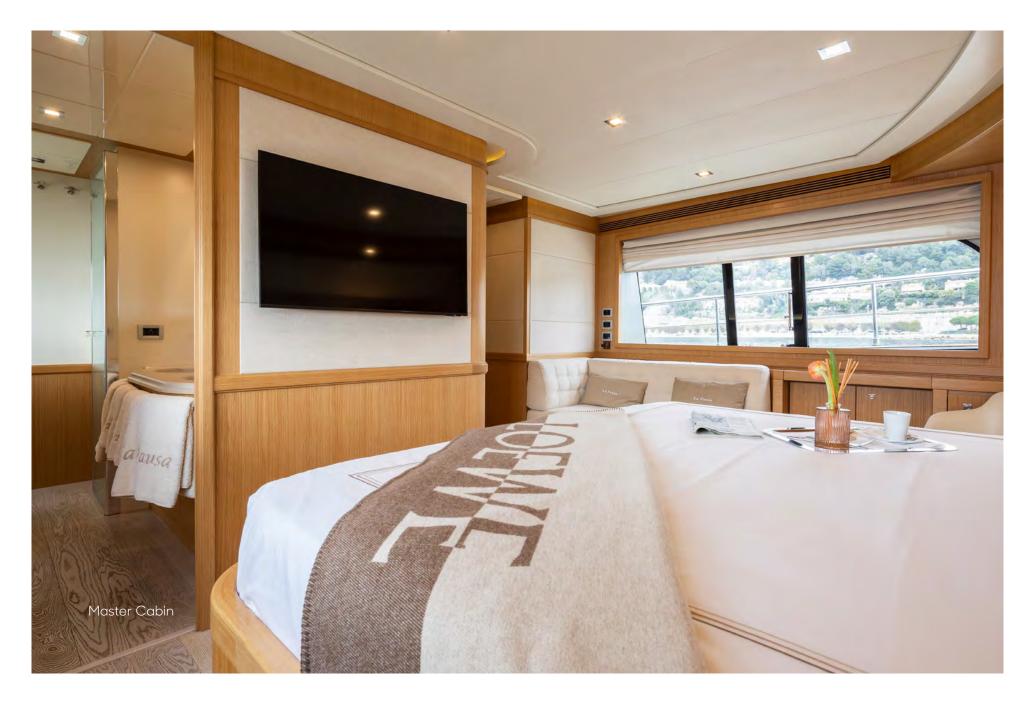

## SPECIFICATIONS

| DIMENSIONS                |                                       | Cruising Speed                                                                                        | 12 knots                          |
|---------------------------|---------------------------------------|-------------------------------------------------------------------------------------------------------|-----------------------------------|
| Length                    | 26.22m (86')                          | Stabilisers                                                                                           | At anchor and underway            |
| Beam                      | 6.93m (22'9')                         | Navigation                                                                                            | 60 nautical miles from safe haven |
| Draft                     | 2.16m (7'1')                          |                                                                                                       |                                   |
|                           |                                       | CERTIFICATIONS                                                                                        |                                   |
| GENERAL                   |                                       | Flag                                                                                                  | Malta                             |
| Year                      | 2010/2020                             | Port of Registry                                                                                      | Valletta                          |
| Builder                   | Ferretti                              | Class                                                                                                 | RINA                              |
| Exterior Design           | Zuccon Int. Project                   |                                                                                                       |                                   |
| Interior Design           | Zuccon Int. Project                   | TENDER AND TOYS                                                                                       |                                   |
| Hull Construction         | GRP                                   | - 4.8m Zodiac Yachtline tender 440 with 50HP (6 pax)                                                  |                                   |
| Superstructure            | GRP                                   | - 1 x Seabob F5 (2018)                                                                                |                                   |
| Gross Tonnage             | 91                                    | <ul><li>1 x Jobe Infinity Seascooter</li><li>1 x Carbon Biax Electric foil board (new 2022)</li></ul> |                                   |
|                           |                                       |                                                                                                       |                                   |
| ACCOMMODATION             |                                       | – 2 x Kayaks                                                                                          |                                   |
| Number of Cabins          | 5 – 1 Master Cabin, 1 VIP Cabin,      | – 2 x Paddle Surf Boards                                                                              |                                   |
|                           | 3 Twin Cabins (each with Pullman bed) | – $1 	ext{ x}$ Jobe Binar towable with soft top (4 pax)                                               |                                   |
| Total Guests              | 10                                    | – Water skis                                                                                          |                                   |
| Total Crew                | 4                                     | - Snorkeling equipment                                                                                |                                   |
| Guest capacity for events | 20                                    | - Fishing equipment                                                                                   |                                   |
| TECHNICAL INFORMATION     |                                       | VARIOUS                                                                                               |                                   |
| Engines                   | 2 x 1100hp (2,200hp) MAN V10 CR       | – Air Conditioning                                                                                    |                                   |
| Generators                | 2 Köhler generators 28kW with         | – WiFi                                                                                                |                                   |
|                           | soundproof casing                     |                                                                                                       |                                   |
| Fuel Capacity             | 12,000 litres                         | WEEKLY CHARTER RATES – MYBA TERMS                                                                     |                                   |
| Water Capacity            | 2,000 litres                          | €54,000 per week – High Season rate                                                                   |                                   |
| Fuel Consumption          | 150 litres per hour                   | €46,000 per week – Low Season rate                                                                    |                                   |
| Range                     | ,<br>1,500 nm @ 12 knots              |                                                                                                       |                                   |
| Maximum Speed             | 14 knots                              |                                                                                                       |                                   |
| •                         |                                       |                                                                                                       |                                   |