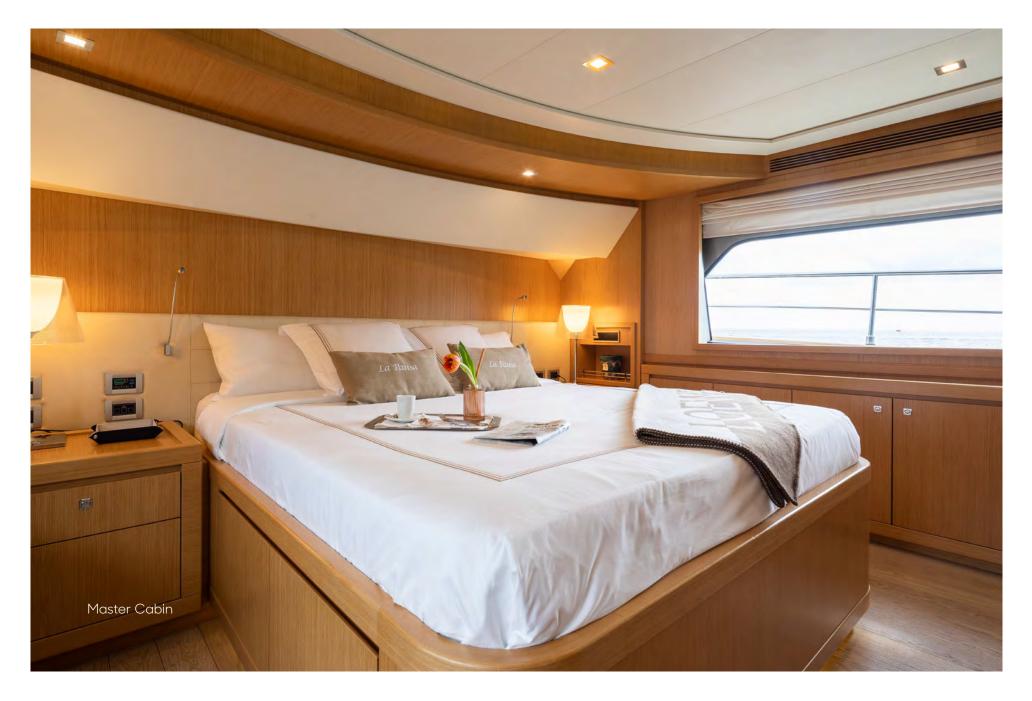

## SPECIFICATIONS

| DIMENSIONS                |                                       | Cruising Speed                                                                                        | 12 knots                          |
|---------------------------|---------------------------------------|-------------------------------------------------------------------------------------------------------|-----------------------------------|
| Length                    | 26.22m (86')                          | Stabilisers                                                                                           | At anchor and underway            |
| Beam                      | 6.93m (22'9')                         | Navigation                                                                                            | 60 nautical miles from safe haven |
| Draft                     | 2.16m (7'1')                          |                                                                                                       |                                   |
|                           |                                       | CERTIFICATIONS                                                                                        |                                   |
| GENERAL                   |                                       | Flag                                                                                                  | Malta                             |
| Year                      | 2010/2020                             | Port of Registry                                                                                      | Valletta                          |
| Builder                   | Ferretti                              | Class                                                                                                 | RINA                              |
| Exterior Design           | Zuccon Int. Project                   |                                                                                                       |                                   |
| Interior Design           | Zuccon Int. Project                   | TENDER AND TOYS                                                                                       |                                   |
| Hull Construction         | GRP                                   | - 4.8m Zodiac Yachtline tender 440 with 50HP (6 pax)                                                  |                                   |
| Superstructure            | GRP                                   | - 1 x Seabob F5 (2018)                                                                                |                                   |
| Gross Tonnage             | 91                                    | <ul><li>1 x Jobe Infinity Seascooter</li><li>1 x Carbon Biax Electric foil board (new 2022)</li></ul> |                                   |
|                           |                                       |                                                                                                       |                                   |
| ACCOMMODATION             |                                       | – 2 x Kayaks                                                                                          |                                   |
| Number of Cabins          | 5 – 1 Master Cabin, 1 VIP Cabin,      | – 2 x Paddle Surf Boards                                                                              |                                   |
|                           | 3 Twin Cabins (each with Pullman bed) | – $1 	ext{ x}$ Jobe Binar towable with soft top (4 pax)                                               |                                   |
| Total Guests              | 10                                    | – Water skis                                                                                          |                                   |
| Total Crew                | 4                                     | - Snorkeling equipment                                                                                |                                   |
| Guest capacity for events | 20                                    | - Fishing equipment                                                                                   |                                   |
| TECHNICAL INFORMATION     |                                       | VARIOUS                                                                                               |                                   |
| Engines                   | 2 x 1100hp (2,200hp) MAN V10 CR       | – Air Conditioning                                                                                    |                                   |
| Generators                | 2 Köhler generators 28kW with         | – WiFi                                                                                                |                                   |
|                           | soundproof casing                     |                                                                                                       |                                   |
| Fuel Capacity             | 12,000 litres                         | WEEKLY CHARTER RATES – MYBA TERMS                                                                     |                                   |
| Water Capacity            | 2,000 litres                          | €54,000 per week – High Season rate                                                                   |                                   |
| Fuel Consumption          | 150 litres per hour                   | €46,000 per week – Low Season rate                                                                    |                                   |
| Range                     | ,<br>1,500 nm @ 12 knots              |                                                                                                       |                                   |
| Maximum Speed             | 14 knots                              |                                                                                                       |                                   |
| •                         |                                       |                                                                                                       |                                   |