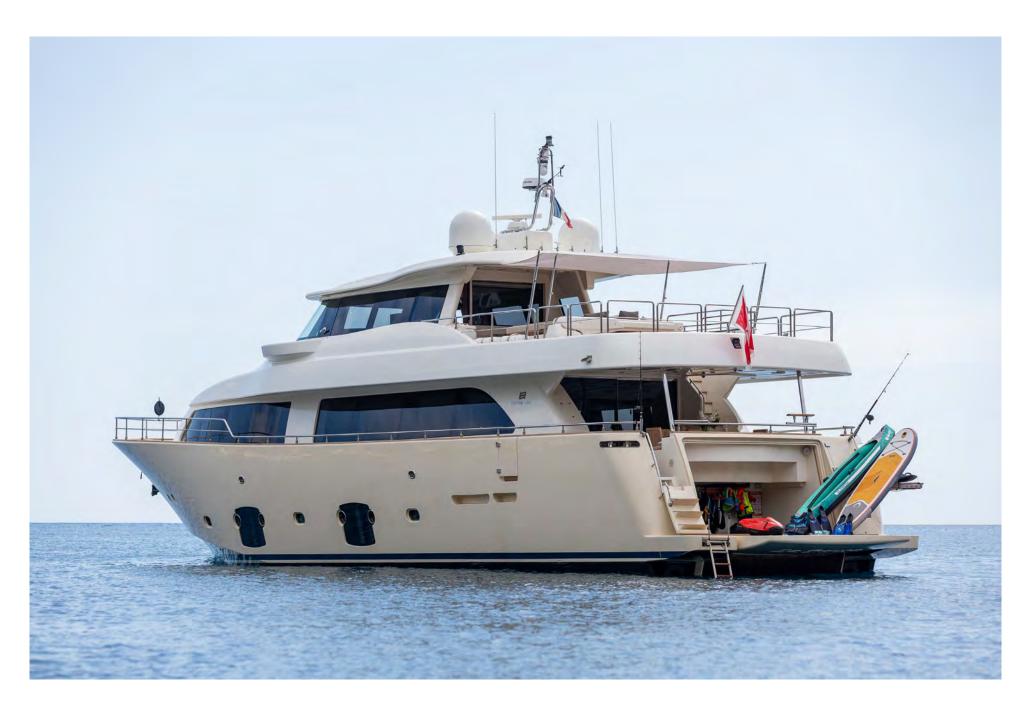

## SPECIFICATIONS

| DIMENSIONS                |                                       | Cruising Speed                                                                                        | 12 knots                          |
|---------------------------|---------------------------------------|-------------------------------------------------------------------------------------------------------|-----------------------------------|
| Length                    | 26.22m (86')                          | Stabilisers                                                                                           | At anchor and underway            |
| Beam                      | 6.93m (22'9')                         | Navigation                                                                                            | 60 nautical miles from safe haven |
| Draft                     | 2.16m (7'1')                          |                                                                                                       |                                   |
|                           |                                       | CERTIFICATIONS                                                                                        |                                   |
| GENERAL                   |                                       | Flag                                                                                                  | Malta                             |
| Year                      | 2010/2020                             | Port of Registry                                                                                      | Valletta                          |
| Builder                   | Ferretti                              | Class                                                                                                 | RINA                              |
| Exterior Design           | Zuccon Int. Project                   |                                                                                                       |                                   |
| Interior Design           | Zuccon Int. Project                   | TENDER AND TOYS                                                                                       |                                   |
| Hull Construction         | GRP                                   | - 4.8m Zodiac Yachtline tender 440 with 50HP (6 pax)                                                  |                                   |
| Superstructure            | GRP                                   | - 1 x Seabob F5 (2018)                                                                                |                                   |
| Gross Tonnage             | 91                                    | <ul><li>1 x Jobe Infinity Seascooter</li><li>1 x Carbon Biax Electric foil board (new 2022)</li></ul> |                                   |
|                           |                                       |                                                                                                       |                                   |
| ACCOMMODATION             |                                       | – 2 x Kayaks                                                                                          |                                   |
| Number of Cabins          | 5 – 1 Master Cabin, 1 VIP Cabin,      | – 2 x Paddle Surf Boards                                                                              |                                   |
|                           | 3 Twin Cabins (each with Pullman bed) | – $1 	ext{ x}$ Jobe Binar towable with soft top (4 pax)                                               |                                   |
| Total Guests              | 10                                    | – Water skis                                                                                          |                                   |
| Total Crew                | 4                                     | - Snorkeling equipment                                                                                |                                   |
| Guest capacity for events | 20                                    | - Fishing equipment                                                                                   |                                   |
| TECHNICAL INFORMATION     |                                       | VARIOUS                                                                                               |                                   |
| Engines                   | 2 x 1100hp (2,200hp) MAN V10 CR       | – Air Conditioning                                                                                    |                                   |
| Generators                | 2 Köhler generators 28kW with         | – WiFi                                                                                                |                                   |
|                           | soundproof casing                     |                                                                                                       |                                   |
| Fuel Capacity             | 12,000 litres                         | WEEKLY CHARTER RATES – MYBA TERMS                                                                     |                                   |
| Water Capacity            | 2,000 litres                          | €54,000 per week – High Season rate                                                                   |                                   |
| Fuel Consumption          | 150 litres per hour                   | €46,000 per week – Low Season rate                                                                    |                                   |
| Range                     | ,<br>1,500 nm @ 12 knots              |                                                                                                       |                                   |
| Maximum Speed             | 14 knots                              |                                                                                                       |                                   |
| •                         |                                       |                                                                                                       |                                   |