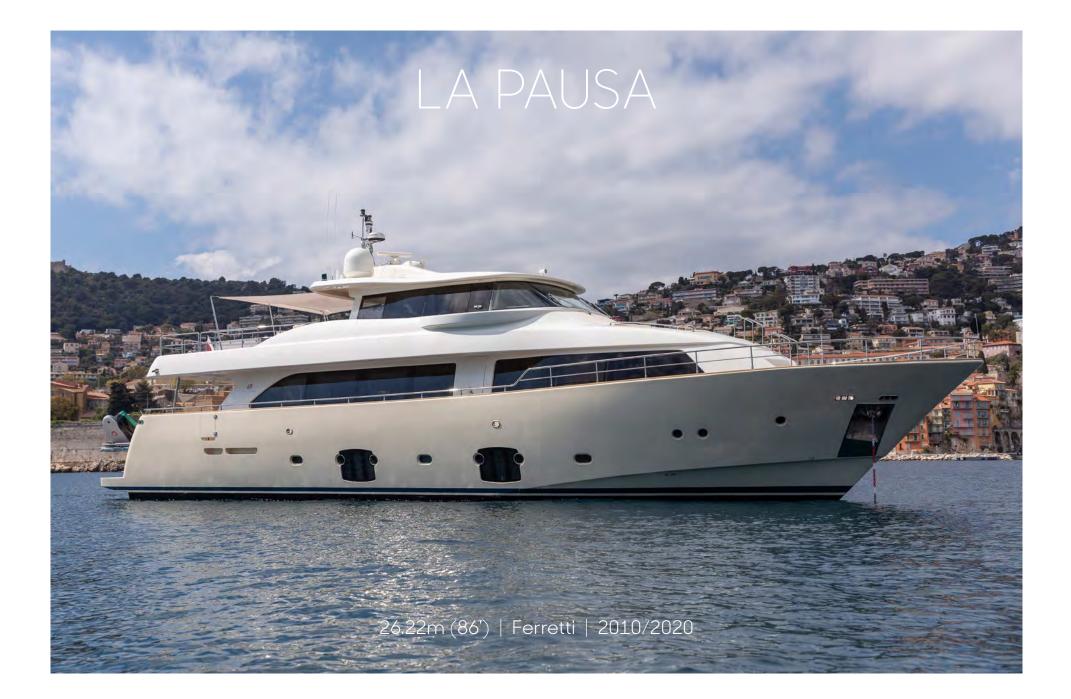

## SPECIFICATIONS

| DIMENSIONS                |                                       | Cruising Speed                                                                                        | 12 knots                          |
|---------------------------|---------------------------------------|-------------------------------------------------------------------------------------------------------|-----------------------------------|
| Length                    | 26.22m (86')                          | Stabilisers                                                                                           | At anchor and underway            |
| Beam                      | 6.93m (22'9')                         | Navigation                                                                                            | 60 nautical miles from safe haven |
| Draft                     | 2.16m (7'1')                          |                                                                                                       |                                   |
|                           |                                       | CERTIFICATIONS                                                                                        |                                   |
| GENERAL                   |                                       | Flag                                                                                                  | Malta                             |
| Year                      | 2010/2020                             | Port of Registry                                                                                      | Valletta                          |
| Builder                   | Ferretti                              | Class                                                                                                 | RINA                              |
| Exterior Design           | Zuccon Int. Project                   |                                                                                                       |                                   |
| Interior Design           | Zuccon Int. Project                   | TENDER AND TOYS                                                                                       |                                   |
| Hull Construction         | GRP                                   | - 4.8m Zodiac Yachtline tender 440 with 50HP (6 pax)                                                  |                                   |
| Superstructure            | GRP                                   | - 1 x Seabob F5 (2018)                                                                                |                                   |
| Gross Tonnage             | 91                                    | <ul><li>1 x Jobe Infinity Seascooter</li><li>1 x Carbon Biax Electric foil board (new 2022)</li></ul> |                                   |
|                           |                                       |                                                                                                       |                                   |
| ACCOMMODATION             |                                       | – 2 x Kayaks                                                                                          |                                   |
| Number of Cabins          | 5 – 1 Master Cabin, 1 VIP Cabin,      | – 2 x Paddle Surf Boards                                                                              |                                   |
|                           | 3 Twin Cabins (each with Pullman bed) | – $1 	ext{ x}$ Jobe Binar towable with soft top (4 pax)                                               |                                   |
| Total Guests              | 10                                    | – Water skis                                                                                          |                                   |
| Total Crew                | 4                                     | - Snorkeling equipment                                                                                |                                   |
| Guest capacity for events | 20                                    | - Fishing equipment                                                                                   |                                   |
| TECHNICAL INFORMATION     |                                       | VARIOUS                                                                                               |                                   |
| Engines                   | 2 x 1100hp (2,200hp) MAN V10 CR       | – Air Conditioning                                                                                    |                                   |
| Generators                | 2 Köhler generators 28kW with         | – WiFi                                                                                                |                                   |
|                           | soundproof casing                     |                                                                                                       |                                   |
| Fuel Capacity             | 12,000 litres                         | WEEKLY CHARTER RATES – MYBA TERMS                                                                     |                                   |
| Water Capacity            | 2,000 litres                          | €54,000 per week – High Season rate                                                                   |                                   |
| Fuel Consumption          | 150 litres per hour                   | €46,000 per week – Low Season rate                                                                    |                                   |
| Range                     | ,<br>1,500 nm @ 12 knots              |                                                                                                       |                                   |
| Maximum Speed             | 14 knots                              |                                                                                                       |                                   |
| •                         |                                       |                                                                                                       |                                   |