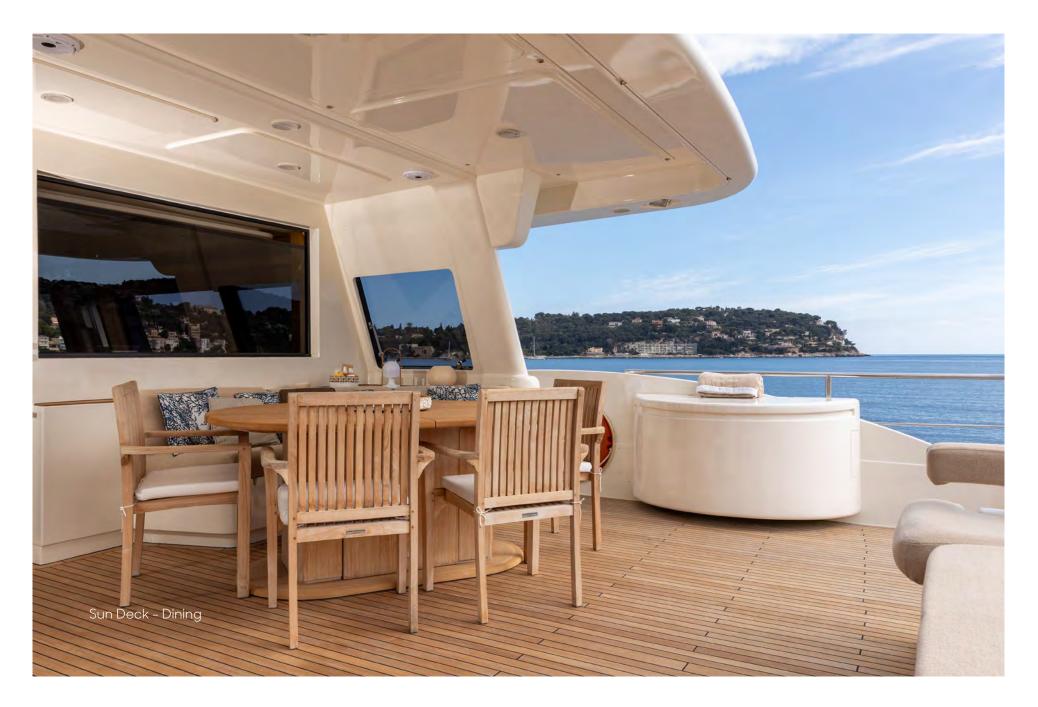

GENERAL ARRANGEMENT



FLY BRIDGE



MAIN DECK



LOWER DECK

## SPECIFICATIONS

| DIMENSIONS                |                                       | Cruising Speed                                                                                        | 12 knots                          |
|---------------------------|---------------------------------------|-------------------------------------------------------------------------------------------------------|-----------------------------------|
| Length                    | 26.22m (86')                          | Stabilisers                                                                                           | At anchor and underway            |
| Beam                      | 6.93m (22'9')