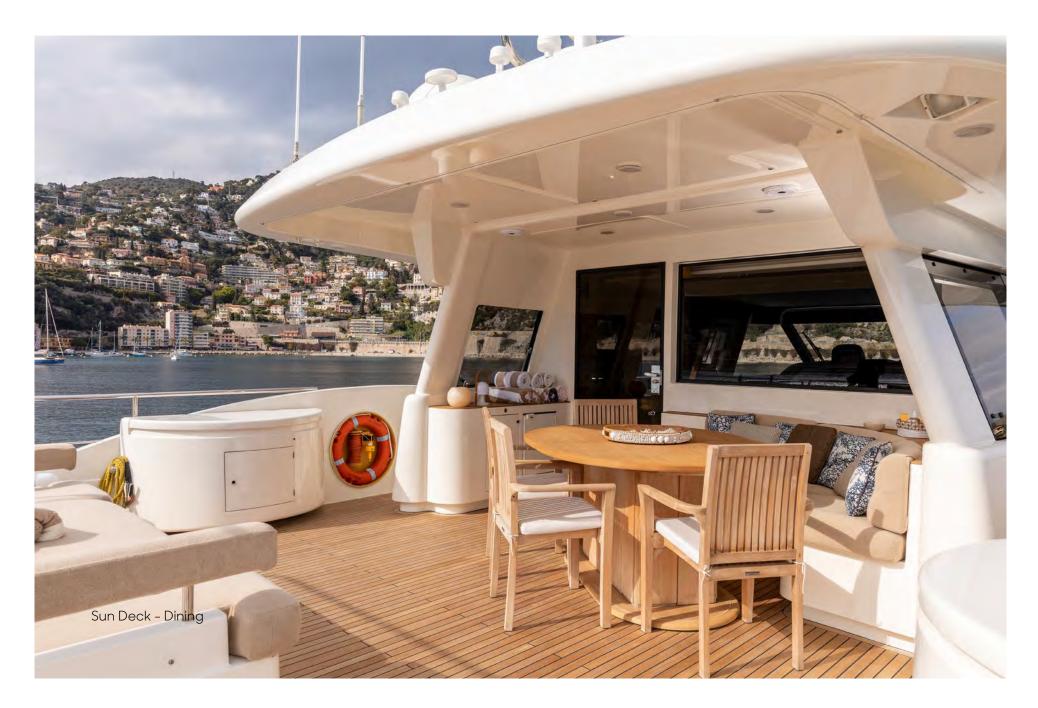

GENERAL ARRANGEMENT



FLY BRIDGE



MAIN DECK



LOWER DECK

## SPECIFICATIONS

| DIMENSIONS                |                                       | Cruising Speed                                                                                        | 12 knots                          |
|---------------------------|---------------------------------------|-------------------------------------------------------------------------------------------------------|-----------------------------------|
| Length                    | 26.22m (86')                          | Stabilisers                                                                                           | At anchor and underway            |
| Beam                      | 6.93m (22'9')