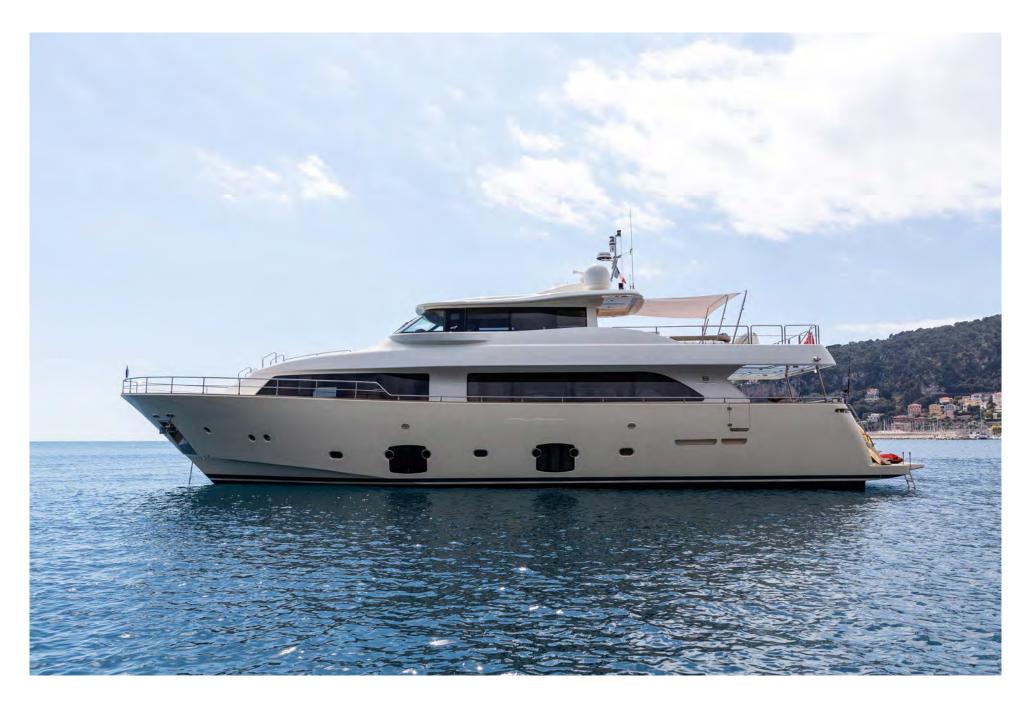

## SPECIFICATIONS

| DIMENSIONS                |                                       | Cruising Speed                                                                                        | 12 knots                          |
|---------------------------|---------------------------------------|-------------------------------------------------------------------------------------------------------|-----------------------------------|
| Length                    | 26.22m (86')                          | Stabilisers                                                                                           | At anchor and underway            |
| Beam                      | 6.93m (22'9')                         | Navigation                                                                                            | 60 nautical miles from safe haven |
| Draft                     | 2.16m (7'1')                          |                                                                                                       |                                   |
|                           |                                       | CERTIFICATIONS                                                                                        |                                   |
| GENERAL                   |                                       | Flag                                                                                                  | Malta                             |
| Year                      | 2010/2020                             | Port of Registry                                                                                      | Valletta                          |
| Builder                   | Ferretti                              | Class                                                                                                 | RINA                              |
| Exterior Design           | Zuccon Int. Project                   |                                                                                                       |                                   |
| Interior Design           | Zuccon Int. Project                   | TENDER AND TOYS                                                                                       |                                   |
| Hull Construction         | GRP                                   | - 4.8m Zodiac Yachtline tender 440 with 50HP (6 pax)                                                  |                                   |
| Superstructure            | GRP                                   | - 1 x Seabob F5 (2018)                                                                                |                                   |
| Gross Tonnage             | 91                                    | <ul><li>1 x Jobe Infinity Seascooter</li><li>1 x Carbon Biax Electric foil board (new 2022)</li></ul> |                                   |
|                           |                                       |                                                                                                       |                                   |
| ACCOMMODATION             |                                       | – 2 x Kayaks                                                                                          |                                   |
| Number of Cabins          | 5 – 1 Master Cabin, 1 VIP Cabin,      | – 2 x Paddle Surf Boards                                                                              |                                   |
|                           | 3 Twin Cabins (each with Pullman bed) | – $1 	ext{ x}$ Jobe Binar towable with soft top (4 pax)                                               |                                   |
| Total Guests              | 10                                    | – Water skis                                                                                          |                                   |
| Total Crew                | 4                                     | - Snorkeling equipment                                                                                |                                   |
| Guest capacity for events | 20                                    | - Fishing equipment                                                                                   |                                   |
| TECHNICAL INFORMATION     |                                       | VARIOUS                                                                                               |                                   |
| Engines                   | 2 x 1100hp (2,200hp) MAN V10 CR       | – Air Conditioning                                                                                    |                                   |
| Generators                | 2 Köhler generators 28kW with         | – WiFi                                                                                                |                                   |
|                           | soundproof casing                     |                                                                                                       |                                   |
| Fuel Capacity             | 12,000 litres                         | WEEKLY CHARTER RATES – MYBA TERMS                                                                     |                                   |
| Water Capacity            | 2,000 litres                          | €54,000 per week – High Season rate                                                                   |                                   |
| Fuel Consumption          | 150 litres per hour                   | €46,000 per week – Low Season rate                                                                    |                                   |
| Range                     | ,<br>1,500 nm @ 12 knots              |                                                                                                       |                                   |
| Maximum Speed             | 14 knots                              |                                                                                                       |                                   |
| •                         |                                       |                                                                                                       |                                   |