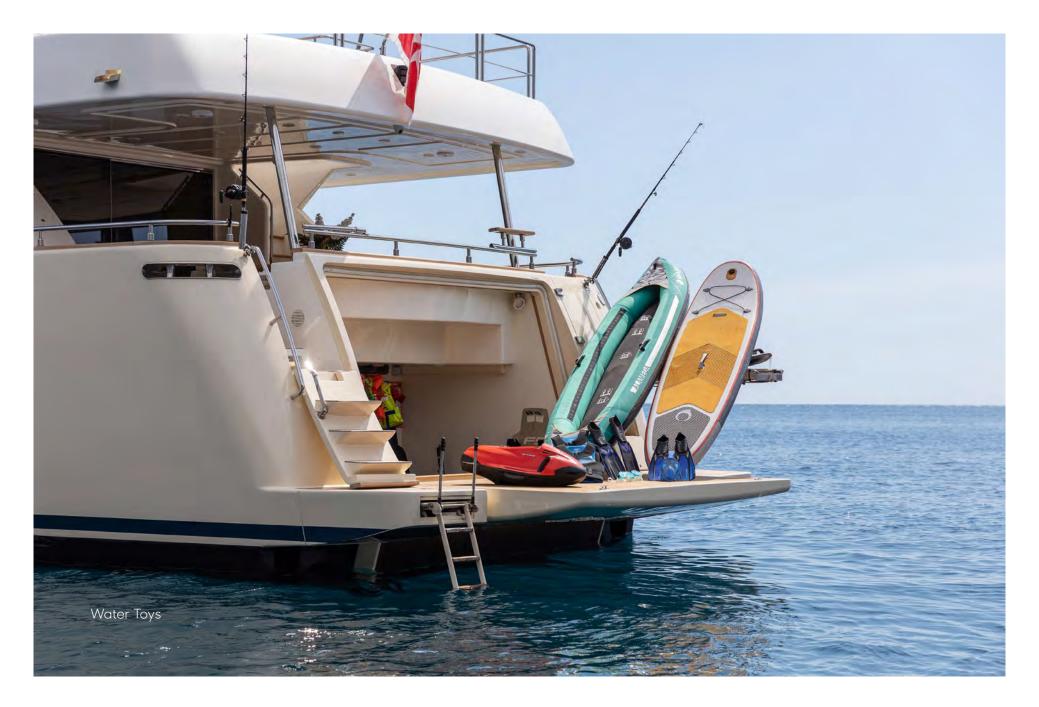

## SPECIFICATIONS

| DIMENSIONS                |                                       | Cruising Speed                                                                                        | 12 knots                          |
|---------------------------|---------------------------------------|-------------------------------------------------------------------------------------------------------|-----------------------------------|
| Length                    | 26.22m (86')                          | Stabilisers                                                                                           | At anchor and underway            |
| Beam                      | 6.93m (22'9')                         | Navigation                                                                                            | 60 nautical miles from safe haven |
| Draft                     | 2.16m (7'1')                          |                                                                                                       |                                   |
|                           |                                       | CERTIFICATIONS                                                                                        |                                   |
| GENERAL                   |                                       | Flag                                                                                                  | Malta                             |
| Year                      | 2010/2020                             | Port of Registry                                                                                      | Valletta                          |
| Builder                   | Ferretti                              | Class                                                                                                 | RINA                              |
| Exterior Design           | Zuccon Int. Project                   |                                                                                                       |                                   |
| Interior Design           | Zuccon Int. Project                   | TENDER AND TOYS                                                                                       |                                   |
| Hull Construction         | GRP                                   | - 4.8m Zodiac Yachtline tender 440 with 50HP (6 pax)                                                  |                                   |
| Superstructure            | GRP                                   | - 1 x Seabob F5 (2018)                                                                                |                                   |
| Gross Tonnage             | 91                                    | <ul><li>1 x Jobe Infinity Seascooter</li><li>1 x Carbon Biax Electric foil board (new 2022)</li></ul> |                                   |
|                           |                                       |                                                                                                       |                                   |
| ACCOMMODATION             |                                       | – 2 x Kayaks                                                                                          |                                   |
| Number of Cabins          | 5 – 1 Master Cabin, 1 VIP Cabin,      | – 2 x Paddle Surf Boards                                                                              |                                   |
|                           | 3 Twin Cabins (each with Pullman bed) | – $1 	ext{ x}$ Jobe Binar towable with soft top (4 pax)                                               |                                   |
| Total Guests              | 10                                    | – Water skis                                                                                          |                                   |
| Total Crew                | 4                                     | - Snorkeling equipment                                                                                |                                   |
| Guest capacity for events | 20                                    | - Fishing equipment                                                                                   |                                   |
| TECHNICAL INFORMATION     |                                       | VARIOUS                                                                                               |                                   |
| Engines                   | 2 x 1100hp (2,200hp) MAN V10 CR       | – Air Conditioning                                                                                    |                                   |
| Generators                | 2 Köhler generators 28kW with         | – WiFi                                                                                                |                                   |
|                           | soundproof casing                     |                                                                                                       |                                   |
| Fuel Capacity             | 12,000 litres                         | WEEKLY CHARTER RATES – MYBA TERMS                                                                     |                                   |
| Water Capacity            | 2,000 litres                          | €54,000 per week – High Season rate                                                                   |                                   |
| Fuel Consumption          | 150 litres per hour                   | €46,000 per week – Low Season rate                                                                    |                                   |
| Range                     | ,<br>1,500 nm @ 12 knots              |                                                                                                       |                                   |
| Maximum Speed             | 14 knots                              |                                                                                                       |                                   |
| •                         |                                       |                                                                                                       |                                   |