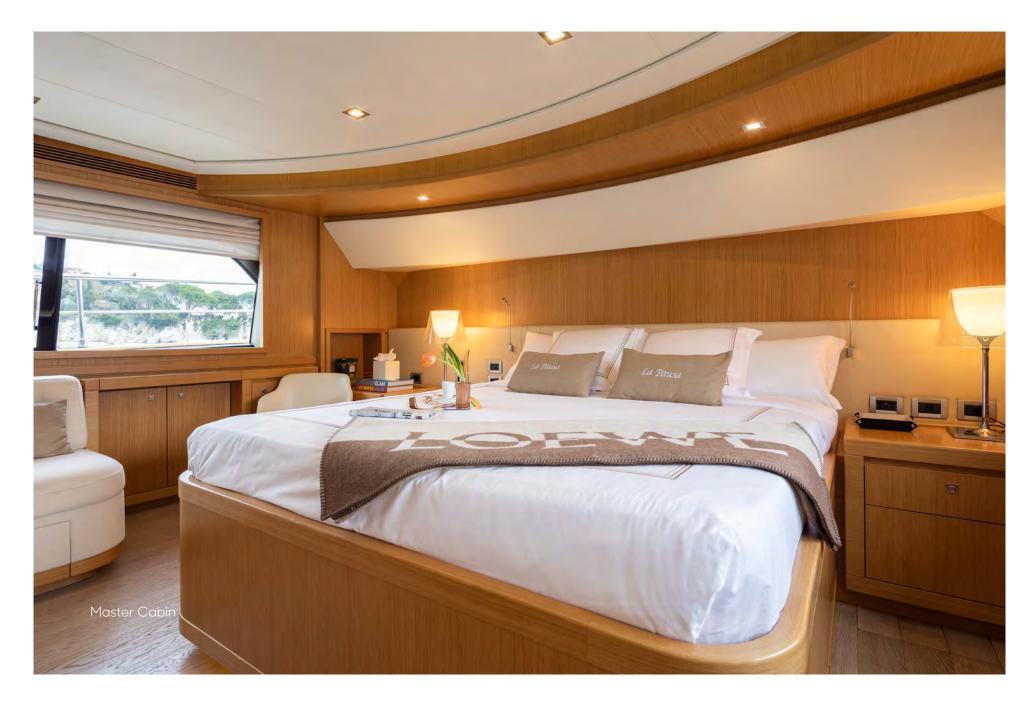

## SPECIFICATIONS

| DIMENSIONS                |                                       | Cruising Speed                                                                                        | 12 knots                          |
|---------------------------|---------------------------------------|-------------------------------------------------------------------------------------------------------|-----------------------------------|
| Length                    | 26.22m (86')                          | Stabilisers                                                                                           | At anchor and underway            |
| Beam                      | 6.93m (22'9')                         | Navigation                                                                                            | 60 nautical miles from safe haven |
| Draft                     | 2.16m (7'1')                          |                                                                                                       |                                   |
|                           |                                       | CERTIFICATIONS                                                                                        |                                   |
| GENERAL                   |                                       | Flag                                                                                                  | Malta                             |
| Year                      | 2010/2020                             | Port of Registry                                                                                      | Valletta                          |
| Builder                   | Ferretti                              | Class                                                                                                 | RINA                              |
| Exterior Design           | Zuccon Int. Project                   |                                                                                                       |                                   |
| Interior Design           | Zuccon Int. Project                   | TENDER AND TOYS                                                                                       |                                   |
| Hull Construction         | GRP                                   | - 4.8m Zodiac Yachtline tender 440 with 50HP (6 pax)                                                  |                                   |
| Superstructure            | GRP                                   | - 1 x Seabob F5 (2018)                                                                                |                                   |
| Gross Tonnage             | 91                                    | <ul><li>1 x Jobe Infinity Seascooter</li><li>1 x Carbon Biax Electric foil board (new 2022)</li></ul> |                                   |
|                           |                                       |                                                                                                       |                                   |
| ACCOMMODATION             |                                       | – 2 x Kayaks                                                                                          |                                   |
| Number of Cabins          | 5 – 1 Master Cabin, 1 VIP Cabin,      | – 2 x Paddle Surf Boards                                                                              |                                   |
|                           | 3 Twin Cabins (each with Pullman bed) | – $1 	ext{ x}$ Jobe Binar towable with soft top (4 pax)                                               |                                   |
| Total Guests              | 10                                    | – Water skis                                                                                          |                                   |
| Total Crew                | 4                                     | - Snorkeling equipment                                                                                |                                   |
| Guest capacity for events | 20                                    | - Fishing equipment                                                                                   |                                   |
| TECHNICAL INFORMATION     |                                       | VARIOUS                                                                                               |                                   |
| Engines                   | 2 x 1100hp (2,200hp) MAN V10 CR       | – Air Conditioning                                                                                    |                                   |
| Generators                | 2 Köhler generators 28kW with         | – WiFi                                                                                                |                                   |
|                           | soundproof casing                     |                                                                                                       |                                   |
| Fuel Capacity             | 12,000 litres                         | WEEKLY CHARTER RATES – MYBA TERMS                                                                     |                                   |
| Water Capacity            | 2,000 litres                          | €54,000 per week – High Season rate                                                                   |                                   |
| Fuel Consumption          | 150 litres per hour                   | €46,000 per week – Low Season rate                                                                    |                                   |
| Range                     | ,<br>1,500 nm @ 12 knots              |                                                                                                       |                                   |
| Maximum Speed             | 14 knots                              |                                                                                                       |                                   |
| •                         |                                       |                                                                                                       |                                   |