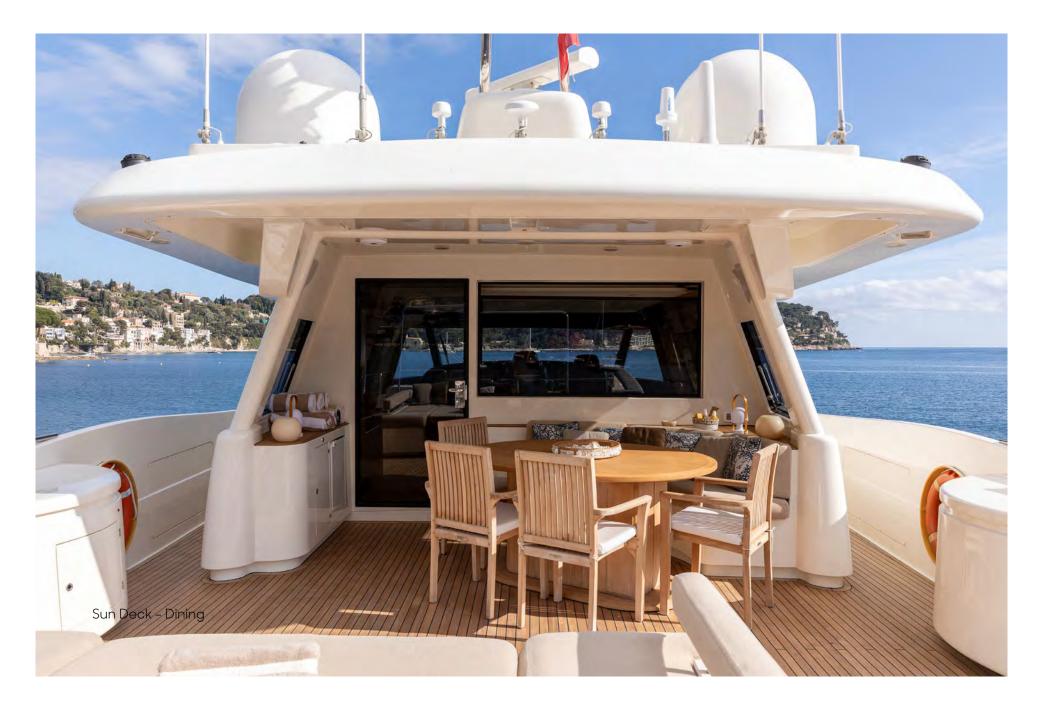

GENERAL ARRANGEMENT



FLY BRIDGE



MAIN DECK



LOWER DECK

## SPECIFICATIONS

| DIMENSIONS                |                                       | Cruising Speed                                                                                        | 12 knots                          |
|---------------------------|---------------------------------------|-------------------------------------------------------------------------------------------------------|-----------------------------------|
| Length                    | 26.22m (86')                          | Stabilisers                                                                                           | At anchor and underway            |
| Beam                      | 6.93m (22'9')