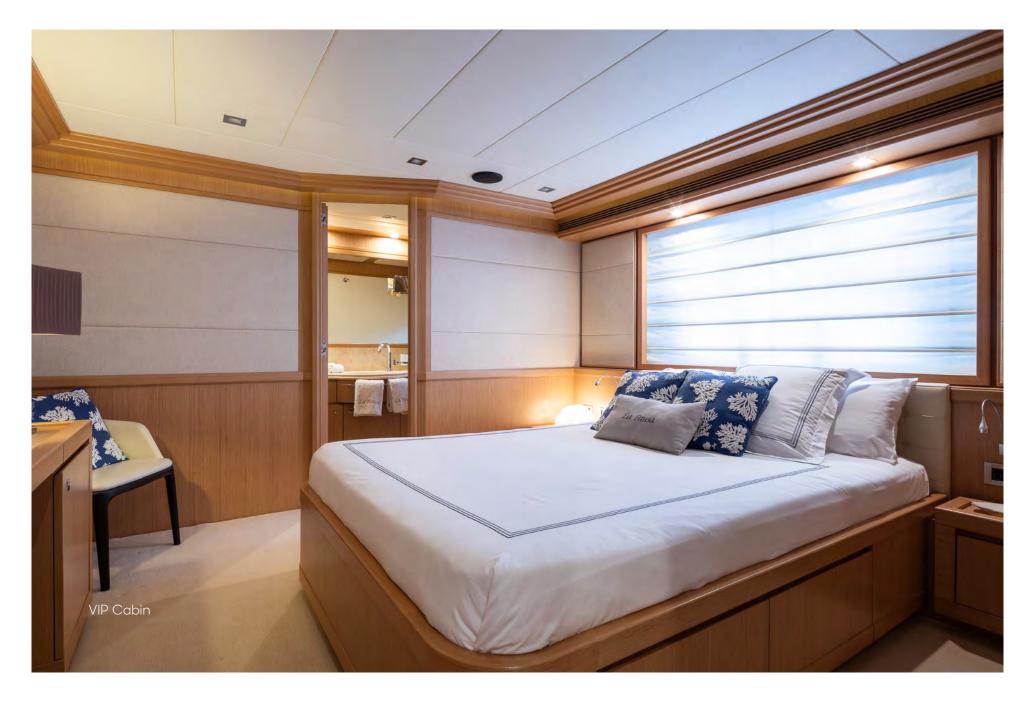

## SPECIFICATIONS

| DIMENSIONS                |                                       | Cruising Speed                                                                                        | 12 knots                          |
|---------------------------|---------------------------------------|-------------------------------------------------------------------------------------------------------|-----------------------------------|
| Length                    | 26.22m (86')                          | Stabilisers                                                                                           | At anchor and underway            |
| Beam                      | 6.93m (22'9')                         | Navigation                                                                                            | 60 nautical miles from safe haven |
| Draft                     | 2.16m (7'1')                          |                                                                                                       |                                   |
|                           |                                       | CERTIFICATIONS                                                                                        |                                   |
| GENERAL                   |                                       | Flag                                                                                                  | Malta                             |
| Year                      | 2010/2020                             | Port of Registry                                                                                      | Valletta                          |
| Builder                   | Ferretti                              | Class                                                                                                 | RINA                              |
| Exterior Design           | Zuccon Int. Project                   |                                                                                                       |                                   |
| Interior Design           | Zuccon Int. Project                   | TENDER AND TOYS                                                                                       |                                   |
| Hull Construction         | GRP                                   | - 4.8m Zodiac Yachtline tender 440 with 50HP (6 pax)                                                  |                                   |
| Superstructure            | GRP                                   | - 1 x Seabob F5 (2018)                                                                                |                                   |
| Gross Tonnage             | 91                                    | <ul><li>1 x Jobe Infinity Seascooter</li><li>1 x Carbon Biax Electric foil board (new 2022)</li></ul> |                                   |
|                           |                                       |                                                                                                       |                                   |
| ACCOMMODATION             |                                       | – 2 x Kayaks                                                                                          |                                   |
| Number of Cabins          | 5 – 1 Master Cabin, 1 VIP Cabin,      | – 2 x Paddle Surf Boards                                                                              |                                   |
|                           | 3 Twin Cabins (each with Pullman bed) | – $1 	ext{ x}$ Jobe Binar towable with soft top (4 pax)                                               |                                   |
| Total Guests              | 10                                    | – Water skis                                                                                          |                                   |
| Total Crew                | 4                                     | - Snorkeling equipment                                                                                |                                   |
| Guest capacity for events | 20                                    | - Fishing equipment                                                                                   |                                   |
| TECHNICAL INFORMATION     |                                       | VARIOUS                                                                                               |                                   |
| Engines                   | 2 x 1100hp (2,200hp) MAN V10 CR       | – Air Conditioning                                                                                    |                                   |
| Generators                | 2 Köhler generators 28kW with         | – WiFi                                                                                                |                                   |
|                           | soundproof casing                     |                                                                                                       |                                   |
| Fuel Capacity             | 12,000 litres                         | WEEKLY CHARTER RATES – MYBA TERMS                                                                     |                                   |
| Water Capacity            | 2,000 litres                          | €54,000 per week – High Season rate                                                                   |                                   |
| Fuel Consumption          | 150 litres per hour                   | €46,000 per week – Low Season rate                                                                    |                                   |
| Range                     | ,<br>1,500 nm @ 12 knots              |                                                                                                       |                                   |
| Maximum Speed             | 14 knots                              |                                                                                                       |                                   |
| •                         |                                       |                                                                                                       |                                   |