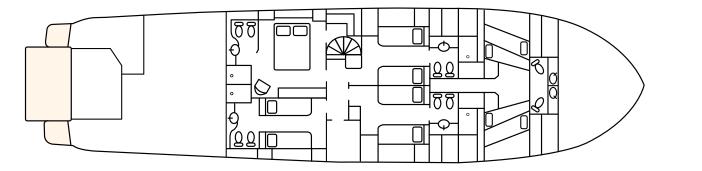

GENERAL ARRANGEMENT



FLY BRIDGE



MAIN DECK



LOWER DECK

## SPECIFICATIONS

| DIMENSIONS                |                                       | Cruising Speed                                                                                        | 12 knots                          |
|---------------------------|---------------------------------------|-------------------------------------------------------------------------------------------------------|-----------------------------------|
| Length                    | 26.22m (86')                          | Stabilisers                                                                                           | At anchor and underway            |
| Beam                      | 6.93m (22'9')                         | Navigation