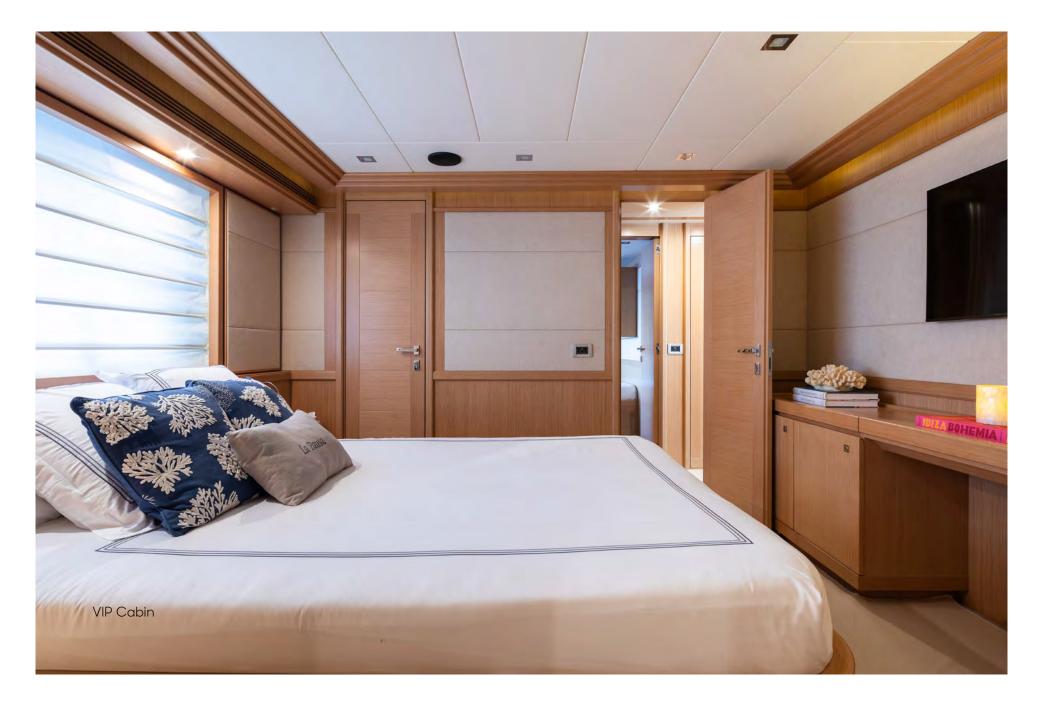

## SPECIFICATIONS

| DIMENSIONS                |                                       | Cruising Speed                                                                                        | 12 knots                          |
|---------------------------|---------------------------------------|-------------------------------------------------------------------------------------------------------|-----------------------------------|
| Length                    | 26.22m (86')                          | Stabilisers                                                                                           | At anchor and underway            |
| Beam                      | 6.93m (22'9')                         | Navigation                                                                                            | 60 nautical miles from safe haven |
| Draft                     | 2.16m (7'1')                          |                                                                                                       |                                   |
|                           |                                       | CERTIFICATIONS                                                                                        |                                   |
| GENERAL                   |                                       | Flag                                                                                                  | Malta                             |
| Year                      | 2010/2020                             | Port of Registry                                                                                      | Valletta                          |
| Builder                   | Ferretti                              | Class                                                                                                 | RINA                              |
| Exterior Design           | Zuccon Int. Project                   |                                                                                                       |                                   |
| Interior Design           | Zuccon Int. Project                   | TENDER AND TOYS                                                                                       |                                   |
| Hull Construction         | GRP                                   | - 4.8m Zodiac Yachtline tender 440 with 50HP (6 pax)                                                  |                                   |
| Superstructure            | GRP                                   | - 1 x Seabob F5 (2018)                                                                                |                                   |
| Gross Tonnage             | 91                                    | <ul><li>1 x Jobe Infinity Seascooter</li><li>1 x Carbon Biax Electric foil board (new 2022)</li></ul> |                                   |
|                           |                                       |                                                                                                       |                                   |
| ACCOMMODATION             |                                       | – 2 x Kayaks                                                                                          |                                   |
| Number of Cabins          | 5 – 1 Master Cabin, 1 VIP Cabin,      | – 2 x Paddle Surf Boards                                                                              |                                   |
|                           | 3 Twin Cabins (each with Pullman bed) | – $1 	ext{ x}$ Jobe Binar towable with soft top (4 pax)                                               |                                   |
| Total Guests              | 10                                    | – Water skis                                                                                          |                                   |
| Total Crew                | 4                                     | - Snorkeling equipment                                                                                |                                   |
| Guest capacity for events | 20                                    | - Fishing equipment                                                                                   |                                   |
| TECHNICAL INFORMATION     |                                       | VARIOUS                                                                                               |                                   |
| Engines                   | 2 x 1100hp (2,200hp) MAN V10 CR       | – Air Conditioning                                                                                    |                                   |
| Generators                | 2 Köhler generators 28kW with         | – WiFi                                                                                                |                                   |
|                           | soundproof casing                     |                                                                                                       |                                   |
| Fuel Capacity             | 12,000 litres                         | WEEKLY CHARTER RATES – MYBA TERMS                                                                     |                                   |
| Water Capacity            | 2,000 litres                          | €54,000 per week – High Season rate                                                                   |                                   |
| Fuel Consumption          | 150 litres per hour                   | €46,000 per week – Low Season rate                                                                    |                                   |
| Range                     | ,<br>1,500 nm @ 12 knots              |                                                                                                       |                                   |
| Maximum Speed             | 14 knots                              |                                                                                                       |                                   |
| •                         |                                       |                                                                                                       |                                   |