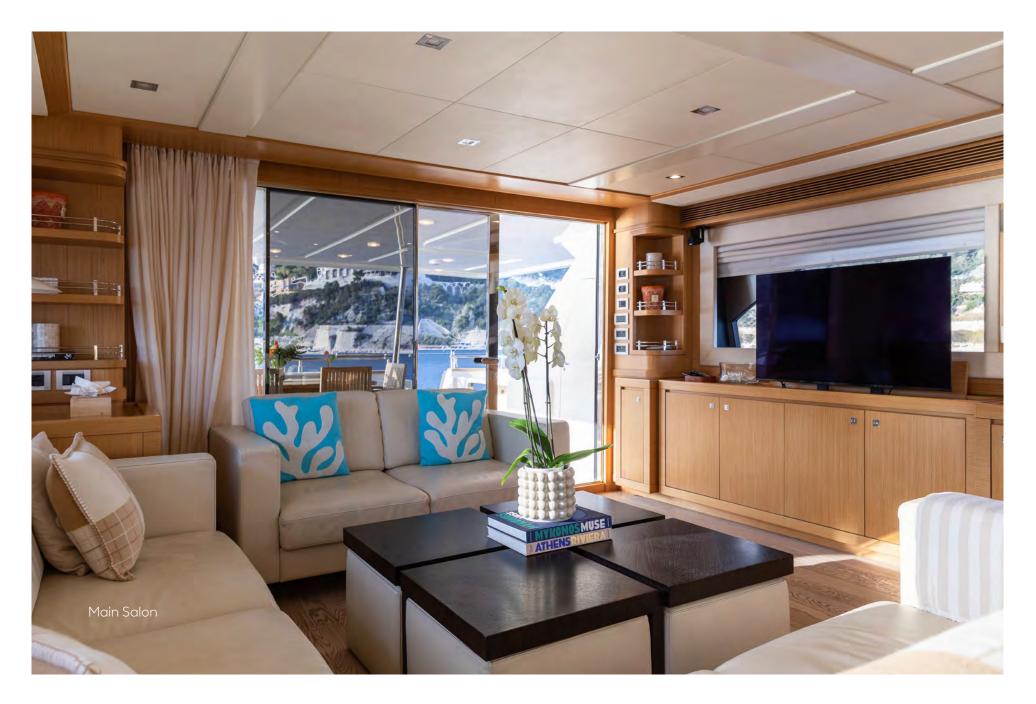

## SPECIFICATIONS

| DIMENSIONS                |                                       | Cruising Speed                                                                                        | 12 knots                          |
|---------------------------|---------------------------------------|-------------------------------------------------------------------------------------------------------|-----------------------------------|
| Length                    | 26.22m (86')                          | Stabilisers                                                                                           | At anchor and underway            |
| Beam                      | 6.93m (22'9')                         | Navigation                                                                                            | 60 nautical miles from safe haven |
| Draft                     | 2.16m (7'1')                          |                                                                                                       |                                   |
|                           |                                       | CERTIFICATIONS                                                                                        |                                   |
| GENERAL                   |                                       | Flag                                                                                                  | Malta                             |
| Year                      | 2010/2020                             | Port of Registry                                                                                      | Valletta                          |
| Builder                   | Ferretti                              | Class                                                                                                 | RINA                              |
| Exterior Design           | Zuccon Int. Project                   |                                                                                                       |                                   |
| Interior Design           | Zuccon Int. Project                   | TENDER AND TOYS                                                                                       |                                   |
| Hull Construction         | GRP                                   | - 4.8m Zodiac Yachtline tender 440 with 50HP (6 pax)                                                  |                                   |
| Superstructure            | GRP                                   | - 1 x Seabob F5 (2018)                                                                                |                                   |
| Gross Tonnage             | 91                                    | <ul><li>1 x Jobe Infinity Seascooter</li><li>1 x Carbon Biax Electric foil board (new 2022)</li></ul> |                                   |
|                           |                                       |                                                                                                       |                                   |
| ACCOMMODATION             |                                       | – 2 x Kayaks                                                                                          |                                   |
| Number of Cabins          | 5 – 1 Master Cabin, 1 VIP Cabin,      | – 2 x Paddle Surf Boards                                                                              |                                   |
|                           | 3 Twin Cabins (each with Pullman bed) | – $1 	ext{ x}$ Jobe Binar towable with soft top (4 pax)                                               |                                   |
| Total Guests              | 10                                    | – Water skis                                                                                          |                                   |
| Total Crew                | 4                                     | - Snorkeling equipment                                                                                |                                   |
| Guest capacity for events | 20                                    | - Fishing equipment                                                                                   |                                   |
| TECHNICAL INFORMATION     |                                       | VARIOUS                                                                                               |                                   |
| Engines                   | 2 x 1100hp (2,200hp) MAN V10 CR       | – Air Conditioning                                                                                    |                                   |
| Generators                | 2 Köhler generators 28kW with         | – WiFi                                                                                                |                                   |
|                           | soundproof casing                     |                                                                                                       |                                   |
| Fuel Capacity             | 12,000 litres                         | WEEKLY CHARTER RATES – MYBA TERMS                                                                     |                                   |
| Water Capacity            | 2,000 litres                          | €54,000 per week – High Season rate                                                                   |                                   |
| Fuel Consumption          | 150 litres per hour                   | €46,000 per week – Low Season rate                                                                    |                                   |
| Range                     | ,<br>1,500 nm @ 12 knots              |                                                                                                       |                                   |
| Maximum Speed             | 14 knots                              |                                                                                                       |                                   |
| •                         |                                       |                                                                                                       |                                   |