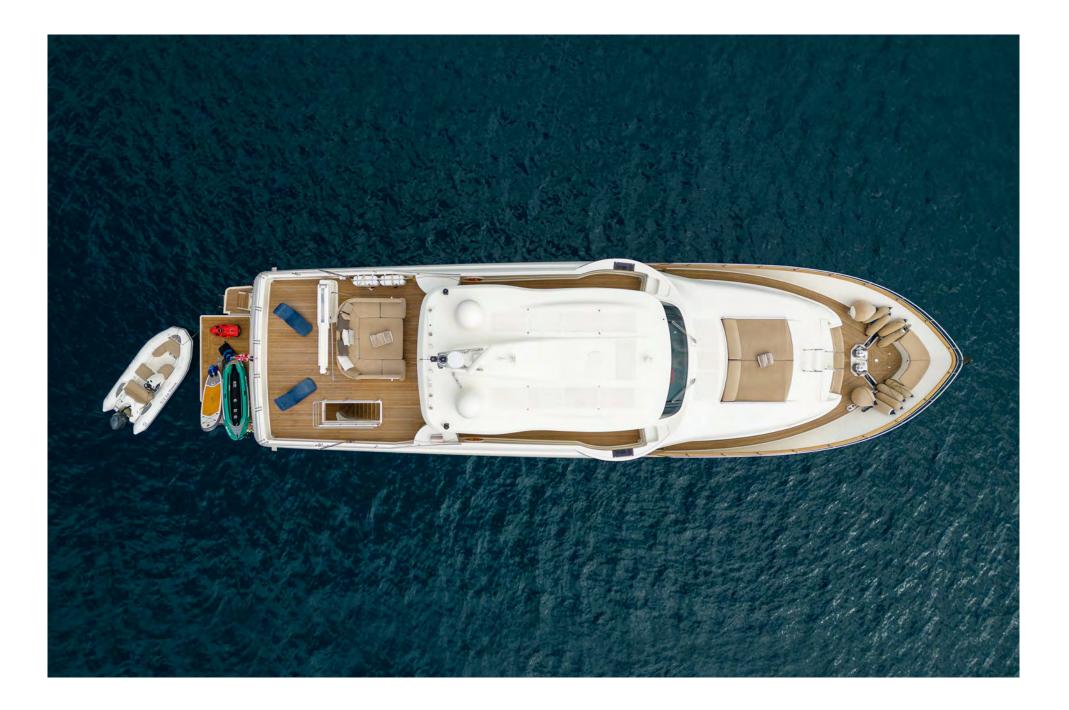

## SPECIFICATIONS

| DIMENSIONS                |                                       | Cruising Speed                                                                                        | 12 knots                          |
|---------------------------|---------------------------------------|-------------------------------------------------------------------------------------------------------|-----------------------------------|
| Length                    | 26.22m (86')                          | Stabilisers                                                                                           | At anchor and underway            |
| Beam                      | 6.93m (22'9')                         | Navigation                                                                                            | 60 nautical miles from safe haven |
| Draft                     | 2.16m (7'1')                          |                                                                                                       |                                   |
|                           |                                       | CERTIFICATIONS                                                                                        |                                   |
| GENERAL                   |                                       | Flag                                                                                                  | Malta                             |
| Year                      | 2010/2020                             | Port of Registry                                                                                      | Valletta                          |
| Builder                   | Ferretti                              | Class                                                                                                 | RINA                              |
| Exterior Design           | Zuccon Int. Project                   |                                                                                                       |                                   |
| Interior Design           | Zuccon Int. Project                   | TENDER AND TOYS                                                                                       |                                   |
| Hull Construction         | GRP                                   | - 4.8m Zodiac Yachtline tender 440 with 50HP (6 pax)                                                  |                                   |
| Superstructure            | GRP                                   | - 1 x Seabob F5 (2018)                                                                                |                                   |
| Gross Tonnage             | 91                                    | <ul><li>1 x Jobe Infinity Seascooter</li><li>1 x Carbon Biax Electric foil board (new 2022)</li></ul> |                                   |
|                           |                                       |                                                                                                       |                                   |
| ACCOMMODATION             |                                       | – 2 x Kayaks                                                                                          |                                   |
| Number of Cabins          | 5 – 1 Master Cabin, 1 VIP Cabin,      | – 2 x Paddle Surf Boards                                                                              |                                   |
|                           | 3 Twin Cabins (each with Pullman bed) | – $1 	ext{ x}$ Jobe Binar towable with soft top (4 pax)                                               |                                   |
| Total Guests              | 10                                    | – Water skis                                                                                          |                                   |
| Total Crew                | 4                                     | - Snorkeling equipment                                                                                |                                   |
| Guest capacity for events | 20                                    | - Fishing equipment                                                                                   |                                   |
| TECHNICAL INFORMATION     |                                       | VARIOUS                                                                                               |                                   |
| Engines                   | 2 x 1100hp (2,200hp) MAN V10 CR       | – Air Conditioning                                                                                    |                                   |
| Generators                | 2 Köhler generators 28kW with         | – WiFi                                                                                                |                                   |
|                           | soundproof casing                     |                                                                                                       |                                   |
| Fuel Capacity             | 12,000 litres                         | WEEKLY CHARTER RATES – MYBA TERMS                                                                     |                                   |
| Water Capacity            | 2,000 litres                          | €54,000 per week – High Season rate                                                                   |                                   |
| Fuel Consumption          | 150 litres per hour                   | €46,000 per week – Low Season rate                                                                    |                                   |
| Range                     | ,<br>1,500 nm @ 12 knots              |                                                                                                       |                                   |
| Maximum Speed             | 14 knots                              |                                                                                                       |                                   |
| •                         |                                       |                                                                                                       |                                   |