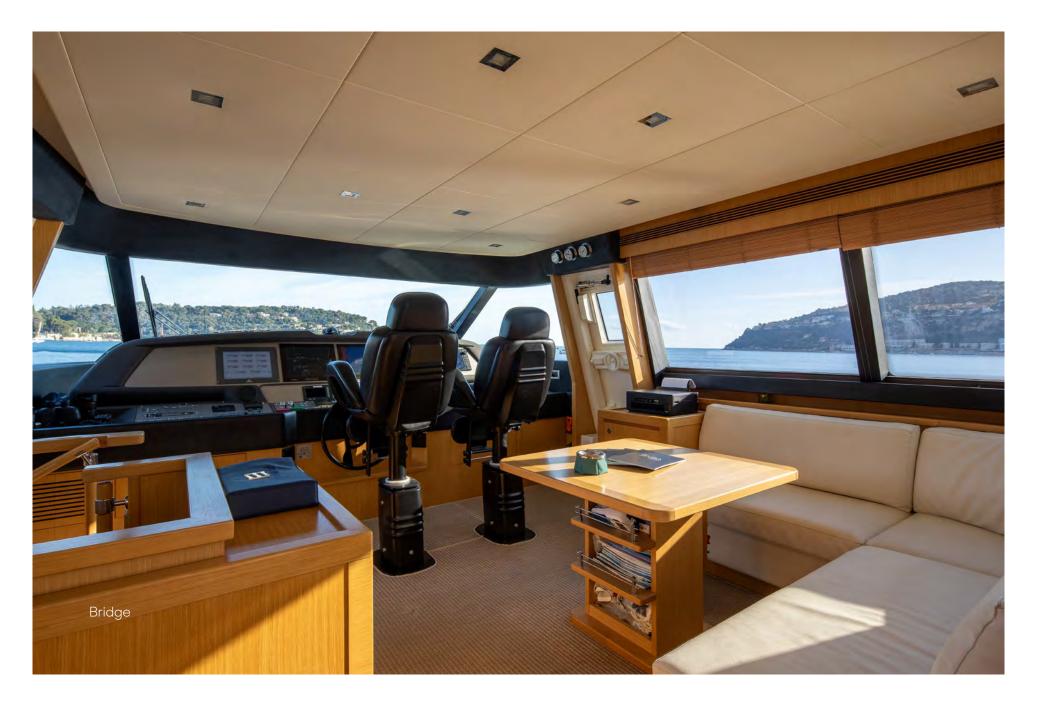

GENERAL ARRANGEMENT



FLY BRIDGE



MAIN DECK



LOWER DECK

## SPECIFICATIONS

| DIMENSIONS                |                                       | Cruising Speed                                                                                        | 12 knots                          |
|---------------------------|---------------------------------------|-------------------------------------------------------------------------------------------------------|-----------------------------------|
| Length                    | 26.22m (86')                          | Stabilisers                                                                                           | At anchor and underway            |
| Beam                      | 6.93m (22'9')                         | Navigation