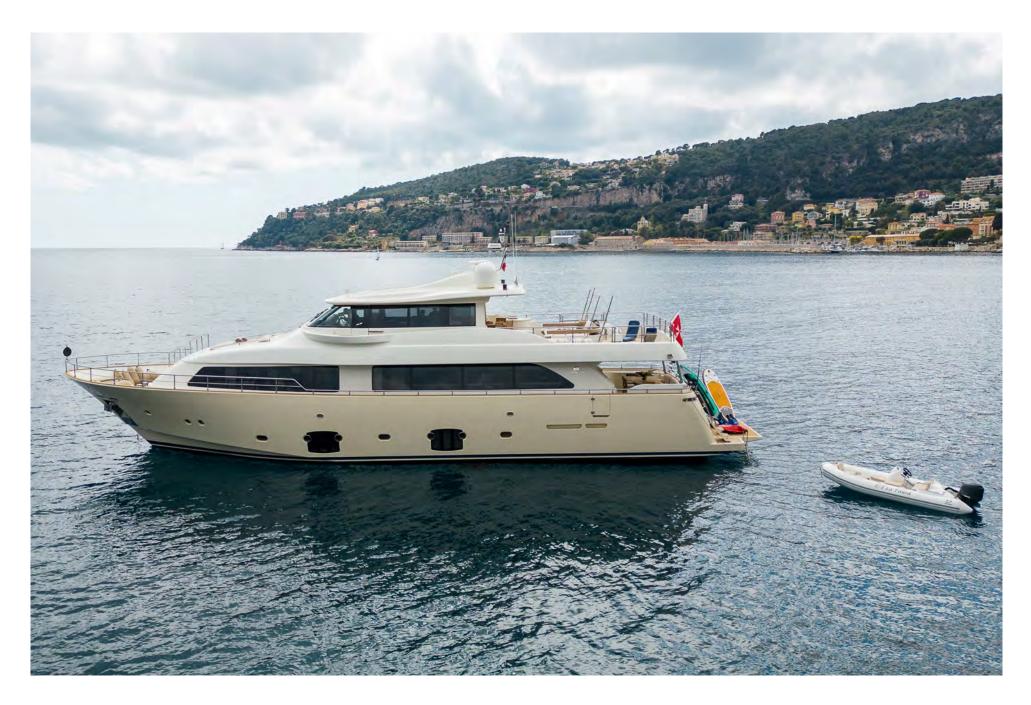

## SPECIFICATIONS

| DIMENSIONS                |                                       | Cruising Speed                                                                                        | 12 knots                          |
|---------------------------|---------------------------------------|-------------------------------------------------------------------------------------------------------|-----------------------------------|
| Length                    | 26.22m (86')                          | Stabilisers                                                                                           | At anchor and underway            |
| Beam                      | 6.93m (22'9')                         | Navigation                                                                                            | 60 nautical miles from safe haven |
| Draft                     | 2.16m (7'1')                          |                                                                                                       |                                   |
|                           |                                       | CERTIFICATIONS                                                                                        |                                   |
| GENERAL                   |                                       | Flag                                                                                                  | Malta                             |
| Year                      | 2010/2020                             | Port of Registry                                                                                      | Valletta                          |
| Builder                   | Ferretti                              | Class                                                                                                 | RINA                              |
| Exterior Design           | Zuccon Int. Project                   |                                                                                                       |                                   |
| Interior Design           | Zuccon Int. Project                   | TENDER AND TOYS                                                                                       |                                   |
| Hull Construction         | GRP                                   | - 4.8m Zodiac Yachtline tender 440 with 50HP (6 pax)                                                  |                                   |
| Superstructure            | GRP                                   | - 1 x Seabob F5 (2018)                                                                                |                                   |
| Gross Tonnage             | 91                                    | <ul><li>1 x Jobe Infinity Seascooter</li><li>1 x Carbon Biax Electric foil board (new 2022)</li></ul> |                                   |
|                           |                                       |                                                                                                       |                                   |
| ACCOMMODATION             |                                       | – 2 x Kayaks                                                                                          |                                   |
| Number of Cabins          | 5 – 1 Master Cabin, 1 VIP Cabin,      | – 2 x Paddle Surf Boards                                                                              |                                   |
|                           | 3 Twin Cabins (each with Pullman bed) | – $1 	ext{ x}$ Jobe Binar towable with soft top (4 pax)                                               |                                   |
| Total Guests              | 10                                    | – Water skis                                                                                          |                                   |
| Total Crew                | 4                                     | - Snorkeling equipment                                                                                |                                   |
| Guest capacity for events | 20                                    | - Fishing equipment                                                                                   |                                   |
| TECHNICAL INFORMATION     |                                       | VARIOUS                                                                                               |                                   |
| Engines                   | 2 x 1100hp (2,200hp) MAN V10 CR       | – Air Conditioning                                                                                    |                                   |
| Generators                | 2 Köhler generators 28kW with         | – WiFi                                                                                                |                                   |
|                           | soundproof casing                     |                                                                                                       |                                   |
| Fuel Capacity             | 12,000 litres                         | WEEKLY CHARTER RATES – MYBA TERMS                                                                     |                                   |
| Water Capacity            | 2,000 litres                          | €54,000 per week – High Season rate                                                                   |                                   |
| Fuel Consumption          | 150 litres per hour                   | €46,000 per week – Low Season rate                                                                    |                                   |
| Range                     | ,<br>1,500 nm @ 12 knots              |                                                                                                       |                                   |
| Maximum Speed             | 14 knots                              |                                                                                                       |                                   |
| •                         |                                       |                                                                                                       |                                   |