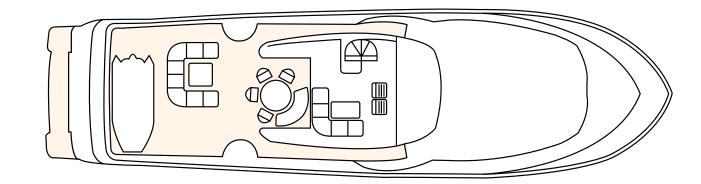

GENERAL ARRANGEMENT



FLY BRIDGE



MAIN DECK



LOWER DECK

## SPECIFICATIONS

| DIMENSIONS                |                                       | Cruising Speed                                                                                        | 12 knots                          |
|---------------------------|---------------------------------------|-------------------------------------------------------------------------------------------------------|-----------------------------------|
| Length                    | 26.22m (86')                          | Stabilisers                                                                                           | At anchor and underway            |
| Beam                      | 6.93m (22'9')                         | Navigation