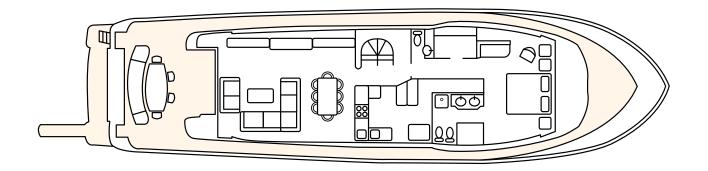

GENERAL ARRANGEMENT



FLY BRIDGE



MAIN DECK



LOWER DECK

## SPECIFICATIONS

| DIMENSIONS                |                                       | Cruising Speed                                                                                        | 12 knots                          |
|---------------------------|---------------------------------------|-------------------------------------------------------------------------------------------------------|-----------------------------------|
| Length                    | 26.22m (86')                          | Stabilisers                                                                                           | At anchor and underway            |
| Beam                      | 6.93m (22'9')                         | Navigation