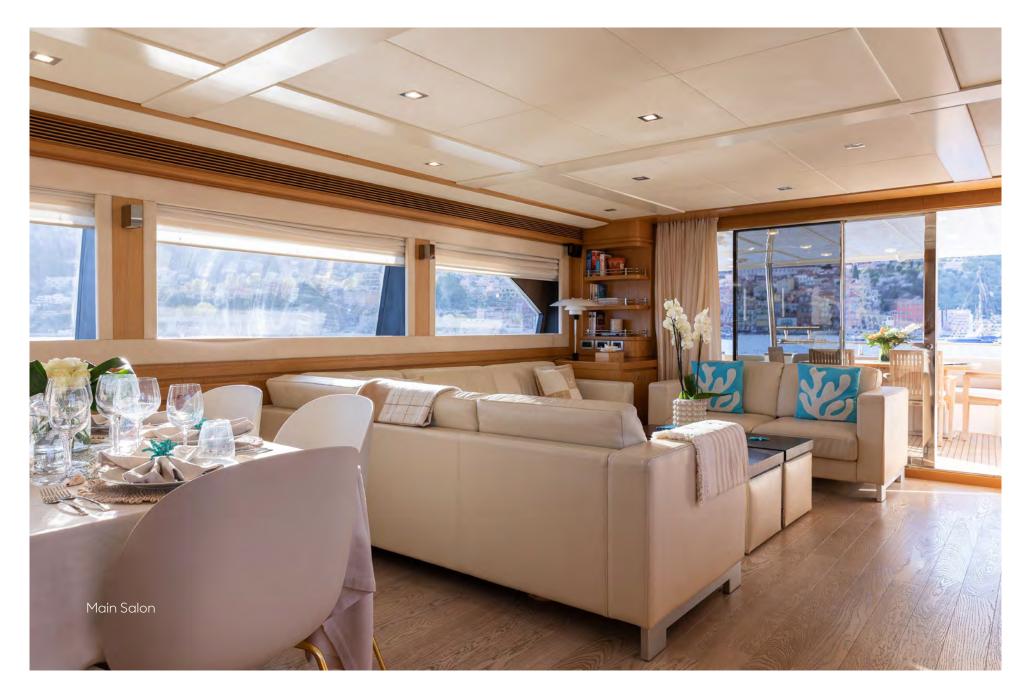

## SPECIFICATIONS

| DIMENSIONS                |                                       | Cruising Speed                                                                                        | 12 knots                          |
|---------------------------|---------------------------------------|-------------------------------------------------------------------------------------------------------|-----------------------------------|
| Length                    | 26.22m (86')                          | Stabilisers                                                                                           | At anchor and underway            |
| Beam                      | 6.93m (22'9')                         | Navigation                                                                                            | 60 nautical miles from safe haven |
| Draft                     | 2.16m (7'1')                          |                                                                                                       |                                   |
|                           |                                       | CERTIFICATIONS                                                                                        |                                   |
| GENERAL                   |                                       | Flag                                                                                                  | Malta                             |
| Year                      | 2010/2020                             | Port of Registry                                                                                      | Valletta                          |
| Builder                   | Ferretti                              | Class                                                                                                 | RINA                              |
| Exterior Design           | Zuccon Int. Project                   |                                                                                                       |                                   |
| Interior Design           | Zuccon Int. Project                   | TENDER AND TOYS                                                                                       |                                   |
| Hull Construction         | GRP                                   | - 4.8m Zodiac Yachtline tender 440 with 50HP (6 pax)                                                  |                                   |
| Superstructure            | GRP                                   | - 1 x Seabob F5 (2018)                                                                                |                                   |
| Gross Tonnage             | 91                                    | <ul><li>1 x Jobe Infinity Seascooter</li><li>1 x Carbon Biax Electric foil board (new 2022)</li></ul> |                                   |
|                           |                                       |                                                                                                       |                                   |
| ACCOMMODATION             |                                       | – 2 x Kayaks                                                                                          |                                   |
| Number of Cabins          | 5 – 1 Master Cabin, 1 VIP Cabin,      | – 2 x Paddle Surf Boards                                                                              |                                   |
|                           | 3 Twin Cabins (each with Pullman bed) | – $1 	ext{ x}$ Jobe Binar towable with soft top (4 pax)                                               |                                   |
| Total Guests              | 10                                    | – Water skis                                                                                          |                                   |
| Total Crew                | 4                                     | - Snorkeling equipment                                                                                |                                   |
| Guest capacity for events | 20                                    | - Fishing equipment                                                                                   |                                   |
| TECHNICAL INFORMATION     |                                       | VARIOUS                                                                                               |                                   |
| Engines                   | 2 x 1100hp (2,200hp) MAN V10 CR       | – Air Conditioning                                                                                    |                                   |
| Generators                | 2 Köhler generators 28kW with         | – WiFi                                                                                                |                                   |
|                           | soundproof casing                     |                                                                                                       |                                   |
| Fuel Capacity             | 12,000 litres                         | WEEKLY CHARTER RATES – MYBA TERMS                                                                     |                                   |
| Water Capacity            | 2,000 litres                          | €54,000 per week – High Season rate                                                                   |                                   |
| Fuel Consumption          | 150 litres per hour                   | €46,000 per week – Low Season rate                                                                    |                                   |
| Range                     | ,<br>1,500 nm @ 12 knots              |                                                                                                       |                                   |
| Maximum Speed             | 14 knots                              |                                                                                                       |                                   |
| •                         |                                       |                                                                                                       |                                   |