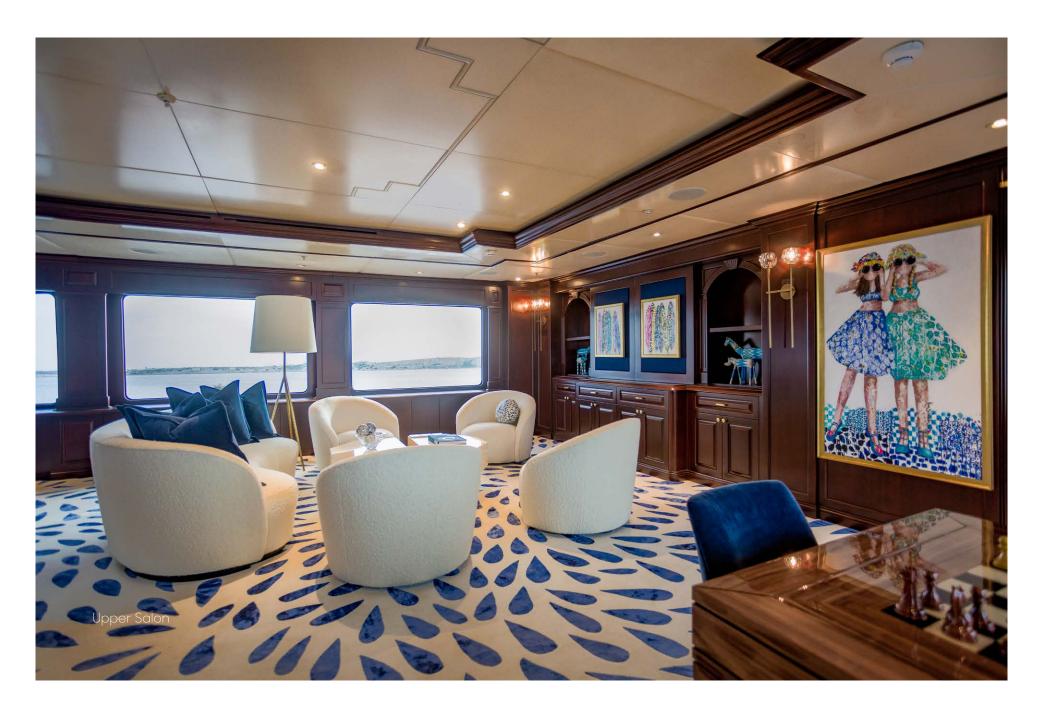

## **Specifications**

| Dimensions         |                              | Certifications                              |                         | Toys                              |
|--------------------|------------------------------|---------------------------------------------|-------------------------|-----------------------------------|
| Length             | 55m (180' 5")                | Flag                                        | Cayman Islands          | – 2 x Wave Runner                 |
| Beam               | 10.01m (32' 10")             | Port of Registry                            | George Town             | – 1 x Jet Ski                     |
| Draft              | 3.5m (11' 6")                |                                             |                         | - 3 x E-Foil                      |
|                    |                              | Technical Information                       |                         | – 1 x Flite Scooter               |
| General            |                              | Engines                                     | 2 x Caterpillar 1,645hp | - Waterslide (30ft)               |
| Year               | 2006/2023                    | Generators                                  | 2 x John Deere (222kW)  | - Inflatable Beach Club (20x50ft) |
| Builder            | Trinity Yachts               | Range                                       | 4,000 nm                | - Deep Sea & Fly Fishing          |
| Naval Architect    | Trinity Yachts               | Maximum Speed                               | 15.5 knots              | - Spear Fishing                   |
| Exterior Design    | Trinity Yachts               | Cruising Speed                              | 12 knots                | - Seabob                          |
| Interior Design    | N/A                          | Stabilizers                                 | At anchor and underway  | - Scuba center                    |
| Hull Construction  | Steel                        |                                             |                         | - Kiteboards                      |
| Hull Configuration | Displacement                 | Tenders                                     |                         | - Surfboards                      |
| Gross Tonnage      | 860                          | - 32' Intrepid Tender<br>- Secondary Tender |                         | - Wake-surf boards                |
|                    |                              |                                             |                         | - Standup paddleboards            |
| Accommodation      |                              |                                             |                         | - Kayaks                          |
| Number of Cabins   | 2 Full Beam Master Suites    | General  - Air Conditioning - WiFi          |                         | - 5 x Rad E-bikes                 |
|                    | 1 VIP Cabin, 3 Double Cabins |                                             |                         |                                   |
|                    | 1 Twin Cabin                 |                                             |                         | Charter Rates - Myba Terms        |
| Total Guests       | 12                           | - Deck Jacuzzi                              |                         | €310,000 per week - High Season   |
| Total Crew         | 13                           | - Gym / Exercise Equipment                  |                         | €270,000 per week – Low Season    |