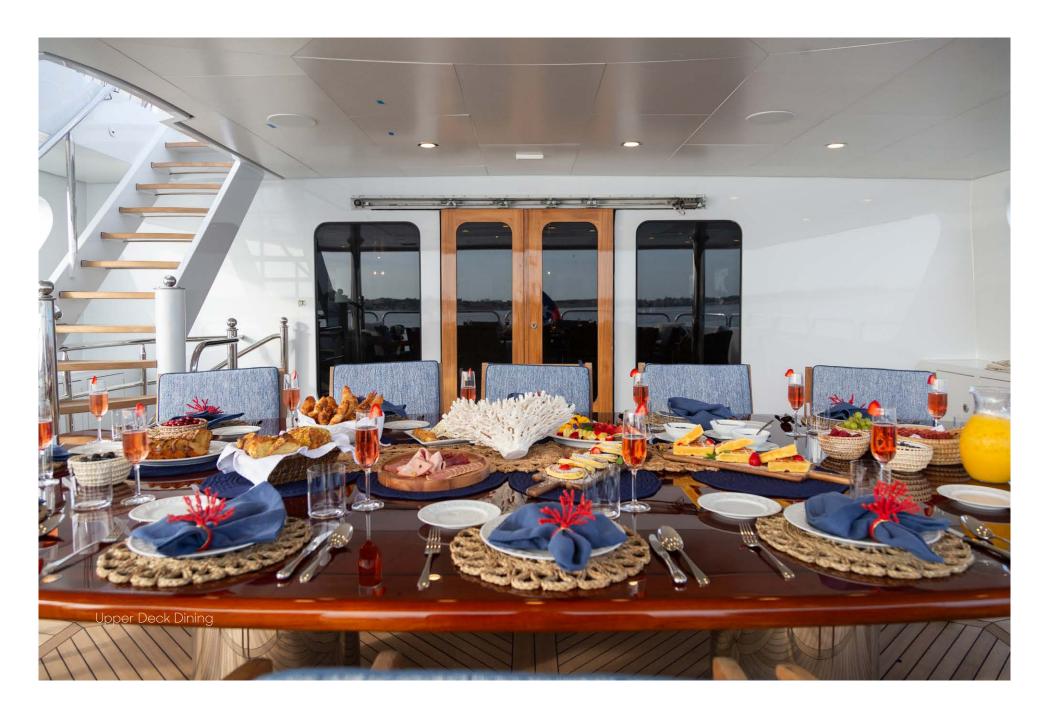

## **Specifications**

| Dimensions         |                              | Certifications                              |                         | Toys                              |
|--------------------|------------------------------|---------------------------------------------|-------------------------|-----------------------------------|
| Length             | 55m (180' 5")                | Flag                                        | Cayman Islands          | – 2 x Wave Runner                 |
| Beam               | 10.01m (32' 10")             | Port of Registry                            | George Town             | – 1 x Jet Ski                     |
| Draft              | 3.5m (11' 6")                |                                             |                         | - 3 x E-Foil                      |
|                    |                              | Technical Information                       |                         | – 1 x Flite Scooter               |
| General            |                              | Engines                                     | 2 x Caterpillar 1,645hp | - Waterslide (30ft)               |
| Year               | 2006/2023                    | Generators                                  | 2 x John Deere (222kW)  | - Inflatable Beach Club (20x50ft) |
| Builder            | Trinity Yachts               | Range                                       | 4,000 nm                | - Deep Sea & Fly Fishing          |
| Naval Architect    | Trinity Yachts               | Maximum Speed                               | 15.5 knots              | - Spear Fishing                   |
| Exterior Design    | Trinity Yachts               | Cruising Speed                              | 12 knots                | - Seabob                          |
| Interior Design    | N/A                          | Stabilizers                                 | At anchor and underway  | - Scuba center                    |
| Hull Construction  | Steel                        |                                             |                         | - Kiteboards                      |
| Hull Configuration | Displacement                 | Tenders                                     |                         | - Surfboards                      |
| Gross Tonnage      | 860                          | - 32' Intrepid Tender<br>- Secondary Tender |                         | - Wake-surf boards                |
|                    |                              |                                             |                         | - Standup paddleboards            |
| Accommodation      |                              |                                             |                         | - Kayaks                          |
| Number of Cabins   | 2 Full Beam Master Suites    | General  - Air Conditioning - WiFi          |                         | - 5 x Rad E-bikes                 |
|                    | 1 VIP Cabin, 3 Double Cabins |                                             |                         |                                   |
|                    | 1 Twin Cabin                 |                                             |                         | Charter Rates - Myba Terms        |
| Total Guests       | 12                           | - Deck Jacuzzi                              |                         | €310,000 per week - High Season   |
| Total Crew         | 13                           | - Gym / Exercise Equipment                  |                         | €270,000 per week – Low Season    |