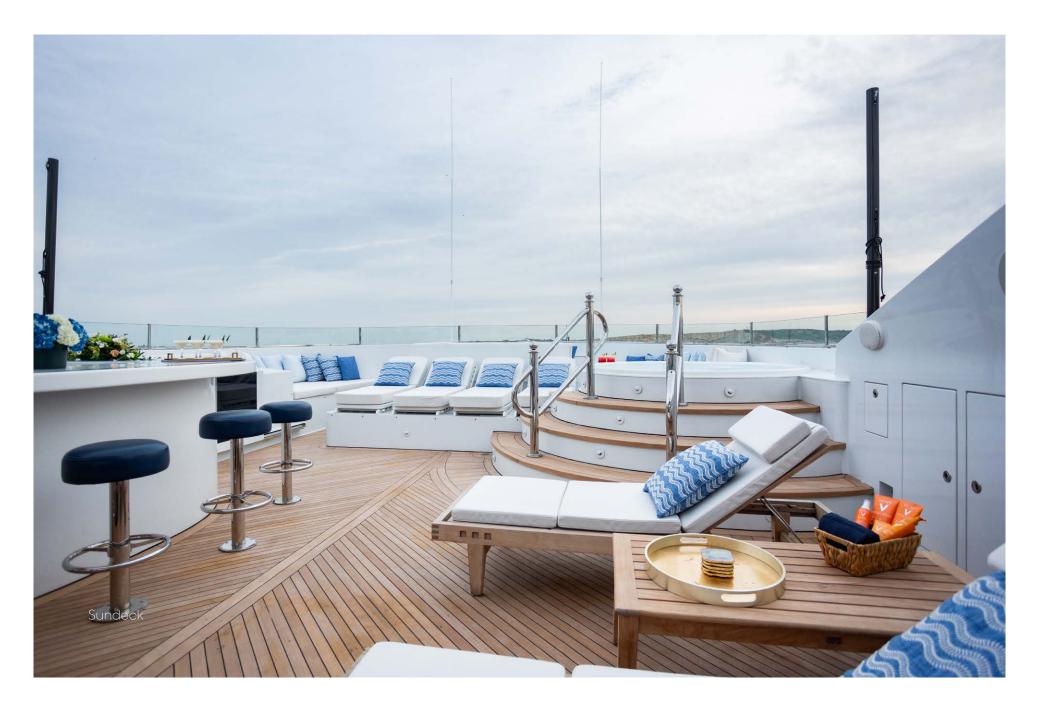

## **Specifications**

| Dimensions         |                              | Certifications                              |                         | Toys                              |
|--------------------|------------------------------|---------------------------------------------|-------------------------|-----------------------------------|
| Length             | 55m (180' 5")                | Flag                                        | Cayman Islands          | – 2 x Wave Runner                 |
| Beam               | 10.01m (32' 10")             | Port of Registry                            | George Town             | – 1 x Jet Ski                     |
| Draft              | 3.5m (11' 6")                |                                             |                         | - 3 x E-Foil                      |
|                    |                              | Technical Information                       |                         | – 1 x Flite Scooter               |
| General            |                              | Engines                                     | 2 x Caterpillar 1,645hp | - Waterslide (30ft)               |
| Year               | 2006/2023                    | Generators                                  | 2 x John Deere (222kW)  | - Inflatable Beach Club (20x50ft) |
| Builder            | Trinity Yachts               | Range                                       | 4,000 nm                | - Deep Sea & Fly Fishing          |
| Naval Architect    | Trinity Yachts               | Maximum Speed                               | 15.5 knots              | - Spear Fishing                   |
| Exterior Design    | Trinity Yachts               | Cruising Speed                              | 12 knots                | - Seabob                          |
| Interior Design    | N/A                          | Stabilizers                                 | At anchor and underway  | - Scuba center                    |
| Hull Construction  | Steel                        |                                             |                         | - Kiteboards                      |
| Hull Configuration | Displacement                 | Tenders                                     |                         | - Surfboards                      |
| Gross Tonnage      | 860                          | - 32' Intrepid Tender<br>- Secondary Tender |                         | - Wake-surf boards                |
|                    |                              |                                             |                         | - Standup paddleboards            |
| Accommodation      |                              |                                             |                         | - Kayaks                          |
| Number of Cabins   | 2 Full Beam Master Suites    | General  - Air Conditioning - WiFi          |                         | - 5 x Rad E-bikes                 |
|                    | 1 VIP Cabin, 3 Double Cabins |                                             |                         |                                   |
|                    | 1 Twin Cabin                 |                                             |                         | Charter Rates - Myba Terms        |
| Total Guests       | 12                           | - Deck Jacuzzi                              |                         | €310,000 per week - High Season   |
| Total Crew         | 13                           | - Gym / Exercise Equipment                  |                         | €270,000 per week – Low Season    |