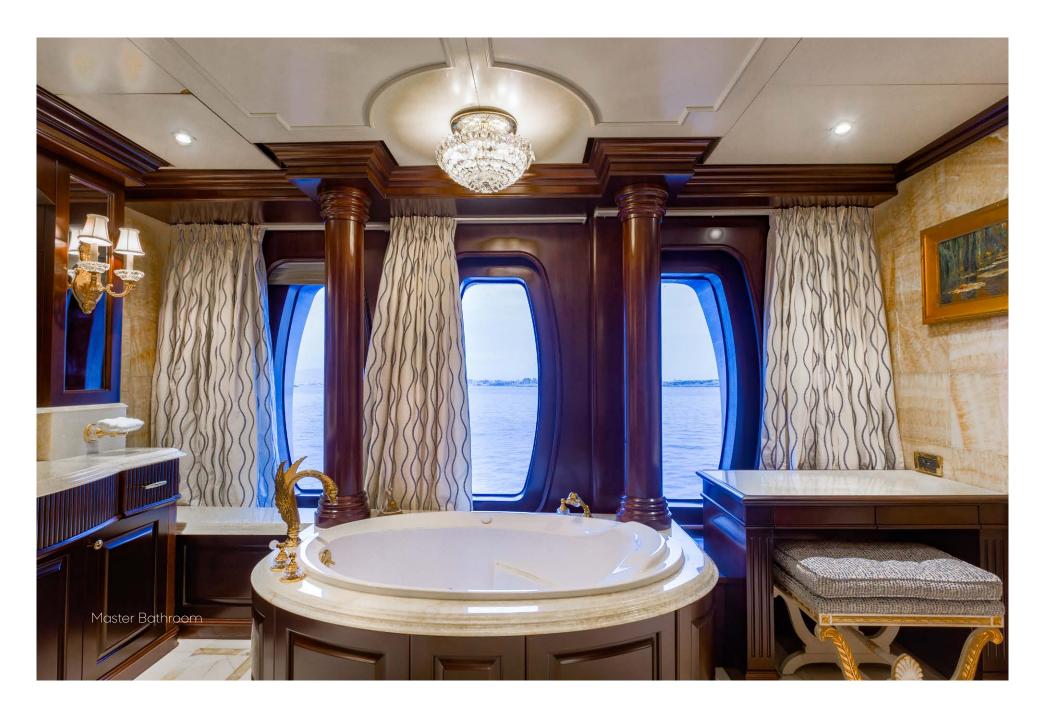

## **Specifications**

| Dimensions         |                              | Certifications                              |                         | Toys                              |
|--------------------|------------------------------|---------------------------------------------|-------------------------|-----------------------------------|
| Length             | 55m (180' 5")                | Flag                                        | Cayman Islands          | – 2 x Wave Runner                 |
| Beam               | 10.01m (32' 10")             | Port of Registry                            | George Town             | – 1 x Jet Ski                     |
| Draft              | 3.5m (11' 6")                |                                             |