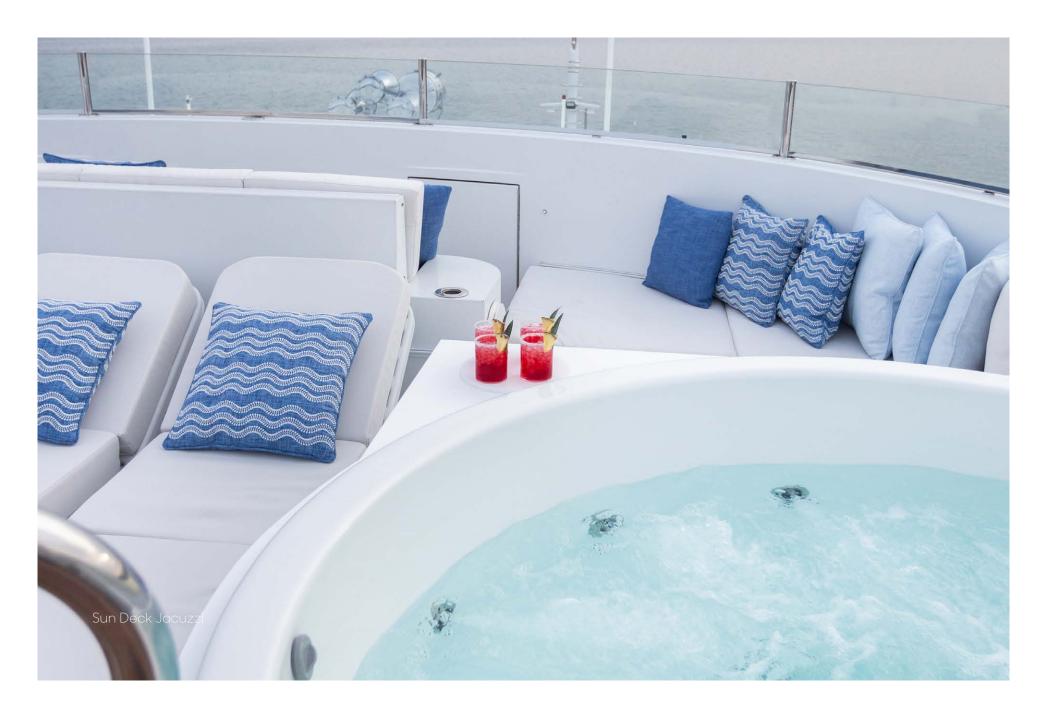

## **Specifications**

| Dimensions         |                              | Certifications                              |                         | Toys                              |
|--------------------|------------------------------|---------------------------------------------|-------------------------|-----------------------------------|
| Length             | 55m (180' 5")                | Flag                                        | Cayman Islands          | – 2 x Wave Runner                 |
| Beam               | 10.01m (32' 10")             | Port of Registry                            | George Town             | – 1 x Jet Ski                     |
| Draft              | 3.5m (11' 6")                |                                             |                         | - 3 x E-Foil                      |
|                    |                              | Technical Information                       |                         | – 1 x Flite Scooter               |
| General            |                              | Engines                                     | 2 x Caterpillar 1,645hp | - Waterslide (30ft)               |
| Year               | 2006/2023                    | Generators                                  | 2 x John Deere (222kW)  | - Inflatable Beach Club (20x50ft) |
| Builder            | Trinity Yachts               | Range                                       | 4,000 nm                | - Deep Sea & Fly Fishing          |
| Naval Architect    | Trinity Yachts               | Maximum Speed                               | 15.5 knots              | - Spear Fishing                   |
| Exterior Design    | Trinity Yachts               | Cruising Speed                              | 12 knots                | - Seabob                          |
| Interior Design    | N/A                          | Stabilizers                                 | At anchor and underway  | - Scuba center                    |
| Hull Construction  | Steel                        |                                             |                         | - Kiteboards                      |
| Hull Configuration | Displacement                 | Tenders                                     |                         | - Surfboards                      |
| Gross Tonnage      | 860                          | - 32' Intrepid Tender<br>- Secondary Tender |                         | - Wake-surf boards                |
|                    |                              |                                             |                         | - Standup paddleboards            |
| Accommodation      |                              |                                             |                         | - Kayaks                          |
| Number of Cabins   | 2 Full Beam Master Suites    | General  - Air Conditioning - WiFi          |                         | - 5 x Rad E-bikes                 |
|                    | 1 VIP Cabin, 3 Double Cabins |                                             |                         |                                   |
|                    | 1 Twin Cabin                 |                                             |                         | Charter Rates - Myba Terms        |
| Total Guests       | 12                           | - Deck Jacuzzi                              |                         | €310,000 per week - High Season   |
| Total Crew         | 13                           | - Gym / Exercise Equipment                  |                         | €270,000 per week – Low Season    |