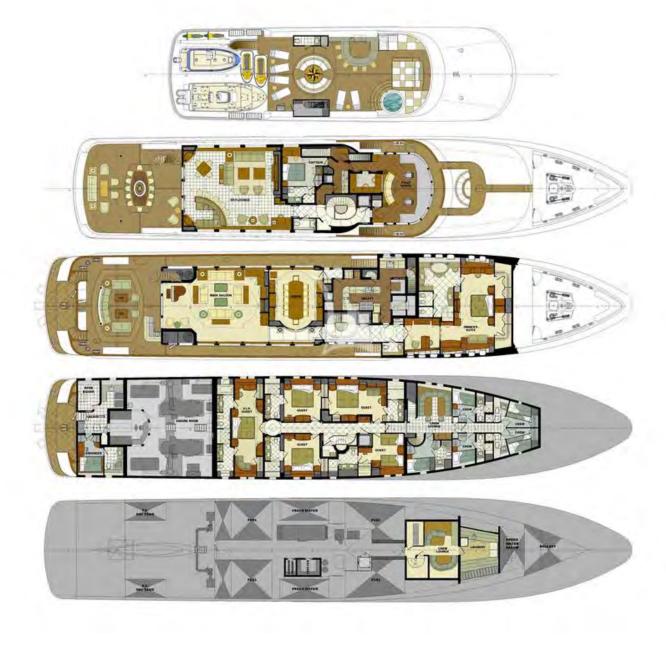

## **Specifications**

| Dimensions         |                              | Certifications                              |                         | Toys                              |
|--------------------|------------------------------|---------------------------------------------|-------------------------|-----------------------------------|
| Length             | 55m (180' 5")                | Flag                                        | Cayman Islands          | – 2 x Wave Runner                 |
| Beam               | 10.01m (32' 10")             | Port of Registry                            | George Town             | – 1 x Jet Ski                     |
| Draft              | 3.5m (11' 6")                |                                             |                         | - 3 x E-Foil                      |
|                    |                              | Technical Information                       |                         | – 1 x Flite Scooter               |
| General            |                              | Engines                                     | 2 x Caterpillar 1,645hp | - Waterslide (30ft)               |
| Year               | 2006/2023                    | Generators                                  | 2 x John Deere (222kW)  | - Inflatable Beach Club (20x50ft) |
| Builder            | Trinity Yachts               | Range                                       | 4,000 nm                | - Deep Sea & Fly Fishing          |
| Naval Architect    | Trinity Yachts               | Maximum Speed                               | 15.5 knots              | - Spear Fishing                   |
| Exterior Design    | Trinity Yachts               | Cruising Speed                              | 12 knots                | - Seabob                          |
| Interior Design    | N/A                          | Stabilizers                                 | At anchor and underway  | - Scuba center                    |
| Hull Construction  | Steel                        |                                             |                         | - Kiteboards                      |
| Hull Configuration | Displacement                 | Tenders                                     |                         | - Surfboards                      |
| Gross Tonnage      | 860                          | - 32' Intrepid Tender<br>- Secondary Tender |                         | - Wake-surf boards                |
|                    |                              |                                             |                         | - Standup paddleboards            |
| Accommodation      |                              |                                             |                         | - Kayaks                          |
| Number of Cabins   | 2 Full Beam Master Suites    | General  - Air Conditioning - WiFi          |                         | - 5 x Rad E-bikes                 |
|                    | 1 VIP Cabin, 3 Double Cabins |                                             |                         |                                   |
|                    | 1 Twin Cabin                 |                                             |                         | Charter Rates - Myba Terms        |
| Total Guests       | 12                           | - Deck Jacuzzi                              |                         | €310,000 per week - High Season   |
| Total Crew         | 13                           | - Gym / Exercise Equipment                  |                         | €270,000 per week – Low Season    |