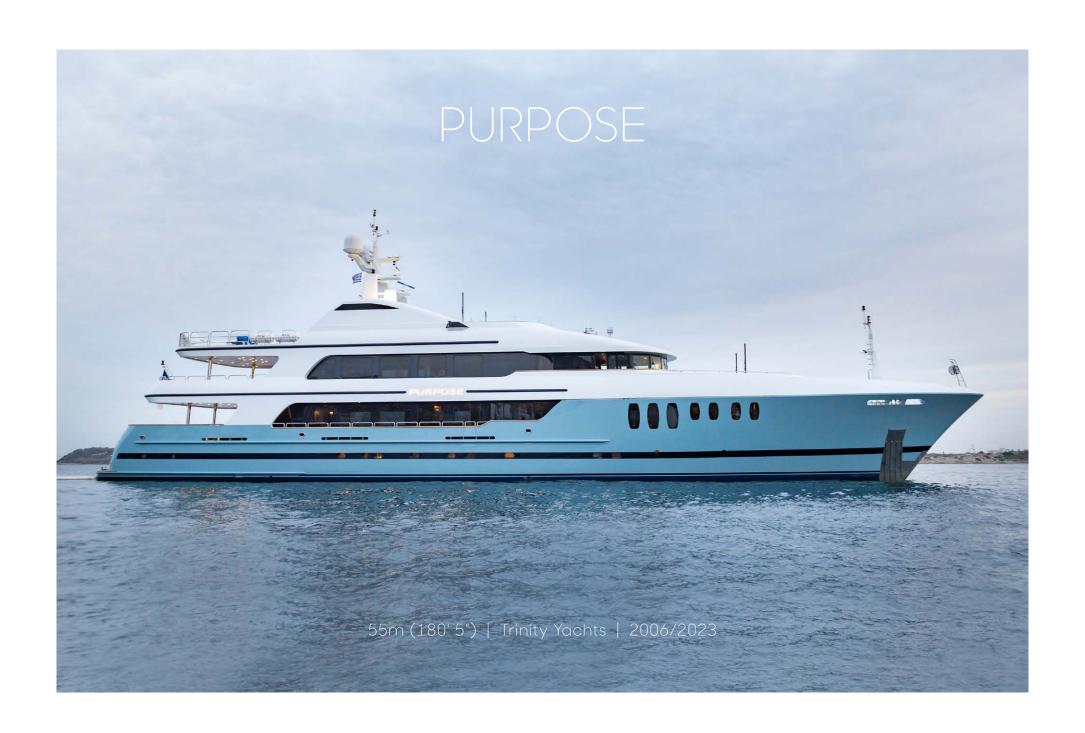

## **Specifications**

| Dimensions         |                              | Certifications                              |                         | Toys                              |
|--------------------|------------------------------|---------------------------------------------|-------------------------|-----------------------------------|
| Length             | 55m (180' 5")                | Flag                                        | Cayman Islands          | – 2 x Wave Runner                 |
| Beam               | 10.01m (32' 10")             | Port of Registry                            | George Town             | – 1 x Jet Ski                     |
| Draft              | 3.5m (11' 6")                |                                             |                         | - 3 x E-Foil                      |
|                    |                              | Technical Information                       |                         | – 1 x Flite Scooter               |
| General            |                              | Engines                                     | 2 x Caterpillar 1,645hp | - Waterslide (30ft)               |
| Year               | 2006/2023                    | Generators                                  | 2 x John Deere (222kW)  | - Inflatable Beach Club (20x50ft) |
| Builder            | Trinity Yachts               | Range                                       | 4,000 nm                | - Deep Sea & Fly Fishing          |
| Naval Architect    | Trinity Yachts               | Maximum Speed                               | 15.5 knots              | - Spear Fishing                   |
| Exterior Design    | Trinity Yachts               | Cruising Speed                              | 12 knots                | - Seabob                          |
| Interior Design    | N/A                          | Stabilizers                                 | At anchor and underway  | - Scuba center                    |
| Hull Construction  | Steel                        |                                             |                         | - Kiteboards                      |
| Hull Configuration | Displacement                 | Tenders                                     |                         | - Surfboards                      |
| Gross Tonnage      | 860                          | - 32' Intrepid Tender<br>- Secondary Tender |                         | - Wake-surf boards                |
|                    |                              |                                             |                         | - Standup paddleboards            |
| Accommodation      |                              |                                             |                         | - Kayaks                          |
| Number of Cabins   | 2 Full Beam Master Suites    | General  - Air Conditioning - WiFi          |                         | - 5 x Rad E-bikes                 |
|                    | 1 VIP Cabin, 3 Double Cabins |                                             |                         |                                   |
|                    | 1 Twin Cabin                 |                                             |                         | Charter Rates - Myba Terms        |
| Total Guests       | 12                           | - Deck Jacuzzi                              |                         | €310,000 per week - High Season   |
| Total Crew         | 13                           | - Gym / Exercise Equipment                  |                         | €270,000 per week – Low Season    |