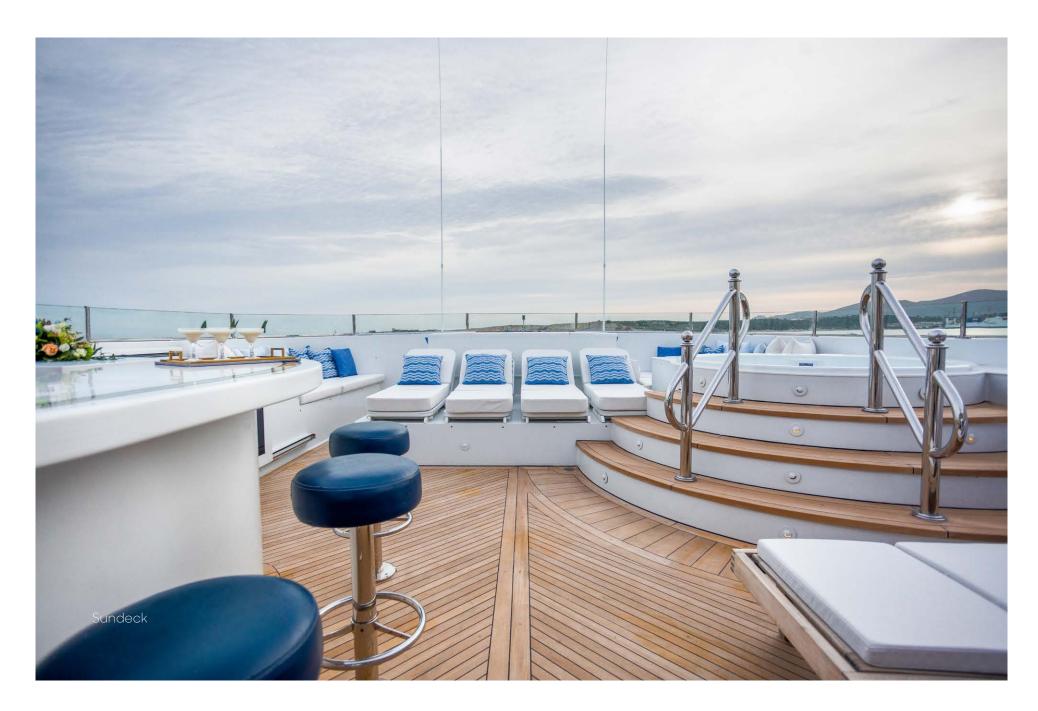

## **Specifications**

| Dimensions         |                              | Certifications                              |                         | Toys                              |
|--------------------|------------------------------|---------------------------------------------|-------------------------|-----------------------------------|
| Length             | 55m (180' 5")                | Flag                                        | Cayman Islands          | – 2 x Wave Runner                 |
| Beam               | 10.01m (32' 10")             | Port of Registry                            | George Town             | – 1 x Jet Ski                     |
| Draft              | 3.5m (11' 6")                |                                             |                         | - 3 x E-Foil                      |
|                    |                              | Technical Information                       |                         | – 1 x Flite Scooter               |
| General            |                              | Engines                                     | 2 x Caterpillar 1,645hp | - Waterslide (30ft)               |
| Year               | 2006/2023                    | Generators                                  | 2 x John Deere (222kW)  | - Inflatable Beach Club (20x50ft) |
| Builder            | Trinity Yachts               | Range                                       | 4,000 nm                | - Deep Sea & Fly Fishing          |
| Naval Architect    | Trinity Yachts               | Maximum Speed                               | 15.5 knots              | - Spear Fishing                   |
| Exterior Design    | Trinity Yachts               | Cruising Speed                              | 12 knots                | - Seabob                          |
| Interior Design    | N/A                          | Stabilizers                                 | At anchor and underway  | - Scuba center                    |
| Hull Construction  | Steel                        |                                             |                         | - Kiteboards                      |
| Hull Configuration | Displacement                 | Tenders                                     |                         | - Surfboards                      |
| Gross Tonnage      | 860                          | - 32' Intrepid Tender<br>- Secondary Tender |                         | - Wake-surf boards                |
|                    |                              |                                             |                         | - Standup paddleboards            |
| Accommodation      |                              |                                             |                         | - Kayaks                          |
| Number of Cabins   | 2 Full Beam Master Suites    | General  - Air Conditioning - WiFi          |                         | - 5 x Rad E-bikes                 |
|                    | 1 VIP Cabin, 3 Double Cabins |                                             |                         |                                   |
|                    | 1 Twin Cabin                 |                                             |                         | Charter Rates - Myba Terms        |
| Total Guests       | 12                           | - Deck Jacuzzi                              |                         | €310,000 per week - High Season   |
| Total Crew         | 13                           | - Gym / Exercise Equipment                  |                         | €270,000 per week – Low Season    |