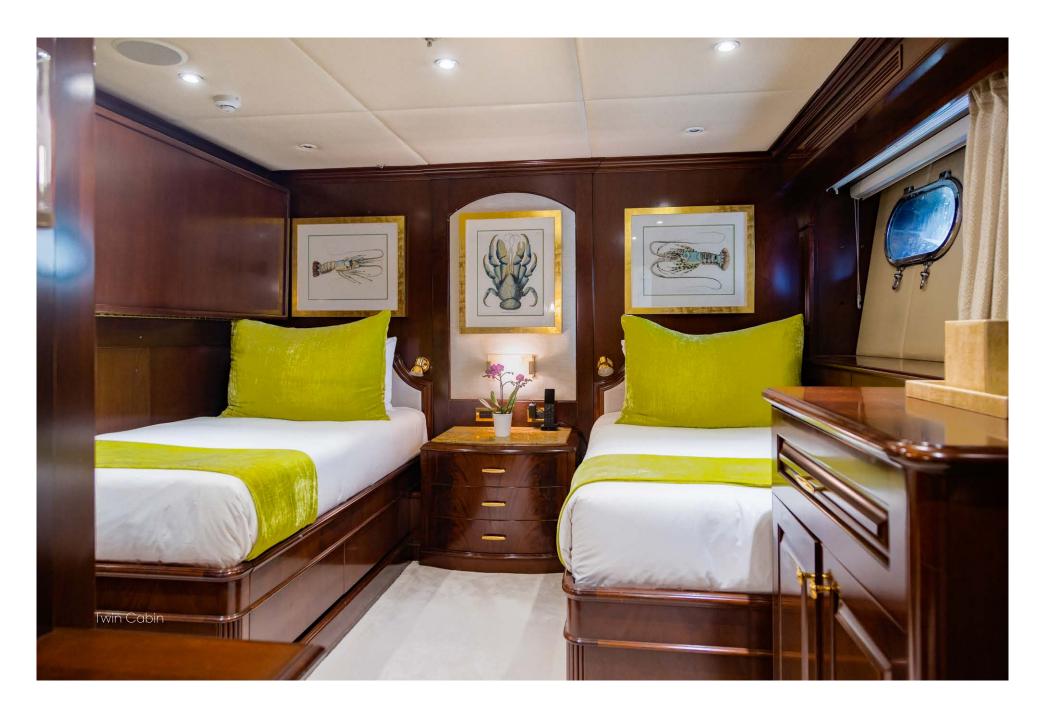

## **Specifications**

| Dimensions         |                              | Certifications                              |                         | Toys                              |
|--------------------|------------------------------|---------------------------------------------|-------------------------|-----------------------------------|
| Length             | 55m (180' 5")                | Flag                                        | Cayman Islands          | – 2 x Wave Runner                 |
| Beam               | 10.01m (32' 10")             | Port of Registry                            | George Town             | – 1 x Jet Ski                     |
| Draft              | 3.5m (11' 6")                |                                             |                         | - 3 x E-Foil                      |
|                    |                              | Technical Information                       |                         | – 1 x Flite Scooter               |
| General            |                              | Engines                                     | 2 x Caterpillar 1,645hp | - Waterslide (30ft)               |
| Year               | 2006/2023                    | Generators                                  | 2 x John Deere (222kW)  | - Inflatable Beach Club (20x50ft) |
| Builder            | Trinity Yachts               | Range                                       | 4,000 nm                | - Deep Sea & Fly Fishing          |
| Naval Architect    | Trinity Yachts               | Maximum Speed                               | 15.5 knots              | - Spear Fishing                   |
| Exterior Design    | Trinity Yachts               | Cruising Speed                              | 12 knots                | - Seabob                          |
| Interior Design    | N/A                          | Stabilizers                                 | At anchor and underway  | - Scuba center                    |
| Hull Construction  | Steel                        |                                             |                         | - Kiteboards                      |
| Hull Configuration | Displacement                 | Tenders                                     |                         | - Surfboards                      |
| Gross Tonnage      | 860                          | - 32' Intrepid Tender<br>- Secondary Tender |                         | - Wake-surf boards                |
|                    |                              |                                             |                         | - Standup paddleboards            |
| Accommodation      |                              |                                             |                         | - Kayaks                          |
| Number of Cabins   | 2 Full Beam Master Suites    | General  - Air Conditioning - WiFi          |                         | - 5 x Rad E-bikes                 |
|                    | 1 VIP Cabin, 3 Double Cabins |                                             |                         |                                   |
|                    | 1 Twin Cabin                 |                                             |                         | Charter Rates - Myba Terms        |
| Total Guests       | 12                           | - Deck Jacuzzi                              |                         | €310,000 per week - High Season   |
| Total Crew         | 13                           | - Gym / Exercise Equipment                  |                         | €270,000 per week – Low Season    |