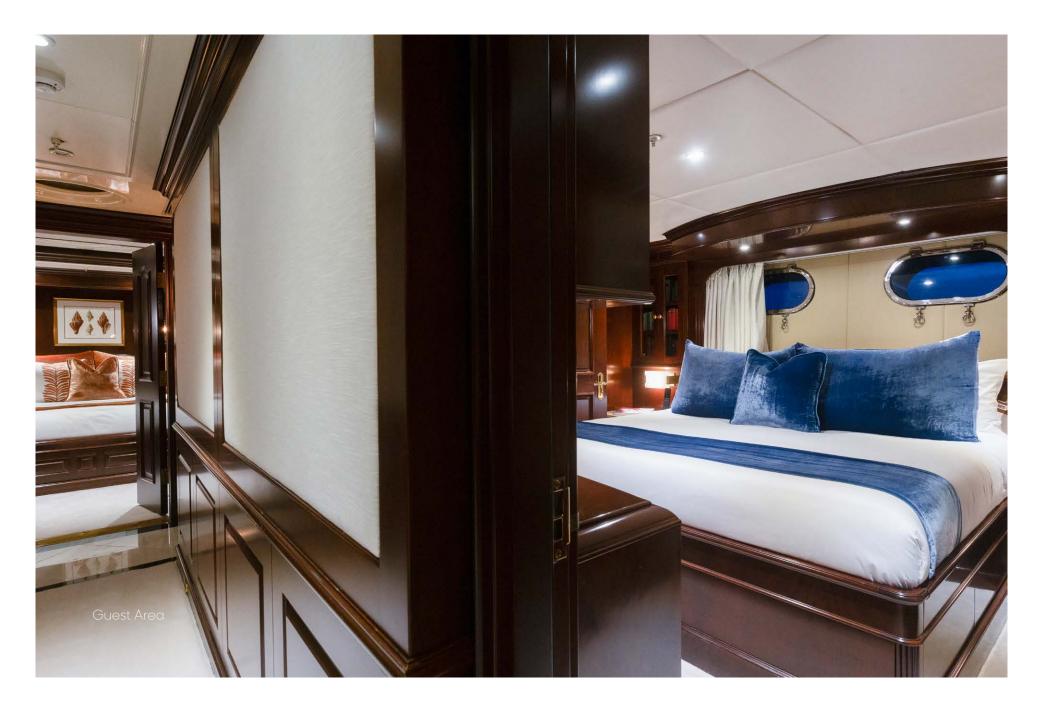

## **Specifications**

| Dimensions         |                              | Certifications                              |                         | Toys                              |
|--------------------|------------------------------|---------------------------------------------|-------------------------|-----------------------------------|
| Length             | 55m (180' 5")                | Flag                                        | Cayman Islands          | – 2 x Wave Runner                 |
| Beam               | 10.01m (32' 10")             | Port of Registry                            | George Town             | – 1 x Jet Ski                     |
| Draft              | 3.5m (11' 6")                |                                             |                         | - 3 x E-Foil                      |
|                    |                              | Technical Information                       |                         | – 1 x Flite Scooter               |
| General            |                              | Engines                                     | 2 x Caterpillar 1,645hp | - Waterslide (30ft)               |
| Year               | 2006/2023                    | Generators                                  | 2 x John Deere (222kW)  | - Inflatable Beach Club (20x50ft) |
| Builder            | Trinity Yachts               | Range                                       | 4,000 nm                | - Deep Sea & Fly Fishing          |
| Naval Architect    | Trinity Yachts               | Maximum Speed                               | 15.5 knots              | - Spear Fishing                   |
| Exterior Design    | Trinity Yachts               | Cruising Speed                              | 12 knots                | - Seabob                          |
| Interior Design    | N/A                          | Stabilizers                                 | At anchor and underway  | - Scuba center                    |
| Hull Construction  | Steel                        |                                             |                         | - Kiteboards                      |
| Hull Configuration | Displacement                 | Tenders                                     |                         | - Surfboards                      |
| Gross Tonnage      | 860                          | - 32' Intrepid Tender<br>- Secondary Tender |                         | - Wake-surf boards                |
|                    |                              |                                             |                         | - Standup paddleboards            |
| Accommodation      |                              |                                             |                         | - Kayaks                          |
| Number of Cabins   | 2 Full Beam Master Suites    | General  - Air Conditioning - WiFi          |                         | - 5 x Rad E-bikes                 |
|                    | 1 VIP Cabin, 3 Double Cabins |                                             |                         |                                   |
|                    | 1 Twin Cabin                 |                                             |                         | Charter Rates - Myba Terms        |
| Total Guests       | 12                           | - Deck Jacuzzi                              |                         | €310,000 per week - High Season   |
| Total Crew         | 13                           | - Gym / Exercise Equipment                  |                         | €270,000 per week – Low Season    |