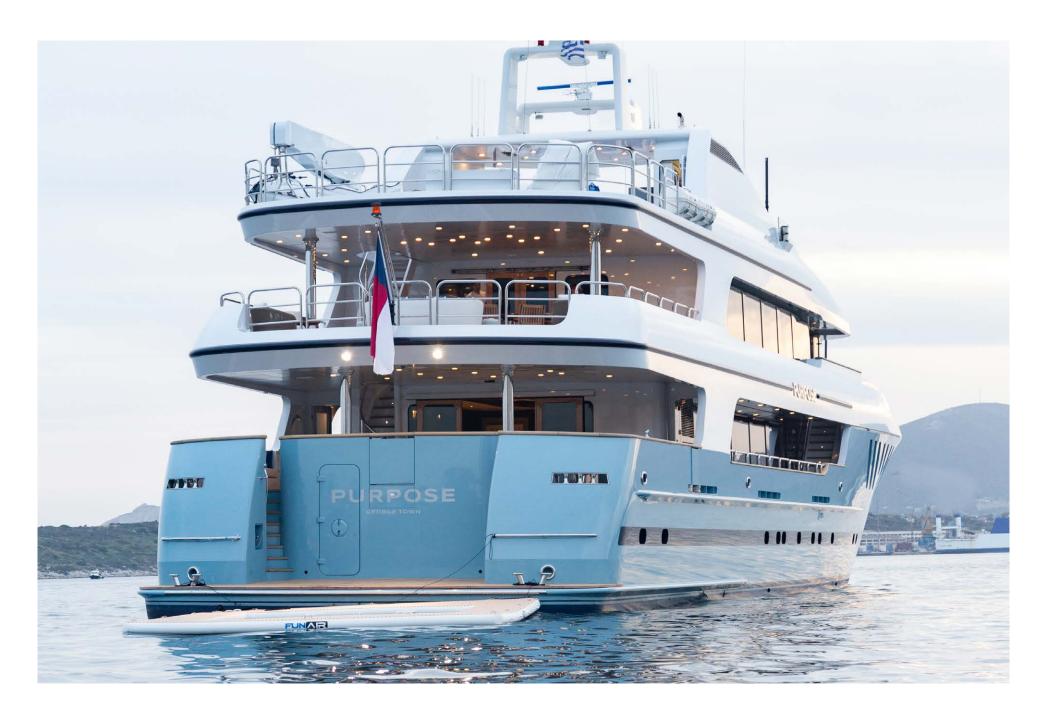

## **Specifications**

| Dimensions         |                              | Certifications                              |                         | Toys                              |
|--------------------|------------------------------|---------------------------------------------|-------------------------|-----------------------------------|
| Length             | 55m (180' 5")                | Flag                                        | Cayman Islands          | – 2 x Wave Runner                 |
| Beam               | 10.01m (32' 10")             | Port of Registry                            | George Town             | – 1 x Jet Ski                     |
| Draft              | 3.5m (11' 6")                |                                             |                         | - 3 x E-Foil                      |
|                    |                              | Technical Information                       |                         | – 1 x Flite Scooter               |
| General            |                              | Engines                                     | 2 x Caterpillar 1,645hp | - Waterslide (30ft)               |
| Year               | 2006/2023                    | Generators                                  | 2 x John Deere (222kW)  | - Inflatable Beach Club (20x50ft) |
| Builder            | Trinity Yachts               | Range                                       | 4,000 nm                | - Deep Sea & Fly Fishing          |
| Naval Architect    | Trinity Yachts               | Maximum Speed                               | 15.5 knots              | - Spear Fishing                   |
| Exterior Design    | Trinity Yachts               | Cruising Speed                              | 12 knots                | - Seabob                          |
| Interior Design    | N/A                          | Stabilizers                                 | At anchor and underway  | - Scuba center                    |
| Hull Construction  | Steel                        |                                             |                         | - Kiteboards                      |
| Hull Configuration | Displacement                 | Tenders                                     |                         | - Surfboards                      |
| Gross Tonnage      | 860                          | - 32' Intrepid Tender<br>- Secondary Tender |                         | - Wake-surf boards                |
|                    |                              |                                             |                         | - Standup paddleboards            |
| Accommodation      |                              |                                             |                         | - Kayaks                          |
| Number of Cabins   | 2 Full Beam Master Suites    | General  - Air Conditioning - WiFi          |                         | - 5 x Rad E-bikes                 |
|                    | 1 VIP Cabin, 3 Double Cabins |                                             |                         |                                   |
|                    | 1 Twin Cabin                 |                                             |                         | Charter Rates - Myba Terms        |
| Total Guests       | 12                           | - Deck Jacuzzi                              |                         | €310,000 per week - High Season   |
| Total Crew         | 13                           | - Gym / Exercise Equipment                  |                         | €270,000 per week – Low Season    |