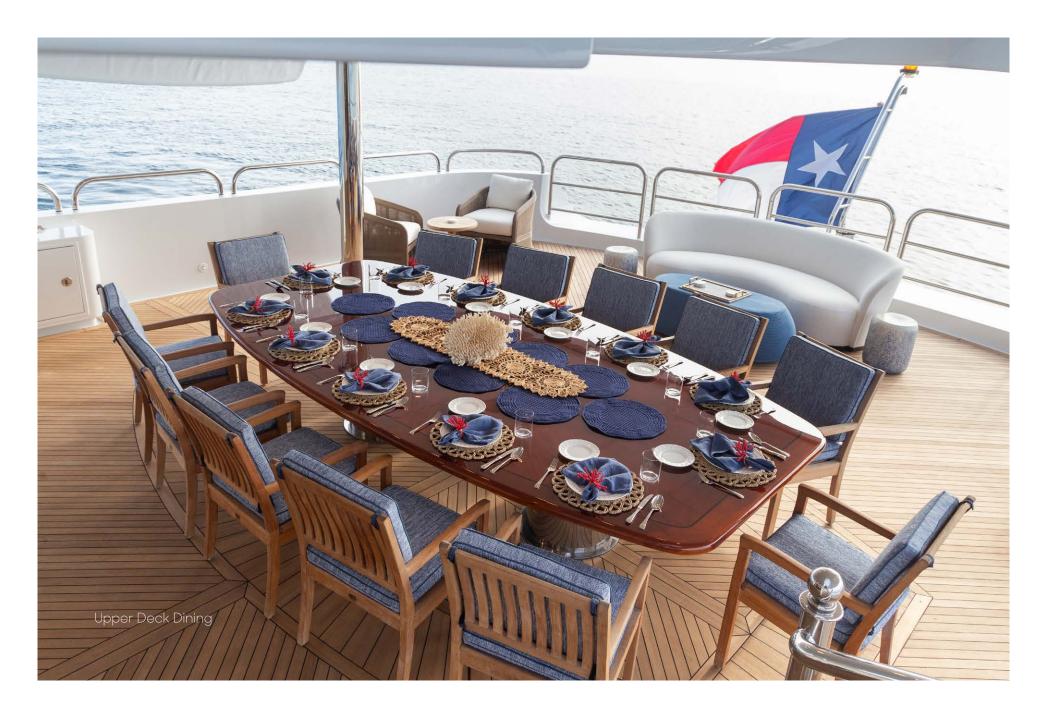

## **Specifications**

| Dimensions         |                              | Certifications                              |                         | Toys                              |
|--------------------|------------------------------|---------------------------------------------|-------------------------|-----------------------------------|
| Length             | 55m (180' 5")                | Flag                                        | Cayman Islands          | – 2 x Wave Runner                 |
| Beam               | 10.01m (32' 10")             | Port of Registry                            | George Town             | – 1 x Jet Ski                     |
| Draft              | 3.5m (11' 6")                |                                             |                         | - 3 x E-Foil                      |
|                    |                              | Technical Information                       |                         | – 1 x Flite Scooter               |
| General            |                              | Engines                                     | 2 x Caterpillar 1,645hp | - Waterslide (30ft)               |
| Year               | 2006/2023                    | Generators                                  | 2 x John Deere (222kW)  | - Inflatable Beach Club (20x50ft) |
| Builder            | Trinity Yachts               | Range                                       | 4,000 nm                | - Deep Sea & Fly Fishing          |
| Naval Architect    | Trinity Yachts               | Maximum Speed                               | 15.5 knots              | - Spear Fishing                   |
| Exterior Design    | Trinity Yachts               | Cruising Speed                              | 12 knots                | - Seabob                          |
| Interior Design    | N/A                          | Stabilizers                                 | At anchor and underway  | - Scuba center                    |
| Hull Construction  | Steel                        |                                             |                         | - Kiteboards                      |
| Hull Configuration | Displacement                 | Tenders                                     |                         | - Surfboards                      |
| Gross Tonnage      | 860                          | - 32' Intrepid Tender<br>- Secondary Tender |                         | - Wake-surf boards                |
|                    |                              |                                             |                         | - Standup paddleboards            |
| Accommodation      |                              |                                             |                         | - Kayaks                          |
| Number of Cabins   | 2 Full Beam Master Suites    | General  - Air Conditioning - WiFi          |                         | - 5 x Rad E-bikes                 |
|                    | 1 VIP Cabin, 3 Double Cabins |                                             |                         |                                   |
|                    | 1 Twin Cabin                 |                                             |                         | Charter Rates - Myba Terms        |
| Total Guests       | 12                           | - Deck Jacuzzi                              |                         | €310,000 per week - High Season   |
| Total Crew         | 13                           | - Gym / Exercise Equipment                  |                         | €270,000 per week – Low Season    |