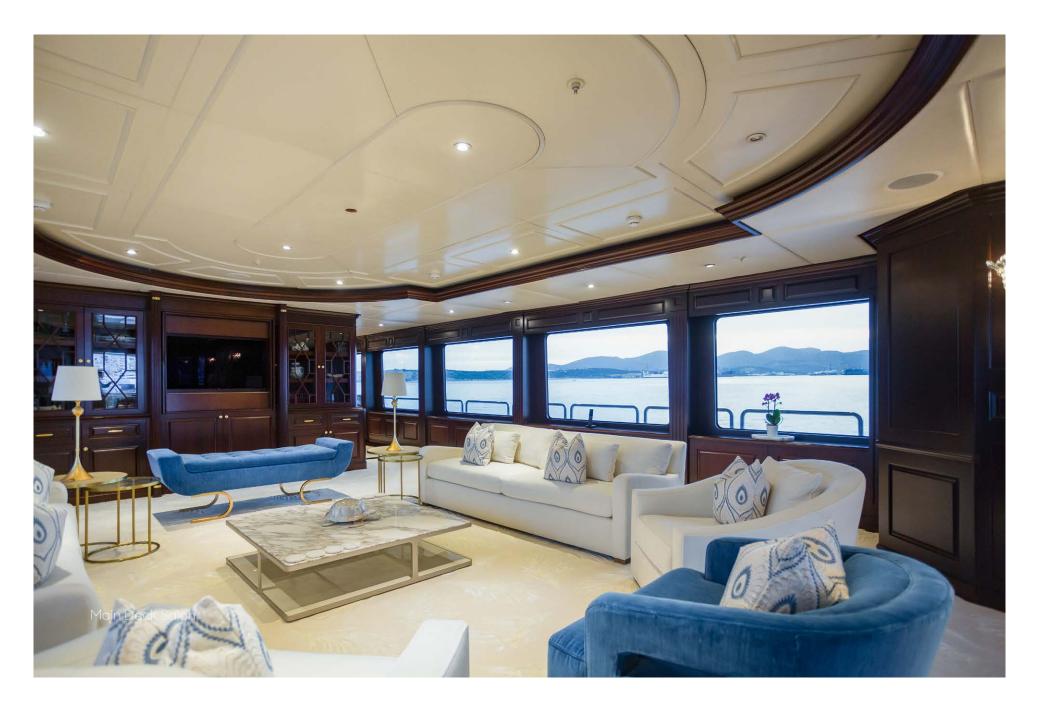

## **Specifications**

| Dimensions         |                              | Certifications                              |                         | Toys                              |
|--------------------|------------------------------|---------------------------------------------|-------------------------|-----------------------------------|
| Length             | 55m (180' 5")                | Flag                                        | Cayman Islands          | – 2 x Wave Runner                 |
| Beam               | 10.01m (32' 10")             | Port of Registry                            | George Town             | – 1 x Jet Ski                     |
| Draft              | 3.5m (11' 6")                |                                             |                         | - 3 x E-Foil                      |
|                    |                              | Technical Information                       |                         | – 1 x Flite Scooter               |
| General            |                              | Engines                                     | 2 x Caterpillar 1,645hp | - Waterslide (30ft)               |
| Year               | 2006/2023                    | Generators                                  | 2 x John Deere (222kW)  | - Inflatable Beach Club (20x50ft) |
| Builder            | Trinity Yachts               | Range                                       | 4,000 nm                | - Deep Sea & Fly Fishing          |
| Naval Architect    | Trinity Yachts               | Maximum Speed                               | 15.5 knots              | - Spear Fishing                   |
| Exterior Design    | Trinity Yachts               | Cruising Speed                              | 12 knots                | - Seabob                          |
| Interior Design    | N/A                          | Stabilizers                                 | At anchor and underway  | - Scuba center                    |
| Hull Construction  | Steel                        |                                             |                         | - Kiteboards                      |
| Hull Configuration | Displacement                 | Tenders                                     |                         | - Surfboards                      |
| Gross Tonnage      | 860                          | - 32' Intrepid Tender<br>- Secondary Tender |                         | - Wake-surf boards                |
|                    |                              |                                             |                         | - Standup paddleboards            |
| Accommodation      |                              |                                             |                         | - Kayaks                          |
| Number of Cabins   | 2 Full Beam Master Suites    | General  - Air Conditioning - WiFi          |                         | - 5 x Rad E-bikes                 |
|                    | 1 VIP Cabin, 3 Double Cabins |                                             |                         |                                   |
|                    | 1 Twin Cabin                 |                                             |                         | Charter Rates - Myba Terms        |
| Total Guests       | 12                           | - Deck Jacuzzi                              |                         | €310,000 per week - High Season   |
| Total Crew         | 13                           | - Gym / Exercise Equipment                  |                         | €270,000 per week – Low Season    |