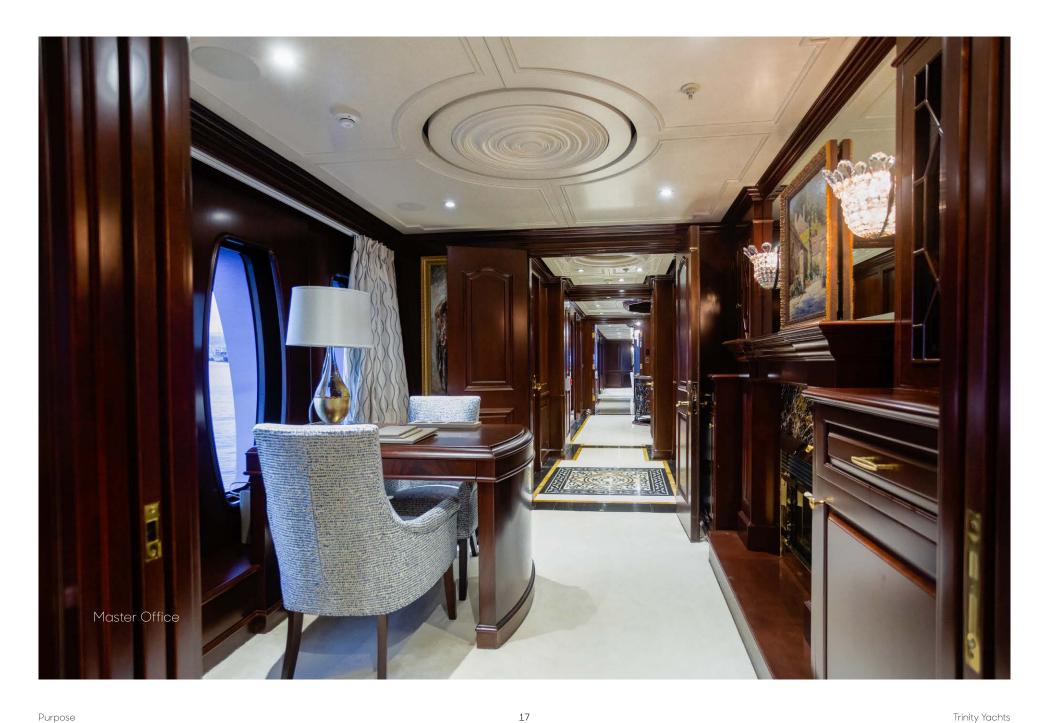

## **Specifications**

| Dimensions         |                              | Certifications                              |                         | Toys                              |
|--------------------|------------------------------|---------------------------------------------|-------------------------|-----------------------------------|
| Length             | 55m (180' 5")                | Flag                                        | Cayman Islands          | – 2 x Wave Runner                 |
| Beam               | 10.01m (32' 10")             | Port of Registry                            | George Town             | – 1 x Jet Ski                     |
| Draft              | 3.5m (11' 6")                |