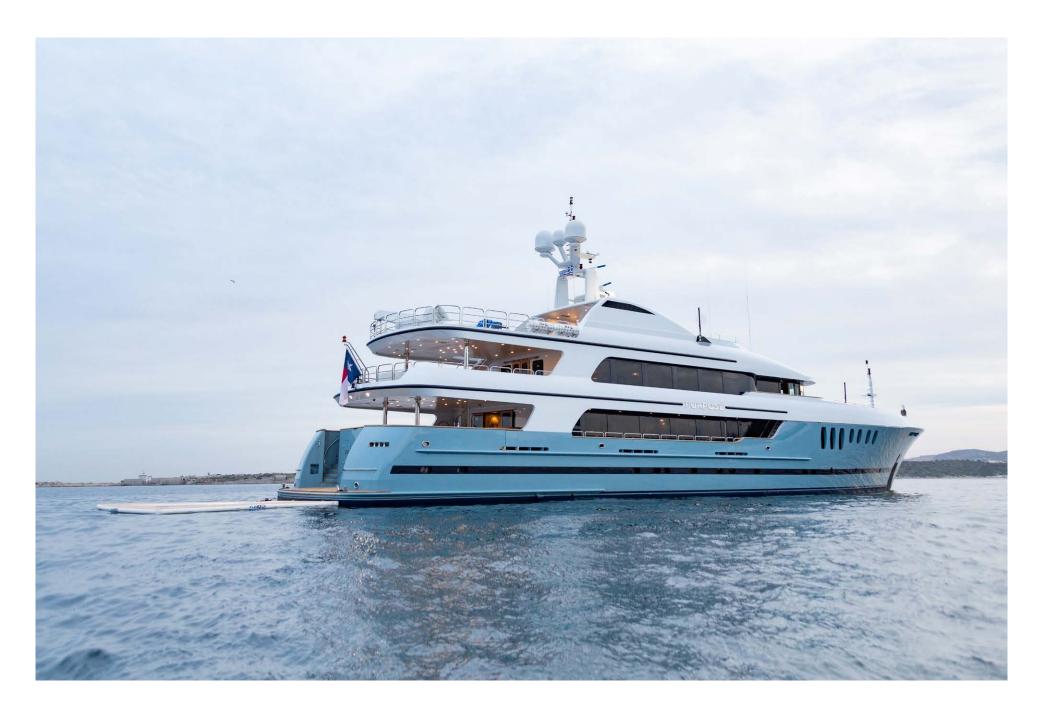

## **Specifications**

| Dimensions         |                              | Certifications                              |                         | Toys                              |
|--------------------|------------------------------|---------------------------------------------|-------------------------|-----------------------------------|
| Length             | 55m (180' 5")                | Flag                                        | Cayman Islands          | – 2 x Wave Runner                 |
| Beam               | 10.01m (32' 10")             | Port of Registry                            | George Town             | – 1 x Jet Ski                     |
| Draft              | 3.5m (11' 6")                |                                             |                         | - 3 x E-Foil                      |
|                    |                              | Technical Information                       |                         | – 1 x Flite Scooter               |
| General            |                              | Engines                                     | 2 x Caterpillar 1,645hp | - Waterslide (30ft)               |
| Year               | 2006/2023                    | Generators                                  | 2 x John Deere (222kW)  | - Inflatable Beach Club (20x50ft) |
| Builder            | Trinity Yachts               | Range                                       | 4,000 nm                | - Deep Sea & Fly Fishing          |
| Naval Architect    | Trinity Yachts               | Maximum Speed                               | 15.5 knots              | - Spear Fishing                   |
| Exterior Design    | Trinity Yachts               | Cruising Speed                              | 12 knots                | - Seabob                          |
| Interior Design    | N/A                          | Stabilizers                                 | At anchor and underway  | - Scuba center                    |
| Hull Construction  | Steel                        |                                             |                         | - Kiteboards                      |
| Hull Configuration | Displacement                 | Tenders                                     |                         | - Surfboards                      |
| Gross Tonnage      | 860                          | - 32' Intrepid Tender<br>- Secondary Tender |                         | - Wake-surf boards                |
|                    |                              |                                             |                         | - Standup paddleboards            |
| Accommodation      |                              |                                             |                         | - Kayaks                          |
| Number of Cabins   | 2 Full Beam Master Suites    | General  - Air Conditioning - WiFi          |                         | - 5 x Rad E-bikes                 |
|                    | 1 VIP Cabin, 3 Double Cabins |                                             |                         |                                   |
|                    | 1 Twin Cabin                 |                                             |                         | Charter Rates - Myba Terms        |
| Total Guests       | 12                           | - Deck Jacuzzi                              |                         | €310,000 per week - High Season   |
| Total Crew         | 13                           | - Gym / Exercise Equipment                  |                         | €270,000 per week – Low Season    |