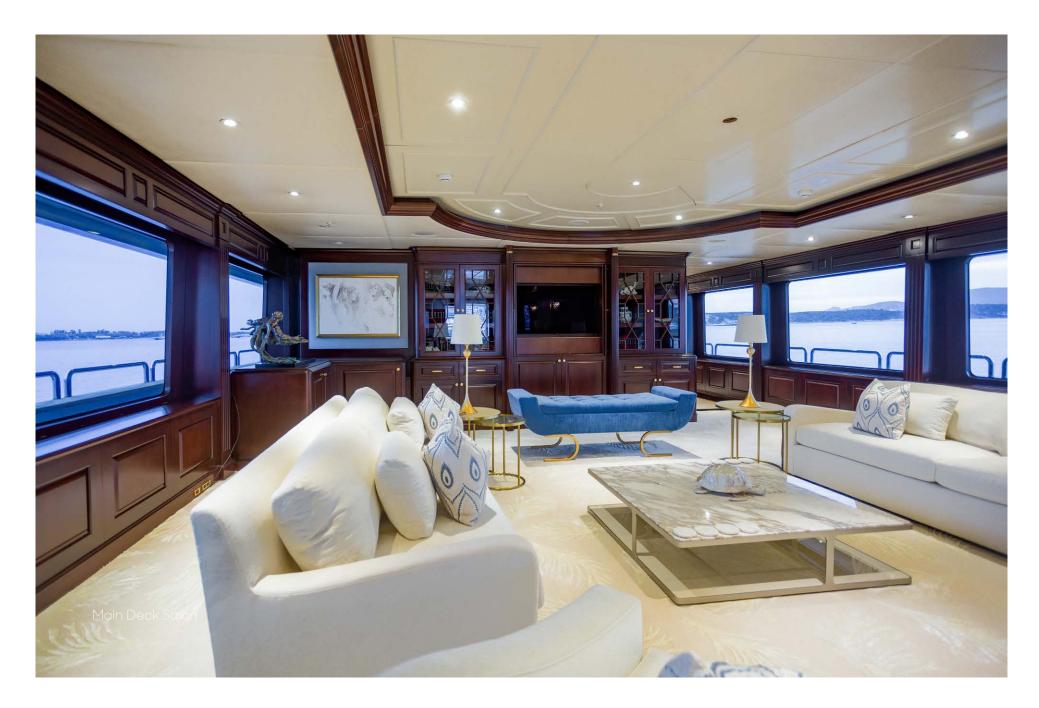

## **Specifications**

| Dimensions         |                              | Certifications                              |                         | Toys                              |
|--------------------|------------------------------|---------------------------------------------|-------------------------|-----------------------------------|
| Length             | 55m (180' 5")                | Flag                                        | Cayman Islands          | – 2 x Wave Runner                 |
| Beam               | 10.01m (32' 10")             | Port of Registry                            | George Town             | – 1 x Jet Ski                     |
| Draft              | 3.5m (11' 6")                |                                             |                         | - 3 x E-Foil                      |
|                    |                              | Technical Information                       |                         | – 1 x Flite Scooter               |
| General            |                              | Engines                                     | 2 x Caterpillar 1,645hp | - Waterslide (30ft)               |
| Year               | 2006/2023                    | Generators                                  | 2 x John Deere (222kW)  | - Inflatable Beach Club (20x50ft) |
| Builder            | Trinity Yachts               | Range                                       | 4,000 nm                | - Deep Sea & Fly Fishing          |
| Naval Architect    | Trinity Yachts               | Maximum Speed                               | 15.5 knots              | - Spear Fishing                   |
| Exterior Design    | Trinity Yachts               | Cruising Speed                              | 12 knots                | - Seabob                          |
| Interior Design    | N/A                          | Stabilizers                                 | At anchor and underway  | - Scuba center                    |
| Hull Construction  | Steel                        |                                             |                         | - Kiteboards                      |
| Hull Configuration | Displacement                 | Tenders                                     |                         | - Surfboards                      |
| Gross Tonnage      | 860                          | - 32' Intrepid Tender<br>- Secondary Tender |                         | - Wake-surf boards                |
|                    |                              |                                             |                         | - Standup paddleboards            |
| Accommodation      |                              |                                             |                         | - Kayaks                          |
| Number of Cabins   | 2 Full Beam Master Suites    | General  - Air Conditioning - WiFi          |                         | - 5 x Rad E-bikes                 |
|                    | 1 VIP Cabin, 3 Double Cabins |                                             |                         |                                   |
|                    | 1 Twin Cabin                 |                                             |                         | Charter Rates - Myba Terms        |
| Total Guests       | 12                           | - Deck Jacuzzi                              |                         | €310,000 per week - High Season   |
| Total Crew         | 13                           | - Gym / Exercise Equipment                  |                         | €270,000 per week – Low Season    |