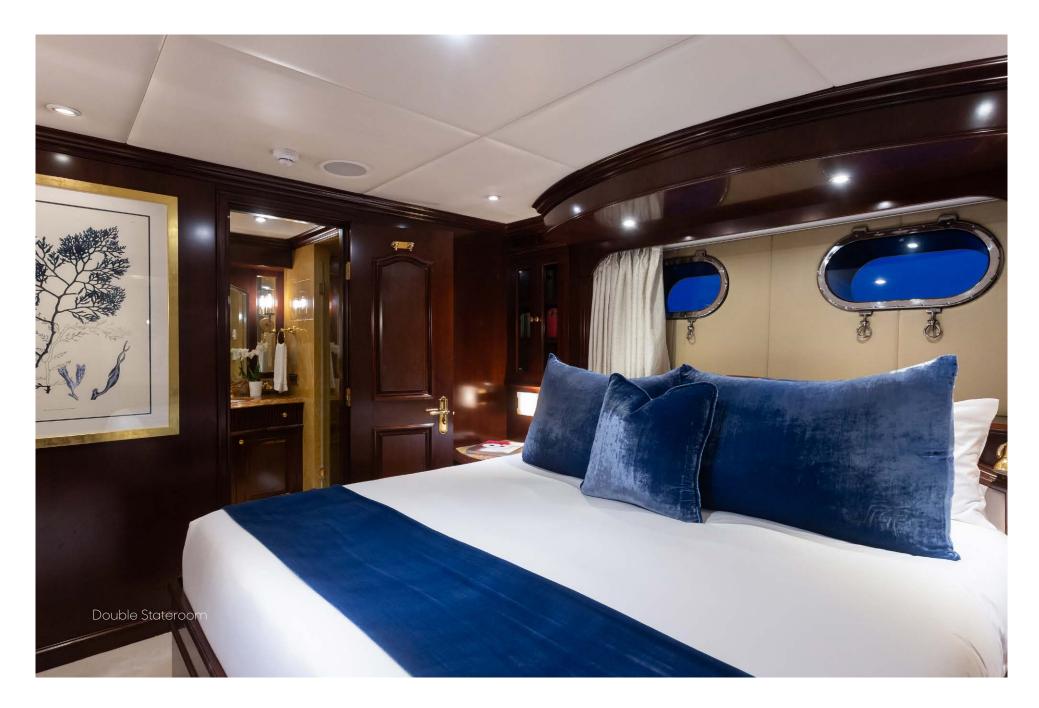

## **Specifications**

| Dimensions         |                              | Certifications                              |                         | Toys                              |
|--------------------|------------------------------|---------------------------------------------|-------------------------|-----------------------------------|
| Length             | 55m (180' 5")                | Flag                                        | Cayman Islands          | – 2 x Wave Runner                 |
| Beam               | 10.01m (32' 10")             | Port of Registry                            | George Town             | – 1 x Jet Ski                     |
| Draft              | 3.5m (11' 6")                |                                             |                         | - 3 x E-Foil                      |
|                    |                              | Technical Information                       |                         | – 1 x Flite Scooter               |
| General            |                              | Engines                                     | 2 x Caterpillar 1,645hp | - Waterslide (30ft)               |
| Year               | 2006/2023                    | Generators                                  | 2 x John Deere (222kW)  | - Inflatable Beach Club (20x50ft) |
| Builder            | Trinity Yachts               | Range                                       | 4,000 nm                | - Deep Sea & Fly Fishing          |
| Naval Architect    | Trinity Yachts               | Maximum Speed                               | 15.5 knots              | - Spear Fishing                   |
| Exterior Design    | Trinity Yachts               | Cruising Speed                              | 12 knots                | - Seabob                          |
| Interior Design    | N/A                          | Stabilizers                                 | At anchor and underway  | - Scuba center                    |
| Hull Construction  | Steel                        |                                             |                         | - Kiteboards                      |
| Hull Configuration | Displacement                 | Tenders                                     |                         | - Surfboards                      |
| Gross Tonnage      | 860                          | - 32' Intrepid Tender<br>- Secondary Tender |                         | - Wake-surf boards                |
|                    |                              |                                             |                         | - Standup paddleboards            |
| Accommodation      |                              |                                             |                         | - Kayaks                          |
| Number of Cabins   | 2 Full Beam Master Suites    | General  - Air Conditioning - WiFi          |                         | - 5 x Rad E-bikes                 |
|                    | 1 VIP Cabin, 3 Double Cabins |                                             |                         |                                   |
|                    | 1 Twin Cabin                 |                                             |                         | Charter Rates - Myba Terms        |
| Total Guests       | 12                           | - Deck Jacuzzi                              |                         | €310,000 per week - High Season   |
| Total Crew         | 13                           | - Gym / Exercise Equipment                  |                         | €270,000 per week – Low Season    |