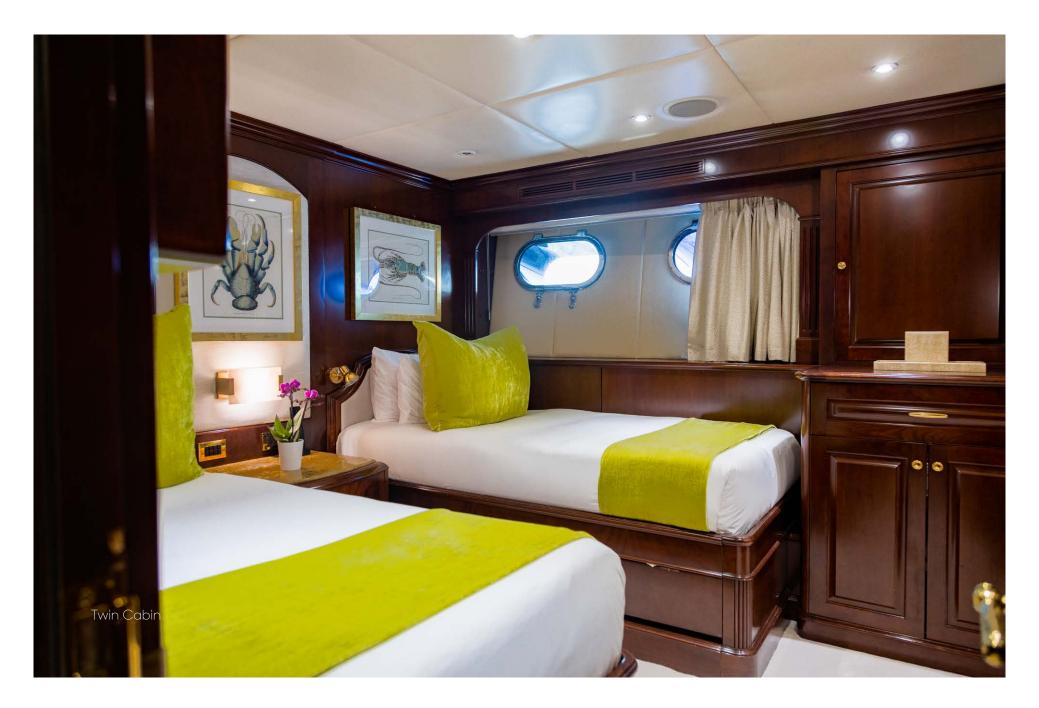

## **Specifications**

| Dimensions         |                              | Certifications                              |                         | Toys                              |
|--------------------|------------------------------|---------------------------------------------|-------------------------|-----------------------------------|
| Length             | 55m (180' 5")                | Flag                                        | Cayman Islands          | – 2 x Wave Runner                 |
| Beam               | 10.01m (32' 10")             | Port of Registry                            | George Town             | – 1 x Jet Ski                     |
| Draft              | 3.5m (11' 6")                |                                             |                         | - 3 x E-Foil                      |
|                    |                              | Technical Information                       |                         | – 1 x Flite Scooter               |
| General            |                              | Engines                                     | 2 x Caterpillar 1,645hp | - Waterslide (30ft)               |
| Year               | 2006/2023                    | Generators                                  | 2 x John Deere (222kW)  | - Inflatable Beach Club (20x50ft) |
| Builder            | Trinity Yachts               | Range                                       | 4,000 nm                | - Deep Sea & Fly Fishing          |
| Naval Architect    | Trinity Yachts               | Maximum Speed                               | 15.5 knots              | - Spear Fishing                   |
| Exterior Design    | Trinity Yachts               | Cruising Speed                              | 12 knots                | - Seabob                          |
| Interior Design    | N/A                          | Stabilizers                                 | At anchor and underway  | - Scuba center                    |
| Hull Construction  | Steel                        |                                             |                         | - Kiteboards                      |
| Hull Configuration | Displacement                 | Tenders                                     |                         | - Surfboards                      |
| Gross Tonnage      | 860                          | - 32' Intrepid Tender<br>- Secondary Tender |                         | - Wake-surf boards                |
|                    |                              |                                             |                         | - Standup paddleboards            |
| Accommodation      |                              |                                             |                         | - Kayaks                          |
| Number of Cabins   | 2 Full Beam Master Suites    | General  - Air Conditioning - WiFi          |                         | - 5 x Rad E-bikes                 |
|                    | 1 VIP Cabin, 3 Double Cabins |                                             |                         |                                   |
|                    | 1 Twin Cabin                 |                                             |                         | Charter Rates - Myba Terms        |
| Total Guests       | 12                           | - Deck Jacuzzi                              |                         | €310,000 per week - High Season   |
| Total Crew         | 13                           | - Gym / Exercise Equipment                  |                         | €270,000 per week – Low Season    |