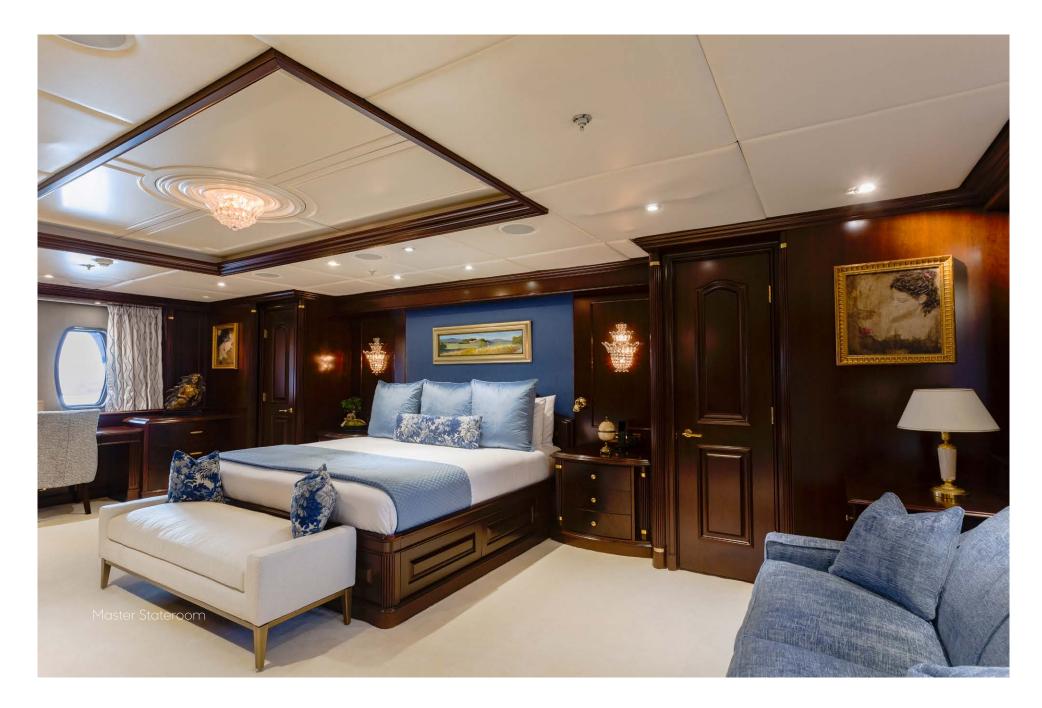

## **Specifications**

| Dimensions         |                              | Certifications                              |                         | Toys                              |
|--------------------|------------------------------|---------------------------------------------|-------------------------|-----------------------------------|
| Length             | 55m (180' 5")                | Flag                                        | Cayman Islands          | – 2 x Wave Runner                 |
| Beam               | 10.01m (32' 10")             | Port of Registry                            | George Town             | – 1 x Jet Ski                     |
| Draft              | 3.5m (11' 6")                |                                             |