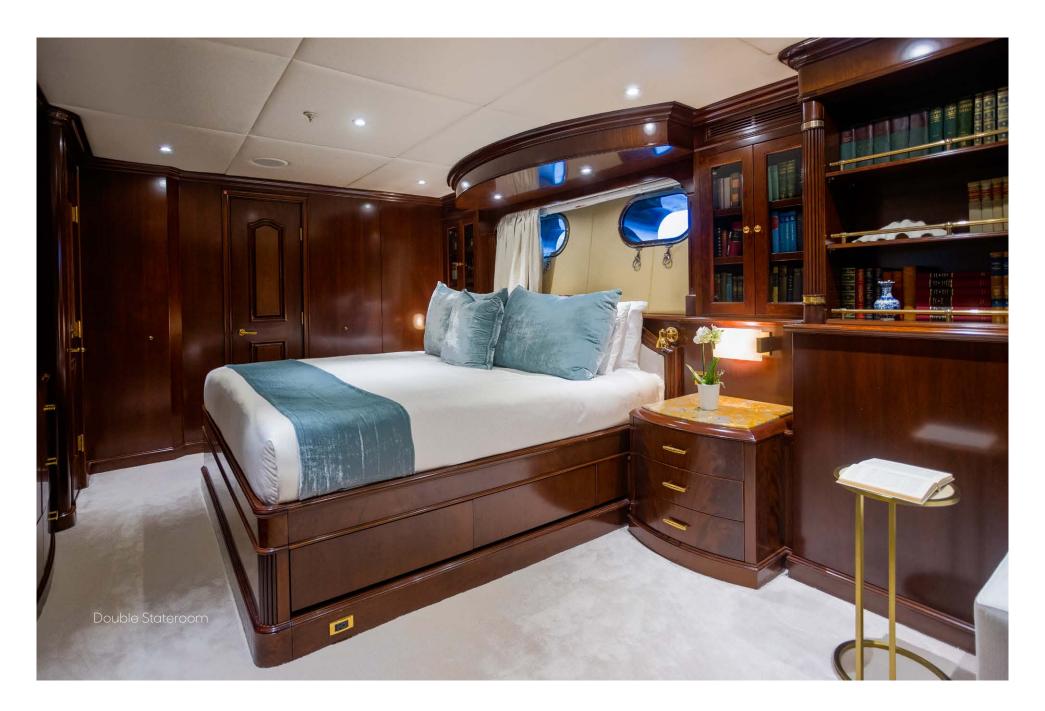

## **Specifications**

| Dimensions         |                              | Certifications                              |                         | Toys                              |
|--------------------|------------------------------|---------------------------------------------|-------------------------|-----------------------------------|
| Length             | 55m (180' 5")                | Flag                                        | Cayman Islands          | – 2 x Wave Runner                 |
| Beam               | 10.01m (32' 10")             | Port of Registry                            | George Town             | – 1 x Jet Ski                     |
| Draft              | 3.5m (11' 6")                |                                             |                         | - 3 x E-Foil                      |
|                    |                              | Technical Information                       |                         | – 1 x Flite Scooter               |
| General            |                              | Engines                                     | 2 x Caterpillar 1,645hp | - Waterslide (30ft)               |
| Year               | 2006/2023                    | Generators                                  | 2 x John Deere (222kW)  | - Inflatable Beach Club (20x50ft) |
| Builder            | Trinity Yachts               | Range                                       | 4,000 nm                | - Deep Sea & Fly Fishing          |
| Naval Architect    | Trinity Yachts               | Maximum Speed                               | 15.5 knots              | - Spear Fishing                   |
| Exterior Design    | Trinity Yachts               | Cruising Speed                              | 12 knots                | - Seabob                          |
| Interior Design    | N/A                          | Stabilizers                                 | At anchor and underway  | - Scuba center                    |
| Hull Construction  | Steel                        |                                             |                         | - Kiteboards                      |
| Hull Configuration | Displacement                 | Tenders                                     |                         | - Surfboards                      |
| Gross Tonnage      | 860                          | - 32' Intrepid Tender<br>- Secondary Tender |                         | - Wake-surf boards                |
|                    |                              |                                             |                         | - Standup paddleboards            |
| Accommodation      |                              |                                             |                         | - Kayaks                          |
| Number of Cabins   | 2 Full Beam Master Suites    | General  - Air Conditioning - WiFi          |                         | - 5 x Rad E-bikes                 |
|                    | 1 VIP Cabin, 3 Double Cabins |                                             |                         |                                   |
|                    | 1 Twin Cabin                 |                                             |                         | Charter Rates - Myba Terms        |
| Total Guests       | 12                           | - Deck Jacuzzi                              |                         | €310,000 per week - High Season   |
| Total Crew         | 13                           | - Gym / Exercise Equipment                  |                         | €270,000 per week – Low Season    |