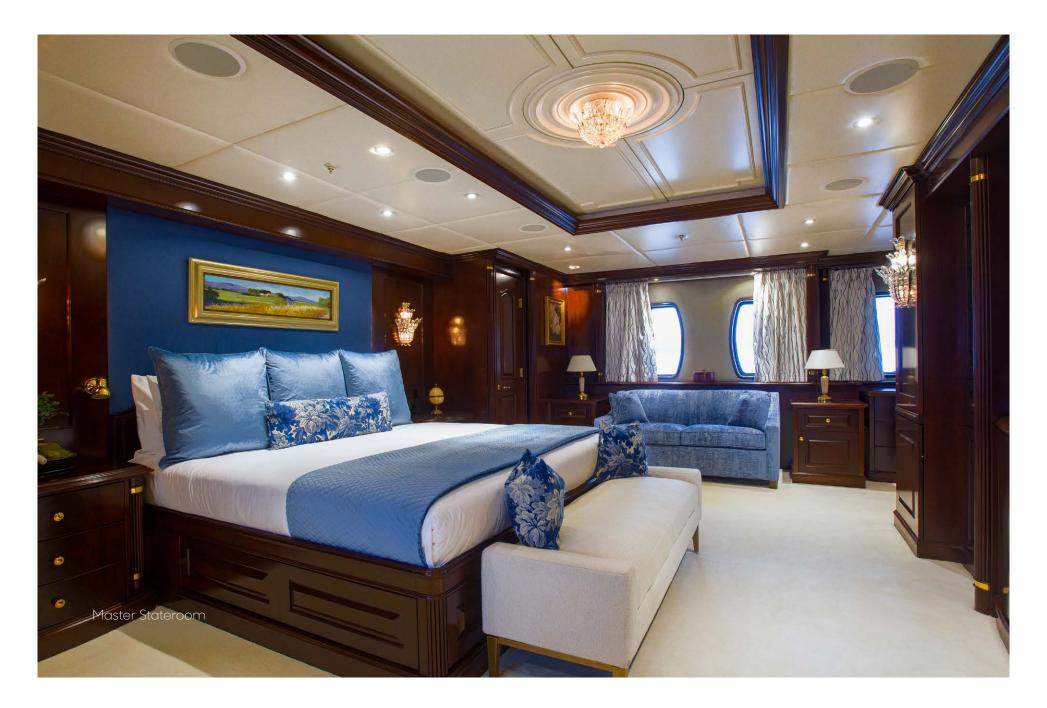

## **Specifications**

| Dimensions         |                              | Certifications                              |                         | Toys                              |
|--------------------|------------------------------|---------------------------------------------|-------------------------|-----------------------------------|
| Length             | 55m (180' 5")                | Flag                                        | Cayman Islands          | – 2 x Wave Runner                 |
| Beam               | 10.01m (32' 10")             | Port of Registry                            | George Town             | – 1 x Jet Ski                     |
| Draft              | 3.5m (11' 6")                |                                             |