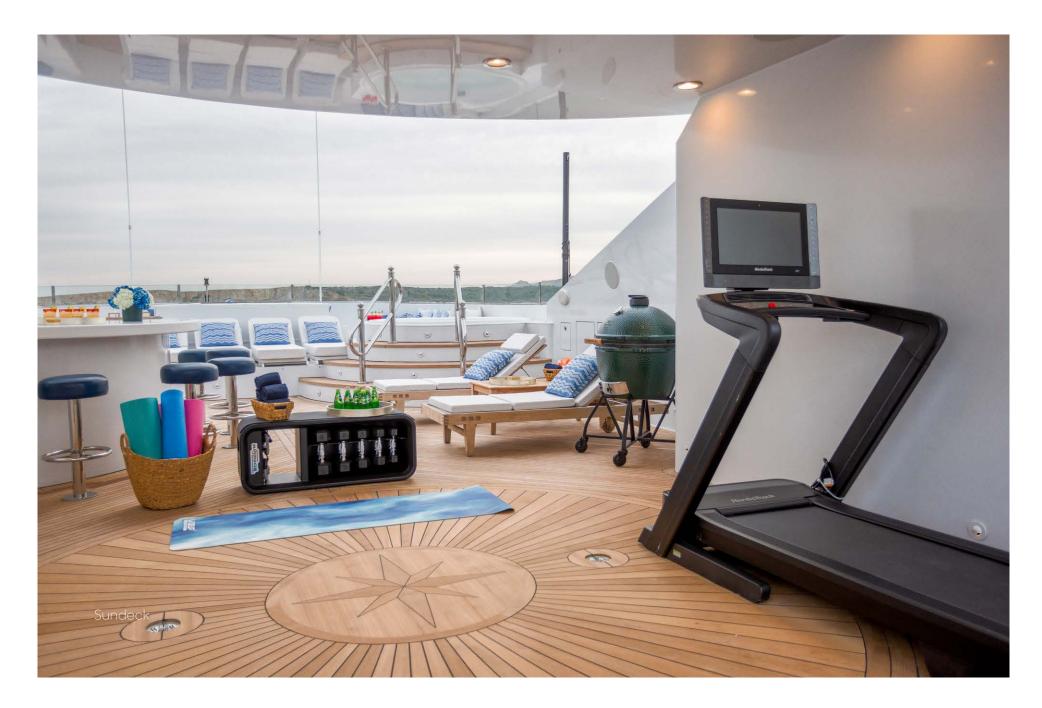

## **Specifications**

| Dimensions         |                              | Certifications                              |                         | Toys                              |
|--------------------|------------------------------|---------------------------------------------|-------------------------|-----------------------------------|
| Length             | 55m (180' 5")                | Flag                                        | Cayman Islands          | – 2 x Wave Runner                 |
| Beam               | 10.01m (32' 10")             | Port of Registry                            | George Town             | – 1 x Jet Ski                     |
| Draft              | 3.5m (11' 6")                |                                             |                         | - 3 x E-Foil                      |
|                    |                              | Technical Information                       |                         | – 1 x Flite Scooter               |
| General            |                              | Engines                                     | 2 x Caterpillar 1,645hp | - Waterslide (30ft)               |
| Year               | 2006/2023                    | Generators                                  | 2 x John Deere (222kW)  | - Inflatable Beach Club (20x50ft) |
| Builder            | Trinity Yachts               | Range                                       | 4,000 nm                | - Deep Sea & Fly Fishing          |
| Naval Architect    | Trinity Yachts               | Maximum Speed                               | 15.5 knots              | - Spear Fishing                   |
| Exterior Design    | Trinity Yachts               | Cruising Speed                              | 12 knots                | - Seabob                          |
| Interior Design    | N/A                          | Stabilizers                                 | At anchor and underway  | - Scuba center                    |
| Hull Construction  | Steel                        |                                             |                         | - Kiteboards                      |
| Hull Configuration | Displacement                 | Tenders                                     |                         | - Surfboards                      |
| Gross Tonnage      | 860                          | - 32' Intrepid Tender<br>- Secondary Tender |                         | - Wake-surf boards                |
|                    |                              |                                             |                         | - Standup paddleboards            |
| Accommodation      |                              |                                             |                         | - Kayaks                          |
| Number of Cabins   | 2 Full Beam Master Suites    | General  - Air Conditioning - WiFi          |                         | - 5 x Rad E-bikes                 |
|                    | 1 VIP Cabin, 3 Double Cabins |                                             |                         |                                   |
|                    | 1 Twin Cabin                 |                                             |                         | Charter Rates - Myba Terms        |
| Total Guests       | 12                           | - Deck Jacuzzi                              |                         | €310,000 per week - High Season   |
| Total Crew         | 13                           | - Gym / Exercise Equipment                  |                         | €270,000 per week – Low Season    |