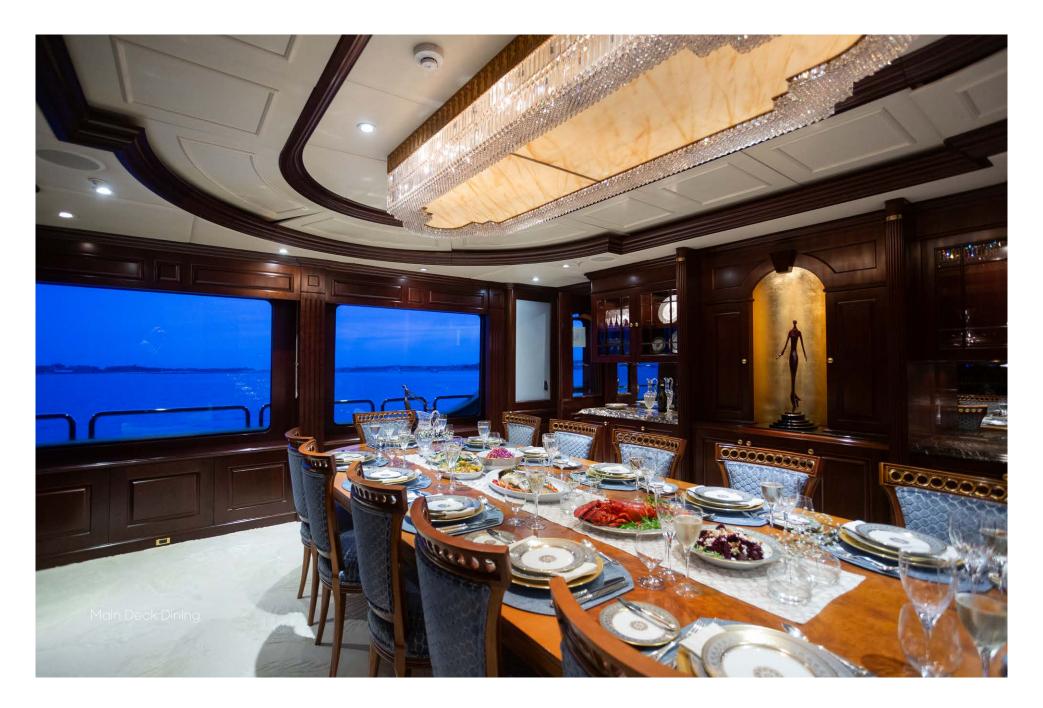

## **Specifications**

| Dimensions         |                              | Certifications                              |                         | Toys                              |
|--------------------|------------------------------|---------------------------------------------|-------------------------|-----------------------------------|
| Length             | 55m (180' 5")                | Flag                                        | Cayman Islands          | – 2 x Wave Runner                 |
| Beam               | 10.01m (32' 10")             | Port of Registry                            | George Town             | – 1 x Jet Ski                     |
| Draft              | 3.5m (11' 6")                |                                             |                         | - 3 x E-Foil                      |
|                    |                              | Technical Information                       |                         | – 1 x Flite Scooter               |
| General            |                              | Engines                                     | 2 x Caterpillar 1,645hp | - Waterslide (30ft)               |
| Year               | 2006/2023                    | Generators                                  | 2 x John Deere (222kW)  | - Inflatable Beach Club (20x50ft) |
| Builder            | Trinity Yachts               | Range                                       | 4,000 nm                | - Deep Sea & Fly Fishing          |
| Naval Architect    | Trinity Yachts               | Maximum Speed                               | 15.5 knots              | - Spear Fishing                   |
| Exterior Design    | Trinity Yachts               | Cruising Speed                              | 12 knots                | - Seabob                          |
| Interior Design    | N/A                          | Stabilizers                                 | At anchor and underway  | - Scuba center                    |
| Hull Construction  | Steel                        |                                             |                         | - Kiteboards                      |
| Hull Configuration | Displacement                 | Tenders                                     |                         | - Surfboards                      |
| Gross Tonnage      | 860                          | - 32' Intrepid Tender<br>- Secondary Tender |                         | - Wake-surf boards                |
|                    |                              |                                             |                         | - Standup paddleboards            |
| Accommodation      |                              |                                             |                         | - Kayaks                          |
| Number of Cabins   | 2 Full Beam Master Suites    | General  - Air Conditioning - WiFi          |                         | - 5 x Rad E-bikes                 |
|                    | 1 VIP Cabin, 3 Double Cabins |                                             |                         |                                   |
|                    | 1 Twin Cabin                 |                                             |                         | Charter Rates - Myba Terms        |
| Total Guests       | 12                           | - Deck Jacuzzi                              |                         | €310,000 per week - High Season   |
| Total Crew         | 13                           | - Gym / Exercise Equipment                  |                         | €270,000 per week – Low Season    |