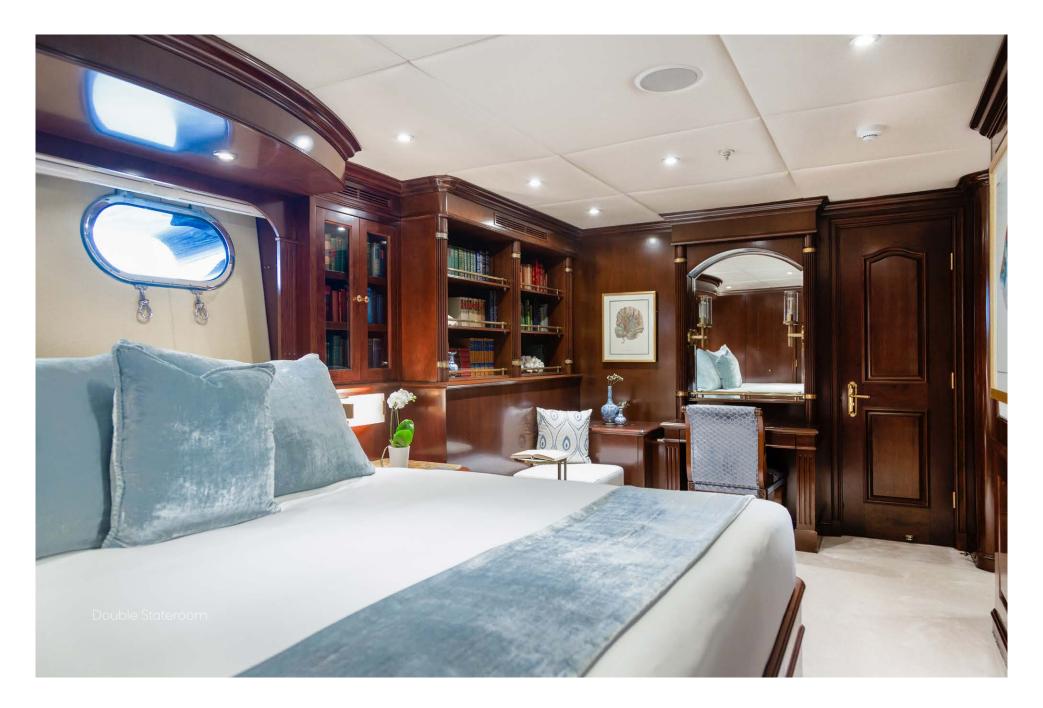

## **Specifications**

| Dimensions         |                              | Certifications                              |                         | Toys                              |
|--------------------|------------------------------|---------------------------------------------|-------------------------|-----------------------------------|
| Length             | 55m (180' 5")                | Flag                                        | Cayman Islands          | – 2 x Wave Runner                 |
| Beam               | 10.01m (32' 10")             | Port of Registry                            | George Town             | – 1 x Jet Ski                     |
| Draft              | 3.5m (11' 6")                |                                             |                         | - 3 x E-Foil                      |
|                    |                              | Technical Information                       |                         | – 1 x Flite Scooter               |
| General            |                              | Engines                                     | 2 x Caterpillar 1,645hp | - Waterslide (30ft)               |
| Year               | 2006/2023                    | Generators                                  | 2 x John Deere (222kW)  | - Inflatable Beach Club (20x50ft) |
| Builder            | Trinity Yachts               | Range                                       | 4,000 nm                | - Deep Sea & Fly Fishing          |
| Naval Architect    | Trinity Yachts               | Maximum Speed                               | 15.5 knots              | - Spear Fishing                   |
| Exterior Design    | Trinity Yachts               | Cruising Speed                              | 12 knots                | - Seabob                          |
| Interior Design    | N/A                          | Stabilizers                                 | At anchor and underway  | - Scuba center                    |
| Hull Construction  | Steel                        |                                             |                         | - Kiteboards                      |
| Hull Configuration | Displacement                 | Tenders                                     |                         | - Surfboards                      |
| Gross Tonnage      | 860                          | - 32' Intrepid Tender<br>- Secondary Tender |                         | - Wake-surf boards                |
|                    |                              |                                             |                         | - Standup paddleboards            |
| Accommodation      |                              |                                             |                         | - Kayaks                          |
| Number of Cabins   | 2 Full Beam Master Suites    | General  - Air Conditioning - WiFi          |                         | - 5 x Rad E-bikes                 |
|                    | 1 VIP Cabin, 3 Double Cabins |                                             |                         |                                   |
|                    | 1 Twin Cabin                 |                                             |                         | Charter Rates - Myba Terms        |
| Total Guests       | 12                           | - Deck Jacuzzi                              |                         | €310,000 per week - High Season   |
| Total Crew         | 13                           | - Gym / Exercise Equipment                  |                         | €270,000 per week – Low Season    |