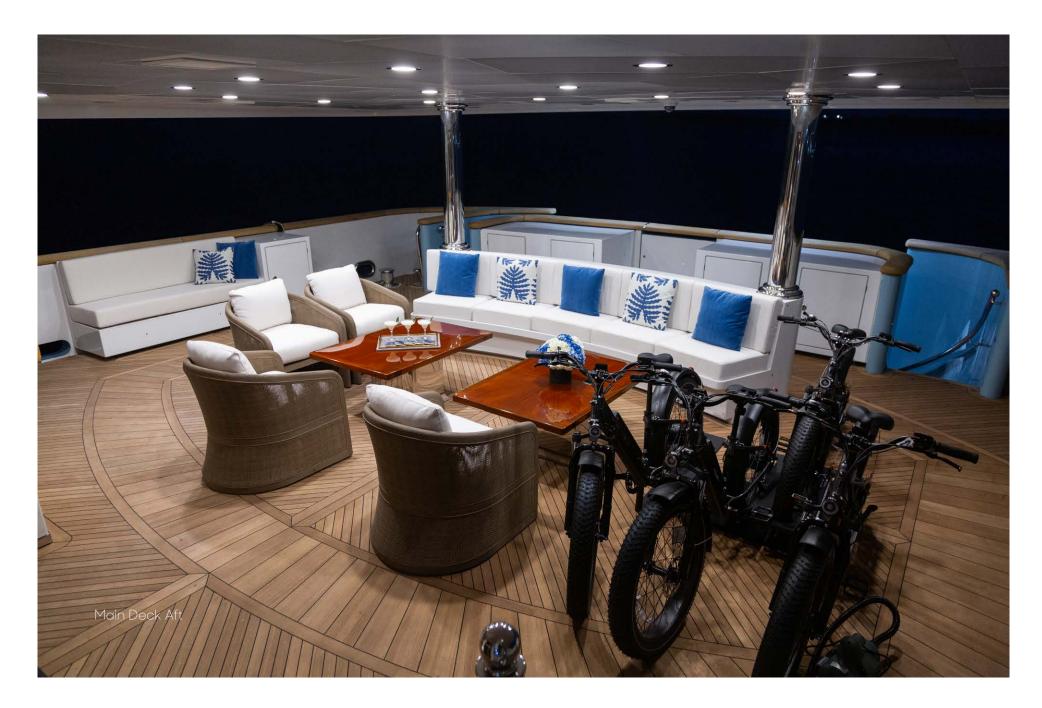

## **Specifications**

| Dimensions         |                              | Certifications                              |                         | Toys                              |
|--------------------|------------------------------|---------------------------------------------|-------------------------|-----------------------------------|
| Length             | 55m (180' 5")                | Flag                                        | Cayman Islands          | – 2 x Wave Runner                 |
| Beam               | 10.01m (32' 10")             | Port of Registry                            | George Town             | – 1 x Jet Ski                     |
| Draft              | 3.5m (11' 6")                |                                             |                         | - 3 x E-Foil                      |
|                    |                              | Technical Information                       |                         | – 1 x Flite Scooter               |
| General            |                              | Engines                                     | 2 x Caterpillar 1,645hp | - Waterslide (30ft)               |
| Year               | 2006/2023                    | Generators                                  | 2 x John Deere (222kW)  | - Inflatable Beach Club (20x50ft) |
| Builder            | Trinity Yachts               | Range                                       | 4,000 nm                | - Deep Sea & Fly Fishing          |
| Naval Architect    | Trinity Yachts               | Maximum Speed                               | 15.5 knots              | - Spear Fishing                   |
| Exterior Design    | Trinity Yachts               | Cruising Speed                              | 12 knots                | - Seabob                          |
| Interior Design    | N/A                          | Stabilizers                                 | At anchor and underway  | - Scuba center                    |
| Hull Construction  | Steel                        |                                             |                         | - Kiteboards                      |
| Hull Configuration | Displacement                 | Tenders                                     |                         | - Surfboards                      |
| Gross Tonnage      | 860                          | - 32' Intrepid Tender<br>- Secondary Tender |                         | - Wake-surf boards                |
|                    |                              |                                             |                         | - Standup paddleboards            |
| Accommodation      |                              |                                             |                         | - Kayaks                          |
| Number of Cabins   | 2 Full Beam Master Suites    | General  - Air Conditioning - WiFi          |                         | - 5 x Rad E-bikes                 |
|                    | 1 VIP Cabin, 3 Double Cabins |                                             |                         |                                   |
|                    | 1 Twin Cabin                 |                                             |                         | Charter Rates - Myba Terms        |
| Total Guests       | 12                           | - Deck Jacuzzi                              |                         | €310,000 per week - High Season   |
| Total Crew         | 13                           | - Gym / Exercise Equipment                  |                         | €270,000 per week – Low Season    |