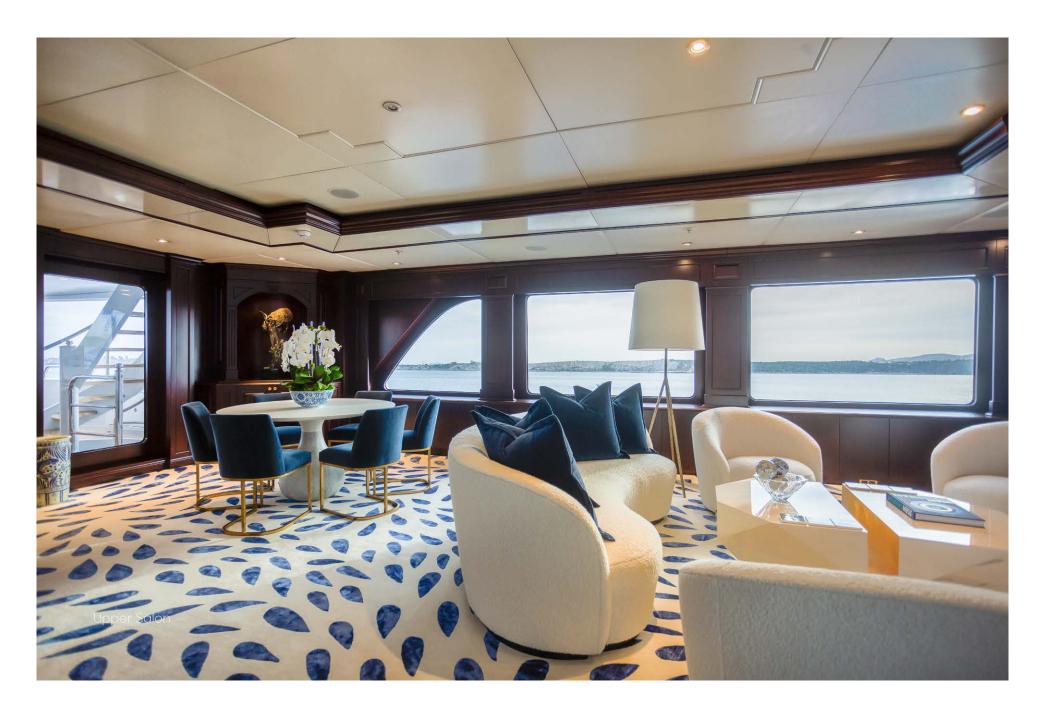

## **Specifications**

| Dimensions         |                              | Certifications                              |                         | Toys                              |
|--------------------|------------------------------|---------------------------------------------|-------------------------|-----------------------------------|
| Length             | 55m (180' 5")                | Flag                                        | Cayman Islands          | – 2 x Wave Runner                 |
| Beam               | 10.01m (32' 10")             | Port of Registry                            | George Town             | – 1 x Jet Ski                     |
| Draft              | 3.5m (11' 6")                |                                             |                         | - 3 x E-Foil                      |
|                    |                              | Technical Information                       |                         | – 1 x Flite Scooter               |
| General            |                              | Engines                                     | 2 x Caterpillar 1,645hp | - Waterslide (30ft)               |
| Year               | 2006/2023                    | Generators                                  | 2 x John Deere (222kW)  | - Inflatable Beach Club (20x50ft) |
| Builder            | Trinity Yachts               | Range                                       | 4,000 nm                | - Deep Sea & Fly Fishing          |
| Naval Architect    | Trinity Yachts               | Maximum Speed                               | 15.5 knots              | - Spear Fishing                   |
| Exterior Design    | Trinity Yachts               | Cruising Speed                              | 12 knots                | - Seabob                          |
| Interior Design    | N/A                          | Stabilizers                                 | At anchor and underway  | - Scuba center                    |
| Hull Construction  | Steel                        |                                             |                         | - Kiteboards                      |
| Hull Configuration | Displacement                 | Tenders                                     |                         | - Surfboards                      |
| Gross Tonnage      | 860                          | - 32' Intrepid Tender<br>- Secondary Tender |                         | - Wake-surf boards                |
|                    |                              |                                             |                         | - Standup paddleboards            |
| Accommodation      |                              |                                             |                         | - Kayaks                          |
| Number of Cabins   | 2 Full Beam Master Suites    | General  - Air Conditioning - WiFi          |                         | - 5 x Rad E-bikes                 |
|                    | 1 VIP Cabin, 3 Double Cabins |                                             |                         |                                   |
|                    | 1 Twin Cabin                 |                                             |                         | Charter Rates - Myba Terms        |
| Total Guests       | 12                           | - Deck Jacuzzi                              |                         | €310,000 per week - High Season   |
| Total Crew         | 13                           | - Gym / Exercise Equipment                  |                         | €270,000 per week – Low Season    |