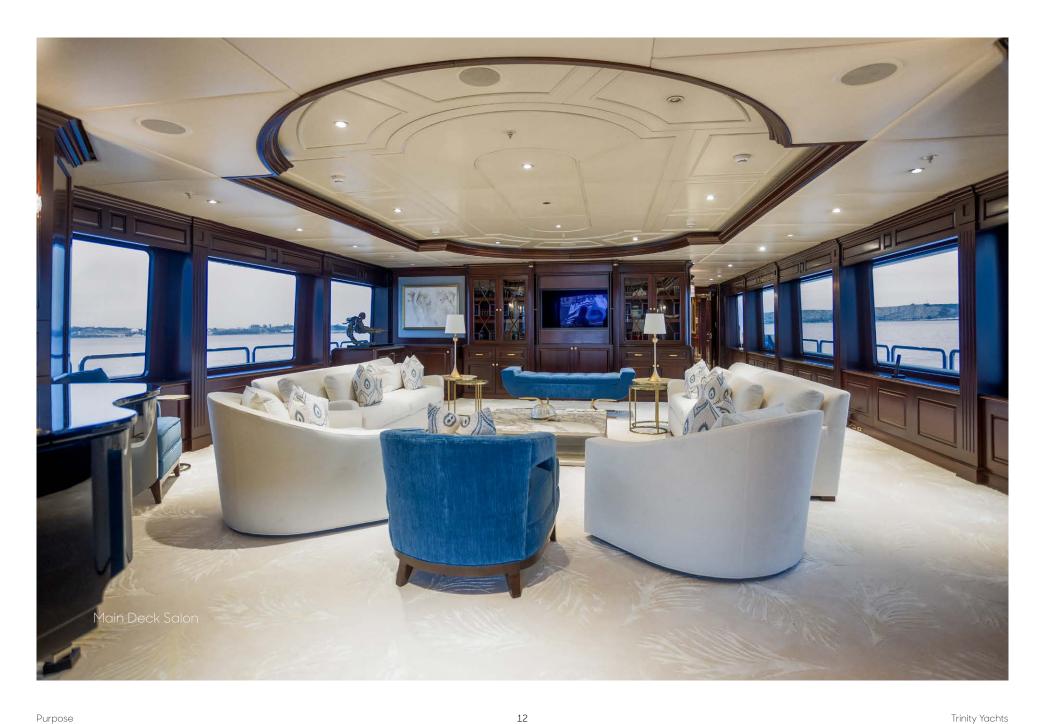

## **Specifications**

| Dimensions         |                              | Certifications                              |                         | Toys                              |
|--------------------|------------------------------|---------------------------------------------|-------------------------|-----------------------------------|
| Length             | 55m (180' 5")                | Flag                                        | Cayman Islands          | – 2 x Wave Runner                 |
| Beam               | 10.01m (32' 10")             | Port of Registry                            | George Town             | – 1 x Jet Ski                     |
| Draft              | 3.5m (11' 6")                |                                             |                         | - 3 x E-Foil                      |
|                    |                              | Technical Information                       |                         | – 1 x Flite Scooter               |
| General            |                              | Engines                                     | 2 x Caterpillar 1,645hp | - Waterslide (30ft)               |
| Year               | 2006/2023                    | Generators                                  | 2 x John Deere (222kW)  | - Inflatable Beach Club (20x50ft) |
| Builder            | Trinity Yachts               | Range                                       | 4,000 nm                | - Deep Sea & Fly Fishing          |
| Naval Architect    | Trinity Yachts               | Maximum Speed                               | 15.5 knots              | - Spear Fishing                   |
| Exterior Design    | Trinity Yachts               | Cruising Speed                              | 12 knots                | - Seabob                          |
| Interior Design    | N/A                          | Stabilizers                                 | At anchor and underway  | - Scuba center                    |
| Hull Construction  | Steel                        |                                             |                         | - Kiteboards                      |
| Hull Configuration | Displacement                 | Tenders                                     |                         | - Surfboards                      |
| Gross Tonnage      | 860                          | - 32' Intrepid Tender<br>- Secondary Tender |                         | - Wake-surf boards                |
|                    |                              |                                             |                         | - Standup paddleboards            |
| Accommodation      |                              |                                             |                         | - Kayaks                          |
| Number of Cabins   | 2 Full Beam Master Suites    | General  - Air Conditioning - WiFi          |                         | - 5 x Rad E-bikes                 |
|                    | 1 VIP Cabin, 3 Double Cabins |                                             |                         |                                   |
|                    | 1 Twin Cabin                 |                                             |                         | Charter Rates - Myba Terms        |
| Total Guests       | 12                           | - Deck Jacuzzi                              |                         | €310,000 per week - High Season   |
| Total Crew         | 13                           | - Gym / Exercise Equipment                  |                         | €270,000 per week – Low Season    |